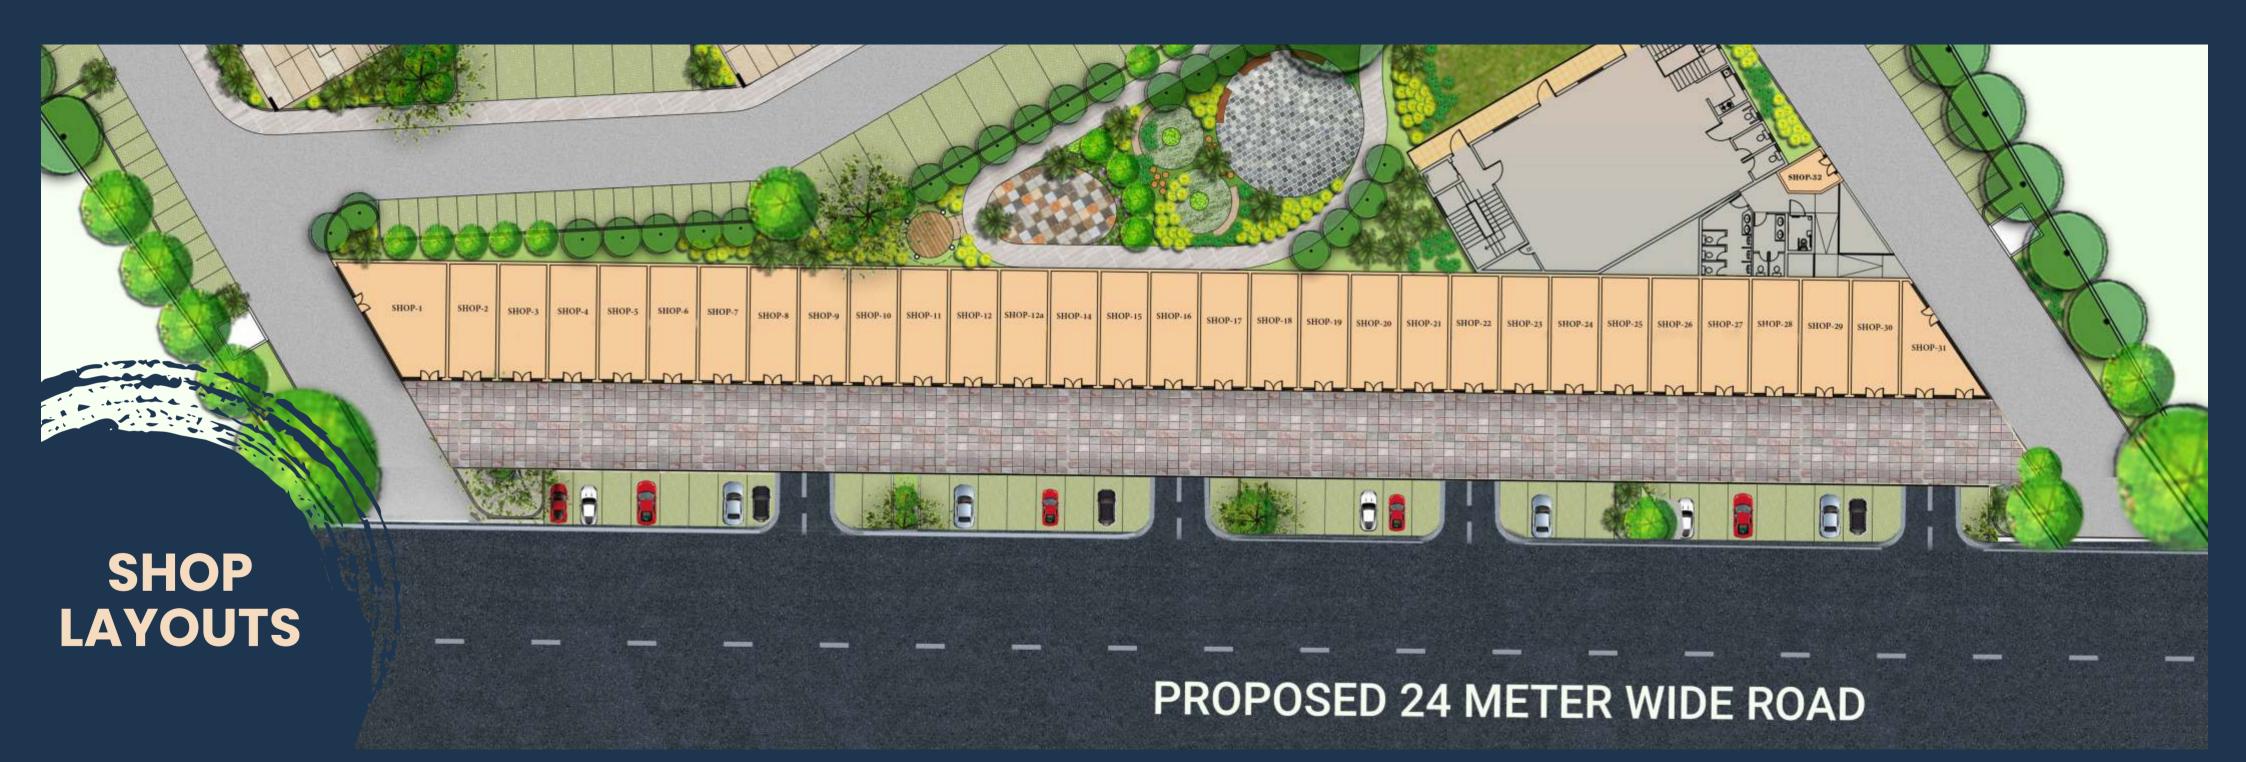

**Higher Returns** 

Bang-on 24 Meter Wide Road

Hybrid commercial Shops

Strategic location that fuels the growth for businesses

Easy Accessibility from all major roads and localities of Gurugram

Remarkable retail experience with smartly designed infrastructure and top-notch International brands

# **INFRA OUTLOOK**

Shops ranging from 500 sq. ft. to 950 sq.ft.

State-of-the-art famous restaurants

Aesthetic landscapes and common areas complimenting amazing shopping experience

Seamless finishing for a world-class business experience

Earthquake-resistant structure

Power consumption is low due to ample natural light in the complex

Front facing prime Location for better convenience

All units are equipped with wet point solution

Street level entrance overlooking walkway for every retail shop