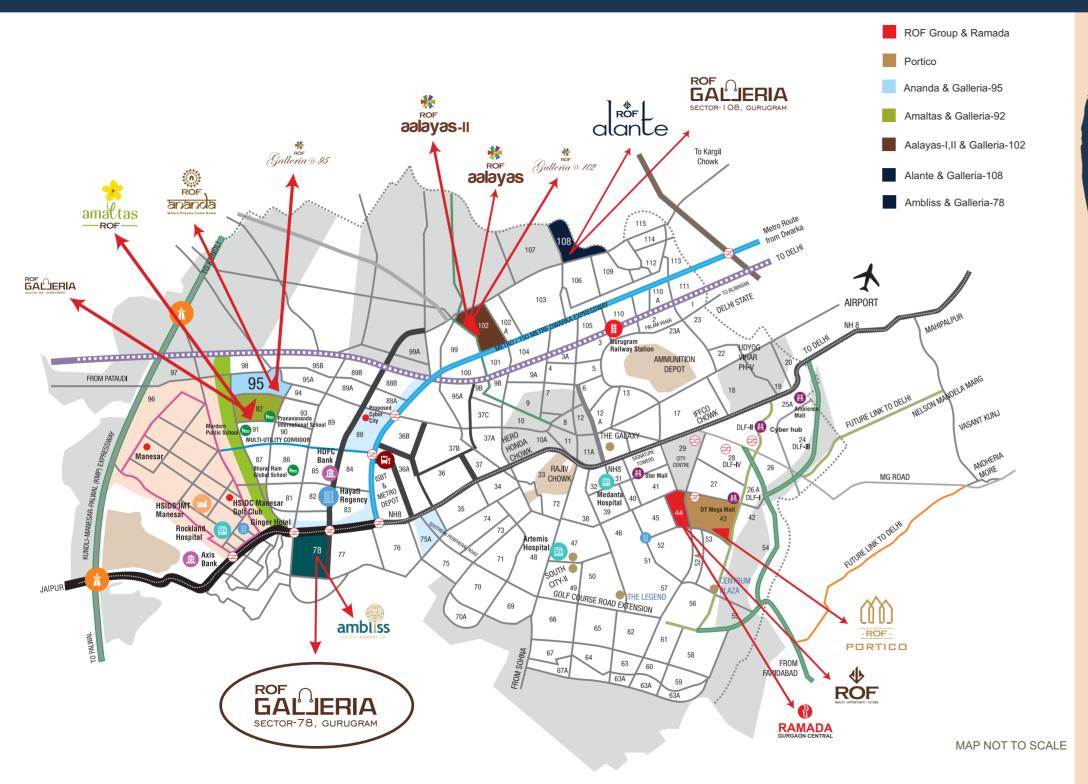

# **LOCATION ADVANTAGES**

# **CONNECTIVITY:**

Nh8 - 2 Minutes | Dwarka Expressway - 10 Minutes SPR - 2 Minutes | IGI Airport New Delhi - 20 Minutes

## **CORPRATE PARKS:**

DLF Corporate Park | Sky View Corprate Park World Tech Park | Eros Corprate Park

## SCHOOL:

Bal Bharti School | DPS | Broadways International School Euro International School | St. Angel's School

## **HEALTHCARE:**

Medanta Medi City | Rockland Hospital | Aarvy Hospital

## **HOSPITALITY:**

ITC Classic Golf Resort | Hyatt Regency | Aapno Ghar |
Holiday Inn Gurugram