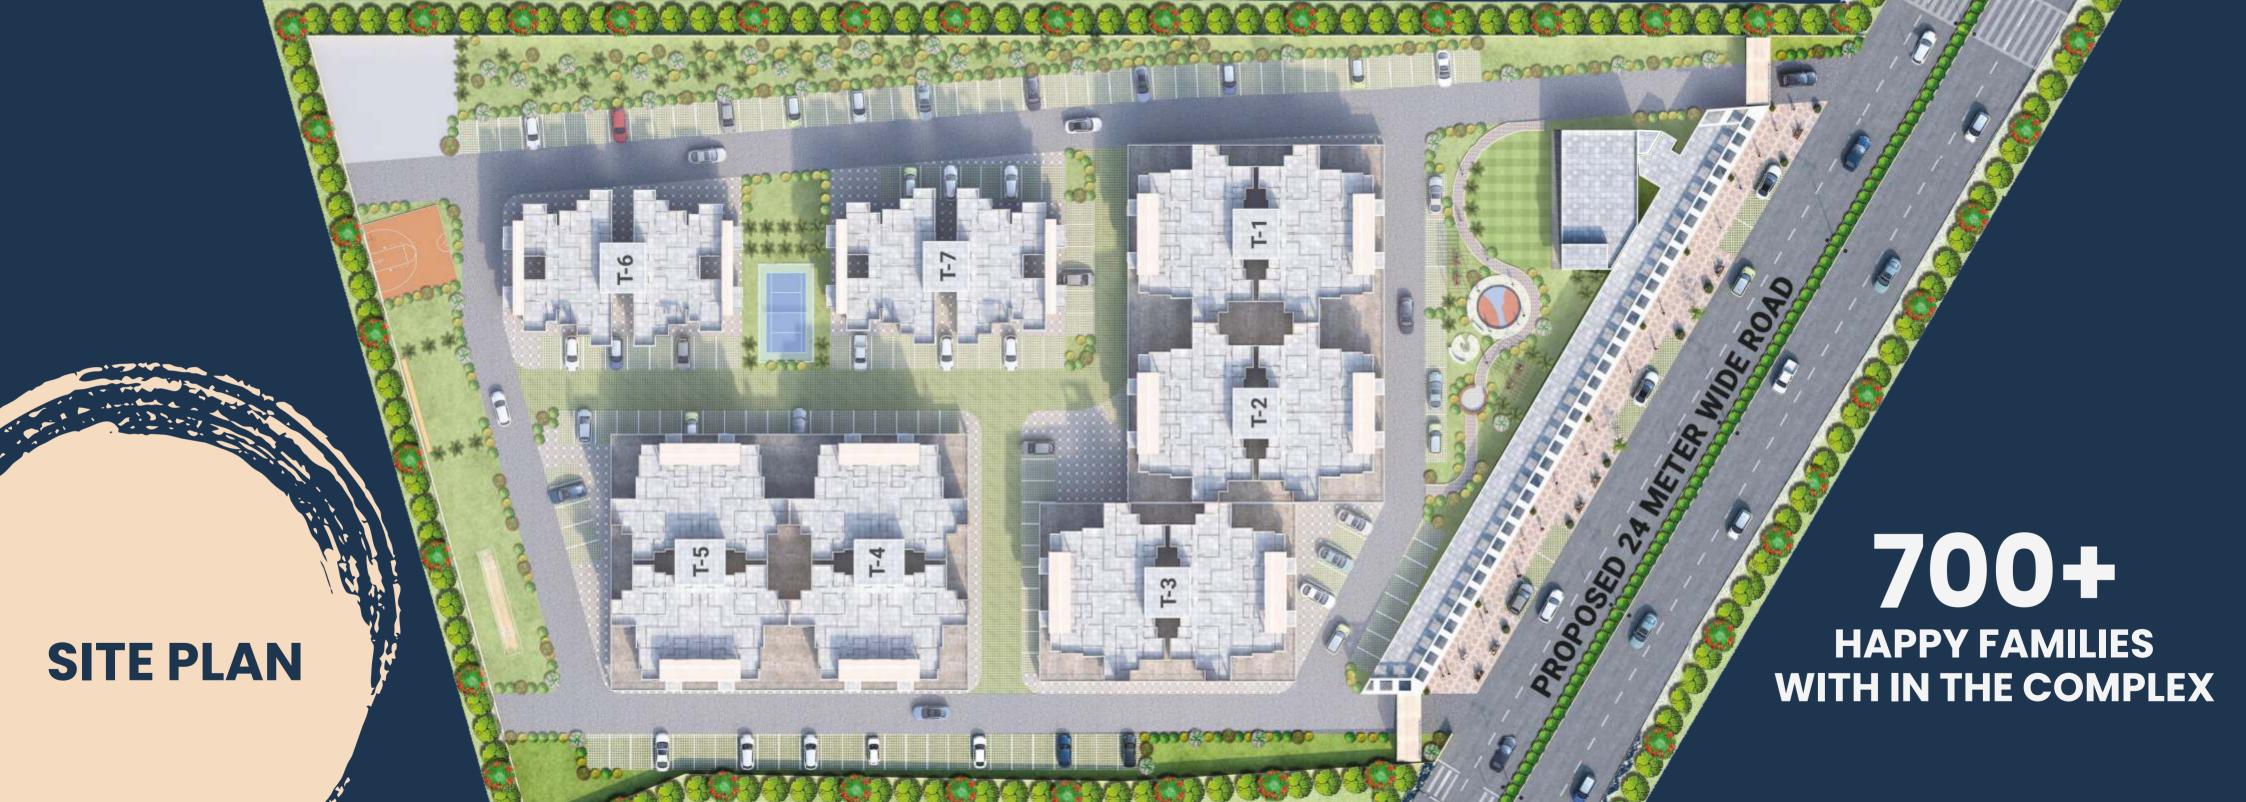

ample natural light in the complex



Front facing prime Location for better convenience



All units are equipped with wet point solution



Street level entrance overlooking walkway for every retail shop



# THE HEART. THE PULSE. THE REACH.





# **LOCATION ADVANTAGES**

# **CONNECTIVITY:**

Nh8 - 2 Minutes | Dwarka Expressway - 10 Minutes SPR - 2 Minutes | IGI Airport New Delhi - 20 Minutes

## **CORPRATE PARKS:**

DLF Corporate Park | Sky View Corprate Park World Tech Park | Eros Corprate Park

## SCHOOL:

Bal Bharti School | DPS | Broadways International School Euro International School | St. Angel's School

## **HEALTHCARE:**

Medanta Medi City | Rockland Hospital | Aarvy Hospital

## **HOSPITALITY:**

ITC Classic Golf Resort | Hyatt Regency | Aapno Ghar |
Holiday Inn Gurugram