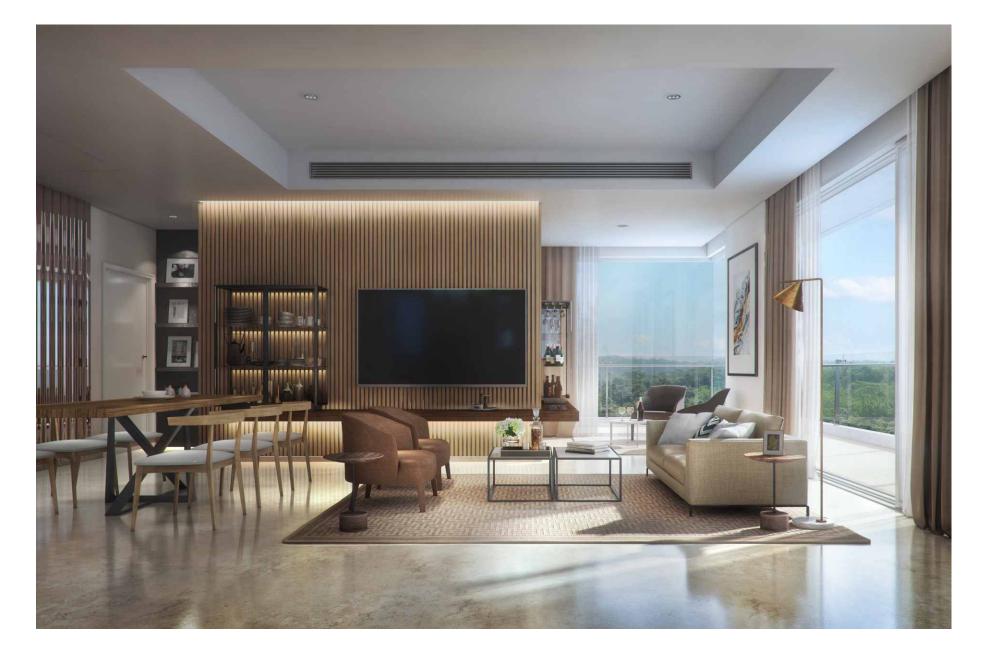

#### LIVING ROOM

Three side open apartments allow for maximum light and cross ventilation.

The L shaped glazing with 8'6" high corner window and sliding doors provide for best views.

Large balconies are an extension of the living room that allows outdoor living during good weather.

This brochure contains artistic impressions and no warranty is expressly or impliedly given that the completed development of the Project will comply in any degree with such artist's impression as depicted. Soft furnishings, cupboards, furniture and gadgets, etc. are not part of the offering and are only indicative in nature and are only for the purpose of illustrating/indicating a conceived layout and do not form part of the standard specification/amenities/services to be provided.