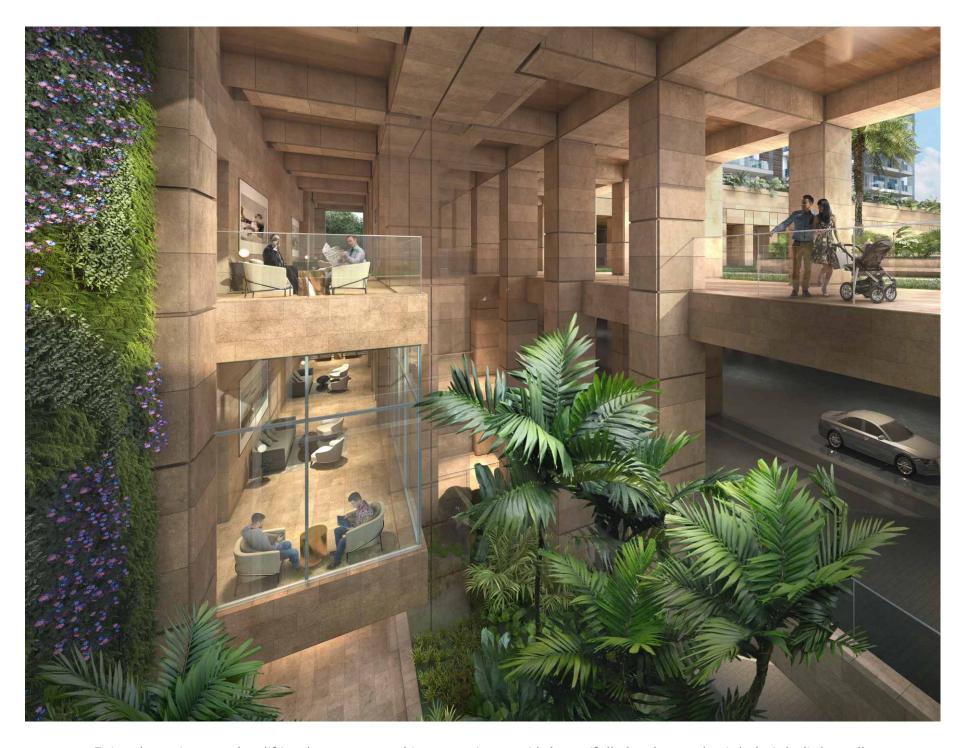

#### NATURALLY LIT BASEMENTS

Enjoy the unique and uplifting basement parking experience with beautifully landscaped, triple height light wells that enhance the aesthetics, natural light and ventilation.

This brochure contains artistic impressions and no warranty is expressly or impliedly given that the completed development of the Project will comply in any degree with such artist's impression as depicted. Soft furnishings, cupboards, furniture and gadgets, etc. are not part of the offering and are only indicative in nature and are only for the purpose of illustrating/indicating a conceived layout and do not form part of the standard specification/amenities/services to be provided.