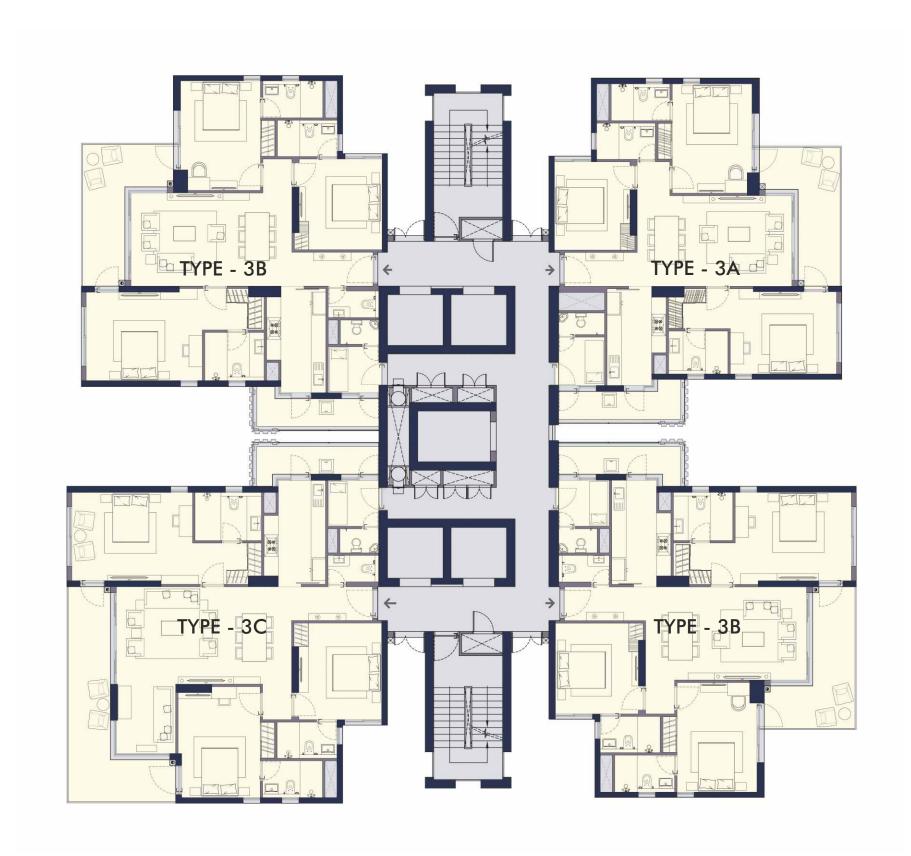

#### TYPICAL FLOOR PLAN OF TOWER - D

This does not constitute a legal offer. All areas and dimensions are tentative and subject to change till the final completion of the Project as permissible under applicable laws. This brochure contains artistic impressions and no warranty is expressly or impliedly given that the completed development of the Project will comply in any degree with such artists impression as depicted. All layouts, plans, specifications, dimensions, designs, measurements and locations are indicative, not to scale and are subject to change as may be decided by the Developer or the competent authority. For further details, please refer the Agreement for Sale. Soft furnishings, cupboards, furniture and gadgets, etc. are not part of the offering and are only indicative in nature and are only for the purpose of illustrating/indicating a conceived layout and do not form part of the standard specification/amenities/services to be provided.

#### TYPICAL FLOOR PLAN OF TOWER - E

This does not constitute a legal offer. All areas and dimensions are tentative and subject to change till the final completion of the Project as permissible under applicable laws. This brochure contains artistic impressions and no warranty is expressly or impliedly given that the completed development of the Project will comply in any degree with such artist's impression as depicted. All layouts, plans, specifications, dimensions, designs, measurements and locations are indicative, not to scale and are subject to change as may be decided by the Developer or the competent authority. For further details, please refer the Agreement for Sale. Soft furnishings, cupboards, furniture and gadgets, etc. are not part of the offering and are only indicative in nature and are only for the purpose of illustrating/indicating a conceived layout and do not form part of the standard specification/amenities/services to be provided.

## TYPE 3A (3BHK)

Carpet Area: 1159 sq. ft. / 107.68 sq. mtr. Balcony Area: 222 sq. ft. / 20.63 sq. mtr.

This does not constitute a legal offer. All areas and dimensions are tentative and subject to change till the final completion of the Project as permissible under applicable laws. This brochure contains artistic impressions and no warranty is expressly or impliedly given that the completed development of the Project will comply in any degree with such artist's impression as depicted. All layouts, plans, specifications, dimensions, designs, measurements and locations are indicative, not to scale and are subject to change as may be decided by the Developer or the competent authority. For further details, please refer the Agreement for Sale. Soft furnishings, cupboards, furniture and gadgets, etc. are not part of the offering and are only indicative in nature and are only for the purpose of illustrating/indicating a conceived layout and do not form part of the standard specification/amenities/services to be provided. The above mentioned sizes are for a typical floor plan, first floor sizes may vary.

### TYPE 3B (3BHK + POWDER)

Carpet Area: 1274 sq. ft. / 118.33 sq. mtr. Balcony Area: 230 sq. ft. / 21.32 sq. mtr.

This does not constitute a legal offer. All areas and dimensions are tentative and subject to change till the final completion of the Project as permissible under applicable laws. This brochure contains artistic impressions and no warranty is expressly or impliedly given that the completed development of the Project will comply in any degree with such artist's impression as depicted. All layouts, plans, specifications, dimensions, designs, measurements and locations are indicative, not to scale and are subject to change as may be decided by the Developer or the competent authority. For further details, please refer the Agreement for Sale. Soft furnishings, cupboards, furniture and gadgets, etc. are not part of the offering and are only indicative in nature and are only for the purpose of illustrating/indicating a conceived layout and do not form part of the standard specification/amenities/services to be provided. The above mentioned sizes are for a typical floor plan, first floor sizes may vary.

# TYPE 3C (3BHK + LOUNGE)

Carpet Area: 1432 sq. ft. / 133.03 sq. mtr. Balcony Area: 303 sq. ft. / 28.13 sq. mtr.

1 sq mtr = 10.764 sq ft

KEY PLAN

This does not constitute a legal offer. All areas and dimensions are tentative and subject to change till the final completion of the Project as permissible under applicable laws. This brochure contains artistic impressions and no warranty is expressly or impliedly given that the completed development of the Project will comply in any degree with such artists impression as depicted. All layouts, plans, specifications, dimensions, designs, measurements and locations are indicative, not to scale and are subject to change as may be decided by the Developer or the competent authority. For further details, please refer the Agreement for Sale. Soft furnishings, cupboards, furniture and gadgets, etc. are not part of the offering and are only indicative in nature and are only for the purpose of illustrating/indicating a conceived layout and do not form part of the standard specification/amenities/services to be provided. The above mentioned sizes are for a typical floor plan, first floor sizes may vary.