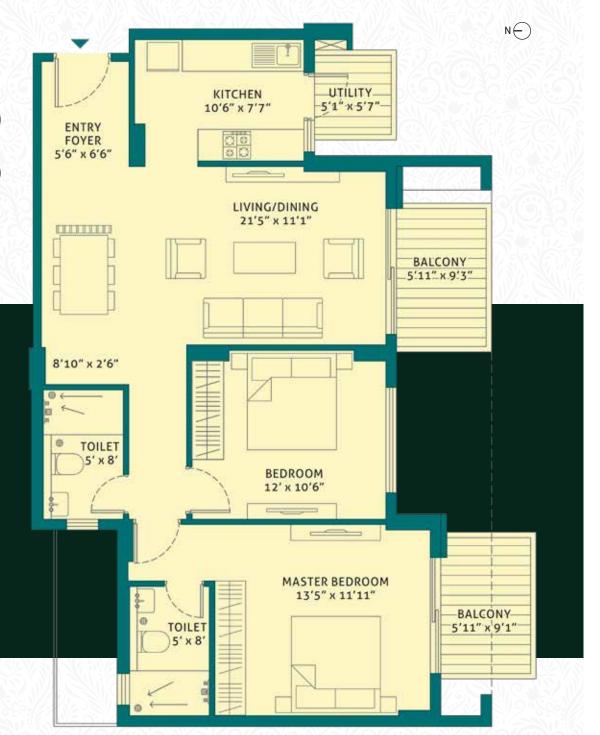

### **UNIT PLANS**

3 BHK (C)
RERA CARPET AREA
88.39 SQ. M. (951.43 SQ. FT.)
BALCONY AREA
16.06 SQ. M. (172.85 SQ. FT.)

## **UNIT PLANS**

2 BHK (L)
RERA CARPET AREA
75.26 SQ. M. (810.04 SQ. FT.)
BALCONY AREA
12.63 SQ. M. (134.95 SQ. FT.)

2 BHK (STUDY)

RERA CARPET AREA

83.99 SQ. M. (904.01 SQ. FT.)

BALCONY AREA

20.18 SQ. M. (217.24 SQ. FT.)

2 BHK
RERA CARPET AREA
73.91 SQ. M. (795.53 SQ. FT.)
BALCONY AREA
10.13 SQ. M. (109.04 SQ. FT.)