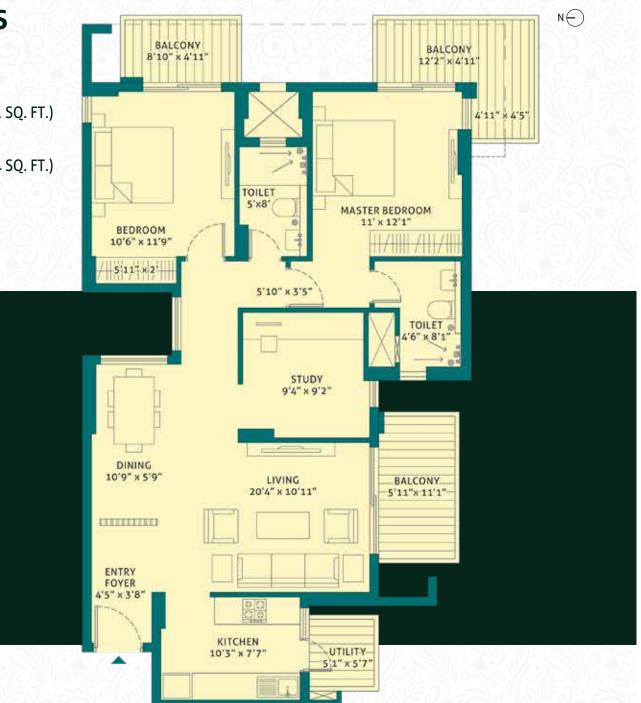

### **UNIT PLANS**

3 BHK (C)
RERA CARPET AREA
88.39 SQ. M. (951.43 SQ. FT.)
BALCONY AREA
16.06 SQ. M. (172.85 SQ. FT.)

## **UNIT PLANS**

2 BHK (L)
RERA CARPET AREA
75.26 SQ. M. (810.04 SQ. FT.)
BALCONY AREA
12.63 SQ. M. (134.95 SQ. FT.)

2 BHK (STUDY)

RERA CARPET AREA

83.99 SQ. M. (904.01 SQ. FT.)

BALCONY AREA

20.18 SQ. M. (217.24 SQ. FT.)

2 BHK
RERA CARPET AREA
73.91 SQ. M. (795.53 SQ. FT.)
BALCONY AREA
10.13 SQ. M. (109.04 SQ. FT.)