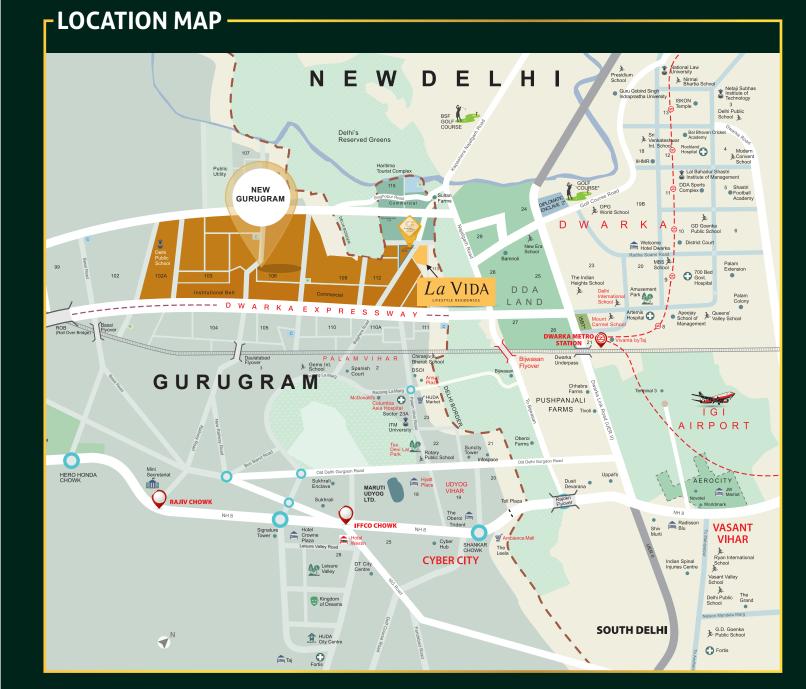

## LOCATION ABOVE PAR

Strategically located at Sector 113, near Dwarka Expressway; the project is well connected and offers easy access to all key locations within the city. The project also has world-class options available for entertainment, education, shopping and medical facilities, available within the vicinity.

### HOSPITALS

- Columbia Asia Hospital, Gurugram
  - Manipal Hospital, Dwarka
  - Aakash Healthcare, Dwarka

#### **SCHOOLS & COLLEGES**

- Delhi Public School
- NSIT, NLU Vasant Valley School • IP University • ITM University (NSU)
- Mount Carmel and

  Venkateshwara School, Dwarka

### **LANDMARKS**

- Dwarka Sector 21 Metro Station
  - International Airport (T3) • Taj Vivanta | Radisson Blu
  - ITC Welcomhotel Dwarka
- India International Convention Center
- Diplomatic Enclave (Proposed) | Cyber City

#### **ENTERTAINMENT & SHOPPING**

- DSOI Club
   Vegas Mall, Dwarka
- Ansal Plaza
- Ambience Mall, Gurugram

Distance and timelines (shortest) are tentative and approximate, subject to road and infrastructure facilities provided by the appropriate authorities