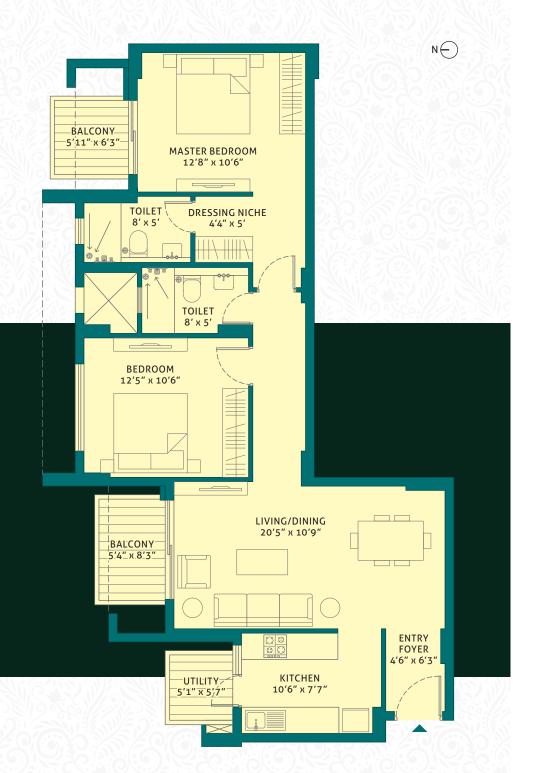

### **UNIT PLANS**

3 BHK (C)
RERA CARPET AREA
88.39 SQ. M. (951.43 SQ. FT.)
BALCONY AREA
16.06 SQ. M. (172.85 SQ. FT.)

## **UNIT PLANS**

2 BHK (L)
RERA CARPET AREA
75.26 SQ. M. (810.04 SQ. FT.)
BALCONY AREA
12.63 SQ. M. (134.95 SQ. FT.)

2 BHK (STUDY)

RERA CARPET AREA

83.99 SQ. M. (904.01 SQ. FT.)

BALCONY AREA

20.18 SQ. M. (217.24 SQ. FT.)

2 BHK
RERA CARPET AREA
73.91 SQ. M. (795.53 SQ. FT.)
BALCONY AREA
10.13 SQ. M. (109.04 SQ. FT.)