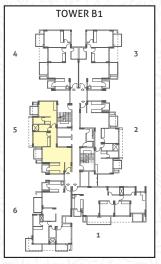

### **UNIT PLANS**

3 BHK (C)
RERA CARPET AREA
88.39 SQ. M. (951.43 SQ. FT.)
BALCONY AREA
16.06 SQ. M. (172.85 SQ. FT.)

## **UNIT PLANS**

2 BHK (L)
RERA CARPET AREA
75.26 SQ. M. (810.04 SQ. FT.)
BALCONY AREA
12.63 SQ. M. (134.95 SQ. FT.)

2 BHK (STUDY)

RERA CARPET AREA

83.99 SQ. M. (904.01 SQ. FT.)

BALCONY AREA

20.18 SQ. M. (217.24 SQ. FT.)

2 BHK
RERA CARPET AREA
73.91 SQ. M. (795.53 SQ. FT.)
BALCONY AREA
10.13 SQ. M. (109.04 SQ. FT.)