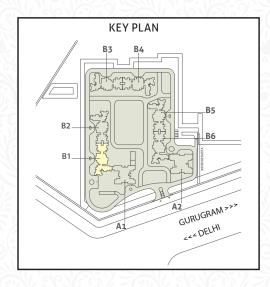

### **UNIT PLANS**

3 BHK (C)
RERA CARPET AREA
88.39 SQ. M. (951.43 SQ. FT.)
BALCONY AREA
16.06 SQ. M. (172.85 SQ. FT.)

## **UNIT PLANS**

2 BHK (L)
RERA CARPET AREA
75.26 SQ. M. (810.04 SQ. FT.)
BALCONY AREA
12.63 SQ. M. (134.95 SQ. FT.)

2 BHK (STUDY)

RERA CARPET AREA

83.99 SQ. M. (904.01 SQ. FT.)

BALCONY AREA

20.18 SQ. M. (217.24 SQ. FT.)

2 BHK
RERA CARPET AREA
73.91 SQ. M. (795.53 SQ. FT.)
BALCONY AREA
10.13 SQ. M. (109.04 SQ. FT.)