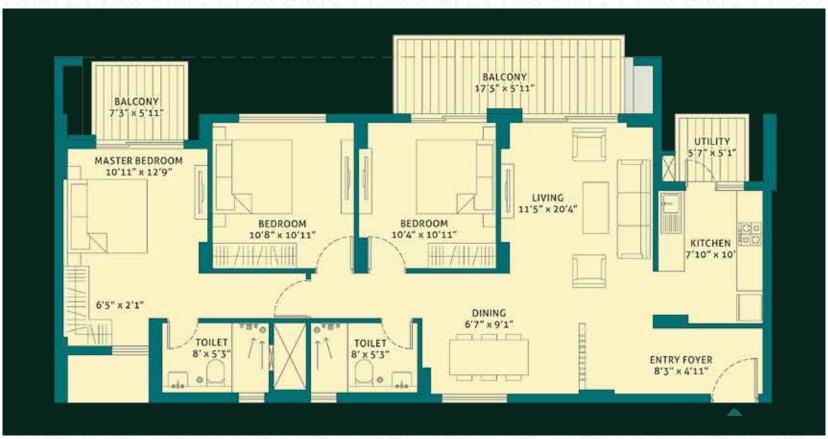

### **UNIT PLANS**

3 BHK (C)
RERA CARPET AREA
88.39 SQ. M. (951.43 SQ. FT.)
BALCONY AREA
16.06 SQ. M. (172.85 SQ. FT.)