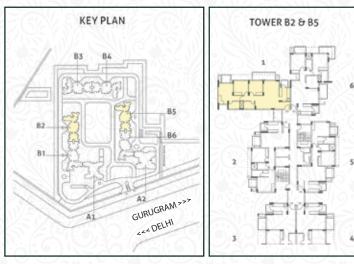

### **UNIT PLANS**

3 BHK (C)
RERA CARPET AREA
88.39 SQ. M. (951.43 SQ. FT.)
BALCONY AREA
16.06 SQ. M. (172.85 SQ. FT.)

## **UNIT PLANS**

2 BHK (L)
RERA CARPET AREA
75.26 SQ. M. (810.04 SQ. FT.)
BALCONY AREA
12.63 SQ. M. (134.95 SQ. FT.)

2 BHK (STUDY)

RERA CARPET AREA

83.99 SQ. M. (904.01 SQ. FT.)

BALCONY AREA

20.18 SQ. M. (217.24 SQ. FT.)

2 BHK
RERA CARPET AREA
73.91 SQ. M. (795.53 SQ. FT.)
BALCONY AREA
10.13 SQ. M. (109.04 SQ. FT.)