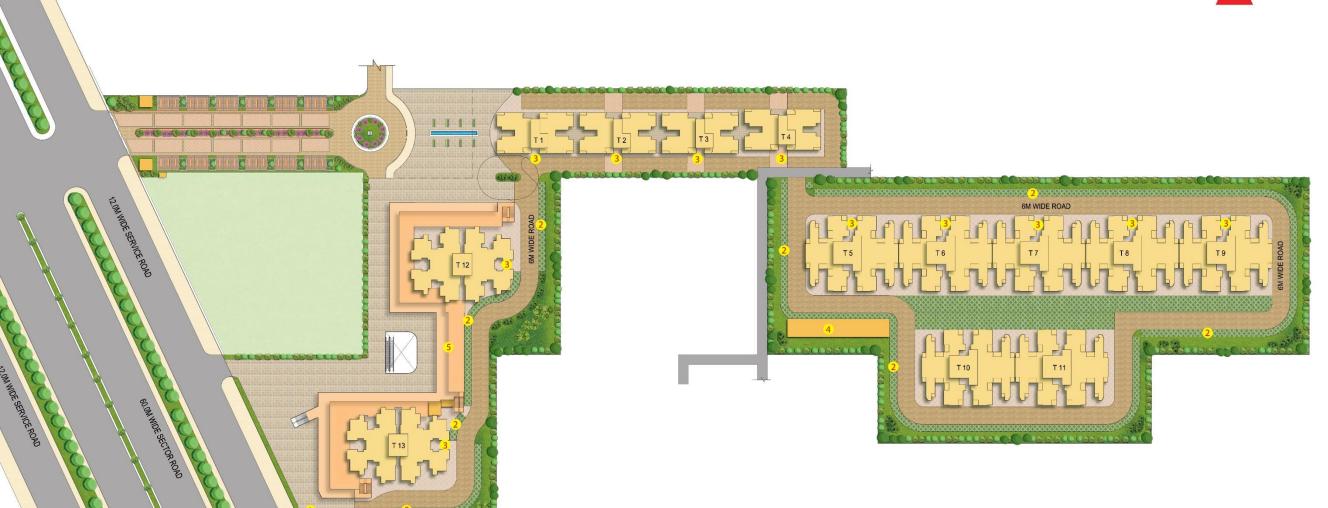

| 1 - ENTRY / EXIT | <b>TOWER</b> |   | NO. OF UNITS |
|------------------|--------------|---|--------------|
| 2 - PARKING      | T1           | _ | 12           |
| 3 - DROP-OFF     | T2           | - | 12           |
| 4 - SERVICES     | T3           | - | 12           |
| 5 - COMMERCIAL   | T4           | - | 12           |
|                  | T5           | _ | 96           |
|                  | T6           | - | 96           |
|                  | T7           | - | 96           |
|                  | T8           | - | 96           |
|                  | T9           | - | 96           |
|                  | T10          | _ | 96           |

T11

T12 T13 92 142

- 134