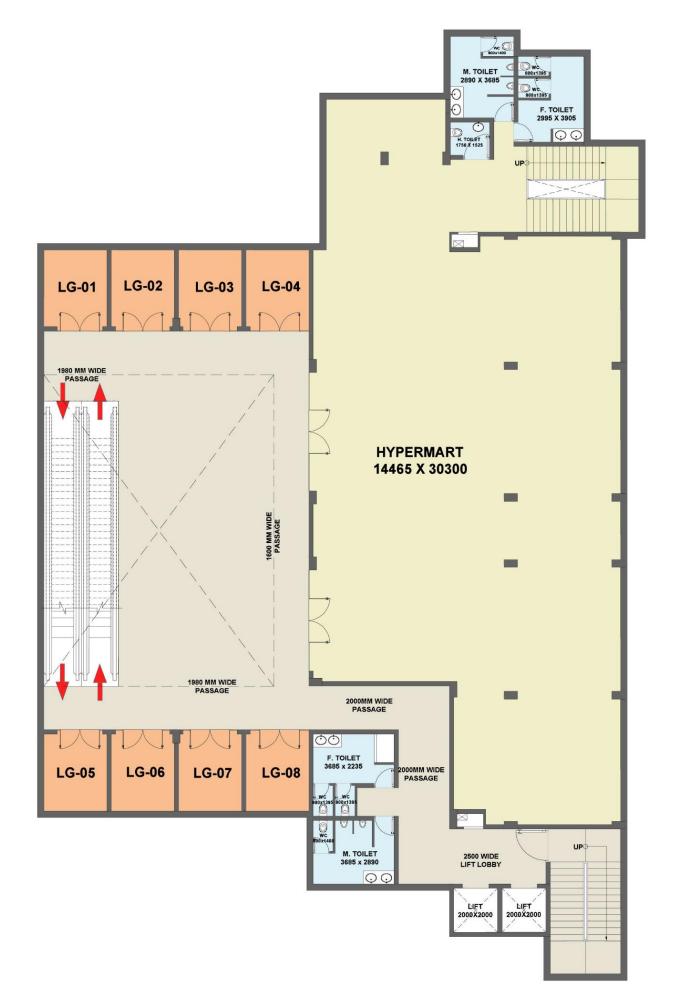

## LOWER GR. FLOOR

| SHOP      | BUILT  | JP AREA | SUPER AREA |         |
|-----------|--------|---------|------------|---------|
|           | sq.m.  | sq.ft.  | sq.m.      | sq.ft.  |
| LG-01     | 13.06  | 140.58  | 26.12      | 281.16  |
| LG-02     | 12.26  | 131.97  | 24.52      | 263.93  |
| LG-03     | 12.26  | 131.97  | 24.52      | 263.93  |
| LG-04     | 12.66  | 136.27  | 25.32      | 272.54  |
| LG-05     | 13.06  | 140.58  | 26.12      | 281.16  |
| LG-06     | 12.26  | 131.97  | 24.52      | 263.93  |
| LG-07     | 12.26  | 131.97  | 24.52      | 263.93  |
| LG-08     | 12.26  | 131.97  | 24.52      | 263.93  |
| HYPERMART | 383.97 | 4133.05 | 767.94     | 8266.11 |