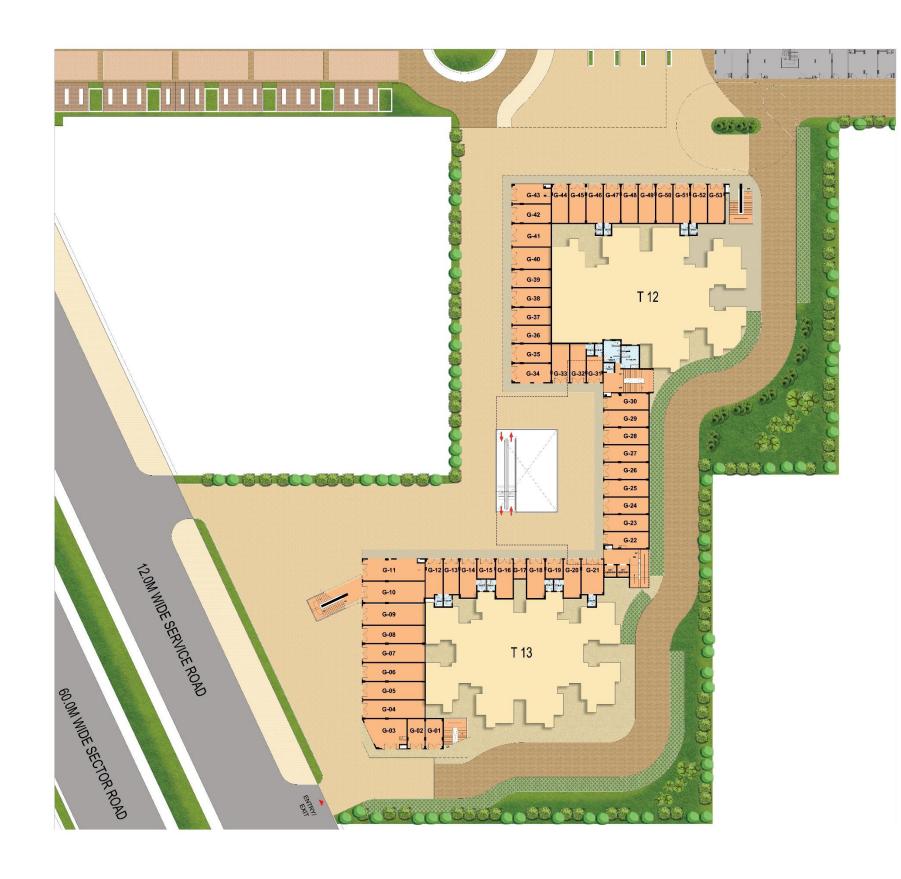

## GROUND FLOOR

| SHOP | BUILT | JP AREA                                 | SUPER | RAREA  |
|------|-------|-----------------------------------------|-------|--------|
|      | sq.m. | sq.ft.                                  | sq.m. | sq.ft. |
| G-01 | 17.53 | 188.68                                  | 35.06 | 377.35 |
| G-02 | 16.53 | 177.93                                  | 33.06 | 355.86 |
| G-03 | 34.32 | 369.42                                  | 34.32 | 369.42 |
| G-04 | 35.20 | 378.89                                  | 70.40 | 757.79 |
| G-05 | 35.20 | 378.89                                  | 70.40 | 757.79 |
| G-06 | 35.20 | 378.89                                  | 70.40 | 757.79 |
| G-07 | 35.20 | 378.89                                  | 70.40 | 757.79 |
| G-08 | 35.20 | 378.89                                  | 70.40 | 757.79 |
| G-09 | 41.22 | 443.69                                  | 82.44 | 887.38 |
| G-10 | 41.06 | 441.97                                  | 82.12 | 883.94 |
| G-11 | 41.92 | 451.23                                  | 83.84 | 902.45 |
| G-12 | 24.49 | 263.61                                  | 24.42 | 262.86 |
| G-13 | 21.25 | 228.74                                  | 21.25 | 228.74 |
| G-14 | 24.73 | 266.19                                  | 24.73 | 266.19 |
| G-15 | 11.49 | 123.66                                  | 22.98 | 247.31 |
| G-16 | 26.20 | 282.02                                  | 26.20 | 282.02 |
| G-17 | 8.49  | 91.35                                   | 16.97 | 182.71 |
| G-18 | 26.38 | 283.95                                  | 26.38 | 283.95 |
| G-19 | 11.27 | 121.34                                  | 22.55 | 242.68 |
| G-20 | 25.13 | 270.50                                  | 25.13 | 270.50 |
| G-21 | 29.53 | 317.86                                  | 29.53 | 317.86 |
| G-22 | 23.60 | 254.03                                  | 47.20 | 508.06 |
| G-23 | 24.00 | 258.34                                  | 48.00 | 516.67 |
| G-24 | 24.00 | 258.34                                  | 48.00 | 516.67 |
| G-25 | 24.00 | 258.34                                  | 48.00 | 516.67 |
| G-26 | 24.00 | 258.34                                  | 48.00 | 516.67 |
| G-27 | 24.00 | 258.34                                  | 48.00 | 516.67 |
| G-28 | 24.00 | 258.34                                  | 48.00 | 516.67 |
| G-29 | 24.00 | 258.34                                  | 48.00 | 516.67 |
| G-30 | 24.05 | 258.87                                  | 48.10 | 517.75 |
| G-31 | 23.27 | 250.48                                  | 46.54 | 500.96 |
| G-32 | 23.27 | 250.48                                  | 46.54 | 500.96 |
| G-33 | 22.36 | 240.70                                  | 44.72 | 481.41 |
| G-34 | 24.01 | 258.47                                  | 48.02 | 516.93 |
| G-35 | 23.32 | 251.04                                  | 46.64 | 502.08 |
| G-36 | 22.05 | 237.35                                  | 44.10 | 474.69 |
| G-37 | 21.84 | 235.09                                  | 43.68 | 470.17 |
| G-38 | 23.45 | 252.42                                  | 46.90 | 504.83 |
| G-39 | 22.05 | 237.35                                  | 44.10 | 474.69 |
| G-40 | 26.60 | 286.32                                  | 53.20 | 572.64 |
| G-41 | 27.93 | 300.64                                  | 55.86 | 601.28 |
| G-42 | 23.05 | 248.07                                  | 46.09 | 496.13 |
| G-42 | 23.41 | 251.99                                  | 46.82 | 503.97 |
| 1000 | 20.82 | 100000000000000000000000000000000000000 | 41.64 | 448.21 |
| G-44 |       | 224.11                                  |       |        |
| G-45 | 23.95 | 257.80                                  | 47.90 | 515.60 |
| G-46 | 23.95 | 257.80                                  | 47.90 | 515.60 |
| G-47 | 23.95 | 257.80                                  | 47.90 | 515.60 |
| G-48 | 23.95 | 257.80                                  | 47.90 | 515.60 |
| G-49 | 24.10 | 259.41                                  | 48.20 | 518.82 |
| G-50 | 24.02 | 258.55                                  | 48.04 | 517.10 |
| G-51 | 23.99 | 258.23                                  | 47.98 | 516.46 |
| G-52 | 24.09 | 259.30                                  | 48.18 | 518.61 |