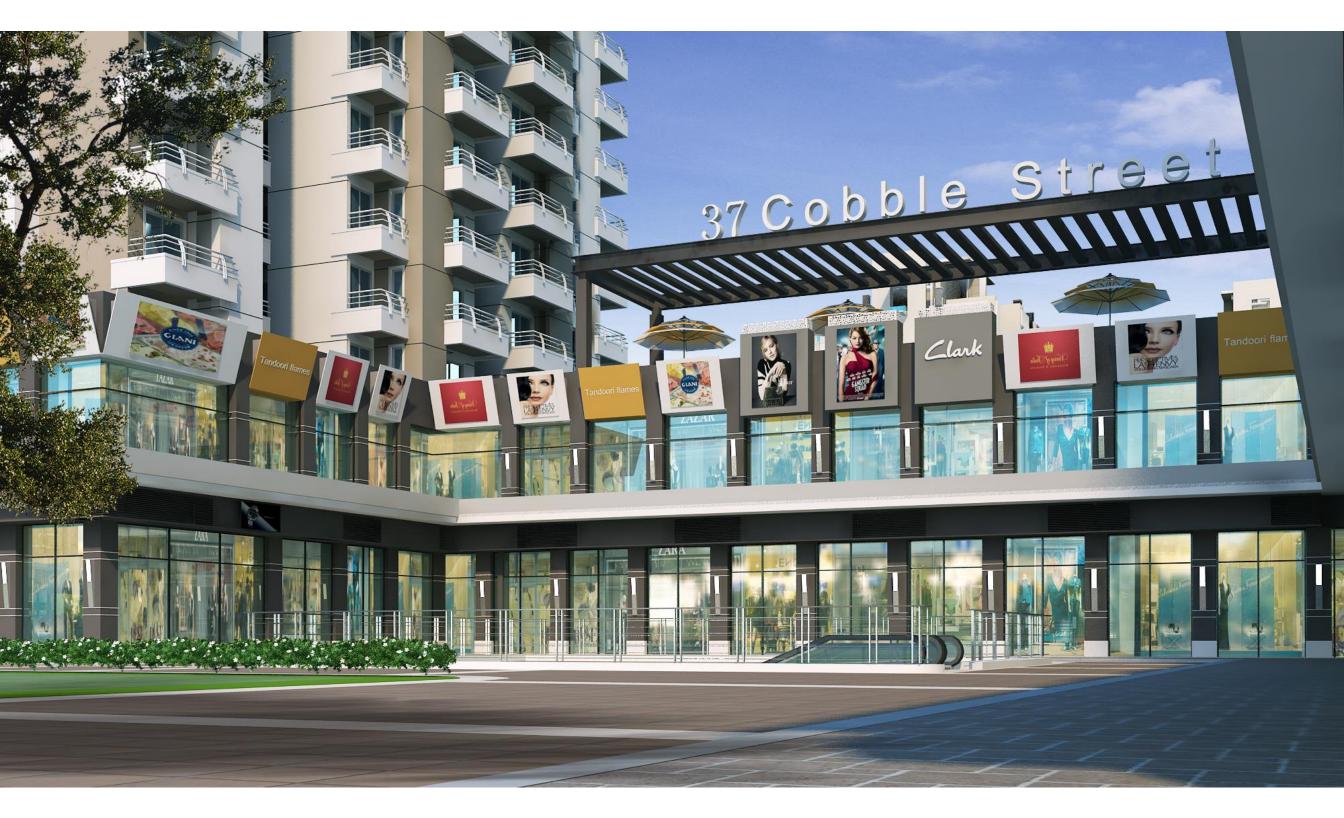

| 181.52 | 33.73      | 363.05 |  |
|      | 20.00         | 202192 | 4400       | 200.00 |  |



## LOWER GR. FLOOR

| SHOP      | BUILT  | JP AREA | SUPER AREA |         |
|-----------|--------|---------|------------|---------|
|           | sq.m.  | sq.ft.  | sq.m.      | sq.ft.  |
| LG-01     | 13.06  | 140.58  | 26.12      | 281.16  |
| LG-02     | 12.26  | 131.97  | 24.52      | 263.93  |
| LG-03     | 12.26  | 131.97  | 24.52      | 263.93  |
| LG-04     | 12.66  | 136.27  | 25.32      | 272.54  |
| LG-05     | 13.06  | 140.58  | 26.12      | 281.16  |
| LG-06     | 12.26  | 131.97  | 24.52      | 263.93  |
| LG-07     | 12.26  | 131.97  | 24.52      | 263.93  |
| LG-08     | 12.26  | 131.97  | 24.52      | 263.93  |
| HYPERMART | 383.97 | 4133.05 | 767.94     | 8266.11 |











For Bookings- 86044 06044