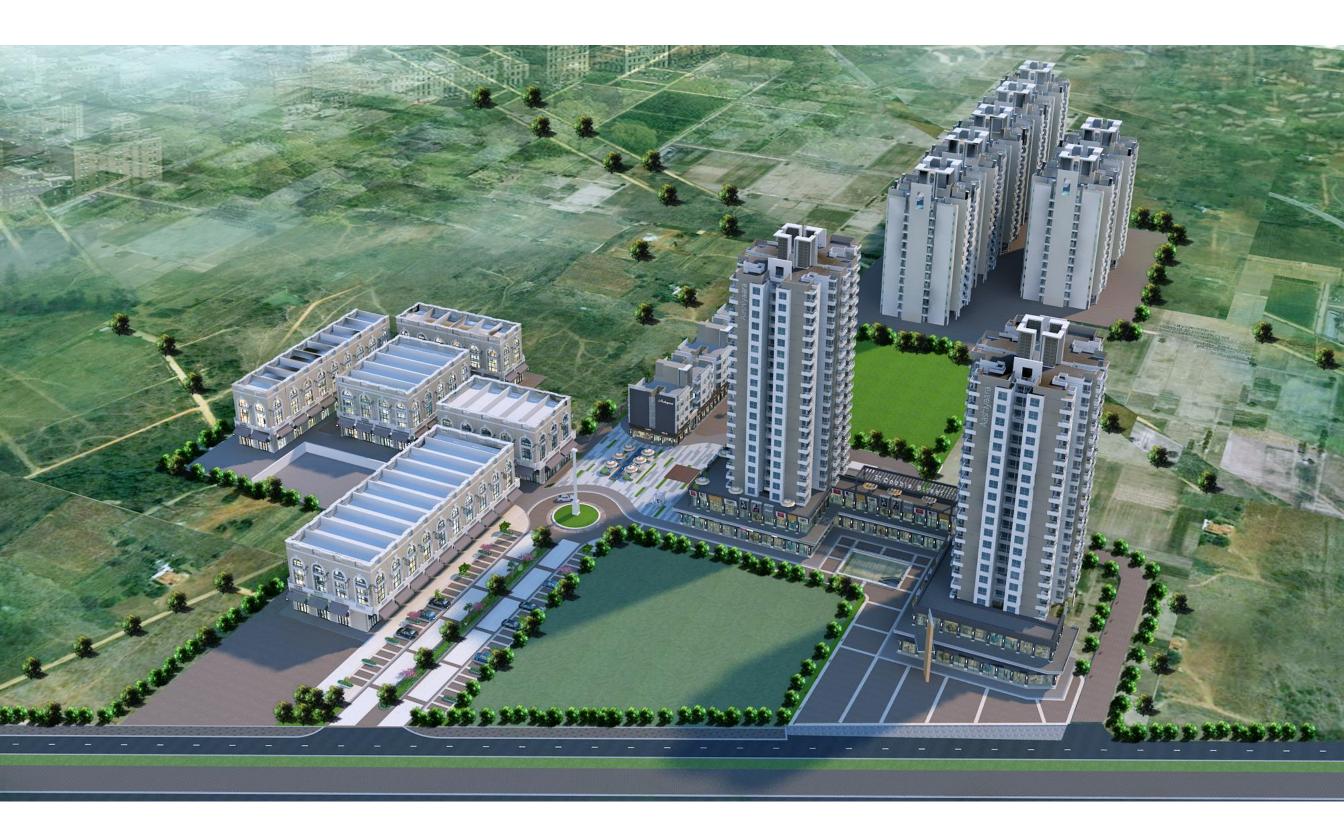

| 181.52 | 33.73      | 363.05 |  |
|      | 20.00         | 202192 | 4400       | 200.00 |  |



## LOWER GR. FLOOR

| SHOP      | BUILT  | JP AREA | SUPER AREA |         |
|-----------|--------|---------|------------|---------|
|           | sq.m.  | sq.ft.  | sq.m.      | sq.ft.  |
| LG-01     | 13.06  | 140.58  | 26.12      | 281.16  |
| LG-02     | 12.26  | 131.97  | 24.52      | 263.93  |
| LG-03     | 12.26  | 131.97  | 24.52      | 263.93  |
| LG-04     | 12.66  | 136.27  | 25.32      | 272.54  |
| LG-05     | 13.06  | 140.58  | 26.12      | 281.16  |
| LG-06     | 12.26  | 131.97  | 24.52      | 263.93  |
| LG-07     | 12.26  | 131.97  | 24.52      | 263.93  |
| LG-08     | 12.26  | 131.97  | 24.52      | 263.93  |
| HYPERMART | 383.97 | 4133.05 | 767.94     | 8266.11 |











For Bookings- 86044 06044