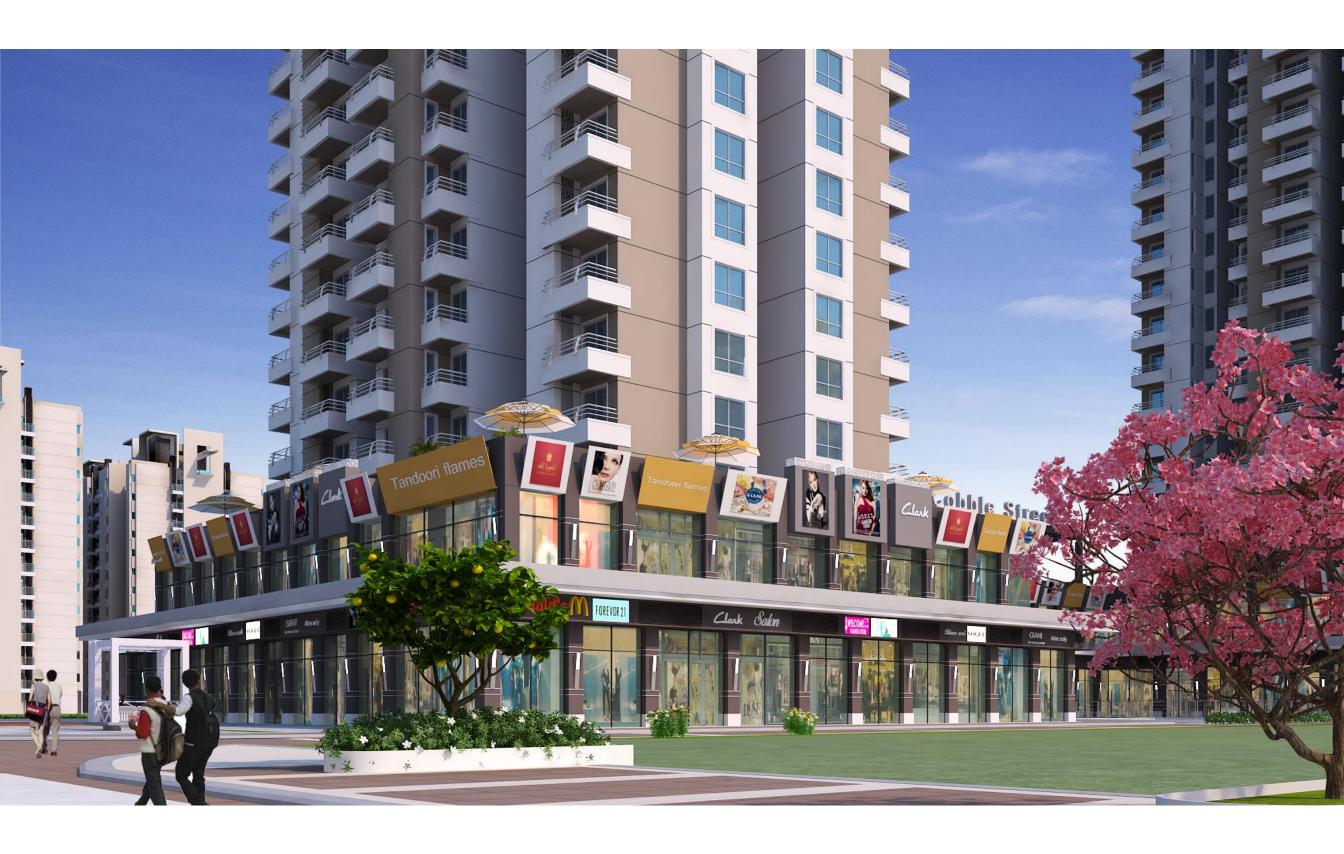

| 181.52 | 33.73      | 363.05 |  |
|      | 20.00         | 202192 | 4400       | 200.00 |  |



## LOWER GR. FLOOR

| SHOP      | BUILT  | JP AREA | SUPER AREA |         |
|-----------|--------|---------|------------|---------|
|           | sq.m.  | sq.ft.  | sq.m.      | sq.ft.  |
| LG-01     | 13.06  | 140.58  | 26.12      | 281.16  |
| LG-02     | 12.26  | 131.97  | 24.52      | 263.93  |
| LG-03     | 12.26  | 131.97  | 24.52      | 263.93  |
| LG-04     | 12.66  | 136.27  | 25.32      | 272.54  |
| LG-05     | 13.06  | 140.58  | 26.12      | 281.16  |
| LG-06     | 12.26  | 131.97  | 24.52      | 263.93  |
| LG-07     | 12.26  | 131.97  | 24.52      | 263.93  |
| LG-08     | 12.26  | 131.97  | 24.52      | 263.93  |
| HYPERMART | 383.97 | 4133.05 | 767.94     | 8266.11 |











For Bookings- 86044 06044