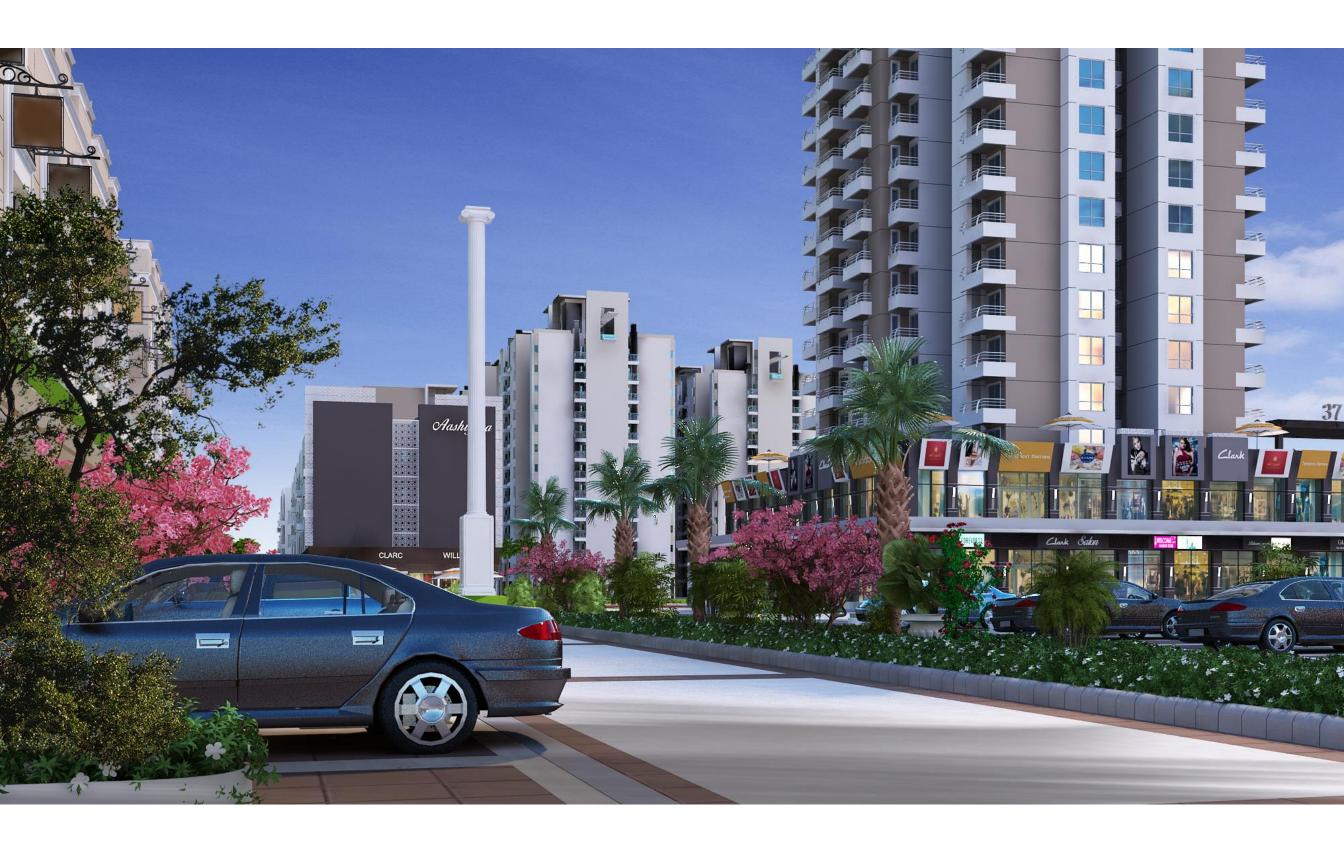

| 181.52 | 33.73      | 363.05 |  |
|      | 20.00         | 202192 | 4400       | 200.00 |  |



## LOWER GR. FLOOR

| SHOP      | BUILT  | JP AREA | SUPER AREA |         |
|-----------|--------|---------|------------|---------|
|           | sq.m.  | sq.ft.  | sq.m.      | sq.ft.  |
| LG-01     | 13.06  | 140.58  | 26.12      | 281.16  |
| LG-02     | 12.26  | 131.97  | 24.52      | 263.93  |
| LG-03     | 12.26  | 131.97  | 24.52      | 263.93  |
| LG-04     | 12.66  | 136.27  | 25.32      | 272.54  |
| LG-05     | 13.06  | 140.58  | 26.12      | 281.16  |
| LG-06     | 12.26  | 131.97  | 24.52      | 263.93  |
| LG-07     | 12.26  | 131.97  | 24.52      | 263.93  |
| LG-08     | 12.26  | 131.97  | 24.52      | 263.93  |
| HYPERMART | 383.97 | 4133.05 | 767.94     | 8266.11 |











For Bookings- 86044 06044