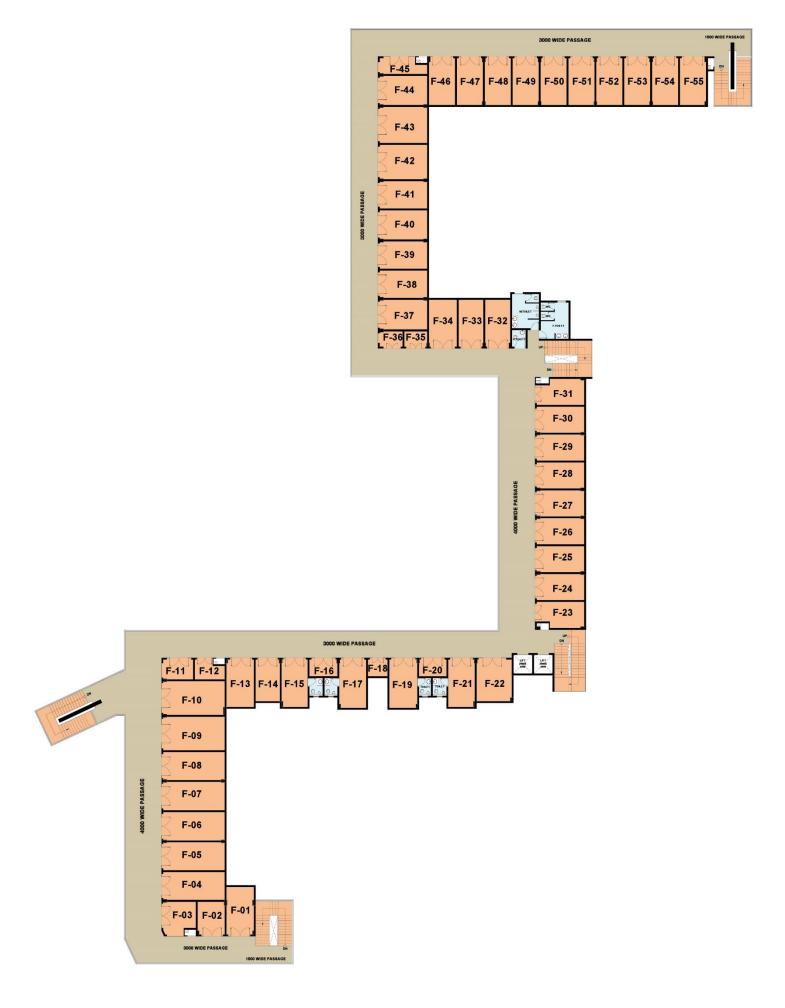

## FIRST FLOOR

| SHOP | BUILT UP AREA |        | SUPER AREA |        |  |
|------|---------------|--------|------------|--------|--|
|      | sq.m.         | sq.ft. | sq.m.      | sq.ft. |  |
| F-01 | 17.27         | 185.89 | 34.54      | 371.79 |  |
| F-02 | 11.81         | 127.13 | 23.62      | 254.27 |  |
| F-03 | 14.39         | 154.89 | 28.78      | 309.79 |  |
| F-04 | 22.08         | 237.67 | 44.16      | 475.34 |  |
| F-05 | 22.40         | 241.11 | 44.80      | 482.23 |  |
| F-06 | 22.75         | 244.88 | 45.50      | 489.76 |  |
| F-07 | 22.75         | 244.88 | 45.50      | 489.76 |  |
| F-08 | 22.40         | 241.11 | 44.80      | 482.23 |  |
| F-09 | 26.00         | 279.86 | 52.00      | 559.73 |  |
| F-10 | 20.07         | 216.03 | 40.14      | 432.07 |  |
| F-11 | 8.51          | 91.55  | 17.01      | 183.10 |  |
| F-12 | 8.26          | 88.93  | 16.52      | 177.86 |  |
| F-13 | 17.27         | 185.89 | 34.54      | 371.79 |  |
| F-14 | 20.14         | 216.79 | 40.28      | 433.57 |  |
| F-15 | 16.50         | 177.61 | 33.00      | 355.21 |  |
| F-16 | 20.88         | 21.42  | 41.76      | 449.50 |  |
| F-17 | 17.27         | 185.93 | 34.55      | 371.86 |  |
| F-18 | 21.34         | 229.70 | 42.68      | 459.41 |  |
| F-19 | 17.89         | 192.55 | 35.78      | 385.09 |  |
| F-20 | 20.44         | 220.02 | 40.88      | 440.03 |  |
| F-21 | 16.78         | 180.57 | 33.55      | 361.13 |  |
| F-22 | 15.85         | 170.61 | 31.70      | 341.22 |  |
| F-23 | 16.14         | 173.73 | 32.28      | 347.46 |  |
| F-24 | 16.50         | 177.61 | 33.00      | 355.21 |  |
| F-25 | 16.50         | 177.61 | 33.00      | 355.21 |  |
| F-26 | 16.50         | 177.61 | 33.00      | 355.21 |  |
| F-27 | 16.50         | 177.61 | 33.00      | 355.21 |  |
| F-28 | 16.50         | 177.61 | 33.00      | 355.21 |  |
| F-29 | 16.50         | 177.61 | 33.00      | 355.21 |  |
| F-30 | 16.15         | 173.84 | 32.30      | 347.68 |  |
| F-31 | 16.07         | 172.98 | 32.14      | 345.95 |  |
| F-32 | 15.79         | 169.99 | 31.58      | 339.98 |  |
| F-33 | 15.55         | 167.35 | 31.09      | 334.69 |  |
| F-34 | 17.40         | 187.31 | 34.80      | 374.62 |  |
| F-35 | 5.11          | 55.05  | 10.23      | 110.10 |  |
| F-36 | 5.21          | 56.09  | 10.42      | 112.18 |  |
| F-37 | 18.41         | 198.21 | 36.83      | 396.42 |  |
| F-38 | 17.22         | 185.30 | 34.43      | 370.60 |  |
| F-39 | 17.22         | 185.30 | 34.43      | 370.60 |  |
| F-40 | 20.76         | 223.46 | 41.52      | 446.92 |  |
| F-41 | 21.80         | 234.66 | 43.60      | 469.31 |  |
| F-42 | 21.40         | 230.30 | 42.79      | 460.59 |  |
| F-43 | 22.44         | 241.54 | 44.88      | 483.09 |  |
| F-44 | 18.04         | 194.14 | 36.07      | 388.28 |  |
| F-45 | 9.89          | 106.46 | 19.78      | 212.91 |  |
| F-46 | 16.32         | 175.67 | 32.64      | 351.34 |  |
| F-47 | 16.32         | 175.67 | 32.64      | 351.34 |  |
| F-48 | 16.32         | 175.67 | 32.64      | 351.34 |  |
| F-49 | 16.32         | 175.67 | 32.64      | 351.34 |  |
| F-50 | 16.32         | 175.67 | 32.64      | 351.34 |  |
| F-51 | 16.32         | 175.67 | 32.64      | 351.34 |  |
| F-52 | 16.32         | 175.67 | 32.64      | 351.34 |  |
| F-53 | 16.32         | 175.67 | 32.64      | 351.34 |  |
| F-54 | 16.32         | 175.67 | 32.64      | 351.34 |  |
| F-55 | 16.86         | 181.52 | 33.73      | 363.05 |  |
|      | 20.00         | 202192 | 4400       | 200.00 |  |