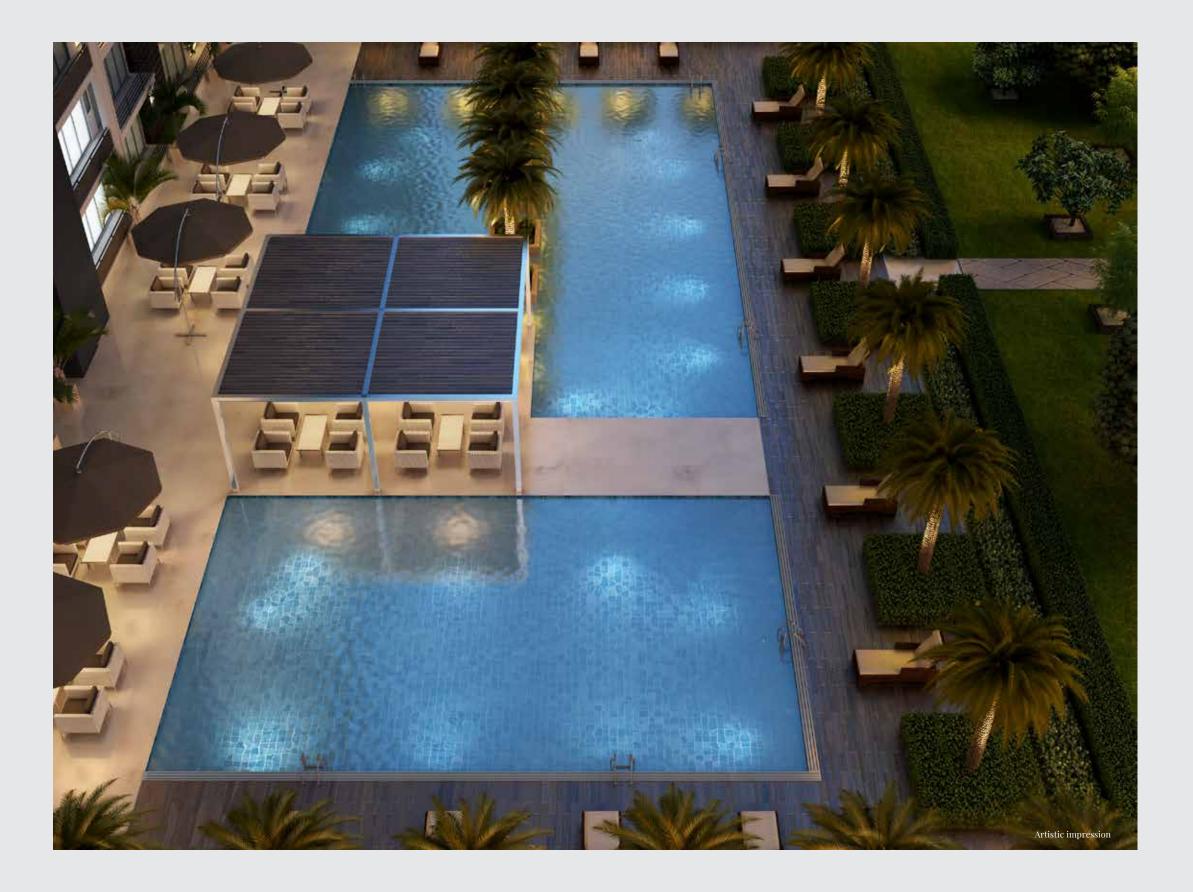

Platinum Towers is equipped with a dedicated 22000 sq. ft. clubhouse featuring state-of-the-art gymnasium, a luxurious spa and swimming pool amongst other feature.

Artistic impression

- > Salon
- > Mini Theatre
- > Card Room
- > Library
- > Swimming pool
- > Steam & Sauna