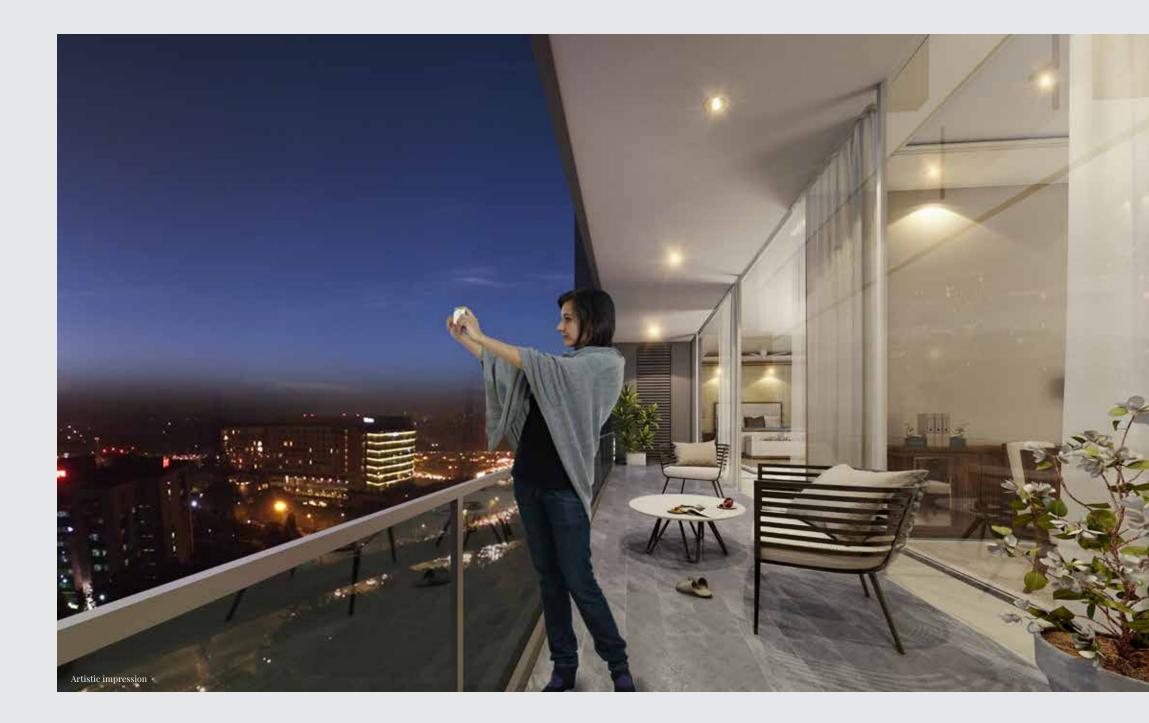

# $\underset{\text{Elegance}}{\text{Standing tall with the}}$

Platinum Towers comprise of six tall towers, each tower has two apartments per floor, double-height luxurious tower entrance lobbies, extra-large balcony spaces, floor to ceiling glass facade, amongst many other luxury features.

## Get the **Platinum advantage** with freedom to design your **Space**

Designed especially for those who prefer quality over quantity and space to live life to the fullest, we have made sure that every apartment is at least **2-side open with just two apartments** on each floor. **Flat-slab structure** provides invariable flexibilities for any future changes you would like to make. Floor to floor height 3.6m and 3.3m.