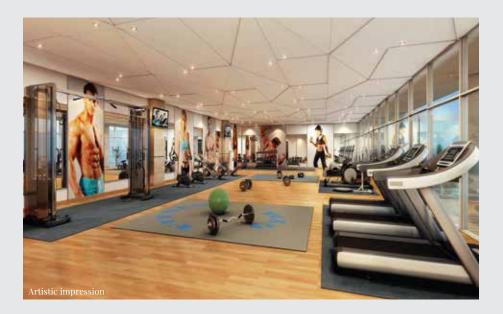

Platinum Towers is equipped with a dedicated 22000 sq. ft. clubhouse featuring state-of-the-art gymnasium, a luxurious spa and swimming pool amongst other feature.

Artistic impression

## Snapshot of our Platinum facilities Clubhouse

- > Large clubhouse 22,000 ft<sup>2</sup>
- > Massage Room
- > Deli/Coffee House
- > Business Centre
- > Dedicated Kids Play Area
- > World-Class Gym with Multi-Fitness Room
- > Banquet with Pre-Function Area