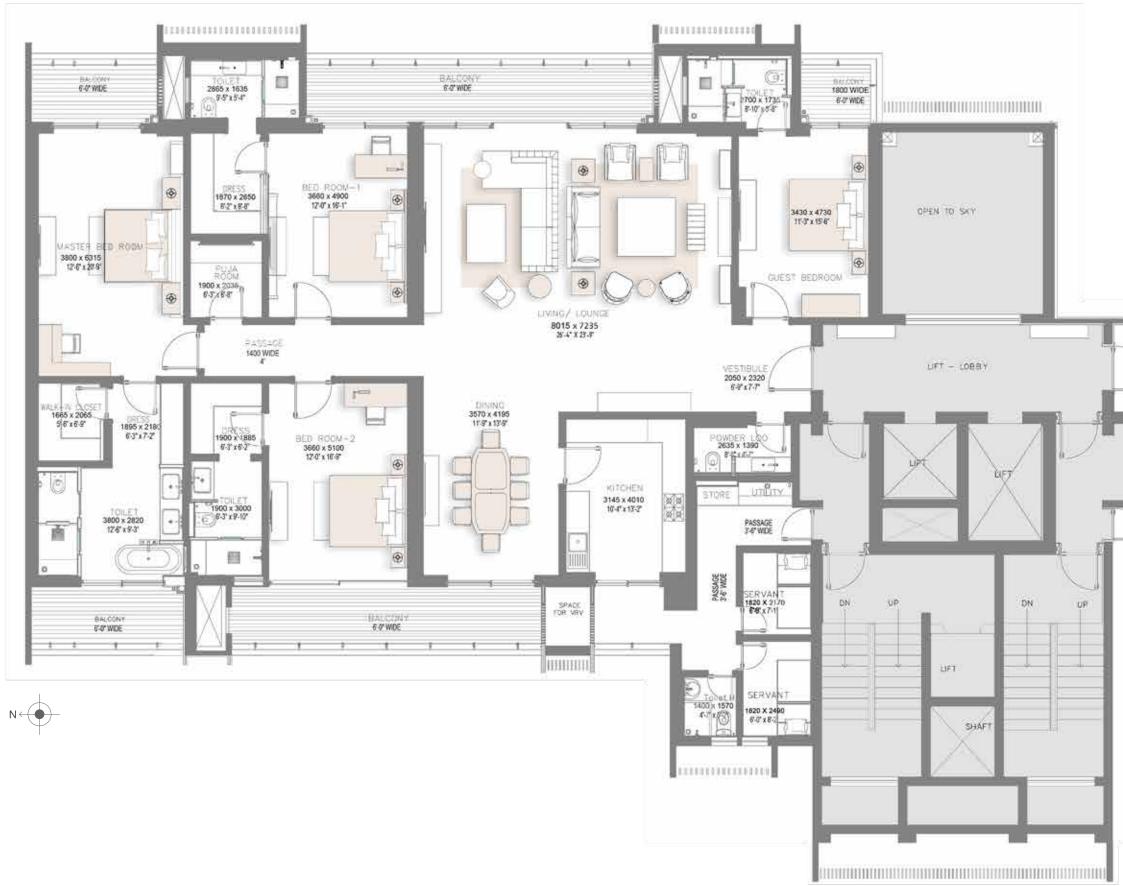

#### **KEY PLAN**

| TOWER         | : | A & F        |
|---------------|---|--------------|
| UNIT          | : | 2            |
| CARPET AREA   | : | 2777 SQ. FT. |
| SALEABLE AREA | : | 4175 SQ. FT. |
| BALCONY AREA  | : | 561 SQ. FT.  |