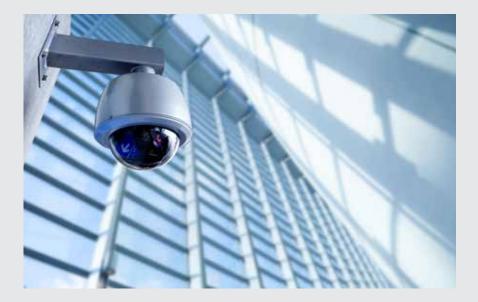

# Peace of mind with the Platinum standard Security

At Platinum Towers, we have given special emphasis on security to ensure your safety in every sense of the word. Dedicated security personnel, fire safety, monitored CCTV surveillance and access controlled lift ensure 24 hours safety for your family.

#### Security Features

- > Intercom facility on mobile
- > Water sprinklers in case of fire
- > Monitored access with CCTV surveillance and access control
- > Personalised Platinum mobile application
- > Fire fighting system