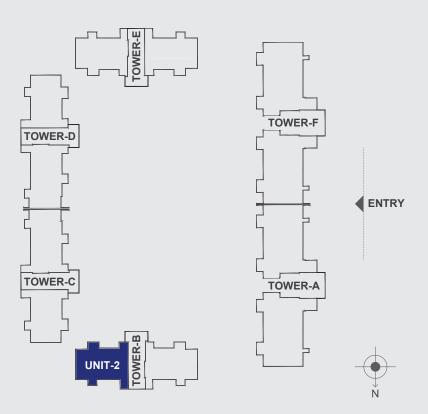

| TOWER         | : | В               |
|---------------|---|-----------------|
| FLOOR         | : | 1 <sup>st</sup> |
| UNIT          | : | 2               |
| CARPET AREA   | : | 1352 SQ. FT.    |
| SALEABLE AREA | : | 2300 SQ. FT.    |
| BALCONY AREA  | : | 262 SQ. FT.     |