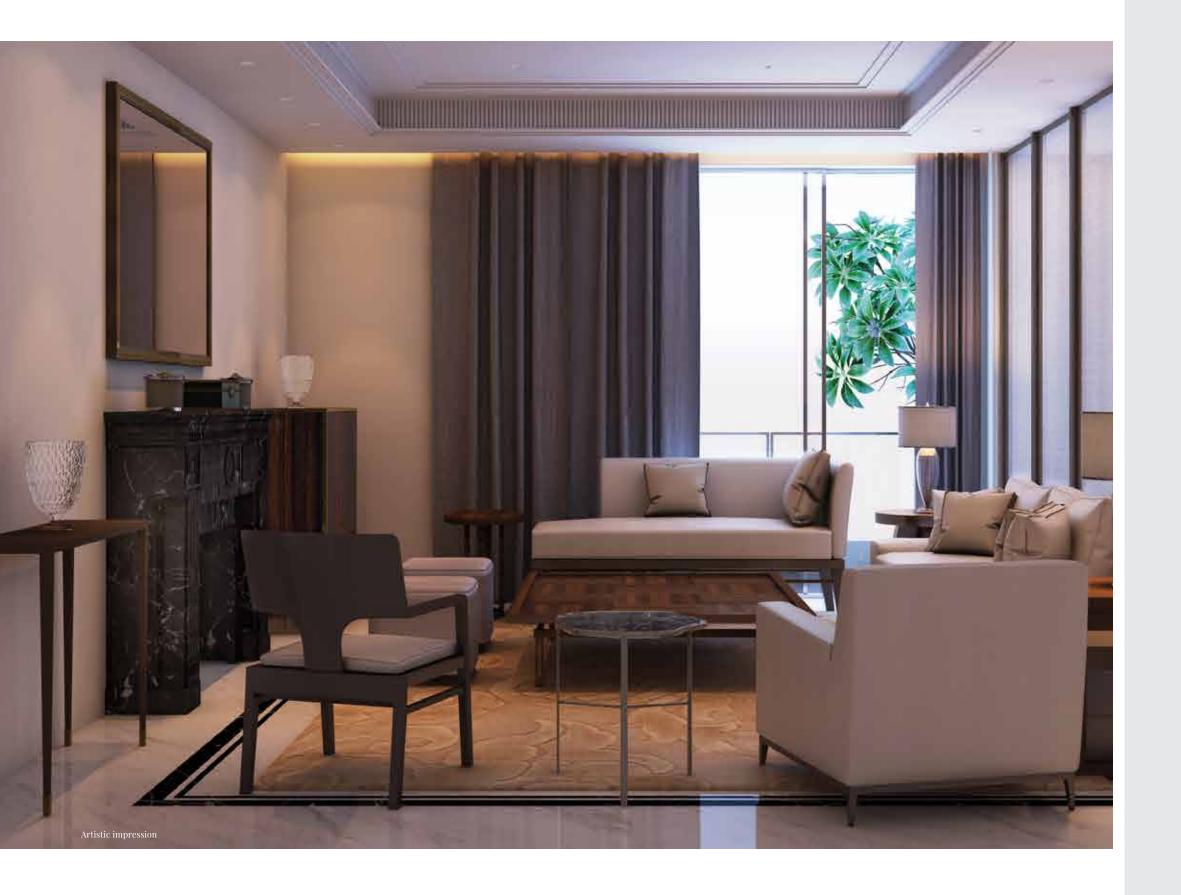

#### Silver Finish

Silver finish is carefully designed with luxurious stones, beautiful tiles, upscale bath fittings. Slim line Aluminium doors & windows, modern VRV air conditioning the new Luxury standard specification in the project. The specifications still provide flexibility to install the kitchen, wardrobes, wooden flooring as per your own need and liking.

#### Platinum Finish

Platinum finish is for those who still want something extra. The finish is centered with white and black combination of stone which is the epitome of upscale marble finish. The apartment comes with luxurious wardrobes, kitchen, wooden flooring in addition to other features available. Modern VRV air conditioning is the new standard specification in the project.