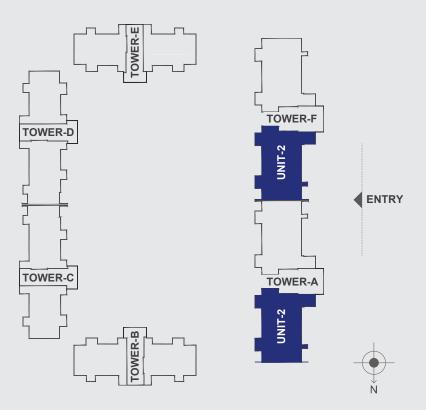

#### **KEY PLAN**

| TOWER         | : | A & F        |
|---------------|---|--------------|
| UNIT          | : | 2            |
| CARPET AREA   | : | 2777 SQ. FT. |
| SALEABLE AREA | : | 4175 SQ. FT. |
| BALCONY AREA  | : | 561 SQ. FT.  |