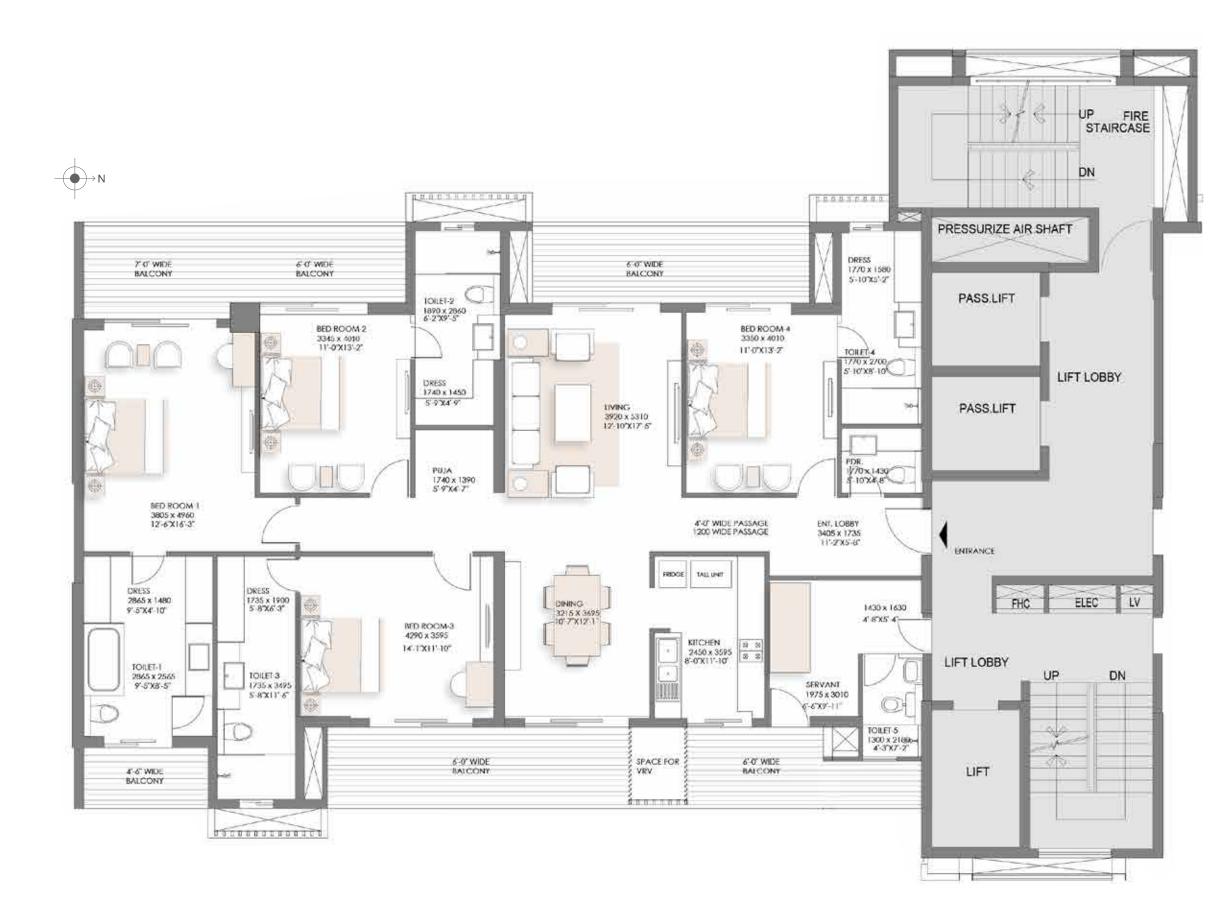

#### KEY PLAN

| TOWER         | : | С            |
|---------------|---|--------------|
| UNIT          | : | 2            |
| CARPET AREA   | : | 1913 SQ. FT. |
| SALEABLE AREA | : | 3150 SQ. FT. |
| BALCONY AREA  | : | 547 SQ. FT.  |
|               |   |              |