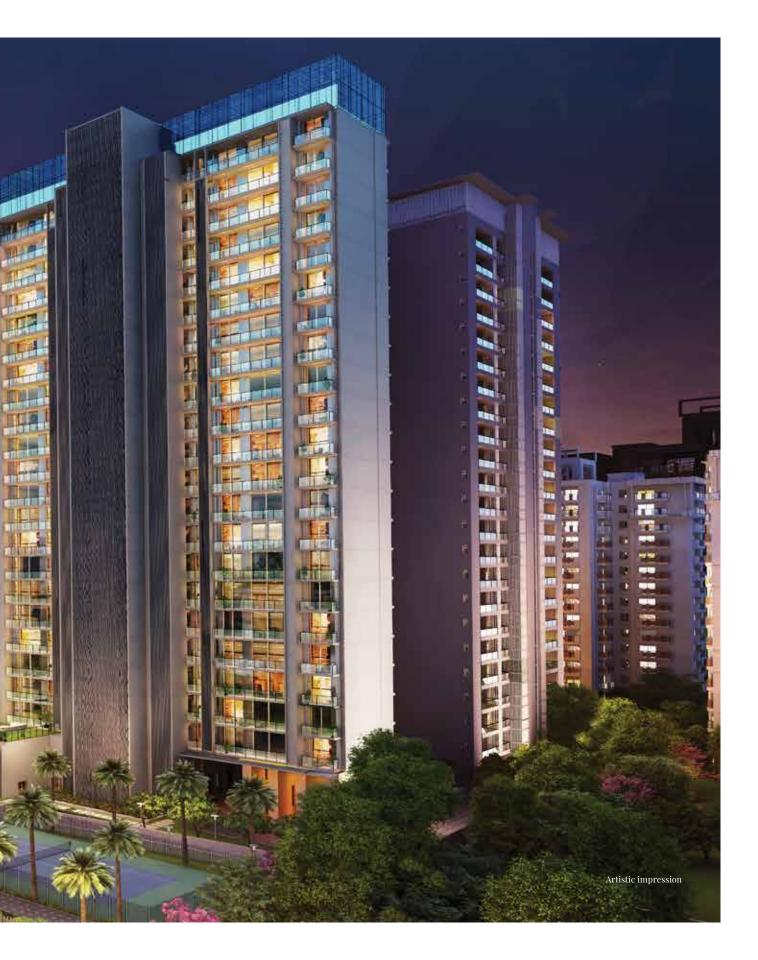

# $\underset{\text{Elegance}}{\text{Standing tall with the}}$

Platinum Towers comprise of six tall towers, each tower has two apartments per floor, double-height luxurious tower entrance lobbies, extra-large balcony spaces, floor to ceiling glass facade, amongst many other luxury features.