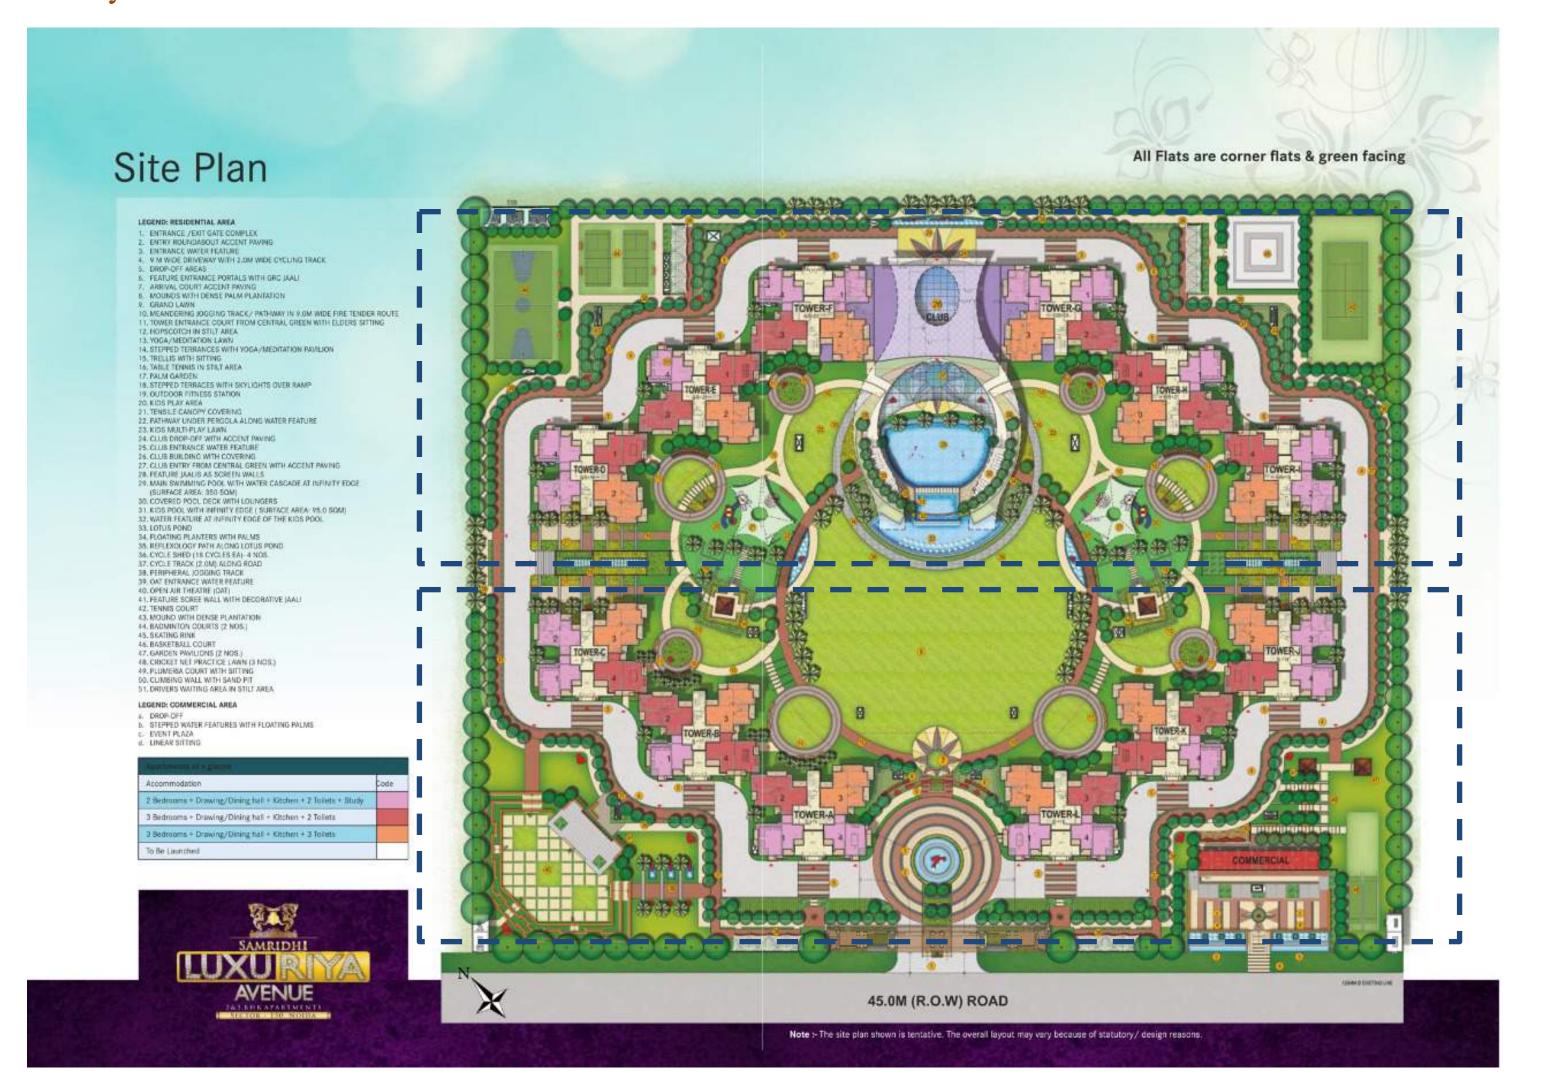

Project Brief

# Samridhi Luxuriya Avenue













# Project Layout





Phase 1

Phase 2

# Actual Site Image (Phase 1 near Possession & Phase 2 construction in full swing)



# Unit Specification



### **Super Structure**

Earthquake resistant RCC frame structure, designed as per norms. High speed lifts and wide staircase with easy steps.

### **Flooring**

Vitrified Tiles in Drawing/Dining/Bedrooms and Wooden Flooring/Wooden Textured Tiles in One Bedroom. Italian Marble in lobby.

#### Kitchen

Semi-Modular Kitchen with Granite Top working platform. Stainless Steel Sink, Ceramic Glazed Tiles 2 feet above working platform.

#### **Toilet**

Anti-skid Ceramic Tiles, Ceramic Tile up to door level on the wall, CP fittings of any reputed brand.

#### Exterior

Exterior in Superior Paint Finish.

#### Inside Finish

Inside Walls with POP punning and OBD.

## Do