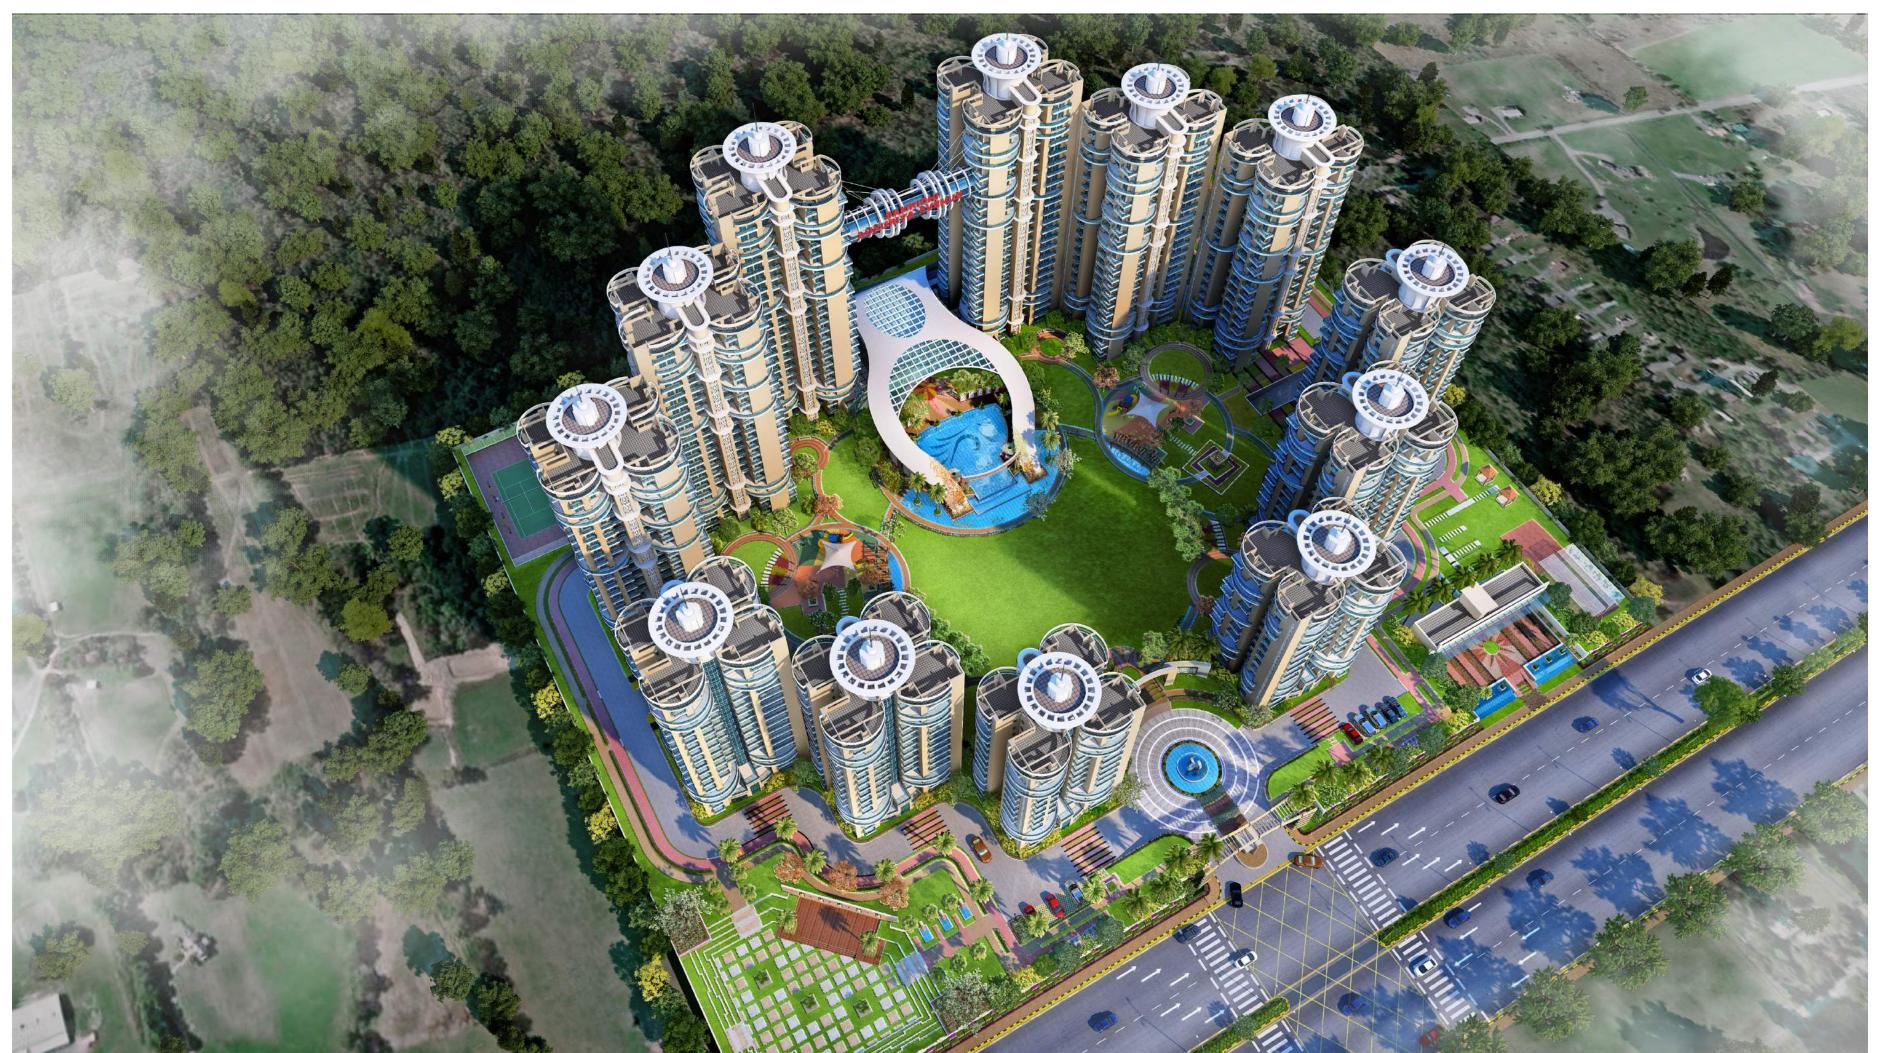

Project Brief

# Samridhi Luxuriya Avenue













# Project Layout





Phase 1

Phase 2

# Actual Site Image (Phase 1 near Possession & Phase 2 construction in full swing)



# Unit Specification



### **Super Structure**

Earthquake resistant RCC frame structure, designed as per norms. High speed lifts and wide staircase with easy steps.

### **Flooring**

Vitrified Tiles in Drawing/Dining/Bedrooms and Wooden Flooring/Wooden Textured Tiles in One Bedroom. Italian Marble in lobby.

#### Kitchen

Semi-Modular Kitchen with Granite Top working platform. Stainless Steel Sink, Ceramic Glazed Tiles 2 feet above working platform.

#### **Toilet**

Anti-skid Ceramic Tiles, Ceramic Tile up to door level on the wall, CP fittings of any reputed brand.

#### Exterior

Exterior in Superior Paint Finish.

#### Inside Finish

Inside Walls wi