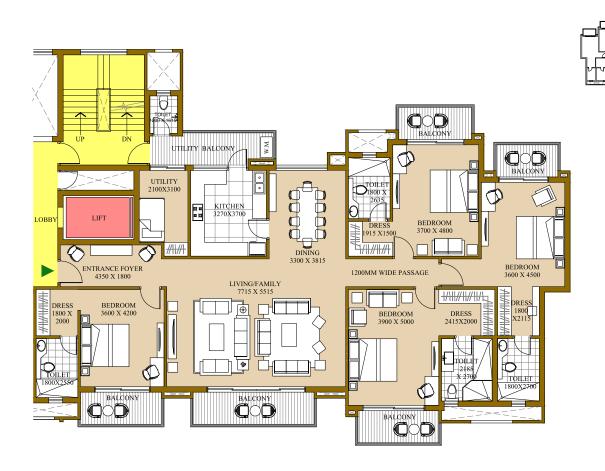

# TYPE - A TYPICAL FLOOR PLAN

Total Area: 3200 sq. ft.

Unit Built up Area: 2752 sq. ft.

Common Circulation + Services: 448 sq. ft.

Carpet Area: 2166 sq. ft.

- 1. The window size/its location in rooms may change because of elevational features.
- 2. The overall layout may vary because of statutory reasons in case required.
- 3. Currently, no columns are shown in the plan which will be incorporated as per structure.
- 4. That each tower and apartment might have slight deviation to the layout, size and type and the picture herein depicts only typical floor plan, it is therefore recommended to verify the layout, size and type of your apartment prior to submission of application for Allotment of Apartment.