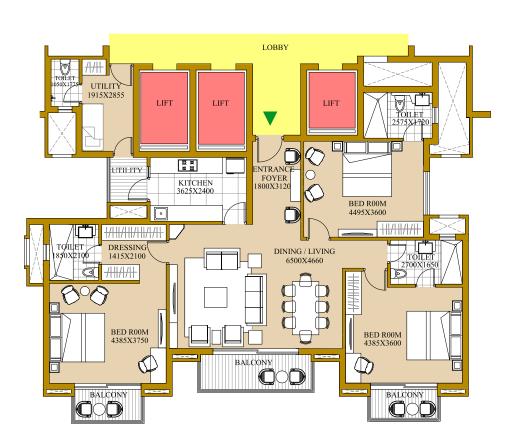

# TYPE - A TYPICAL FLOOR PLAN

Total Area: 3200 sq. ft.

Unit Built up Area: 2752 sq. ft.

Common Circulation + Services: 448 sq. ft.

Carpet Area: 2166 sq. ft.

- 1. The window size/its location in rooms may change because of elevational features.
- 2. The overall layout may vary because of statutory reasons in case required.
- 3. Currently, no columns are shown in the plan which will be incorporated as per structure.
- 4. That each tower and apartment might have slight deviation to the layout, size and type and the picture herein depicts only typical floor plan, it is therefore recommended to verify the layout, size and type of your apartment prior to submission of application for Allotment of Apartment.