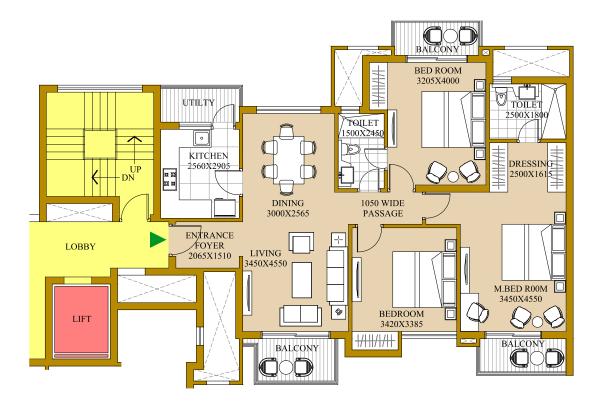

# TYPE - B TYPICAL FLOOR PLAN

Total Area: 2300 sq. ft.

Unit Built up Area: 1925 sq. ft.

Common Circulation + Services: 375 sq. ft.

Carpet Area: 1492 sq. ft

- 1. The window size/its location in rooms may change because of elevational features.
- 2. The overall layout may vary because of statutory reasons in case required.
- 3. Currently, no columns are shown in the plan which will be incorporated as per structure.
- 4. That each tower and apartment might have slight deviation to the layout, size and type and the picture herein depicts only typical floor plan, it is therefore recommended to verify the layout, size and type of your apartment prior to submission of application for Allotment of Apartment.