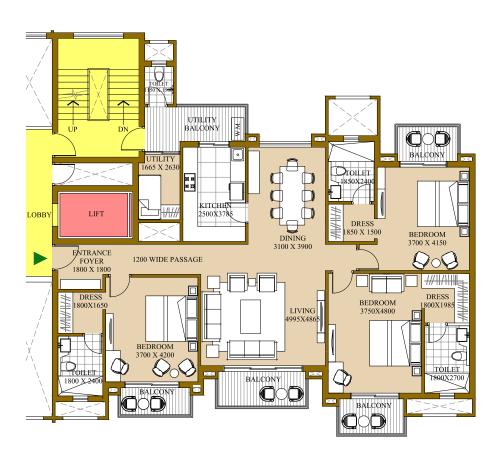

# TYPE - B TYPICAL FLOOR PLAN

Total Area: 2300 sq. ft.

Unit Built up Area: 1925 sq. ft.

Common Circulation + Services: 375 sq. ft.

Carpet Area: 1492 sq. ft

- 1. The window size/its location in rooms may change because of elevational features.
- 2. The overall layout may vary because of statutory reasons in case required.
- 3. Currently, no columns are shown in the plan which will be incorporated as per structure.
- 4. That each tower and apartment might have slight deviation to the layout, size and type and the picture herein depicts only typical floor plan, it is therefore recommended to verify the layout, size and type of your apartment prior to submission of application for Allotment of Apartment.