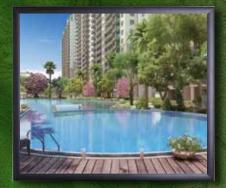

# For Booking - 86044-06044 www.nextvisionhome.com



SECTOR 150, NOIDA EXPRESSWAY

Soie de Vivre





















ATS GREENS I & II
 SECTOR 50, NOIDA

ATS ONE HAMLET • SECTOR 104, NOIDA

TOWARDS DELHI

ATS VILLAGE
 SECTOR 93, NOIDA

ATS CORPORATE OFFICE
 SECTOR 135, NOIDA



# SITE PLAN





**KEY PLAN** 

# TYPE - A TYPICAL FLOOR PLAN

Total Area: 3200 sq. ft.

Unit Built up Area: 2752 sq. ft.

Common Circulation + Services: 448 sq. ft.

Carpet Area: 2166 sq. ft.



- 1. The window size/its location in rooms may change because of elevational features.
- 2. The overall layout may vary because of statutory reasons in case required.
- 3. Currently, no columns are shown in the plan which will be incorporated as per structure.
- 4. That each tower and apartment might have slight deviation to the layout, size and type and the picture herein depicts only typical floor plan, it is therefore r