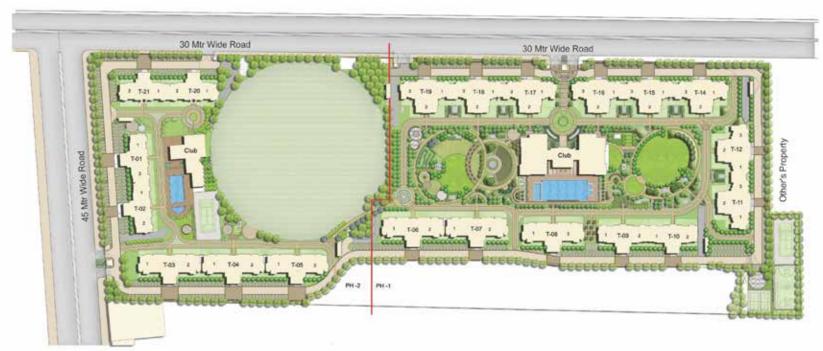

# For Booking - 86044-06044 www.nextvisionhome.com



SECTOR 150, NOIDA EXPRESSWAY

Soie de Vivre





















ATS GREENS I & II
 SECTOR 50, NOIDA

ATS ONE HAMLET • SECTOR 104, NOIDA

TOWARDS DELHI

ATS VILLAGE
 SECTOR 93, NOIDA

ATS CORPORATE OFFICE
 SECTOR 135, NOIDA



# SITE PLAN





**KEY PLAN** 

# TYPE - A TYPICAL FLOOR PLAN

Total Area: 3200 sq. ft.

Unit Built up Area: 2752 sq. ft.

Common Circulation + Services: 448 sq. ft.

Carpet Area: 2166 sq. ft.



- 1. The window size/its location in rooms may change because of elevational features.
- 2. The overall layout may vary because of statutory reasons in case required.
- 3. Currently, no columns are shown in the plan which will be incorporated as per structure.
- 4. That each tower and apartment might have slight deviation to the layout, size and type and the picture herein depicts only typical floor plan, it is therefore recommended to verify the layout, size and type of your apartment prior to submission of application for Allotment of Apartment.

# TYPE - B TYPICAL FLOOR PLAN

Total Area: 2300 sq. ft.

Unit