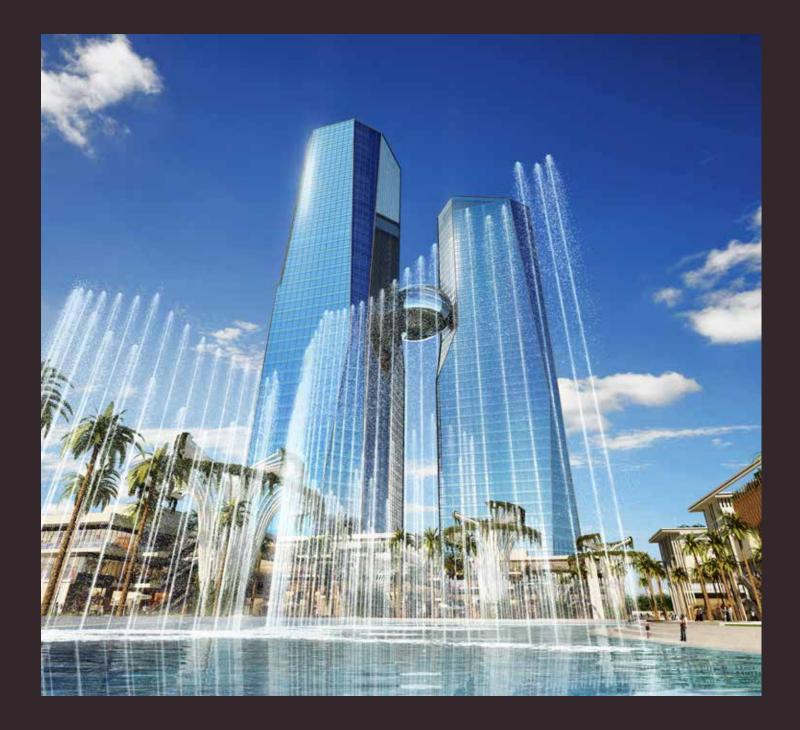

# AT THE HUB OF THE MILLENIALS

A staggering 50 storey Al-enabled building, part of a 25-acre mixed-use development, Cyberthum stands as a landmark of commercial development.

# **DELIVERED PROJECTS**

Offering one of the largest infinity pools in India, Alphathum lays the ground for efficient and smart office spaces.

CYBERTHUM SECTOR 140-A, NOIDA

Part of a 26.8 Acre mixed-use development, Cyberthum is NCR's tallest commercial tower with world-class spaces, mall in the sky, and Bolt, one of India's biggest gaming and entertainment centers.