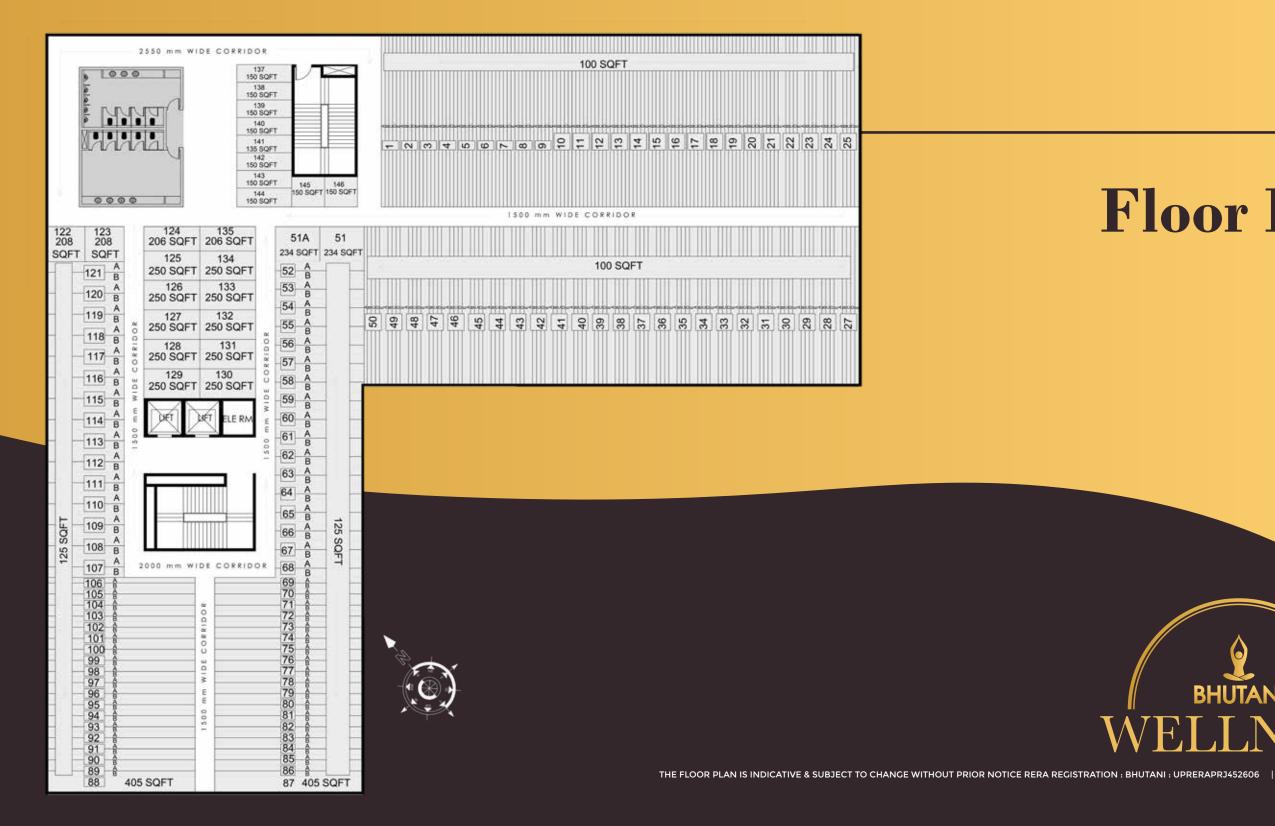

### PRICE LIST & PAYMENT PLANS

| Rs. 1             |
|-------------------|
|                   |
| Rs. 70            |
| Rs. 4.0           |
| Rs. 30,<br>(1 KVA |
|                   |

### **Preferential Location Charges**

| Road Facing         | 10% o |
|---------------------|-------|
| Plaza/Atrium Facing | 10% o |
| Corner PLC          | 5% of |

## 50:25:25 Plan With 12% Return

| Stage                                    | Payal   |
|------------------------------------------|---------|
| Booking Amount                           | Rs. 2,0 |
| Within 30 days of Booking                | 50% o   |
| On Commencement of casting of 11th floor | 25% oʻ  |
| On Completion of Super Structure         | 25% oʻ  |
| On Offer of Possession                   | All Oth |

### 75:25 Plan With 11% Return

| Stage                     | Payab         |
|---------------------------|---------------|
| Booking Amount            | Rs. 2,00      |
| Within 30 days of Booking | <b>75% of</b> |
| On Offer of Possession    | 25% of        |

## 18,990/- Per Sq. Ft

00/- Per Sq. Ft. .00 Lac 0,000/- Per KVA A Per 100 Sq. Ft)

of BSP of BSP f BSP

able

00,000/-

of BSP - Less Booking Amount

of BSP

of BSP

ther Charges

I**ble** D0,000/of BSP - Less Booking Amount of BSP + All Other Charges