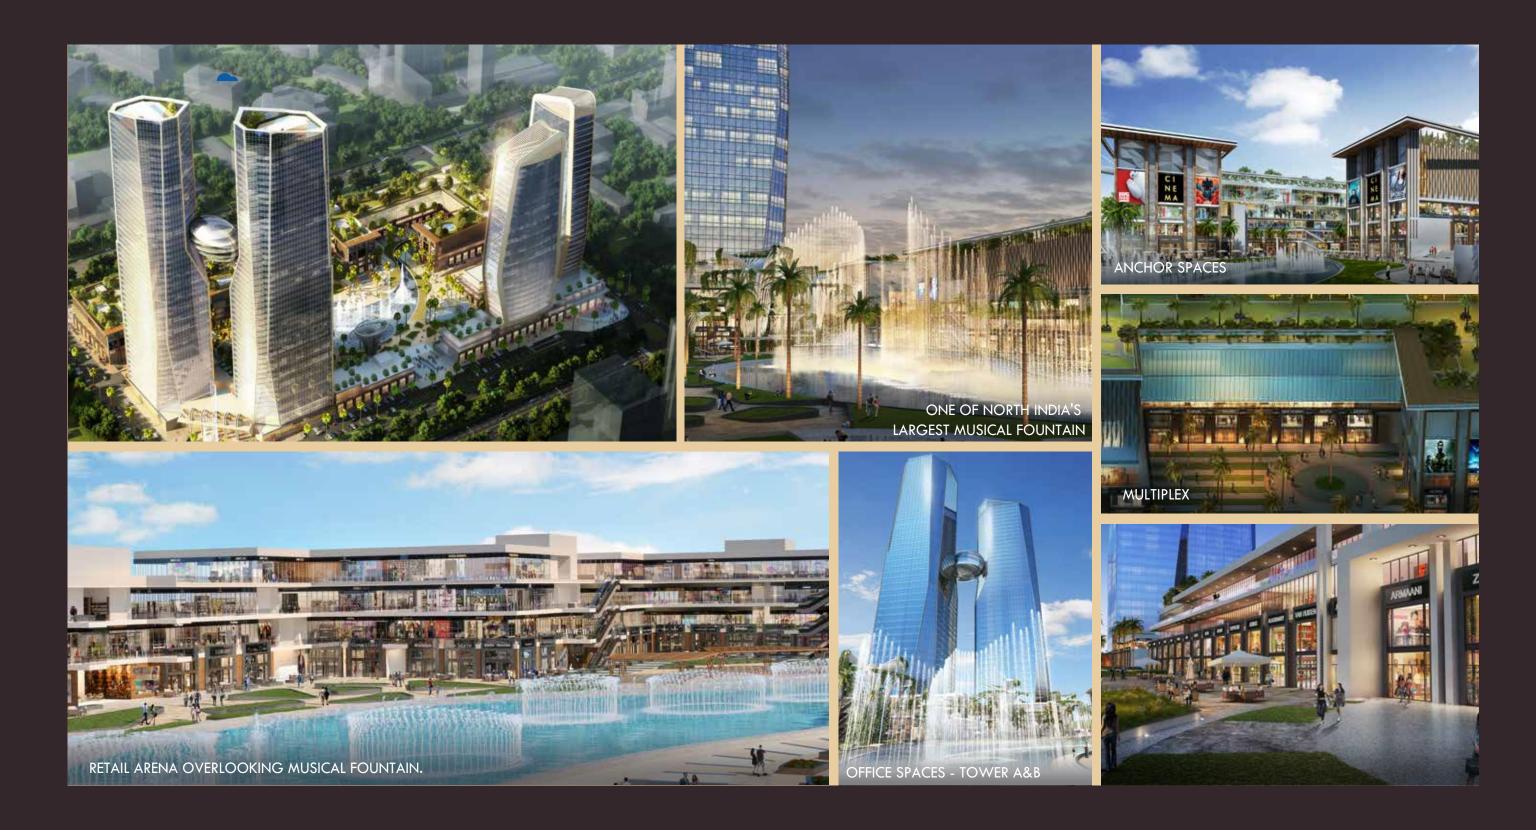

# AT THE HUB OF THE MILLENIALS

A staggering 50 storey Al-enabled building, part of a 25-acre mixed-use development, Cyberthum stands as a landmark of commercial development.

# **DELIVERED PROJECTS**

Offering one of the largest infinity pools in India, Alphathum lays the ground for efficient and smart office spaces.

CYBERTHUM SECTOR 140-A, NOIDA

Part of a 26.8 Acre mixed-use development, Cyberthum is NCR's tallest commercial tower with world-class spaces, mall in the sky, and Bolt, one of India's biggest gaming and entertainment centers.