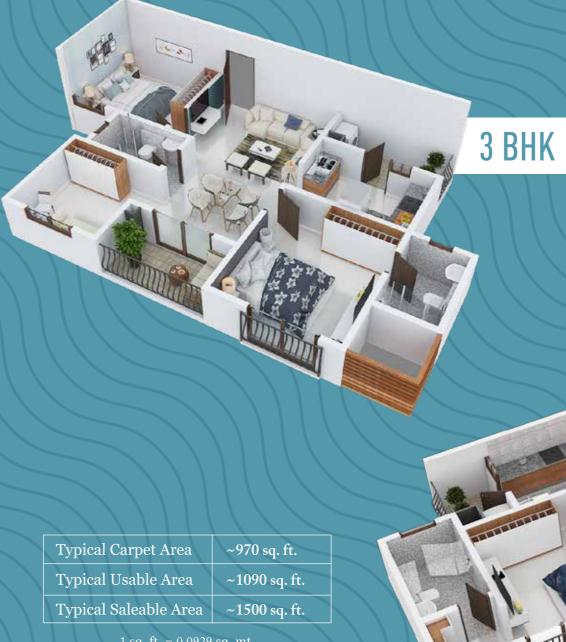

.......

1 BHK | 2 BHK | 3 BHK | 3 BHK Large

Typical Carpet Area ~350 sq. ft.

Typical Usable Area ~385 sq. ft.

Typical Saleable Area ~540 sq. ft.

1 sq. ft. = 0.0929 sq. mt.

Furniture, fixtures or fittings shown in the floor plan are not standard and will not be provided in the apartment. Areas mentioned herein are approximate and shall vary based on selected apartment. Floor plans are in accordance with the latest approved sanctioned plan and are subject to changes mandated by government authorities and/or applicable laws from time to time.

3 BHK Large

A part of the Adora De Goa development