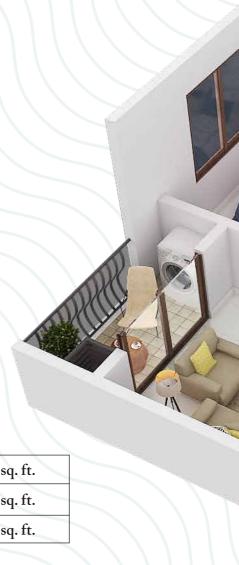

.......

1 BHK | 2 BHK | 3 BHK | 3 BHK Large

Typical Carpet Area ~350 sq. ft.

Typical Usable Area ~385 sq. ft.

Typical Saleable Area ~540 sq. ft.

1 sq. ft. = 0.0929 sq. mt.

Furniture, fixtures or fittings shown in the floor plan are not standard and will not be provided in the apartment. Areas mentioned herein are approximate and shall vary based on selected apartment. Floor plans are in accordance with the latest approved sanctioned plan and are subject to changes mandated by government authorities and/or applicable laws from time to time.