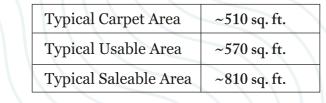

.......

1 BHK | 2 BHK | 3 BHK | 3 BHK Large

Typical Carpet Area ~350 sq. ft.

Typical Usable Area ~385 sq. ft.

Typical Saleable Area ~540 sq. ft.

1 sq. ft. = 0.0929 sq. mt.

Furniture, fixtures or fittings shown in the floor plan are not standard and will not be provided in the apartment. Areas mentioned herein are approximate and shall vary based on selected apartment. Floor plans are in accordance with the latest approved sanctioned plan and are subject to changes mandated by government authorities and/or applicable laws from time to time.