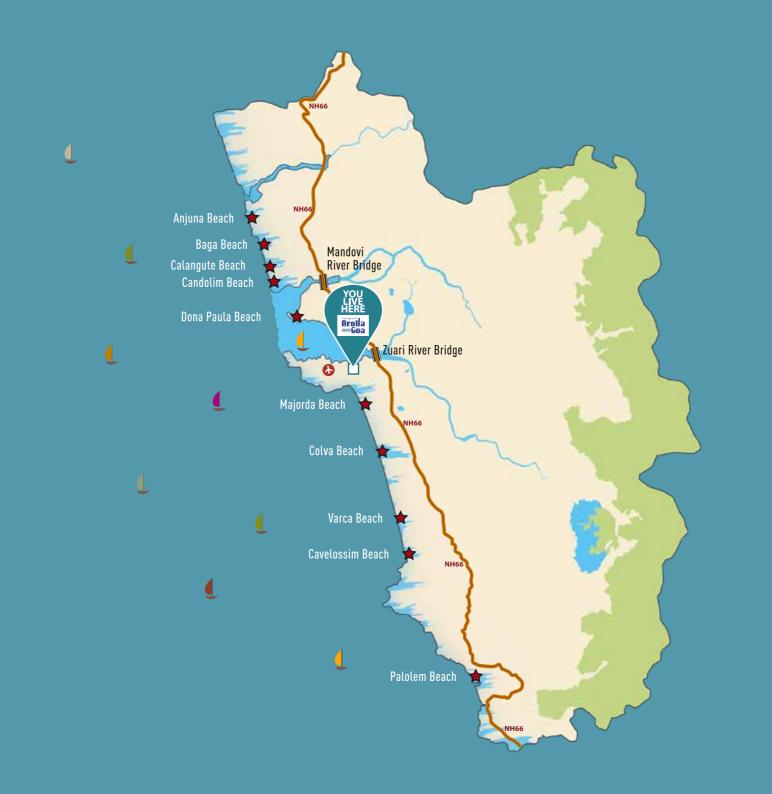

Aroha Goa: Dabolim, Central Goa

Located in central Goa, Aroha Goa gives you the best of both worlds that the state has to offer.

The fast paced and lively markets, restaurants, clubs, and beaches in the North, and the tranquil, relaxing cottages and secluded beaches in the South.

Other than being perfectly located in the centre of the state. Aroha Goa is only a 10 minute.

Other than being perfectly located in the centre of the state, Aroha Goa is only a 10 minute drive from the international airport, bringing you closer to the world outside.

## PROXIMITY:

- 3 kms from Vasco
- 6.1 kms from Goa International Airport
- 22 kms from Old Goa
- 26 kms from Panjim
- 37 kms from Fort Aguada
- 36.6 kms from Calangute Beach
- 39.4 kms from Baga Beach
- 34.2 kms from Candolim Beach
- 23.3 kms from Colva Beach

Map not to scale