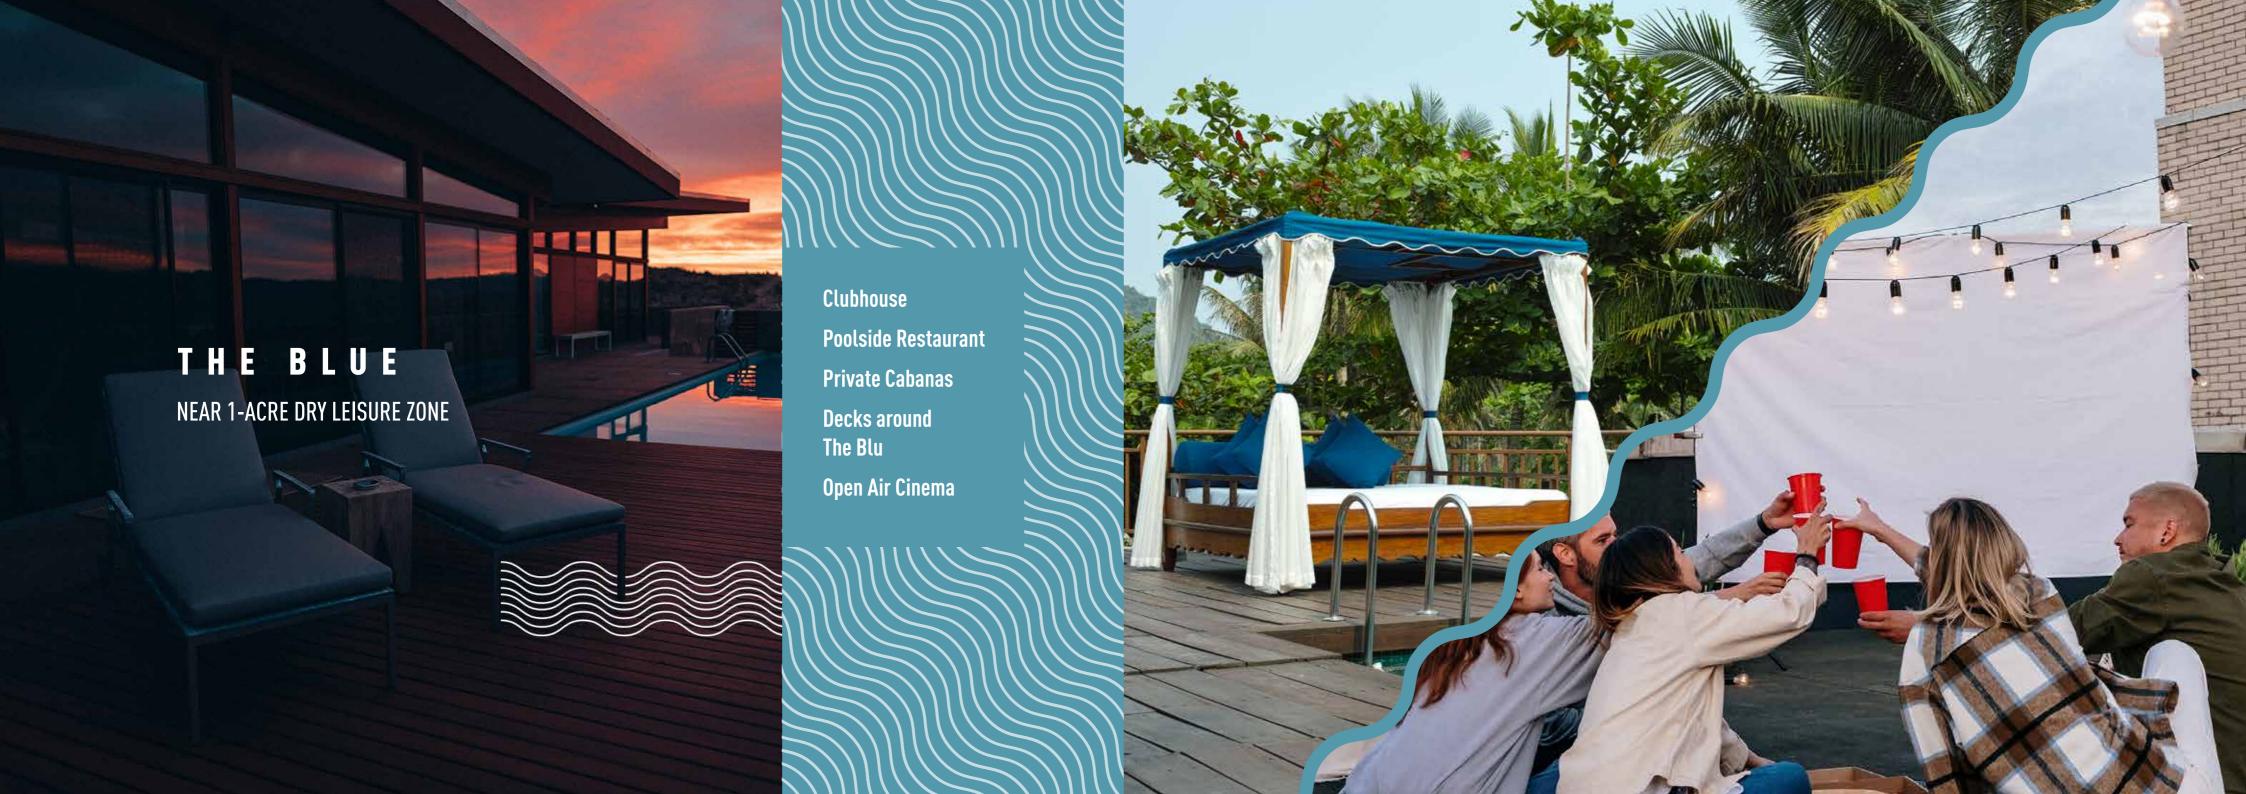

## B U I L T W I T H A F F E C T I O N

The word Aroha translates to affection that reflects the quality and reliability of architecture at these homes. Leading global brands have been used for every fixture and fitting in these homes. Additionally, every single home in Aroha Goa comes equipped with a Panasonic modular kitchen, going the extra mile to make sure you have a delightful experience in your kitchen.