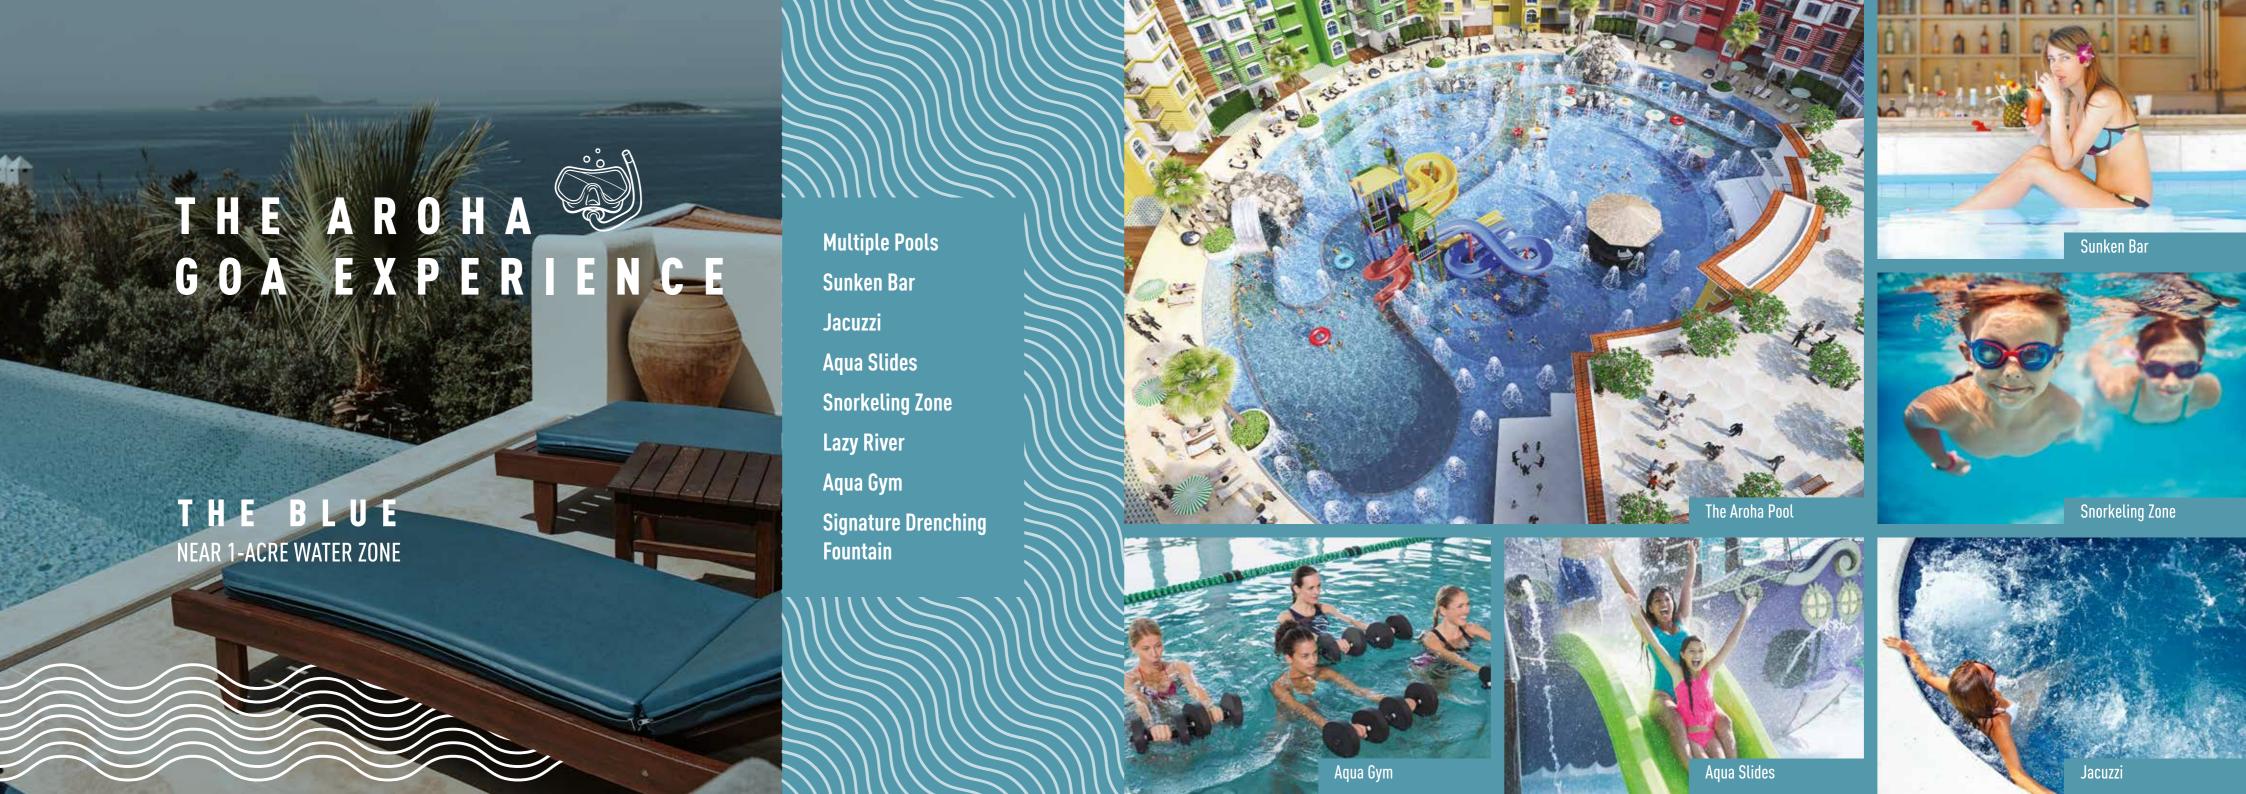

## B U I L T W I T H A F F E C T I O N

The word Aroha translates to affection that reflects the quality and reliability of architecture at these homes. Leading global brands have been used for every fixture and fitting in these homes. Additionally, every single home in Aroha Goa comes equipped with a Panasonic modular kitchen, going the extra mile to make sure you have a delightful experience in your kitchen.