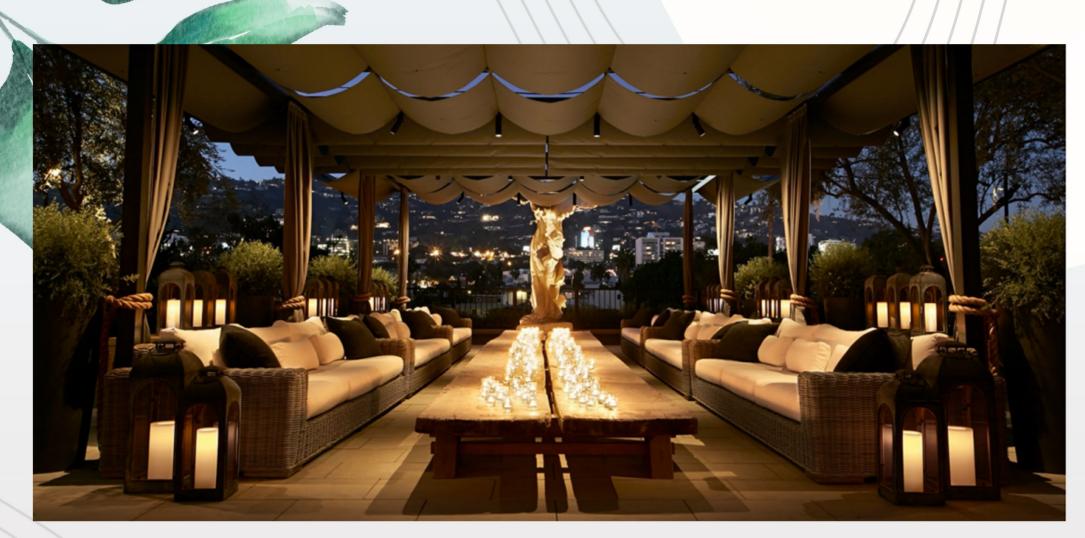

#### **Rooftop Cafe:**

This cool rooftop deck is the perfect spot for entertaining friends and family or just relaxing while getting some fresh air and sunshine. Custom fabricated steel planters & diffuse light adds a touch of class to this beautiful rooftop terrace. while also creating a unique aesthetic to the outdoor cafe.