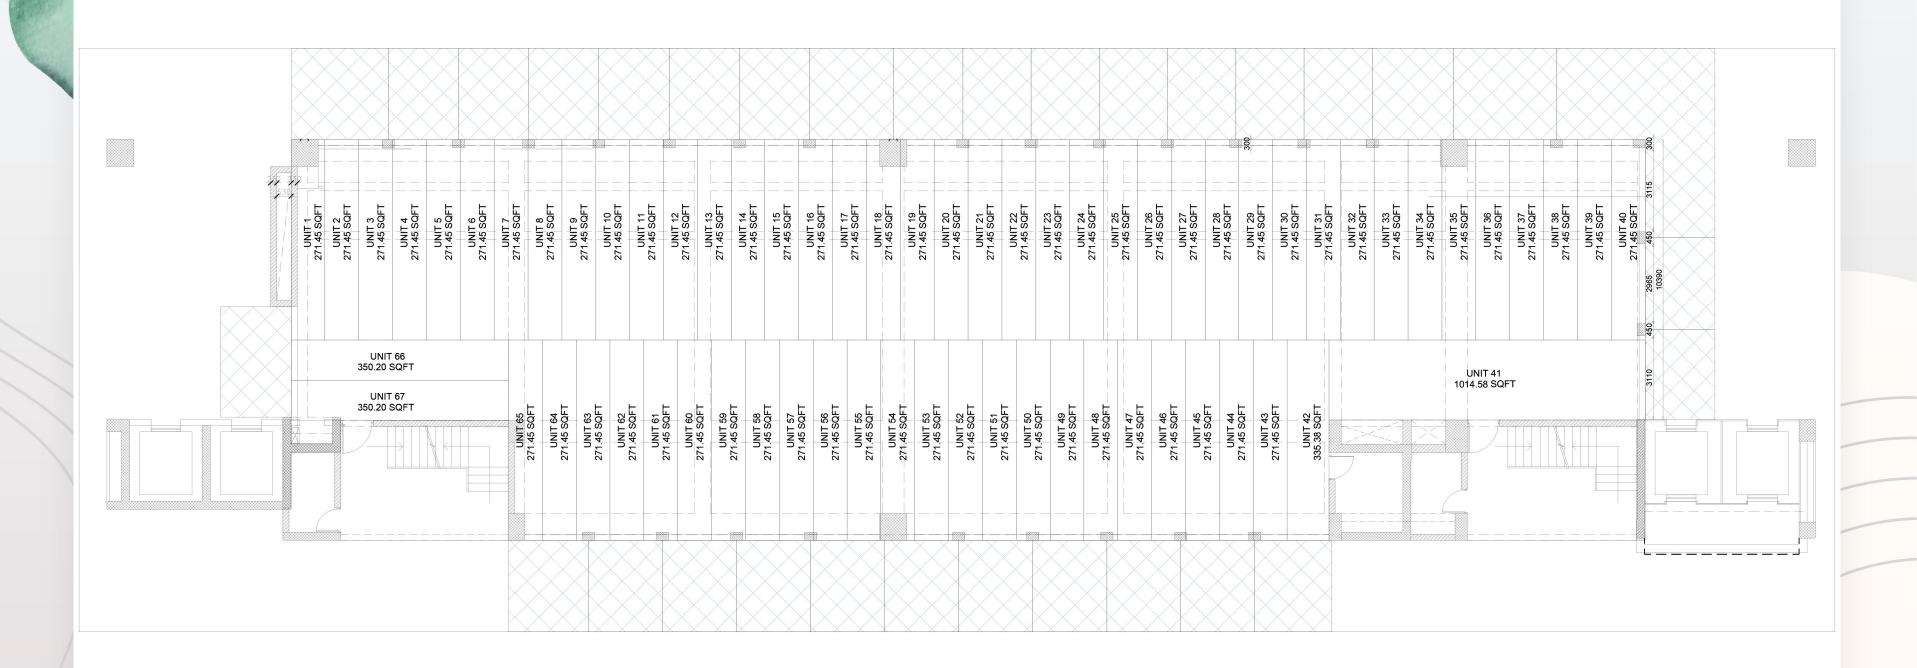

## The Ground Floor

| 172.34 SQFT  UNIT 69  172.34 SQFT  UNIT 70  172.34 SQFT  UNIT 71  UNIT 71 | UNIT 72<br>172.34 SOFT<br>172.34 SOFT<br>172.34 SOFT                      | UNIT 74 172.34 SOFT 172.34 SOFT UNIT 75            | UNIT 77<br>172.34 SQFT<br>172.34 SQFT              | SQFT 79 80 80 80 80 80 80 80 80 80 80 80 80 80                 | <u>,</u>                                                       |                                        |                                                  |                         |                         |                            | 76.96 SQFT TERRACE AREA  + 76.96 SQFT TERRACE AREA | +<br>76.96 SQFT<br>TERRACE AREA                  | 76.96 SQFT<br>TERRACE AREA | 76.96 SQFT TERRACE AREA  + 76.96 SQFT            | +<br>76.96 SQFT<br>TERRACE AREA       | +<br>76.96 SQFT<br>TERRACE AREA        | +<br>76.96 SQFT<br>TERRACE AREA<br>+ | 76.96 SQFT TERRACE AREA  + 76.96 SQFT | TERRACE AREA  + 76.96 SQFT TERRACE AREA | +<br>76.96 SQFT<br>TERRACE AREA     | +<br>76.96 SQFT<br>TERRACE AREA        | +<br>76.96 SQFT<br>TERRACE AREA | +<br>76.96 SQFT<br>TERRACE AREA | +<br>76.96 SQFT<br>TERRACE AREA        | 76.96 SQFT<br>TERRACE AREA | 76.96 SOFT<br>TERRACE AREA |
|---------------------------------------------------------------------------|---------------------------------------------------------------------------|----------------------------------------------------|----------------------------------------------------|----------------------------------------------------------------|----------------------------------------------------------------|----------------------------------------|--------------------------------------------------|-------------------------|-------------------------|----------------------------|----------------------------------------------------|--------------------------------------------------|----------------------------|--------------------------------------------------|---------------------------------------|----------------------------------------|--------------------------------------|---------------------------------------|-----------------------------------------|-------------------------------------|----------------------------------------|---------------------------------|---------------------------------|----------------------------------------|----------------------------|----------------------------|
|                                                                           |                                                                           |                                                    | 172 U 172 H                                        | 172.34 SQFT UNIT 79 172.34 SQFT                                | 172.34 SQFT UNIT 81 172.34 SQFT                                | UNIT 82<br>172.34 SQFT                 | UNIT 83<br>172.34 SQFT<br>UNIT 84<br>172.34 SQFT | UNIT 85-<br>172.34 SQFT | UNIT 86<br>172.34 SQFT  | UNIT 87<br>172.34 SQFT     | UNIT 88<br>172.34 SQFT<br>UNIT 89<br>172.34 SQFT   | UNIT 90<br>172.34 SQFT                           | UNIT 91<br>172.34 SQFT     | UNIT 92<br>172.34 SQFT<br>172.34 SQFT<br>UNIT 93 | UNIT 94<br>172.34 SQFT                | UNIT 95<br>172.34 SQFT                 | UNIT 96<br>172.34 SQFT               | UNIT 97<br>172.34 SQFT<br>UNIT 98.    | 172.34 SQFT<br>UNIT 99<br>172.34 SQFT   | UNIT 100<br>172.34 SQFT             | UNIT 101<br>172.34 SQFT                | UNIT 102<br>172.34 SQFT         | UNIT 103<br>172.34 SQFT         | UNIT 104<br>172.34 SQFT                | UNIT 105<br>172.34 SQFT    | UNIT 106<br>172.34 SQFT    |
|                                                                           | 76 96 SQFT TERRACE AREA  76 96 SQFT TERRACE AREA  76 96 SQFT TERRACE AREA |                                                    |                                                    | 76.96.SQFT TERRACE AREA  TERRACE AREA  76.96.SQFT TERRACE AREA | 76.96 SQFT TERRACE AREA  + + + + + + + + + + + + + + + + + + + |                                        | 78.96 SQFT TERRACE AREA  76.96 SQFT 76.96 SQFT   |                         | ř l                     | 76.96 SQFT<br>TERRACE AREA |                                                    | 76.96 SQFT TERRACE AREA  76.96 SQFT TERRACE AREA | TI I                       |                                                  | 76.96 SQFT TERRACE AREA  + 76.96 SQFT |                                        |                                      |                                       |                                         | 76.96 SQFT TERRACE AREA  76.96 SQFT |                                        |                                 |                                 | 76:96 SQF1 TERRACE AREA + + 76 96 SOFT |                            |                            |
| UNIT 144<br>253.42 SOFT<br>UNIT 143<br>172.34 SOFT                        | UNIT 142<br>172.34 SQFT<br>UNIT 141<br>172.34 SQFT<br>172.34 SQFT         | UNIT 139<br>193.55 SQFT<br>UNIT 138<br>193.55 SQFT | UNIT 137<br>193.55 SQFT<br>UNIT 136<br>193.55 SQFT | UNIT 135<br>193.55 SQFT<br>UNIT 134<br>193.55 SQFT             | UNIT 133<br>193.55 SQFT<br>UNIT 132                            | 193.55 SQFT<br>UNIT 131<br>193.55 SQFT | UNIT 130<br>193.55 SQFT<br>UNIT 129              | 193.55 SQFT<br>UNIT 128 | UNIT 127<br>193.55 SQFT | UNIT 126<br>193.55 SQFT    | UNIT 125<br>193.55 SQFT                            | 193.55 SQFT 193.55 SQFT UNIT 123                 | UNIT 122                   | UNIT 121<br>193.55 SQFT                          | 193.55 SQFT<br>UNIT 119               | 193.55 SQFT<br>UNIT 118<br>193.55 SQFT | UNIT 117<br>193.55 SQFT              | UNIT 116<br>193.55 SQFT               | UNIT 115<br>193.55 SQFT                 | 193.55 SQFT UNIT 113                | 193.55 SQFT<br>UNIT 112<br>226.39 SQFT |                                 |                                 | 172.34 SQFT UNIT 110                   | 172.34 SQFT                | 172.34 SQT                 |