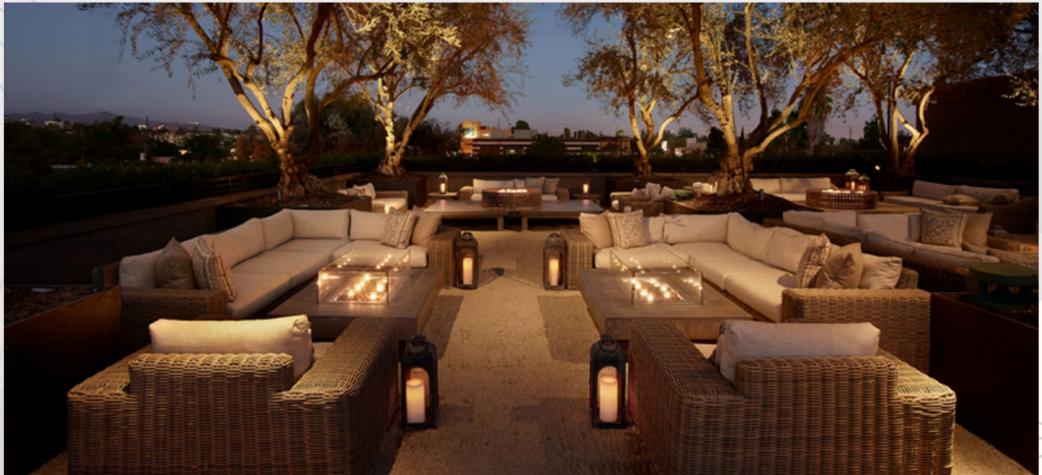

#### **Rooftop Cafe:**

This cool rooftop deck is the perfect spot for entertaining friends and family or just relaxing while getting some fresh air and sunshine. Custom fabricated steel planters & diffuse light adds a touch of class to this beautiful rooftop terrace. while also creating a unique aesthetic to the outdoor cafe.