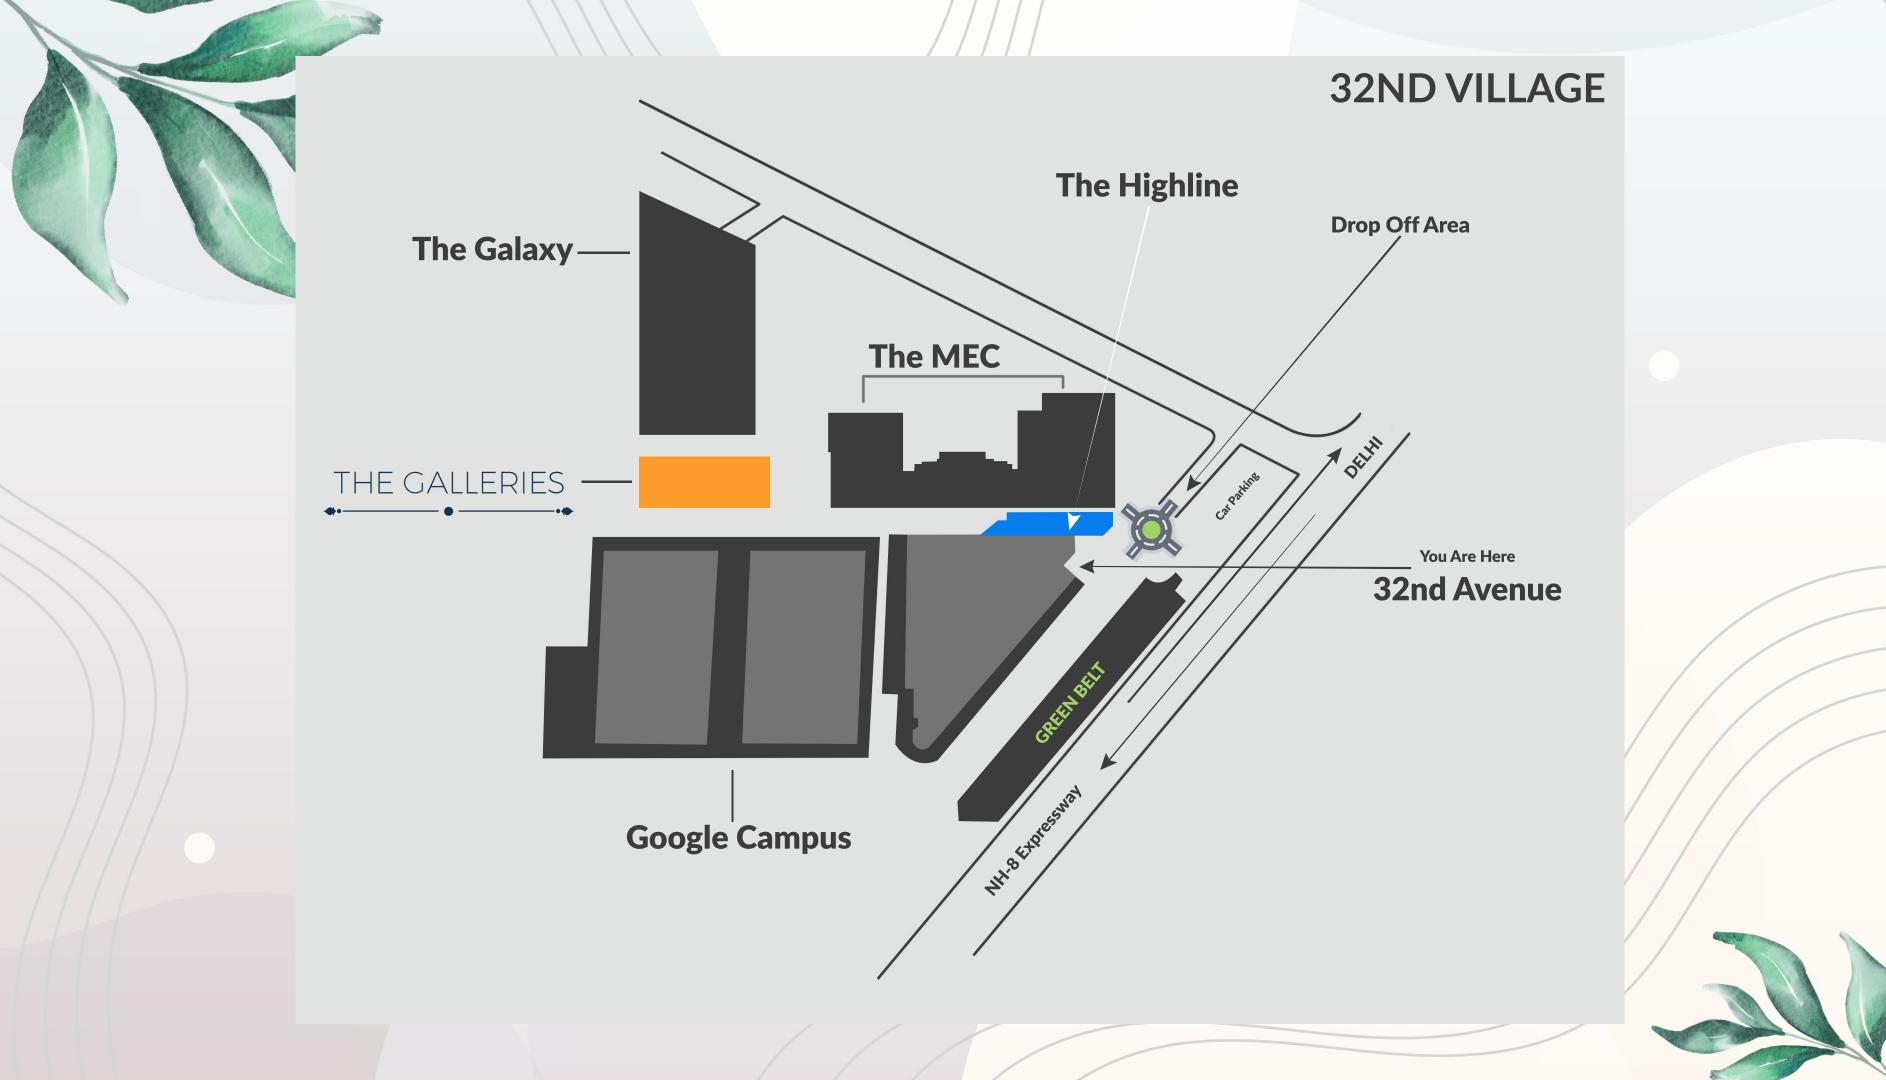

# THEGALLERIES

Luxury High Street Boutiques ————•

The Galleries is a 40,000 square feet experiential boutique retail hub. Hosted by a 30' pillarless structure, The Galleries will provide its 44 partners with a grand canvas to showcase their brands artistically.