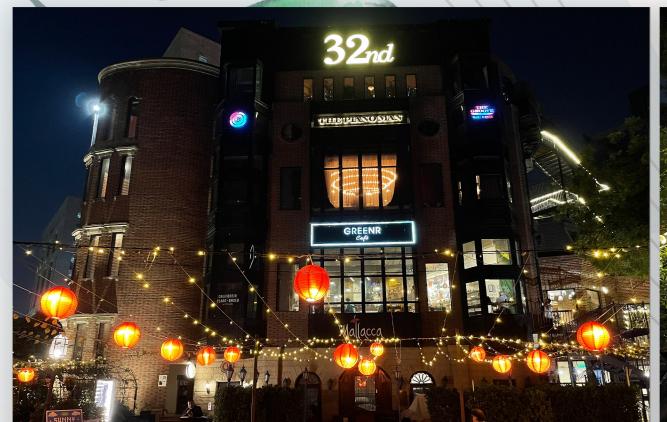

# 32nd AVENUE Sector-15 NH-8, Gurgaon

## 2,400,000 Sq. Ft. OF RETAIL, F&B AND OFFICE DESTINATION

With 174,000 square feet of curated high street, 32nd Avenue is an F&B and Entertainment Hub. It not only brings thought leading brand names in retail such as The Piano Man, Greenr and Carnatic Cafe to Gurgaon, but also provides a platform for new and innovative brands to showcase their products.