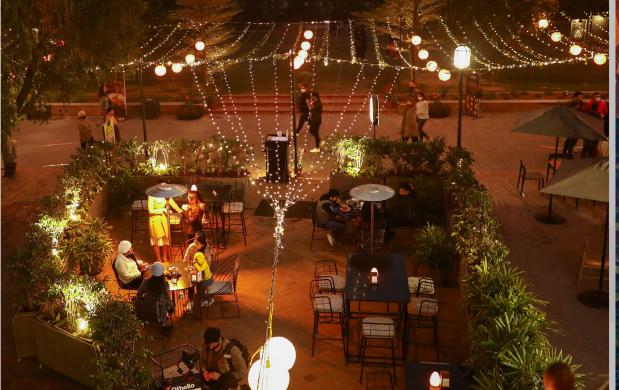

## 2,400,000 Sq. Ft. OF RETAIL, F&B AND OFFICE DESTINATION

With 174,000 square feet of curated high street, 32nd Avenue is an F&B and Entertainment Hub. It not only brings thought leading brand names in retail such as The Piano Man, Greenr and Carnatic Cafe to Gurgaon, but also provides a platform for new and innovative brands to showcase their products.

#### **Horticulture:**

Similar to 32nd Avenue, Galleries will integrate greens through the campus with lush patios, lawns, gardens, and courtyards.