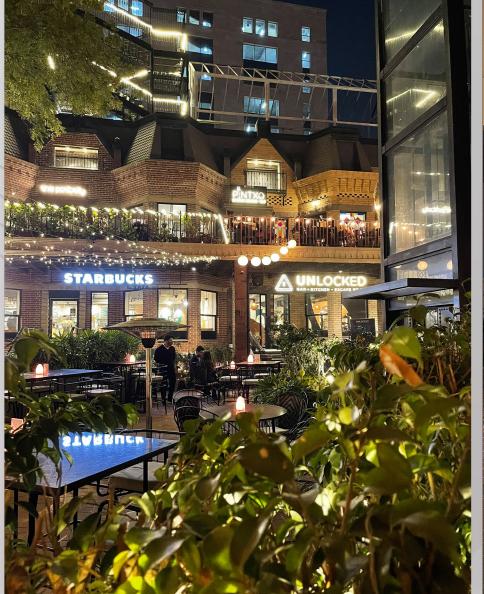

## 2,400,000 Sq. Ft. OF RETAIL, F&B AND OFFICE DESTINATION

With 174,000 square feet of curated high street, 32nd Avenue is an F&B and Entertainment Hub. It not only brings thought leading brand names in retail such as The Piano Man, Greenr and Carnatic Cafe to Gurgaon, but also provides a platform for new and innovative brands to showcase their products.

# THEGALLERIES

Luxury High Street Boutiques ————•

The Galleries is a 40,000 square feet experiential boutique retail hub. Hosted by a 30' pillarless structure, The Galleries will provide its 44 partners with a grand canvas to showcase their brands artistically.