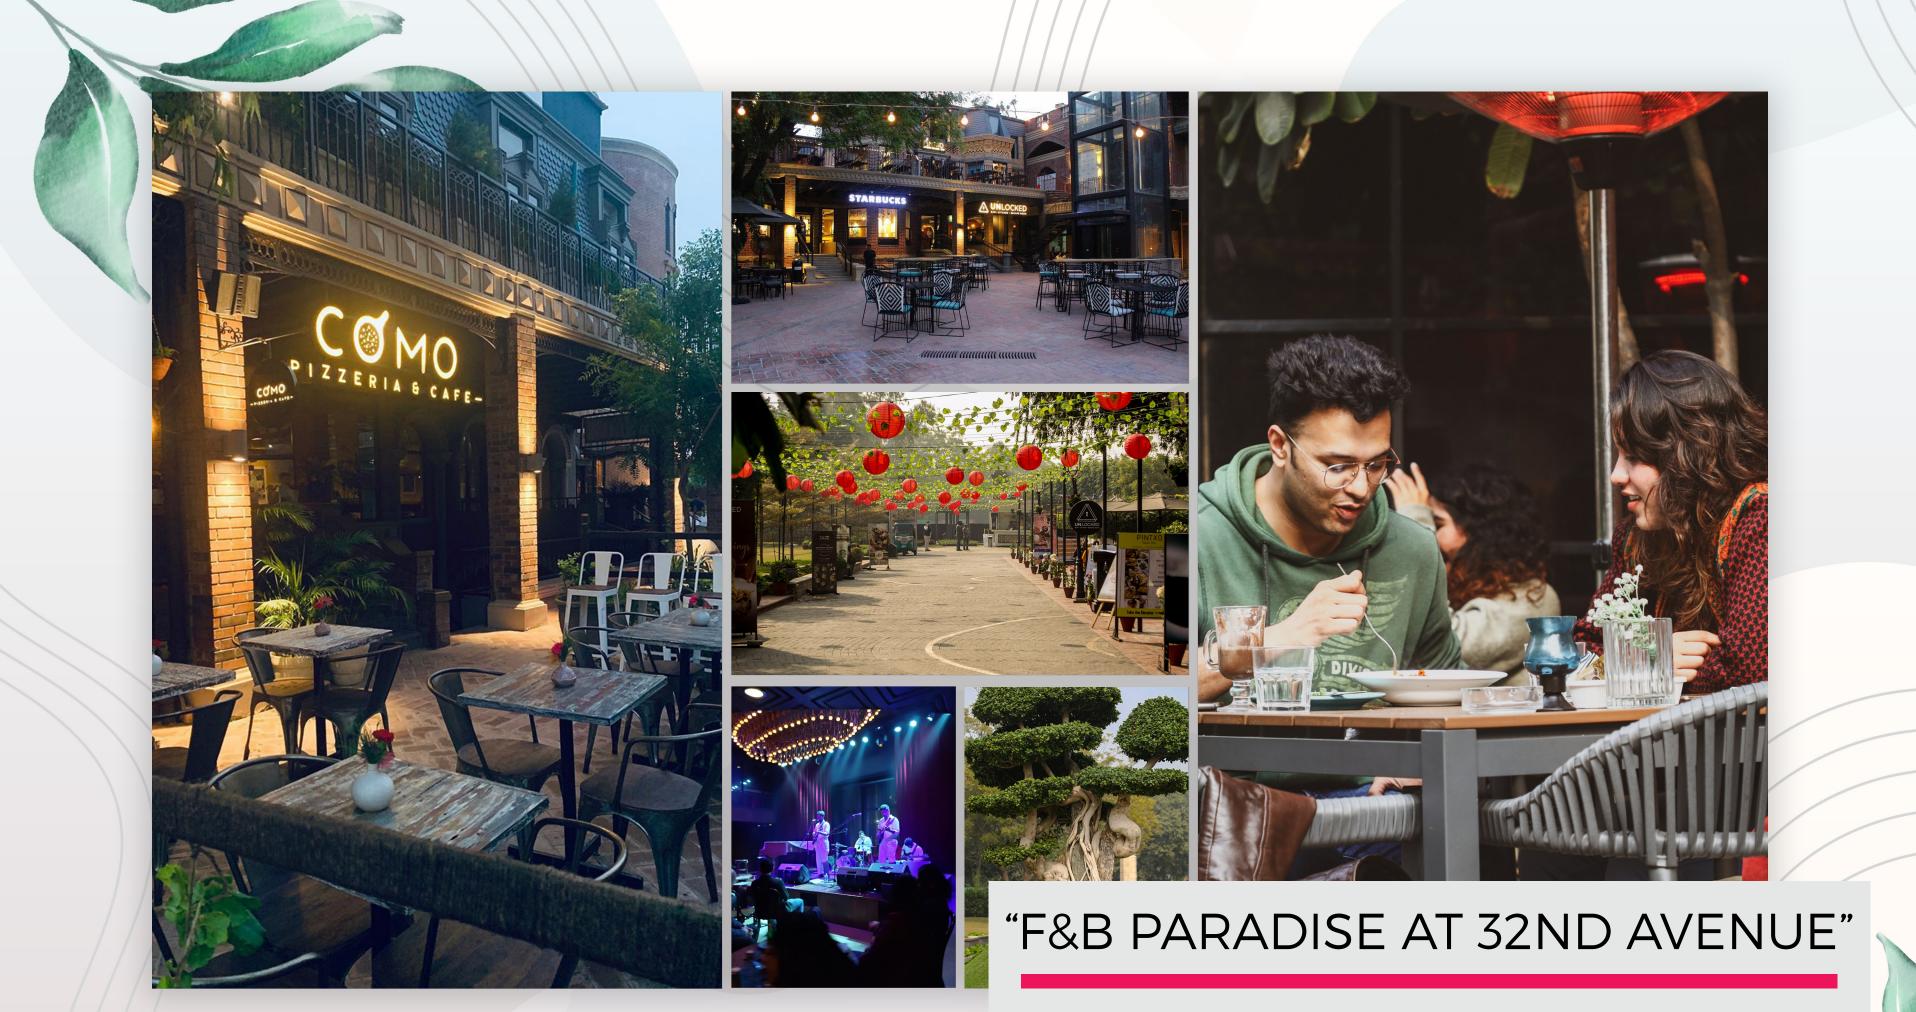

# 32nd AVENUE Sector-15 NH-8, Gurgaon

## 2,400,000 Sq. Ft. OF RETAIL, F&B AND OFFICE DESTINATION

With 174,000 square feet of curated high street, 32nd Avenue is an F&B and Entertainment Hub. It not only brings thought leading brand names in retail such as The Piano Man, Greenr and Carnatic Cafe to Gurgaon, but also provides a platform for new and innovative brands to showcase their products.