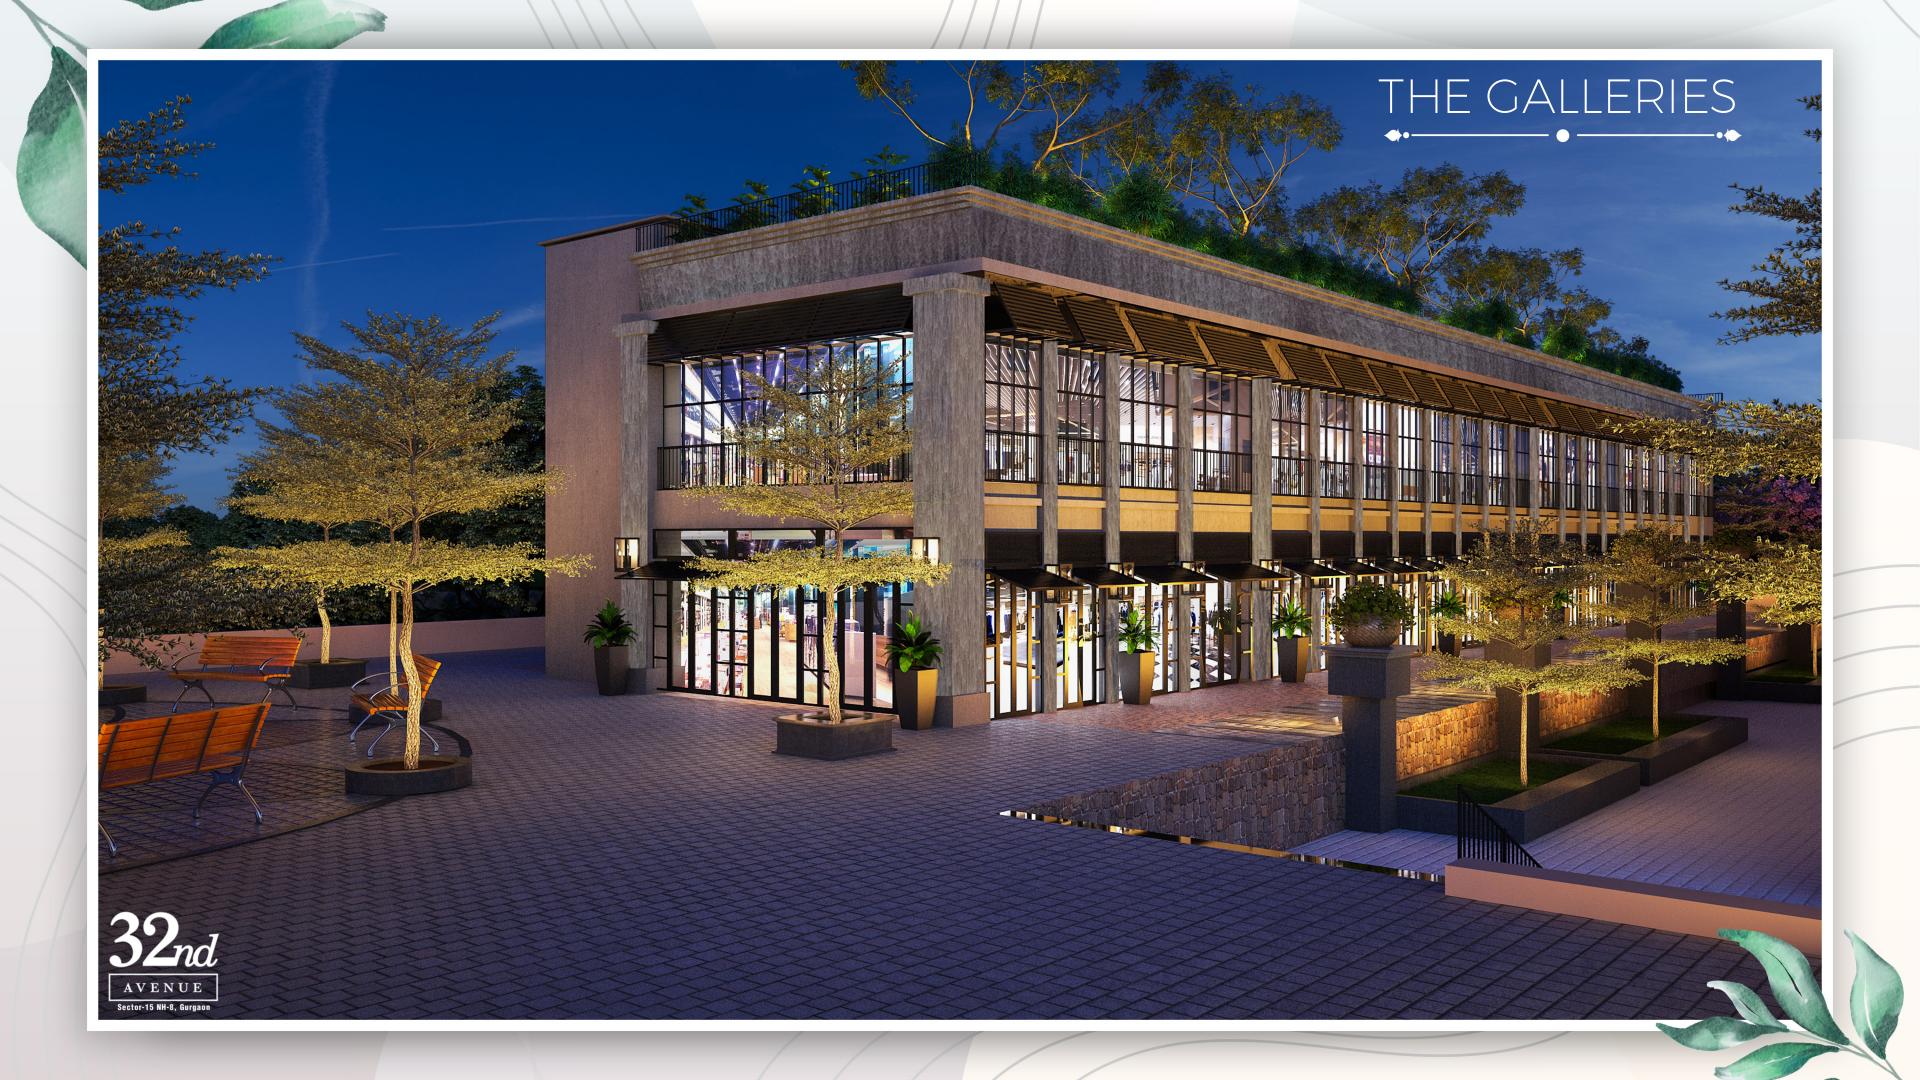

#### **Dedicated Entrances and Patios:**

The Galleries is an attractive location for retailers as every store gets a dedicated entrance and opens out a private patio. This layout blurs the line between the interior and the exterior of the store – something unique and unprecedented across the capital.

#### **Rooftop Cafe:**

This cool rooftop deck is the perfect spot for entertaining friends and family or just relaxing while getting some fresh air and sunshine. Custom fabricated steel planters & diffuse light adds a touch of class to this beautiful rooftop terrace. while also creating a unique aesthetic to the outdoor cafe.