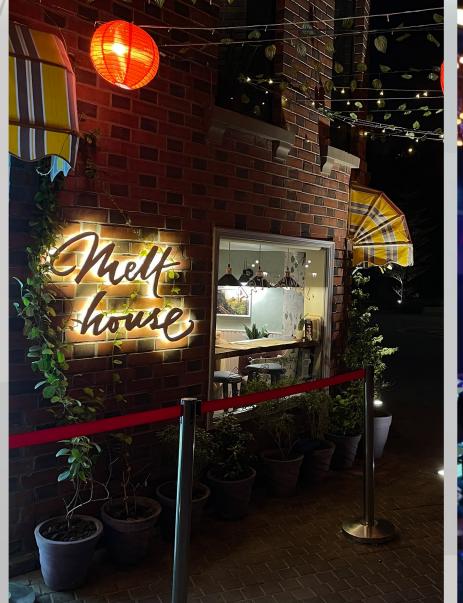

## 2,400,000 Sq. Ft. OF RETAIL, F&B AND OFFICE DESTINATION

With 174,000 square feet of curated high street, 32nd Avenue is an F&B and Entertainment Hub. It not only brings thought leading brand names in retail such as The Piano Man, Greenr and Carnatic Cafe to Gurgaon, but also provides a platform for new and innovative brands to showcase their products.

# THEGALLERIES

Luxury High Street Boutiques ————•

The Galleries is a 40,000 square feet experiential boutique retail hub. Hosted by a 30' pillarless structure, The Galleries will provide its 44 partners with a grand canvas to showcase their brands artistically.