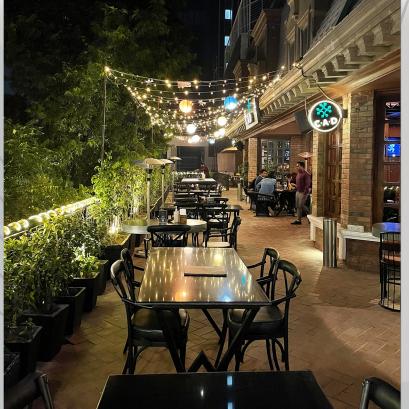

#### **Rooftop Cafe:**

This cool rooftop deck is the perfect spot for entertaining friends and family or just relaxing while getting some fresh air and sunshine. Custom fabricated steel planters & diffuse light adds a touch of class to this beautiful rooftop terrace. while also creating a unique aesthetic to the outdoor cafe.