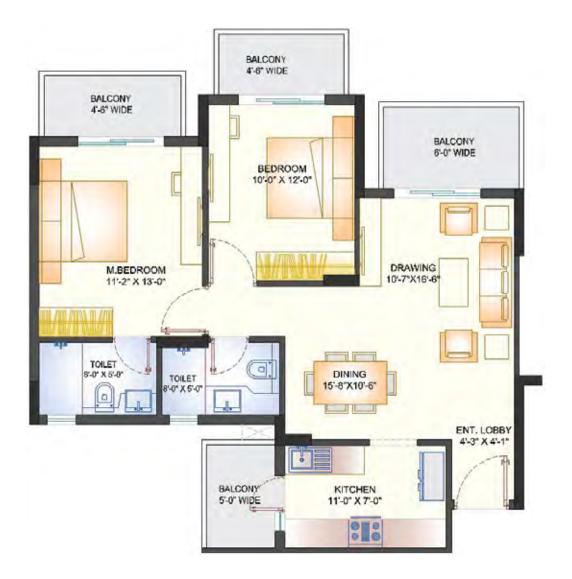

2 BEDROOMS + 2 TOILETS

SALEABLE AREA

112.41 SQ.M. (1210 SQ.FT.)

**BUILTUP AREA** 

89.90 SQ.M. (967.68 SQ.FT.)

2 BEDROOMS + STUDY + 2 TOILETS

SALEABLE AREA 137.50 SQ.M. (1480 SQ.FT.)

**BUILTUP AREA** 110.11 SQ.M. (1185.22 SQ.FT.)

BALCONY 5'-0" WIDE BALCONY 6'-0" WIDE STUDY ROOM 8'-0" X 12'-0" BEDROOM 10'-6" X 12'-0" BALCONY 4'-6" WIDE DRAWING M.BEDROOM 14'-0" X 11'-0" TOILET DINING 8'-0" X 5'-0" 15'-8"X10'-6" ENT. LOBBY 4'-3" X 4'-1" TOILET 5'-0" X 8'-0" BALCONY 5'-0" WIDE KITCHEN 11'-0" X 7'-0"