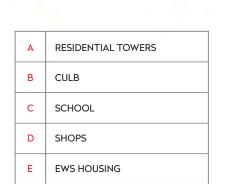

#### LEGEND

- 1. Entry
- 2. Exit 3. Entrance Plaza
- 4. Drive Way
- 5. Car Parking
- 6. Entry Porch Feature
- 7. Lawn

- 8. Landscape Pavilion
- 9. Urban Orchard
- 10. Water Feature 11. Terrace Lawn
- 12. Accent Pavilion
- 13. Obelisk
- 14. Vehicular Plaza

- 15. Club Plaza 16. Swimming Pool
  - 17. Kid's Pool
  - 18. Pool Deck
  - 19. Cabana
  - 20. Outdoor Shower
  - 21. Party Lawn

- 22. Tennis Court
- 23. Half Basketball Court
- 24. Palm Court
- 25. Green Promenade
- 26. Green Berm and Seat Feature
- 27. Trellis Pavilion

- 28. Drive To EWS
- 29. Ramp To Basement