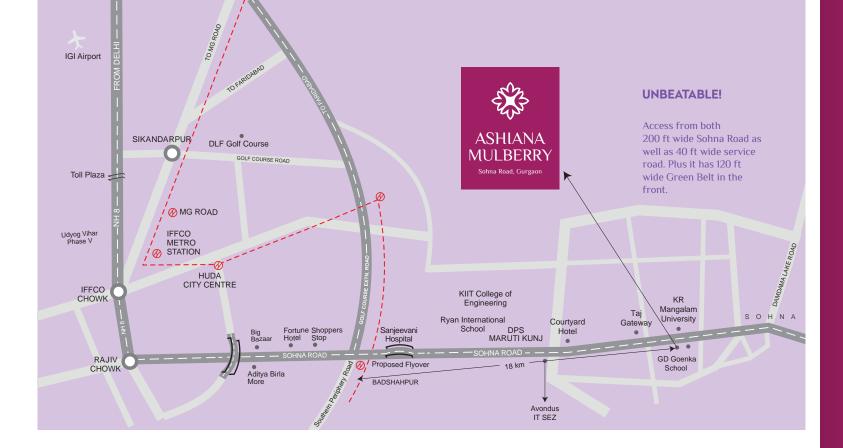

Perhaps the biggest advantage of Ashiana Mulberry is its location. It is only 20 minutes drive approx. from Gurgaon's Golf Course Extension Road. All parents want their kids to go to good schools. It's rare that you can get your home adjacent to GD Goenka World School—one of the best schools of India. Also, the KR Mangalam University is right across the road.

It would make everyday life very convenient for you, your family and your guests because of a hasslefree location. Ashiana Mulberry is on the foothills of Aravali hills, with plenty of greenery. Sohna is already well known for its natural sulphur springs and Damdama Lake. Being the best located Residential complex among all the upcoming developments, Ashiana Mulberry will always fetch you premium and give you better value of your investment.

#### A LOCATION YOU WILL ALWAYS BE HAPPY WITH!

Surprisingly convenient, Ashiana Mulberry is on the main Sohna Road Gurgaon, adjacent to GD Goenka World School.