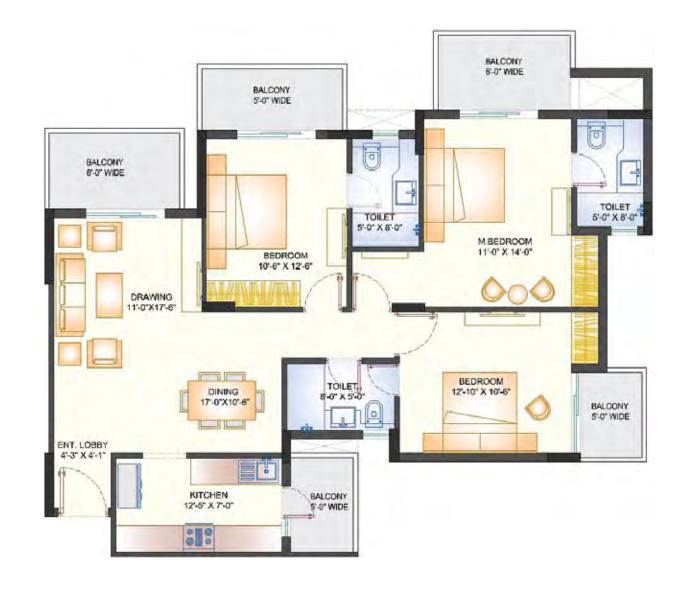

2 BEDROOMS + 2 TOILETS

SALEABLE AREA

112.41 SQ.M. (1210 SQ.FT.)

**BUILTUP AREA** 

89.90 SQ.M. (967.68 SQ.FT.)

2 BEDROOMS + STUDY + 2 TOILETS

SALEABLE AREA 137.50 SQ.M. (1480 SQ.FT.)

**BUILTUP AREA** 110.11 SQ.M. (1185.22 SQ.FT.)

BALCONY 5'-0" WIDE BALCONY 6'-0" WIDE STUDY ROOM 8'-0" X 12'-0" BEDROOM 10'-6" X 12'-0" BALCONY 4'-6" WIDE DRAWING M.BEDROOM 14'-0" X 11'-0" TOILET DINING 8'-0" X 5'-0" 15'-8"X10'-6" ENT. LOBBY 4'-3" X 4'-1" TOILET 5'-0" X 8'-0" BALCONY 5'-0" WIDE KITCHEN 11'-0" X 7'-0"

3 BEDROOMS + 3 TOILETS

SALEABLE AREA

157.93 SQ.M. (1700 SQ.FT.)

**BUILTUP AREA** 

126.54 SQ.M. (1362.07 SQ.FT.)

1 SQ.M. = 10.764 SQ.FT.