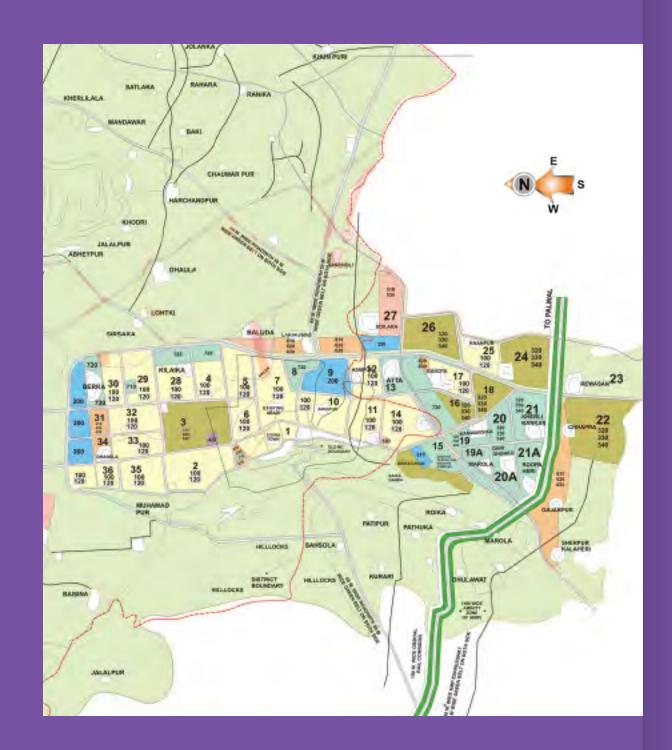

#### LEGEND

- 1. Entry
- 2. Exit 3. Entrance Plaza
- 4. Drive Way
- 5. Car Parking
- 6. Entry Porch Feature
- 7. Lawn

- 8. Landscape Pavilion
- 9. Urban Orchard
- 10. Water Feature 11. Terrace Lawn
- 12. Accent Pavilion
- 13. Obelisk
- 14. Vehicular Plaza

- 15. Club Plaza 16. Swimming Pool
  - 17. Kid's Pool
  - 18. Pool Deck
  - 19. Cabana
  - 20. Outdoor Shower
  - 21. Party Lawn

- 22. Tennis Court
- 23. Half Basketball Court
- 24. Palm Court
- 25. Green Promenade
- 26. Green Berm and Seat Feature
- 27. Trellis Pavilion

- 28. Drive To EWS
- 29. Ramp To Basement