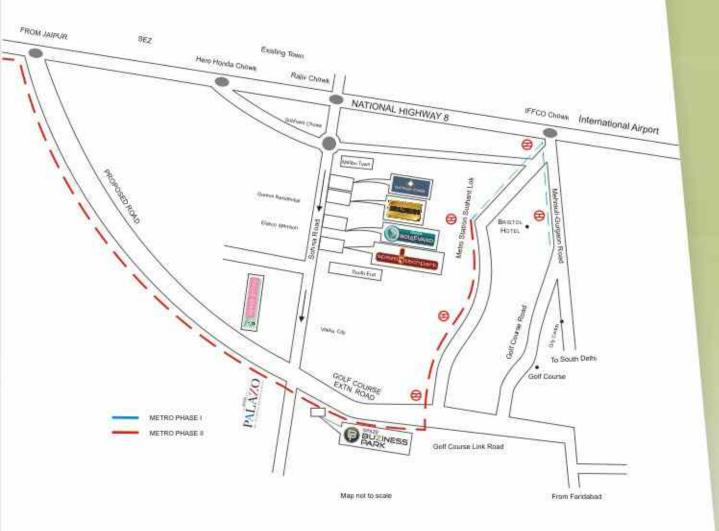

#### **ADVANTAGEOUS LOCATION**

One of the most essential factors for your business to thrive is the right location. Spaze Boulevard is located on the prime location of Gurgaon-Sohna Expressway with easy access from NH-8 and from the nearby metro corridor. Moreover, it is nestled in plush surroundings with world-class landscaping designed by an international team of architects. Its three-sided visibility provides a breathtaking view and makes sure that you can easily spot your very own Boulevard from all sides.

LOCATION MAP