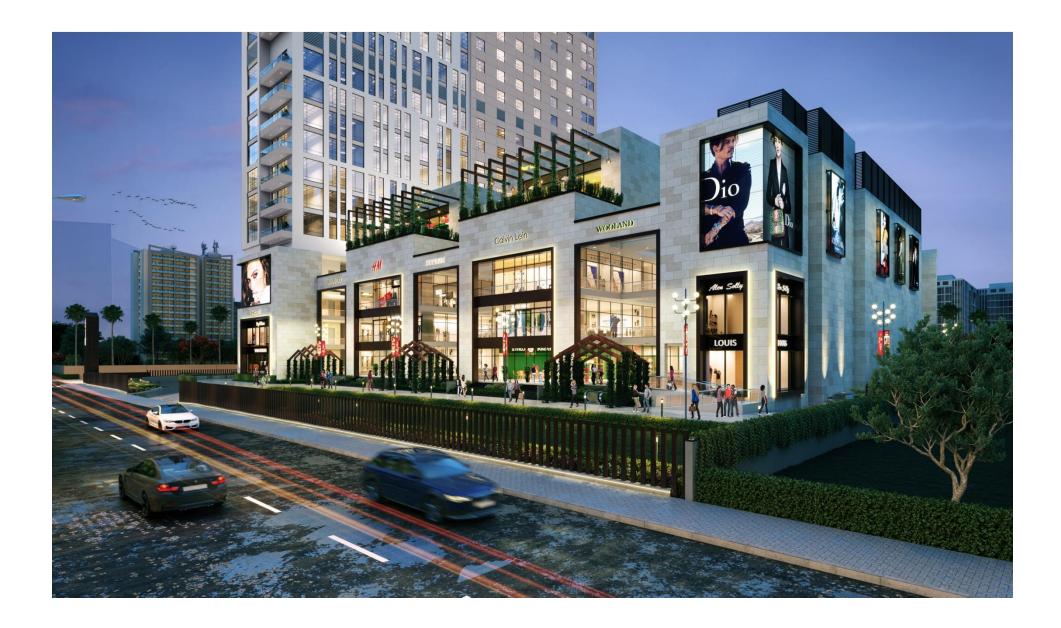

# For Bookings 86044-06044





## ATS KABANA HIGH

#### **LOCATION OF SITE:**

PLOT NO. – C-01, SECTOR -04, GREATER NOIDA, UTTAR PRADESH



#### **LOCATION OF SITE:**





PLOT AREA = **10,000 SQ.MT**.

TOTAL SALEABLE AREA = **5,00,000 SQ.FT.** 



#### VIEWS:

NO. OF FLOOR = 2 N0S. BASEMENT+ LOWER GROUND FLOOR+UPPER GROUND FLOOR + 1<sup>ST</sup> TO 29<sup>TH</sup> FLOOR

- HYPERMARKET IS AT UPPER BASEMENT LVL.
- RETAIL SHOPS FROM LOWER GROUND FLOOR TO 2<sup>ND</sup> FLOOR
- RETAIL SHOPS, FOOD-COURT & CINEMA AT 3<sup>RD</sup> FLOOR LVL.
- RESTAURANTS / PUB AT 4<sup>TH</sup> FLOOR LVL.
- OFFICES FROM 5<sup>TH</sup> TO 29<sup>TH</sup> FLOOR LVL.



#### ROAD SIDE EVENING VIEW





#### **UPPER BASEMENT PLAN:**





SALEABLE AREA = 18936 SQ.FT.

#### **LOWER GROUND FLOOR PLAN:**





#### **FIRST FLOOR PLAN:**



#### **SECOND FLOOR PLAN:**



#### **THIRD FLOOR PLAN:**



#### **FOURTH FLOOR PLAN:**





#### 5<sup>TH</sup> TO 28<sup>TH</sup> FLOOR PLAN:









### VIEWS:







SHOP CLOSE-UP VIEW

#### VIEWS:



SHOP CLOSE-UP VIEW





FOOD COURT

VIEWS:



ATRIUM & CORRIDORS



DOUBLE HEIGHT OFFICE ENTRANCE LOBBY

VIEWS:

For Bookings 86044-06044