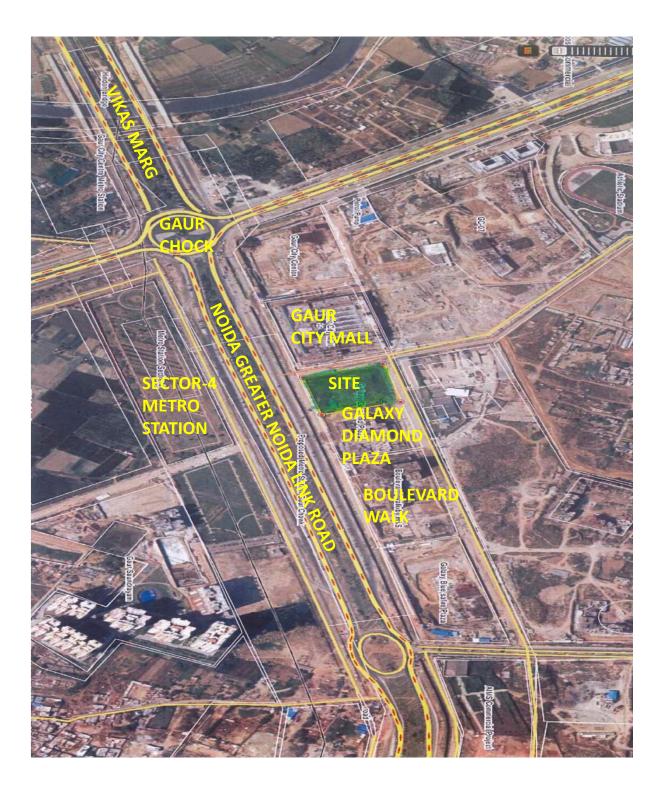

#### **LOCATION OF SITE:**

PLOT NO. – C-01, SECTOR -04, GREATER NOIDA, UTTAR PRADESH