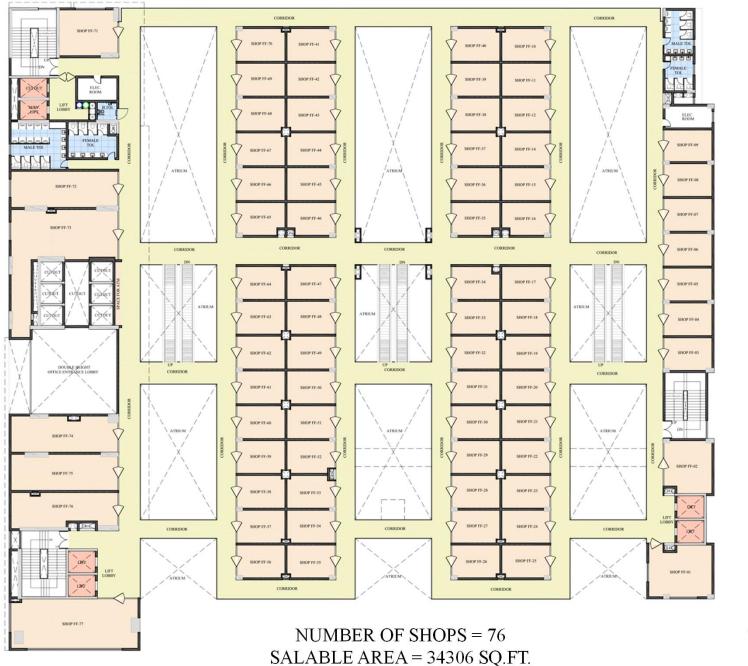

06044





## ATS KABANA HIGH

#### **LOCATION OF SITE:**

PLOT NO. – C-01, SECTOR -04, GREATER NOIDA, UTTAR PRADESH



#### **LOCATION OF SITE:**





PLOT AREA = **10,000 SQ.MT**.

TOTAL SALEABLE AREA = **5,00,000 SQ.FT.** 



#### VIEWS:

NO. OF FLOOR = 2 N0S. BASEMENT+ LOWER GROUND FLOOR+UPPER GROUND FLOOR + 1<sup>ST</sup> TO 29<sup>TH</sup> FLOOR

- HYPERMARKET IS AT UPPER BASEMENT LVL.
- RETAIL SHOPS FROM LOWER GROUND FLOOR TO 2<sup>ND</sup> FLOOR
- RETAIL SHOPS, FOOD-COURT & CINEMA AT 3<sup>RD</sup> FLOOR LVL.
- RESTAURANTS / PUB AT 4<sup>TH</sup> FLOOR LVL.
- OFFICES FROM 5<sup>TH</sup> TO 29<sup>TH</sup> FLOOR LVL.



#### ROAD SIDE EVENING VIEW





#### **UPPER BASEMENT PLAN:**





SALEABLE AREA = 18936 SQ.FT.

#### **LOWER GROUND FLOOR PLAN:**





#### **FIRST FLOOR PLAN:**



#### **SECOND FLOOR PLAN:**



#### **THIRD FLOOR PLAN:**



#### **FOURTH FLOOR PLAN:**





#### 5<sup>TH</sup> TO 28<sup>TH</sup> FLOOR PLAN:









### VIEWS:







SHOP CLOSE-UP VIEW

#### VIEWS:



SHOP CLOSE-UP VIEW





FOOD COURT

VIEWS:



ATRIUM & CORRIDORS



DOUBLE HEIGHT OFFICE ENTRANCE LOBBY

VIEWS:

For Bookings 86044-06044