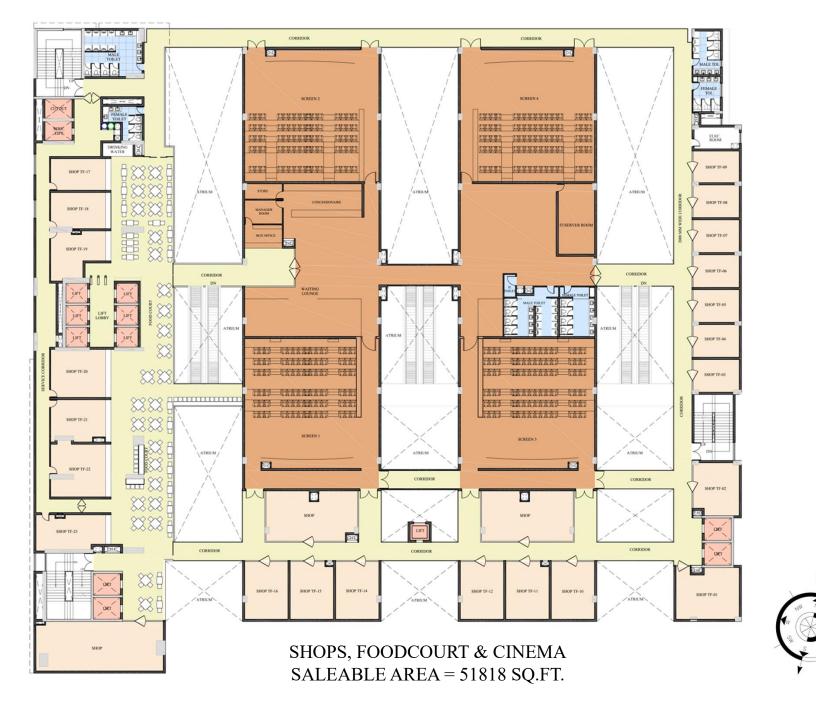

#### **THIRD FLOOR PLAN:**

#### VIEWS:

NO. OF FLOOR = 2 N0S. BASEMENT+ LOWER GROUND FLOOR+UPPER GROUND FLOOR + 1<sup>ST</sup> TO 29<sup>TH</sup> FLOOR

- HYPERMARKET IS AT UPPER BASEMENT LVL.
- RETAIL SHOPS FROM LOWER GROUND FLOOR TO 2<sup>ND</sup> FLOOR
- RETAIL SHOPS, FOOD-COURT & CINEMA AT 3<sup>RD</sup> FLOOR LVL.
- RESTAURANTS / PUB AT 4<sup>TH</sup> FLOOR LVL.
- OFFICES FROM 5<sup>TH</sup> TO 29<sup>TH</sup> FLOOR LVL.