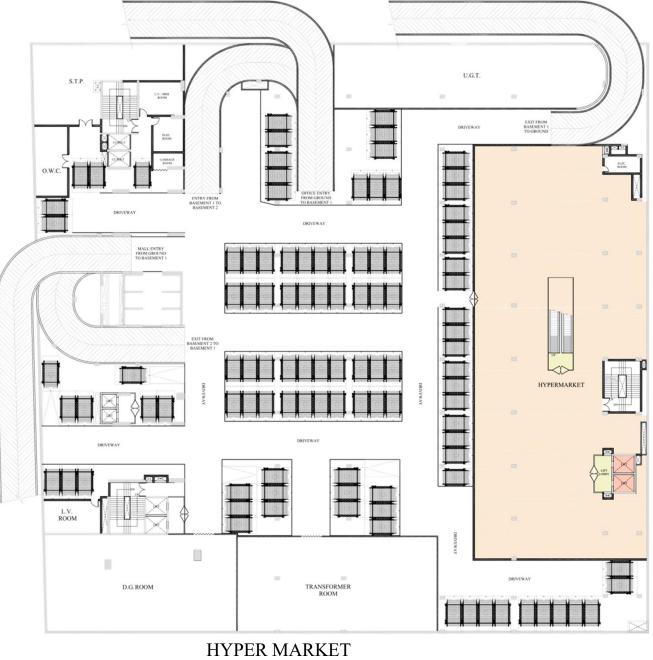

# For Bookings 86044-06044





## ATS KABANA HIGH

#### **LOCATION OF SITE:**

PLOT NO. – C-01, SECTOR -04, GREATER NOIDA, UTTAR PRADESH



#### **LOCATION OF SITE:**





PLOT AREA = **10,000 SQ.MT**.

TOTAL SALEABLE AREA = **5,00,000 SQ.FT.** 



#### VIEWS:

NO. OF FLOOR = 2 N0S. BASEMENT+ LOWER GROUND FLOOR+UPPER GROUND FLOOR + 1<sup>ST</sup> TO 29<sup>TH</sup> FLOOR

- HYPERMARKET IS AT UPPER BASEMENT LVL.
- RETAIL SHOPS FROM LOWER GROUND FLOOR TO 2<sup>ND</sup> FLOOR
- RETAIL SHOPS, FOOD-COURT & CINEMA AT 3<sup>RD</sup> FLOOR LVL.
- RESTAURANTS / PUB AT 4<sup>TH</sup> FLOOR LVL.
- OFFICES FROM 5<sup>TH</sup> TO 29<sup>TH</sup> FLOOR LVL.



#### ROAD SIDE EVENING VIEW





#### **UPPER BASEMENT PLAN:**





SALEABLE AREA = 18936 SQ.FT.

#### **LOWER GROUND FLOOR PLAN:**





#### **FIRST FLOOR PLAN:**



#### **SECOND FLOOR PLAN:**



#### **THIRD FLOOR PLAN:**



#### **FOURTH FLOOR PLAN:**





#### 5<sup>TH</sup> TO 28<sup>TH</sup> FLOOR PLAN:









### VIEWS:







SHOP CLOSE-UP VIEW

#### VIEWS:



SHOP CLOSE-UP VIEW





FOOD COURT

VIEWS:



ATRIUM & CORRIDORS



DOUBLE HEIGHT OFFICE ENTRANCE LOBBY

VIEWS:

For Bookings 86044-06044