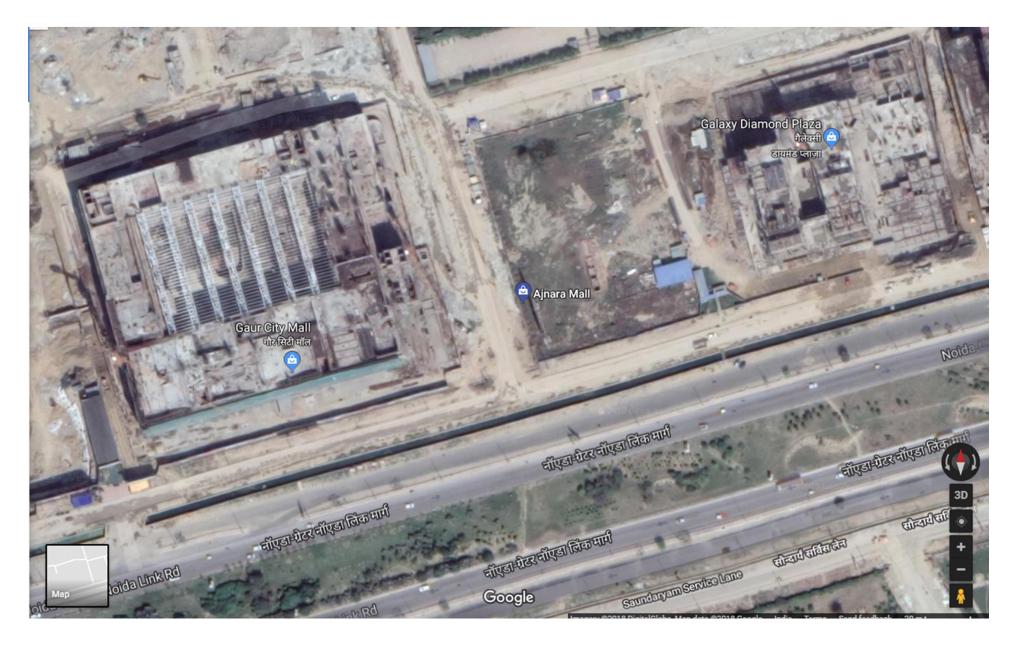

#### **LOCATION OF SITE:**

PLOT NO. – C-01, SECTOR -04, GREATER NOIDA, UTTAR PRADESH