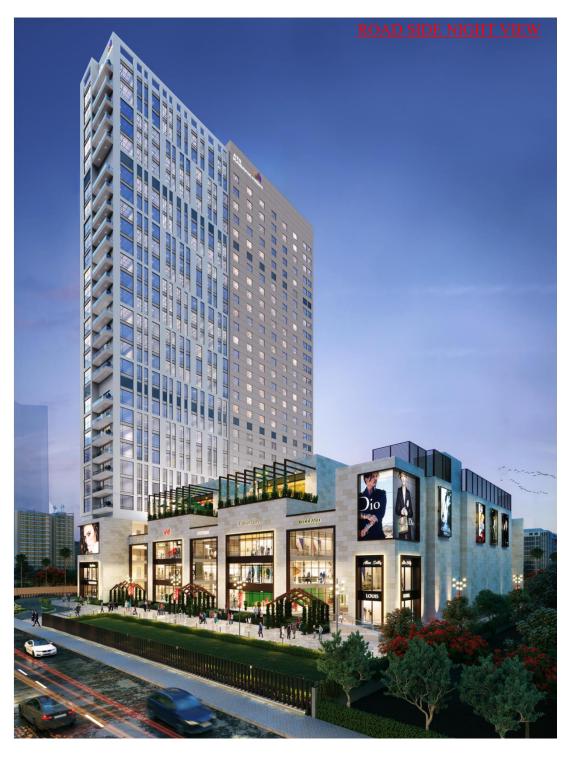

# For Bookings 86044-06044





## ATS KABANA HIGH

#### **LOCATION OF SITE:**

PLOT NO. – C-01, SECTOR -04, GREATER NOIDA, UTTAR PRADESH



#### **LOCATION OF SITE:**





PLOT AREA = **10,000 SQ.MT**.

TOTAL SALEABLE AREA = **5,00,000 SQ.FT.** 



#### VIEWS:

NO. OF FLOOR = 2 N0S. BASEMENT+ LOWER GROUND FLOOR+UPPER GROUND FLOOR + 1<sup>ST</sup> TO 29<sup>TH</sup> FLOOR

- HYPERMARKET IS AT UPPER BASEMENT LVL.
- RETAIL SHOPS FROM LOWER GROUND FLOOR TO 2<sup>ND</sup> FLOOR
- RETAIL SHOPS, FOOD-COURT & CINEMA AT 3<sup>RD</sup> FLOOR LVL.
- RESTAURANTS / PUB AT 4<sup>TH</sup> FLOOR LVL.
- OFFICES FROM 5<sup>TH</sup> TO 29<sup>TH</sup> FLOOR LVL.



#### ROAD SIDE EVENING VIEW





#### **UPPER BASEMENT PLAN:**





SALEABLE AREA = 18936 SQ.FT.

#### **LOWER GROUND FLOOR PLAN:**





#### **FIRST FLOOR PLAN:**



#### **SECOND FLOOR PLAN:**



#### **THIRD FLOOR PLAN:**



#### **FOURTH FLOOR PLAN:**





#### 5<sup>TH</sup> TO 28<sup>TH</sup> FLOOR PLAN:









### VIEWS:







SHOP CLOSE-UP VIEW

#### VIEWS:



SHOP CLOSE-UP VIEW





FOOD COURT

VIEWS:



ATRIUM & CORRIDORS



DOUBLE HEIGHT OFFICE ENTRANCE LOBBY

VIEWS:

For Bookings 86044-06044