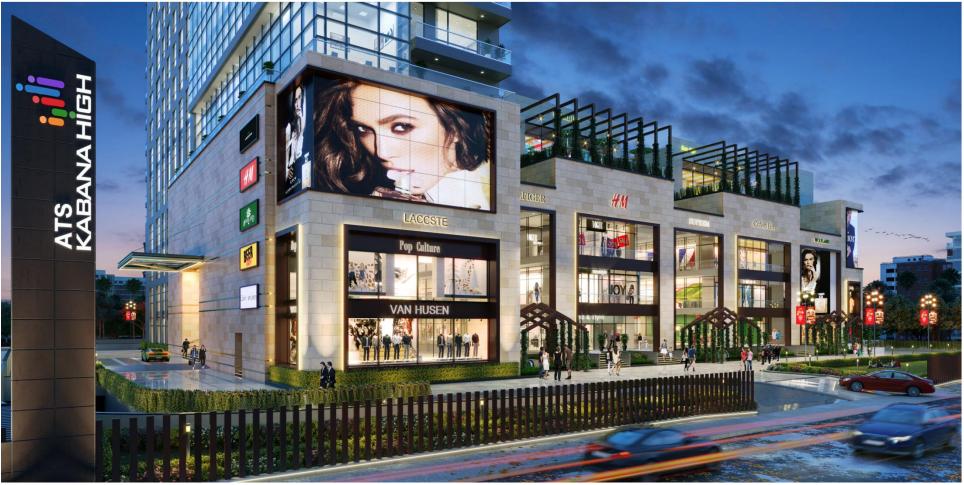

# For Bookings 86044-06044





## ATS KABANA HIGH

#### **LOCATION OF SITE:**

PLOT NO. – C-01, SECTOR -04, GREATER NOIDA, UTTAR PRADESH



#### **LOCATION OF SITE:**





PLOT AREA = **10,000 SQ.MT**.

TOTAL SALEABLE AREA = **5,00,000 SQ.FT.** 



#### VIEWS:

NO. OF FLOOR = 2 N0S. BASEMENT+ LOWER GROUND FLOOR+UPPER GROUND FLOOR + 1<sup>ST</sup> TO 29<sup>TH</sup> FLOOR

- HYPERMARKET IS AT UPPER BASEMENT LVL.
- RETAIL SHOPS FROM LOWER GROUND FLOOR TO 2<sup>ND</sup> FLOOR
- RETAIL SHOPS, FOOD-COURT & CINEMA AT 3<sup>RD</sup> FLOOR LVL.
- RESTAURANTS / PUB AT 4<sup>TH</sup> FLOOR LVL.
- OFFICES FROM 5<sup>TH</sup> TO 29<sup>TH</sup> FLOOR LVL.



#### ROAD SIDE EVENING VIEW





#### **UPPER BASEMENT PLAN:**





SALEABLE AREA = 18936 SQ.FT.

#### **LOWER GROUND FLOOR PLAN:**





#### **FIRST FLOOR PLAN:**



#### **