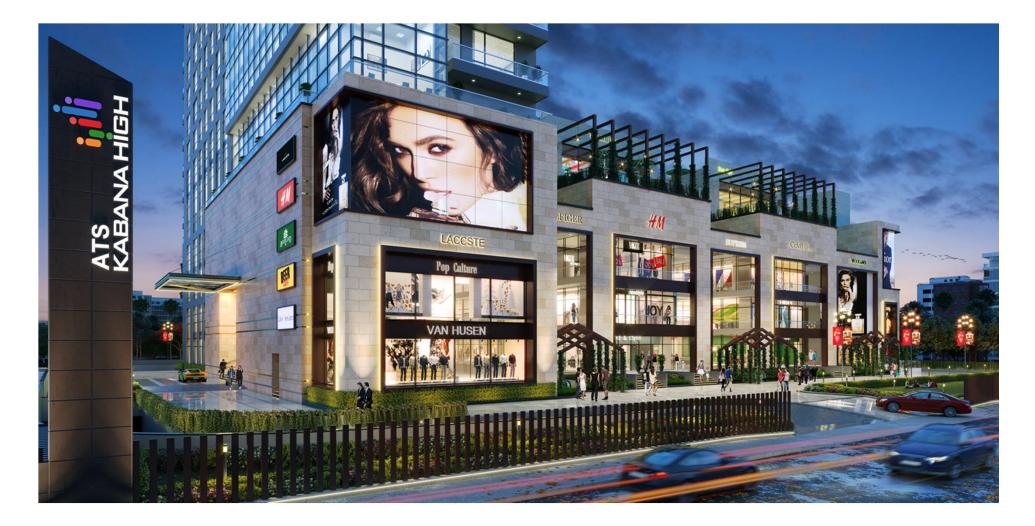

SQ.MT**.

TOTAL SALEABLE AREA = **5,00,000 SQ.FT.** 



#### VIEWS:

NO. OF FLOOR = 2 N0S. BASEMENT+ LOWER GROUND FLOOR+UPPER GROUND FLOOR + 1<sup>ST</sup> TO 29<sup>TH</sup> FLOOR

- HYPERMARKET IS AT UPPER BASEMENT LVL.
- RETAIL SHOPS FROM LOWER GROUND FLOOR TO 2<sup>ND</sup> FLOOR
- RETAIL SHOPS, FOOD-COURT & CINEMA AT 3<sup>RD</sup> FLOOR LVL.
- RESTAURANTS / PUB AT 4<sup>TH</sup> FLOOR LVL.
- OFFICES FROM 5<sup>TH</sup> TO 29<sup>TH</sup> FLOOR LVL.



#### ROAD SIDE EVENING VIEW





#### **UPPER BASEMENT PLAN:**





SALEABLE AREA = 18936 SQ.FT.

#### **LOWER GROUND FLOOR PLAN:**





#### **FIRST FLOOR PLAN:**



#### **SECOND FLOOR PLAN:**



#### **THIRD FLOOR PLAN:**



#### **FOURTH FLOOR PLAN:**





#### 5<sup>TH</sup> TO 28<sup>TH</sup> FLOOR PLAN:









### VIEWS:







SHOP CLOSE-UP VIEW

#### VIEWS:



SHOP CLOSE-UP VIEW





FOOD COURT

VIEWS:



ATRIUM & CORRIDORS



DOUBLE HEIGHT OFFICE ENTRANCE LOBBY

VIEWS:

For Bookings 86044-06044