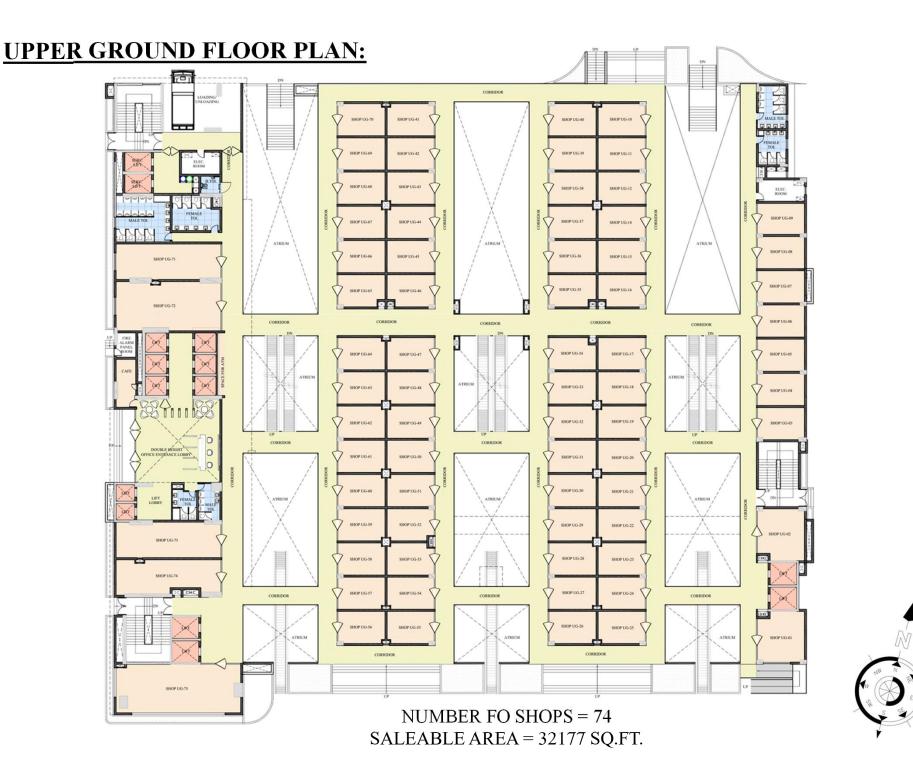

#### VIEWS:

NO. OF FLOOR = 2 N0S. BASEMENT+ LOWER GROUND FLOOR+UPPER GROUND FLOOR + 1<sup>ST</sup> TO 29<sup>TH</sup> FLOOR

- HYPERMARKET IS AT UPPER BASEMENT LVL.
- RETAIL SHOPS FROM LOWER GROUND FLOOR TO 2<sup>ND</sup> FLOOR
- RETAIL SHOPS, FOOD-COURT & CINEMA AT 3<sup>RD</sup> FLOOR LVL.
- RESTAURANTS / PUB AT 4<sup>TH</sup> FLOOR LVL.
- OFFICES FROM 5<sup>TH</sup> TO 29<sup>TH</sup> FLOOR LVL.