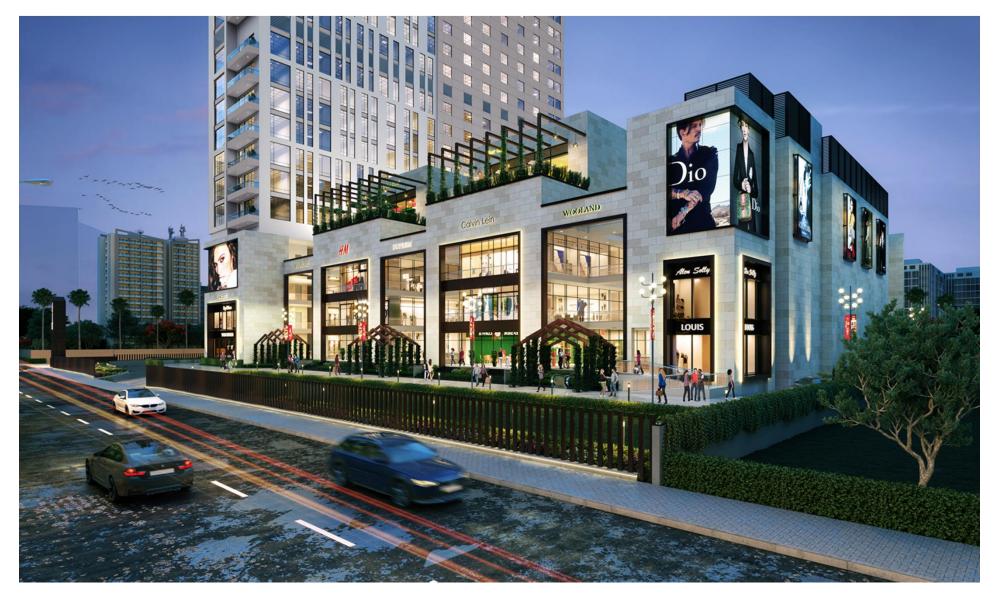

5,00,000 SQ.FT.** 



#### VIEWS:

NO. OF FLOOR = 2 N0S. BASEMENT+ LOWER GROUND FLOOR+UPPER GROUND FLOOR + 1<sup>ST</sup> TO 29<sup>TH</sup> FLOOR

- HYPERMARKET IS AT UPPER BASEMENT LVL.
- RETAIL SHOPS FROM LOWER GROUND FLOOR TO 2<sup>ND</sup> FLOOR
- RETAIL SHOPS, FOOD-COURT & CINEMA AT 3<sup>RD</sup> FLOOR LVL.
- RESTAURANTS / PUB AT 4<sup>TH</sup> FLOOR LVL.
- OFFICES FROM 5<sup>TH</sup> TO 29<sup>TH</sup> FLOOR LVL.



#### ROAD SIDE EVENING VIEW





#### **UPPER BASEMENT PLAN:**





SALEABLE AREA = 18936 SQ.FT.

#### **LOWER GROUND FLOOR PLAN:**





#### **FIRST FLOOR PLAN:**



#### **SECOND FLOOR PLAN:**



#### **THIRD FLOOR PLAN:**



#### **FOURTH FLOOR PLAN:**





#### 5<sup>TH</sup> TO 28<sup>TH</sup> FLOOR PLAN:









### VIEWS:







SHOP CLOSE-UP VIEW

#### VIEWS:



SHOP CLOSE-UP VIEW





FOOD COURT

VIEWS:



ATRIUM & CORRIDORS



DOUBLE HEIGHT OFFICE ENTRANCE LOBBY

VIEWS:

For Bookings 86044-06044