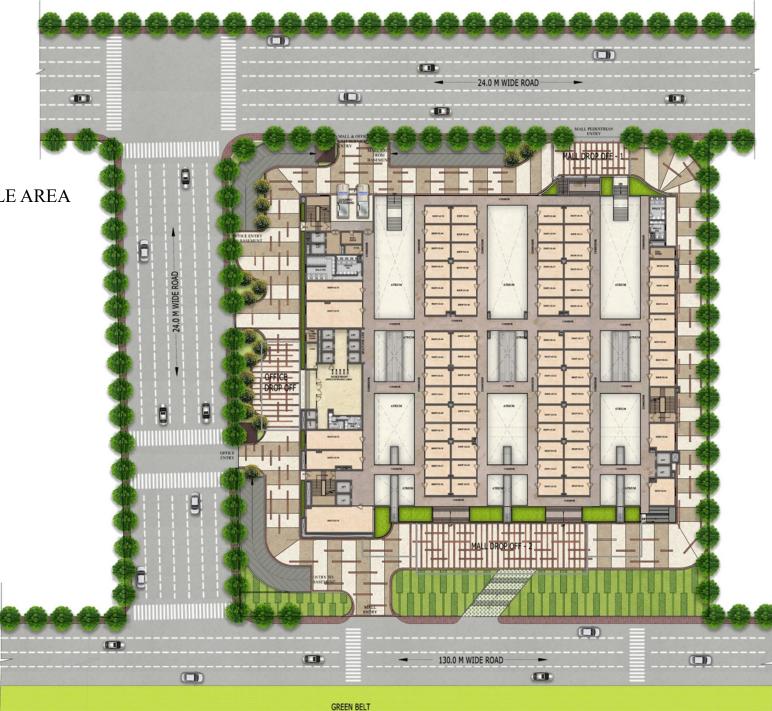

# For Bookings 86044-06044





## ATS KABANA HIGH

#### **LOCATION OF SITE:**

PLOT NO. – C-01, SECTOR -04, GREATER NOIDA, UTTAR PRADESH



#### **LOCATION OF SITE:**





PLOT AREA = **10,000 SQ.MT**.

TOTAL SALEABLE AREA = **5,00,000 SQ.FT.** 



#### VIEWS:

NO. OF FLOOR = 2 N0S. BASEMENT+ LOWER GROUND FLOOR+UPPER GROUND FLOOR + 1<sup>ST</sup> TO 29<sup>TH</sup> FLOOR

- HYPERMARKET IS AT UPPER BASEMENT LVL.
- RETAIL SHOPS FROM LOWER GROUND FLOOR TO 2<sup>ND</sup> FLOOR
- RETAIL SHOPS, FOOD-COURT & CINEMA AT 3<sup>RD</sup> FLOOR LVL.
- RESTAURANTS / PUB AT 4<sup>TH</sup> FLOOR LVL.
- OFFICES FROM 5<sup>TH</sup> TO 29<sup>TH</sup> FLOOR LVL.



#### ROAD SIDE EVENING VIEW





#### **UPPER BASEMENT PLAN:**





SALEABLE AREA = 18936 SQ.FT.

#### **LOWER GROUND FLOOR PLAN:**





#### **FIRST FLOOR PLAN:**



#### **SECOND FLOOR PLAN:**



#### **THIRD FLOOR PLAN:**



#### **FOURTH FLOOR PLAN:**





#### 5<sup>TH</sup> TO 28<sup>TH</sup> FLOOR PLAN:









### VIEWS:







SHOP CLOSE-UP VIEW

#### VIEWS:



SHOP CLOSE-UP VIEW