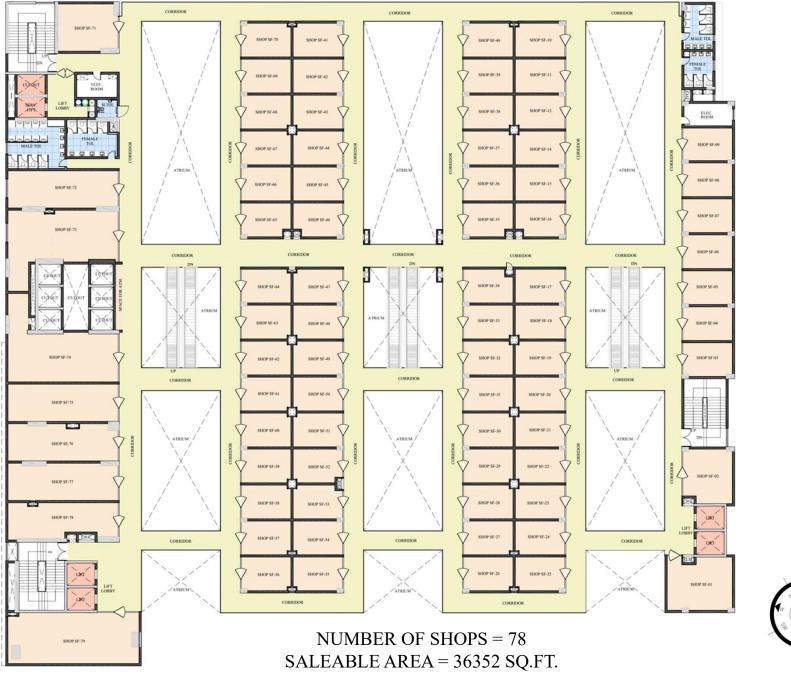

#### **LOCATION OF SITE:**

PLOT NO. – C-01, SECTOR -04, GREATER NOIDA, UTTAR PRADESH



#### **LOCATION OF SITE:**





PLOT AREA = **10,000 SQ.MT**.

TOTAL SALEABLE AREA = **5,00,000 SQ.FT.** 



#### VIEWS:

NO. OF FLOOR = 2 N0S. BASEMENT+ LOWER GROUND FLOOR+UPPER GROUND FLOOR + 1<sup>ST</sup> TO 29<sup>TH</sup> FLOOR

- HYPERMARKET IS AT UPPER BASEMENT LVL.
- RETAIL SHOPS FROM LOWER GROUND FLOOR TO 2<sup>ND</sup> FLOOR
- RETAIL SHOPS, FOOD-COURT & CINEMA AT 3<sup>RD</sup> FLOOR LVL.
- RESTAURANTS / PUB AT 4<sup>TH</sup> FLOOR LVL.
- OFFICES FROM 5<sup>TH</sup> TO 29<sup>TH</sup> FLOOR LVL.



#### ROAD SIDE EVENING VIEW





#### **UPPER BASEMENT PLAN:**





SALEABLE AREA = 18936 SQ.FT.

#### **LOWER GROUND FLOOR PLAN:**





#### **FIRST FLOOR PLAN:**



#### **SECOND FLOOR PLAN:**



#### **THIRD FLOOR PLAN:**



#### **FOURTH FLOOR PLAN:**





#### 5<sup>TH</sup> TO 28<sup>TH</sup> FLOOR PLAN:









### VIEWS:







SHOP CLOSE-UP VIEW

#### VIEWS:



SHOP CLOSE-UP VIEW





FOOD COURT

VIEWS:



ATRIUM & CORRIDORS



DOUBLE HEIGHT OFFICE ENTRANCE LOBBY

VIEWS:

For Bookings 86044-06044