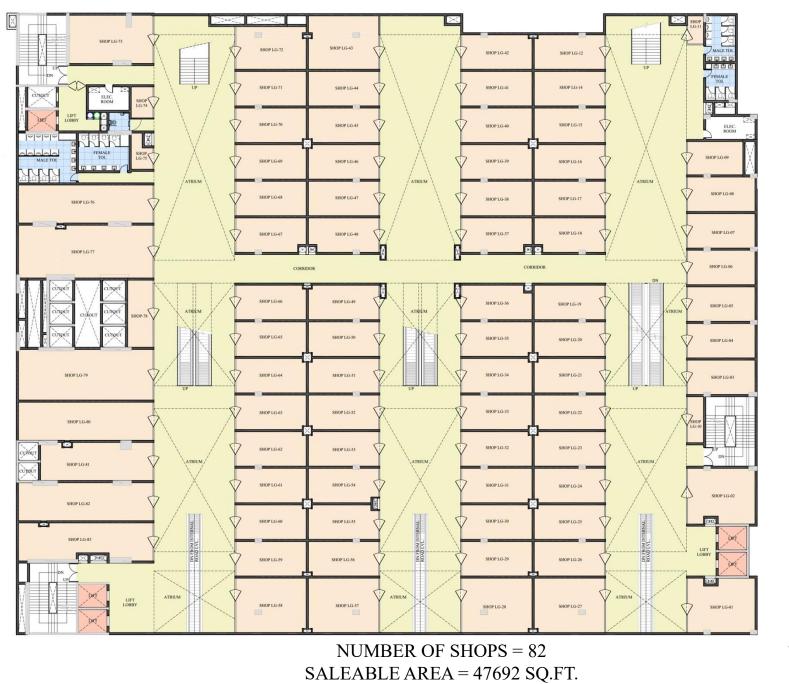

# For Bookings 86044-06044





## ATS KABANA HIGH

#### **LOCATION OF SITE:**

PLOT NO. – C-01, SECTOR -04, GREATER NOIDA, UTTAR PRADESH



#### **LOCATION OF SITE:**





PLOT AREA = **10,000 SQ.MT**.

TOTAL SALEABLE AREA = **5,00,000 SQ.FT.** 



#### VIEWS:

NO. OF FLOOR = 2 N0S. BASEMENT+ LOWER GROUND FLOOR+UPPER GROUND FLOOR + 1<sup>ST</sup> TO 29<sup>TH</sup> FLOOR

- HYPERMARKET IS AT UPPER BASEMENT LVL.
- RETAIL SHOPS FROM LOWER GROUND FLOOR TO 2<sup>ND</sup> FLOOR
- RETAIL SHOPS, FOOD-COURT & CINEMA AT 3<sup>RD</sup> FLOOR LVL.
- RESTAURANTS / PUB AT 4<sup>TH</sup> FLOOR LVL.
- OFFICES FROM 5<sup>TH</sup> TO 29<sup>TH</sup> FLOOR LVL.



#### ROAD SIDE EVENING VIEW





#### **UPPER BASEMENT PLAN:**





SALEABLE AREA = 18936 SQ.FT.

#### **LOWER GROUND FLOOR PLAN:**





#### **FIRST FLOOR PLAN:**



#### **SECOND FLOOR PLAN:**



#### **THIRD FLOOR PLAN:**



#### **FOURTH FLOOR PLAN:**





#### 5<sup>TH</sup> TO 28<sup>TH</sup> FLOOR PLAN:









### VIEWS:







SHOP CLOSE-UP VIEW

#### VIEWS:



SHOP CLOSE-UP VIEW





FOOD COURT

VIEWS:



ATRIUM & CORRIDORS



DOUBLE HEIGHT OFFICE ENTRANCE LOBBY

VIEWS:

For Bookings 86044-06044