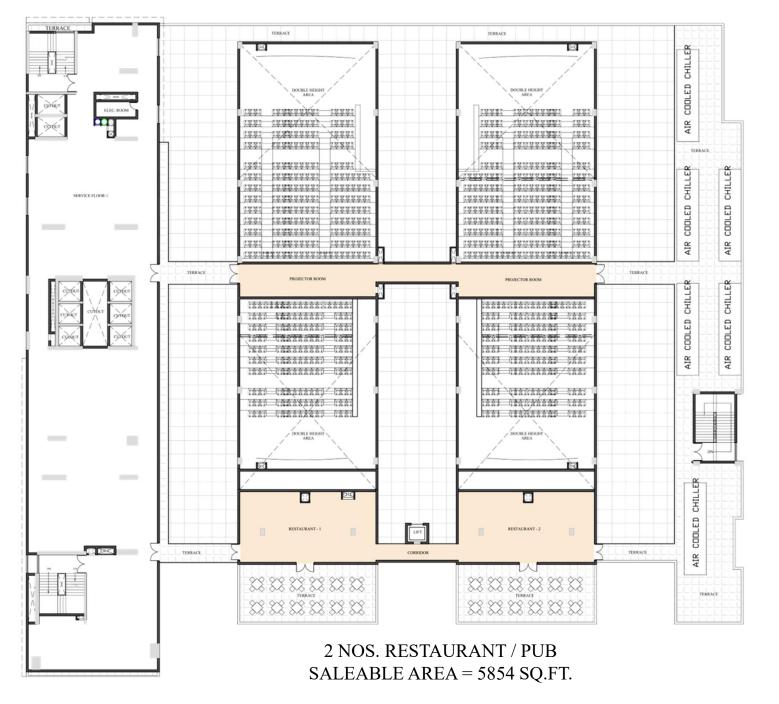

#### **FOURTH FLOOR PLAN:**

#### VIEWS:

NO. OF FLOOR = 2 N0S. BASEMENT+ LOWER GROUND FLOOR+UPPER GROUND FLOOR + 1<sup>ST</sup> TO 29<sup>TH</sup> FLOOR

- HYPERMARKET IS AT UPPER BASEMENT LVL.
- RETAIL SHOPS FROM LOWER GROUND FLOOR TO 2<sup>ND</sup> FLOOR
- RETAIL SHOPS, FOOD-COURT & CINEMA AT 3<sup>RD</sup> FLOOR LVL.
- RESTAURANTS / PUB AT 4<sup>TH</sup> FLOOR LVL.
- OFFICES FROM 5<sup>TH</sup> TO 29<sup>TH</sup> FLOOR LVL.