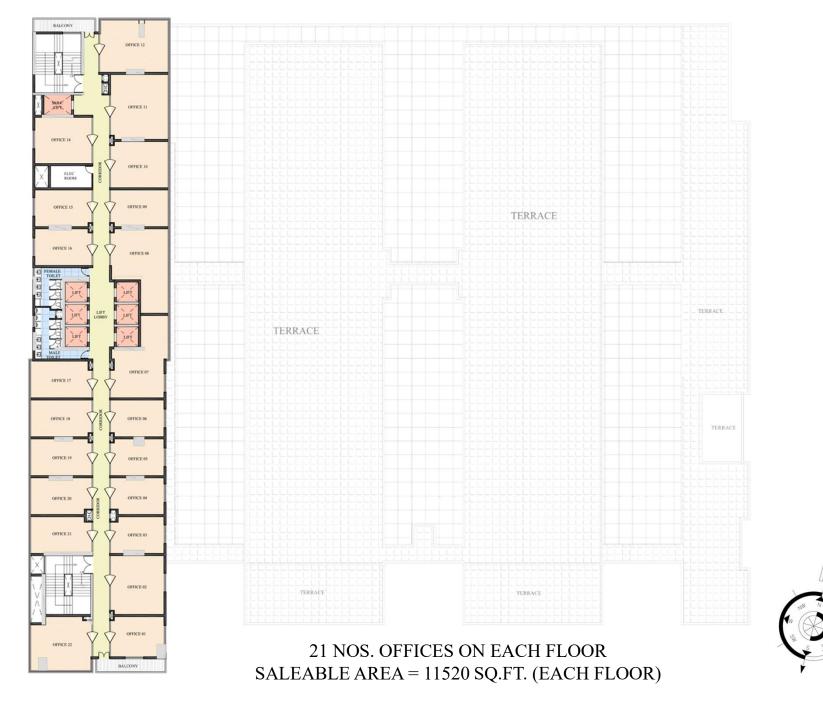

#### 5<sup>TH</sup> TO 28<sup>TH</sup> FLOOR PLAN:

#### VIEWS:

NO. OF FLOOR = 2 N0S. BASEMENT+ LOWER GROUND FLOOR+UPPER GROUND FLOOR + 1<sup>ST</sup> TO 29<sup>TH</sup> FLOOR

- HYPERMARKET IS AT UPPER BASEMENT LVL.
- RETAIL SHOPS FROM LOWER GROUND FLOOR TO 2<sup>ND</sup> FLOOR
- RETAIL SHOPS, FOOD-COURT & CINEMA AT 3<sup>RD</sup> FLOOR LVL.
- RESTAURANTS / PUB AT 4<sup>TH</sup> FLOOR LVL.
- OFFICES FROM 5<sup>TH</sup> TO 29<sup>TH</sup> FLOOR LVL.