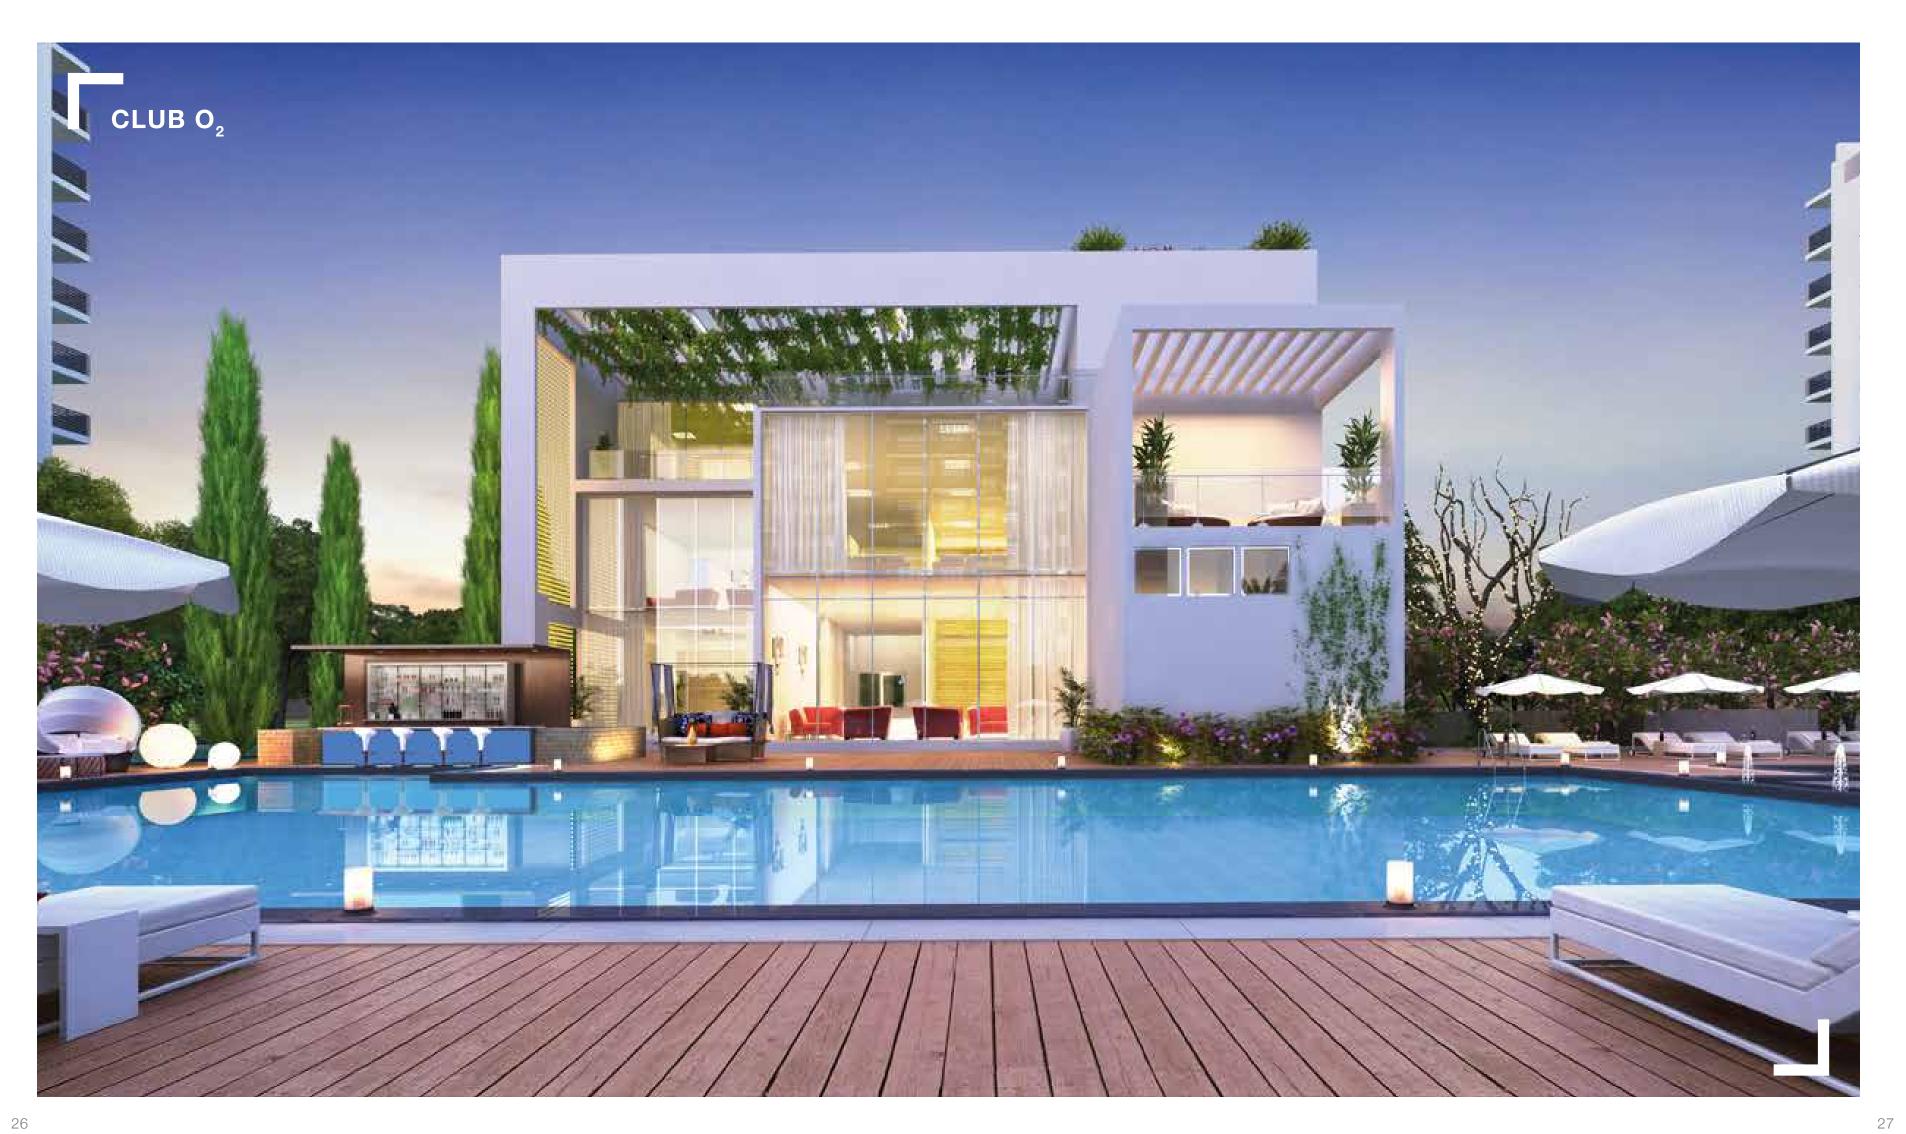

# A PERFECT VIEW TO A PERFECT LIFE

Enjoy every day with uninterrupted views of the beautiful Aravallis. Godrej Aria, your opportunity to create a perfect life.

PERFECT WAY OF LIFE

Begin every day with the perfect morning. Wake up to spectacular views of the resplendent Aravallis or lose yourself in acres of open and green spaces that cover 80% of the development, as you take your morning stroll. Spread over 7 acres, Godrej Aria has 6 magnificent towers, standing tall amidst 2.5 acres of lush landscaped courtyards. The amenities at the 15,000 sq. ft. Club  $O_2$  will keep you busy with activities that complement your perfect lifestyle.

### PERFECT REJUVENATION

Be it indoors or out, we've ensured that your life is packed with activities wherever you go. At Godrej Aria, you will have every amenity and activity to make the most of each day. The 15,000 sq. ft. Club  $O_2$  provides you with both entertainment and leisure facilities.

**Amphitheatre** – An ideal entertainment centre for social events and get-togethers.

**Swimming Pool** – Take a dip or swim a few laps and feel refreshed. You can also relax at the pool side cafe.

**Tennis Court** – Step out for a game of tennis with the scenic Aravallis in the background.