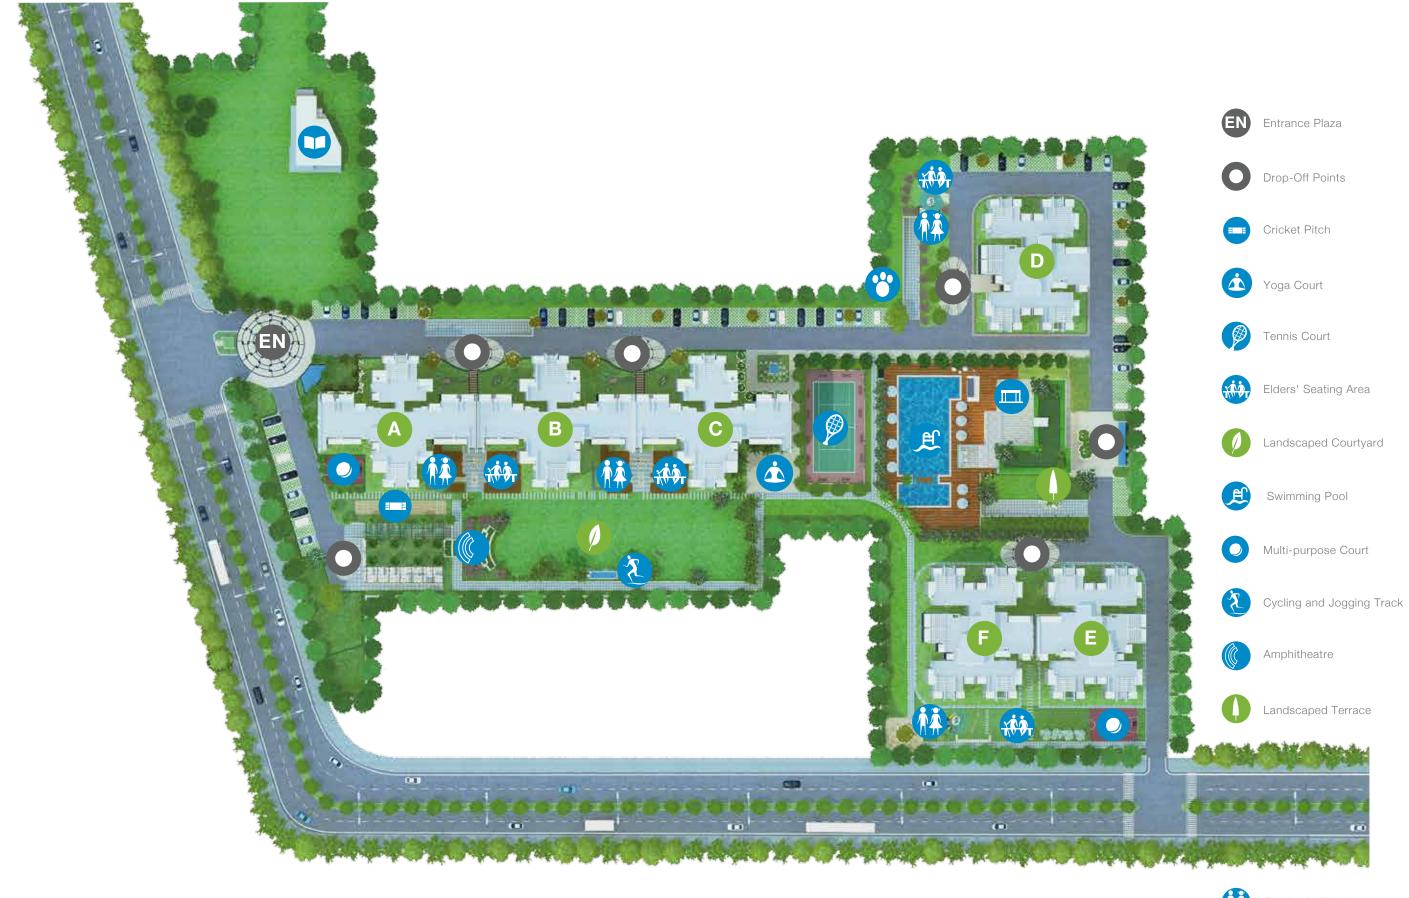

# A PERFECT VIEW TO A PERFECT LIFE

Enjoy every day with uninterrupted views of the beautiful Aravallis. Godrej Aria, your opportunity to create a perfect life.

PERFECT WAY OF LIFE

Begin every day with the perfect morning. Wake up to spectacular views of the resplendent Aravallis or lose yourself in acres of open and green spaces that cover 80% of the development, as you take your morning stroll. Spread over 7 acres, Godrej Aria has 6 magnificent towers, standing tall amidst 2.5 acres of lush landscaped courtyards. The amenities at the 15,000 sq. ft. Club  $O_2$  will keep you busy with activities that complement your perfect lifestyle.

- Children's Play Area
- Dogs' Corner
- School
- Club O<sub>2</sub>

#### PERFECT RELAXATION

Enjoy a light conversation with your loved ones while you walk around 2.5 acres of sprawling landscaped courtyards. The clubhouse is located adjacent to the courtyards offering a host of activities and amenities for you to spend quality time with family and friends.

### PERFECT REJUVENATION

Be it indoors or out, we've ensured that your life is packed with activities wherever you go. At Godrej Aria, you will have every amenity and activity to make the most of each day. The 15,000 sq. ft. Club  $O_2$  provides you with both entertainment and leisure facilities.

**Children's Play Area** – For kids to create their childhood memories.

**Dogs' Corner** – When it's play time for your pets, you will find the perfect place to keep them happy.

Indoor Games – Enjoy a game of squash or table tennis. Family time will be fun with games like cards, carrom, board games and many more.

**Amphitheatre** – An ideal entertainment centre for social events and get-togethers.

**Swimming Pool** – Take a dip or swim a few laps and feel refreshed. You can also relax at the pool side cafe.

**Tennis Court** – Step out for a game of tennis with the scenic Aravallis in the background.

**Meditation and Yoga Centre** – A place with the perfect ambience to spend some peaceful time with yourself.

**Cricket Practice Pitch** – A ground to polish your cricketing skills or to coach your little one.

**Basketball Court** – Enjoy an action-packed game of basketball with your friends.

Cycling and Jogging Track - Feel the breeze while you enjoy a ride on your bicycle or a jog at the well-designed cycling and jogging track.

**Elders' Seating Area** – A perfect place for elders to sit back and enjoy a conversation along with great company.

**Gymnasium and Spa** – Stay fit with your daily work-out at the fully equipped gymnasium. You can also relax at the spa.