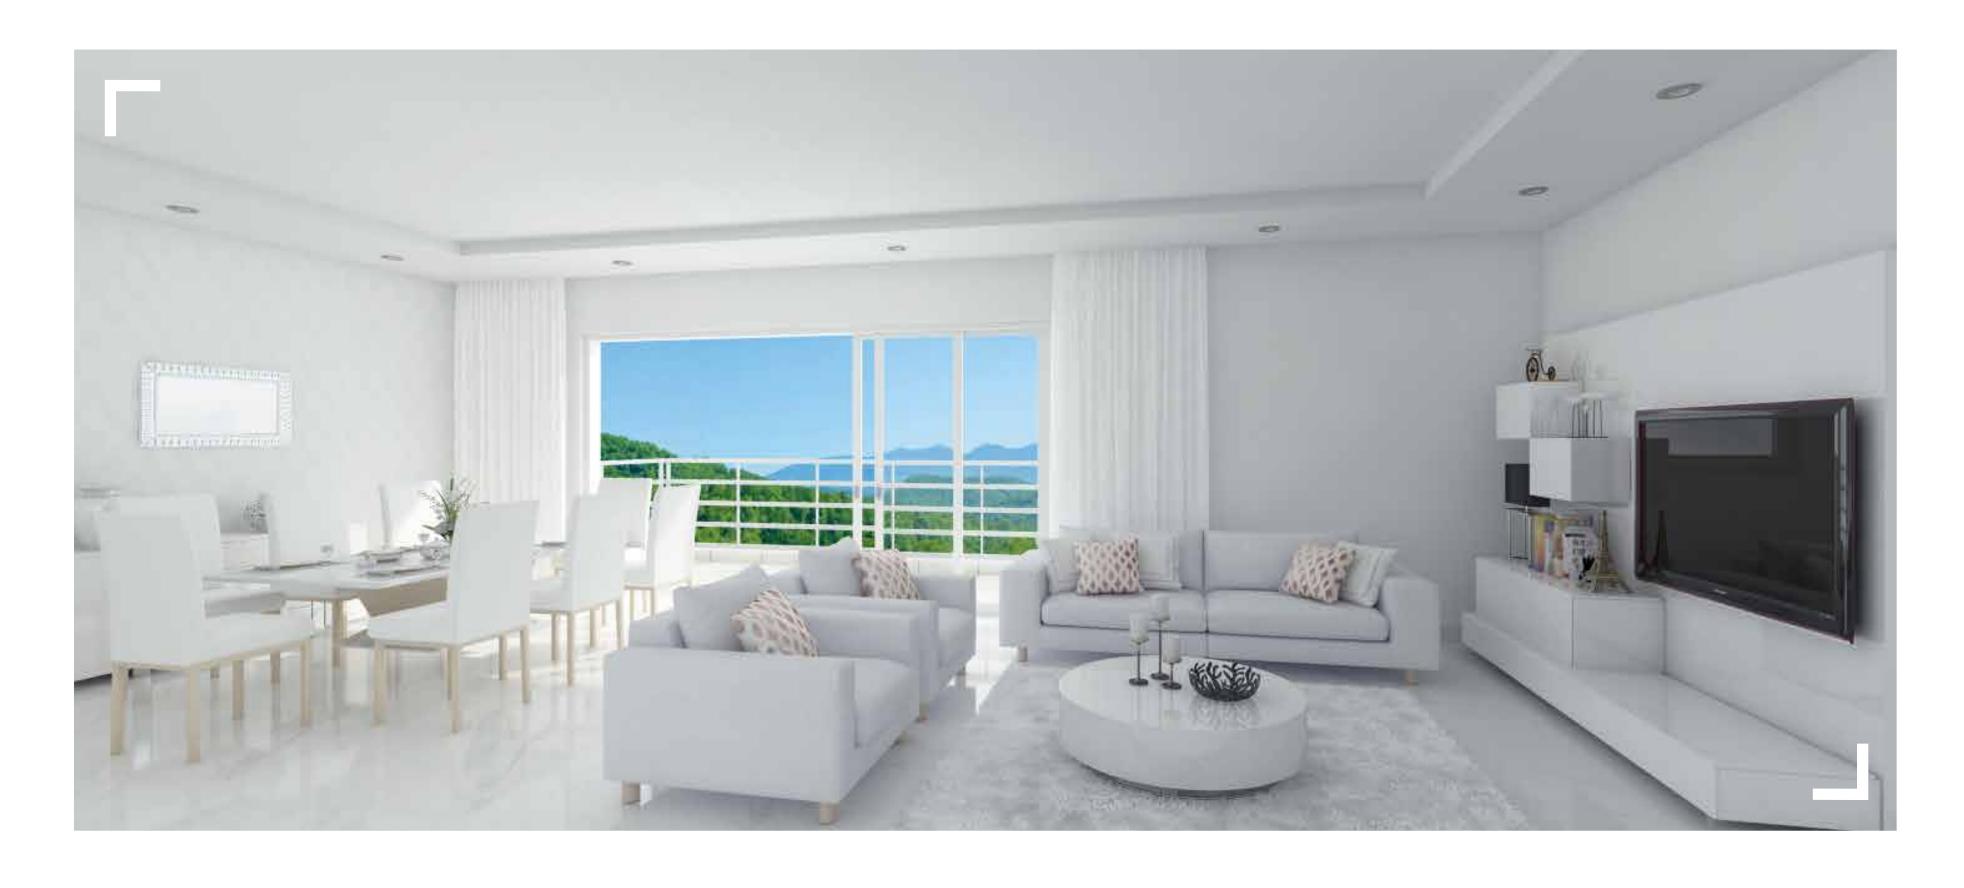

#### PERFECT INTERIORS

Homes open from three sides provide well-ventilated and naturally lit spaces for everyday living. Double height entrance lobbies add grandeur to your lifestyle.