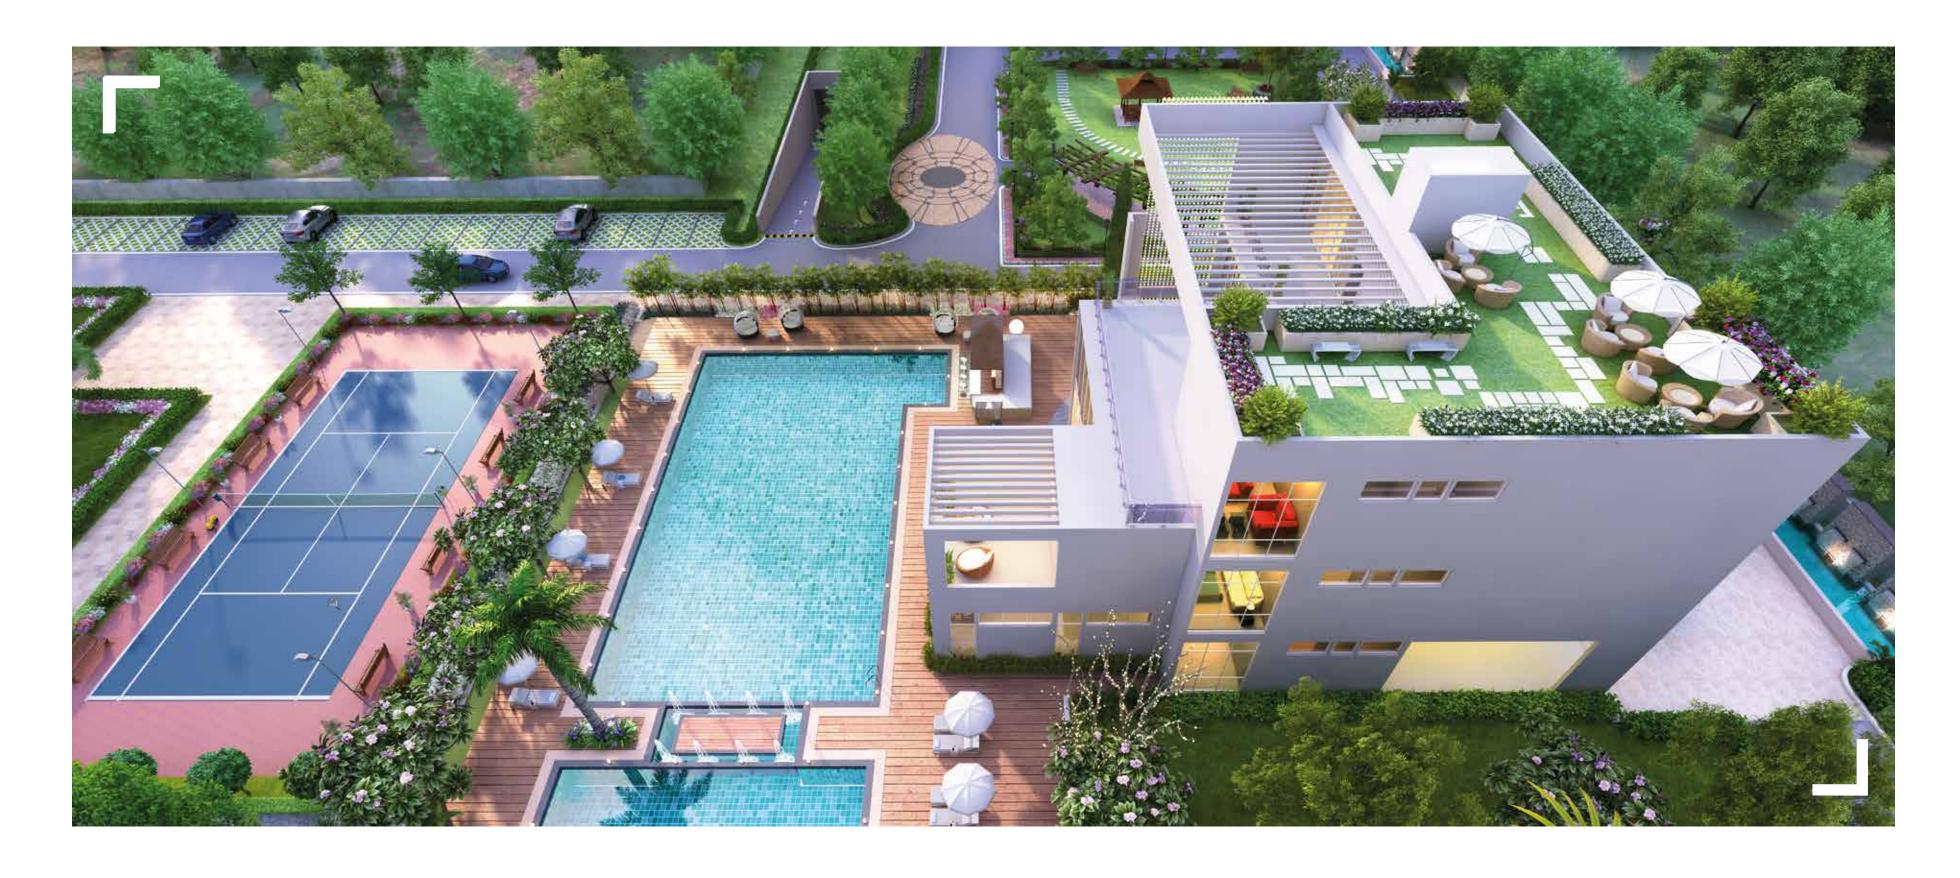

### PERFECT REJUVENATION

Be it indoors or out, we've ensured that your life is packed with activities wherever you go. At Godrej Aria, you will have every amenity and activity to make the most of each day. The 15,000 sq. ft. Club  $O_2$  provides you with both entertainment and leisure facilities.

**Children's Play Area** – For kids to create their childhood memories.

**Dogs' Corner** – When it's play time for your pets, you will find the perfect place to keep them happy.

Indoor Games – Enjoy a game of squash or table tennis. Family time will be fun with games like cards, carrom, board games and many more.

**Amphitheatre** – An ideal entertainment centre for social events and get-togethers.

**Swimming Pool** – Take a dip or swim a few laps and feel refreshed. You can also relax at the pool side cafe.

**Tennis Court** – Step out for a game of tennis with the scenic Aravallis in the background.