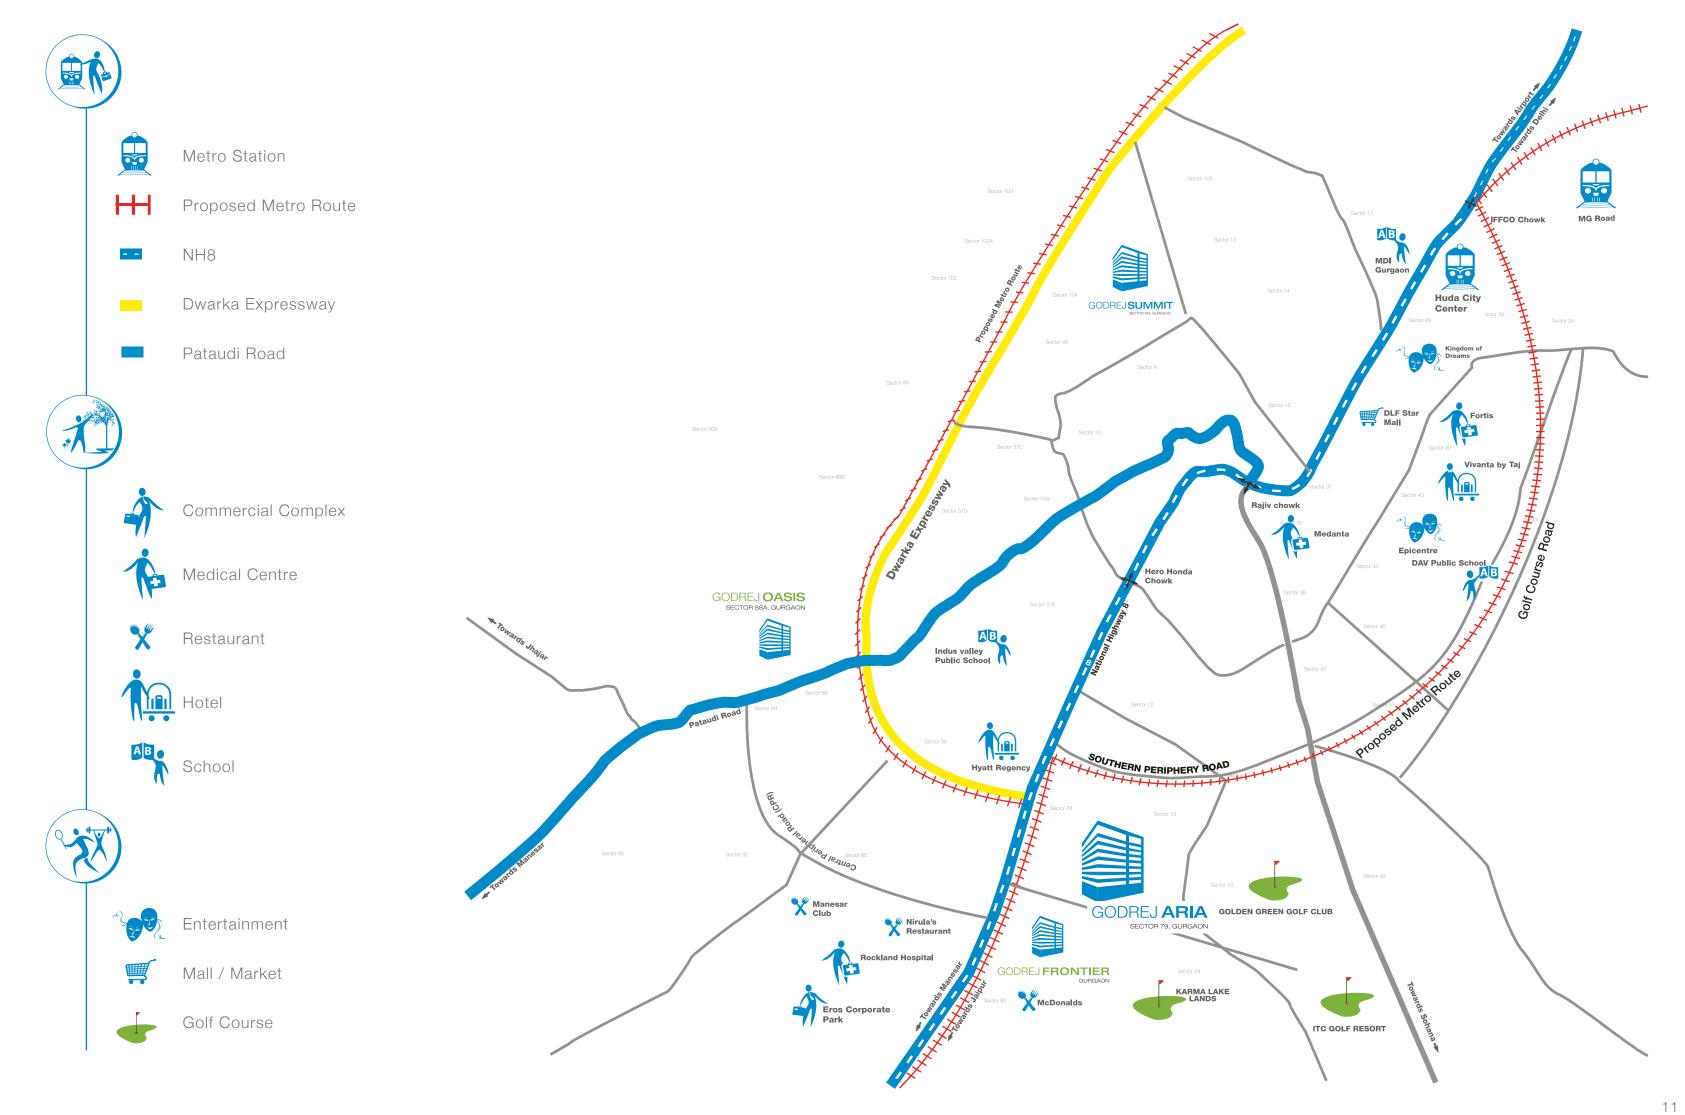

#### PERFECT CONNECTIVITY

Life at Godrej Aria is perfectly complemented by seamless connectivity to all the addresses important to you. Located very close to NH8 on New Golf Course Road, Godrej Aria offers a host of advantages that makes both leisure and travel simpler, with proximity to golf courses, restaurants and hotels like Hyatt Regency. The airport as well as IFFCO Chowk, the commercial hub of Gurgaon, are located close by.