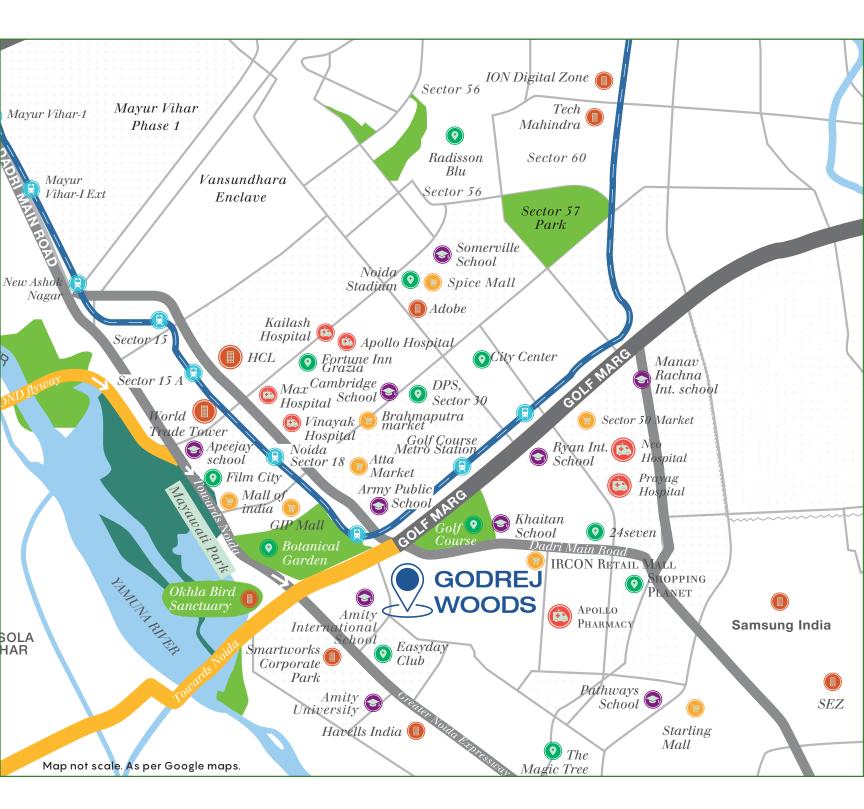

#### YOUR OWN ADDRESS IN THE HEART OF NOIDA.

Godrej Woods offers proximity to a variety of important destinations. Just a few kilometers from the World Trade Tower, the Noida-Greater Noida Expressway and with great connectivity to Delhi & the rest of NCR, Sector 43 makes for a very premium address.

#### A WORLD WELL-CONNECTED.

Situated in Sector 43, Noida, Godrej Woods is close to everything you want and anything you'll ever need.

<u>اللا</u>

Stock image for representation purpose only.

#### World Trade Tower, 4.4 km

#### Delhi Noida Direct Flyway, 5.2 km

Approx. distance as per Google maps.

Okhla Bird Sanctuary, 4.5 km

10.00

Akshardham, 12 km

#### A NEIGHBOURHOOD YOU'VE ALWAYS IMAGINED.

What for many is a dream, is a reality for you. At Godrej Woods, your home is right next to a 97-acre golf course. This 18-hole golf course is just the perfect place to unwind after a long day, to practice your swings and perfect them, or even invite your friends over a game.

#### LOVE THY NEIGHBOUR-A SANCTUARY NEARBY.

Stock image for representation purpose only.

You'll surely love your neighbours at Godrej Woods. The Okhla Bird Sanctuary, spread over 4 square kilometer<sup>#</sup>, is just 4.5

km from your home. The sanctuary is home to more than 188 species of flora and about 320 species of fauna<sup>#</sup>.

1 square kilometer = 100 hectare Source: Google maps as on 06.11.2020 #https://www.upecotourism.in/Okhla.aspx 1

#### CLOSE TO NATURE, CLOSER TO LIFE.

Though you are next to a lush forest, you are never far from the finest healthcare facilities, world-class educational institutions, star-rated hotels, financial districts and other important locations.