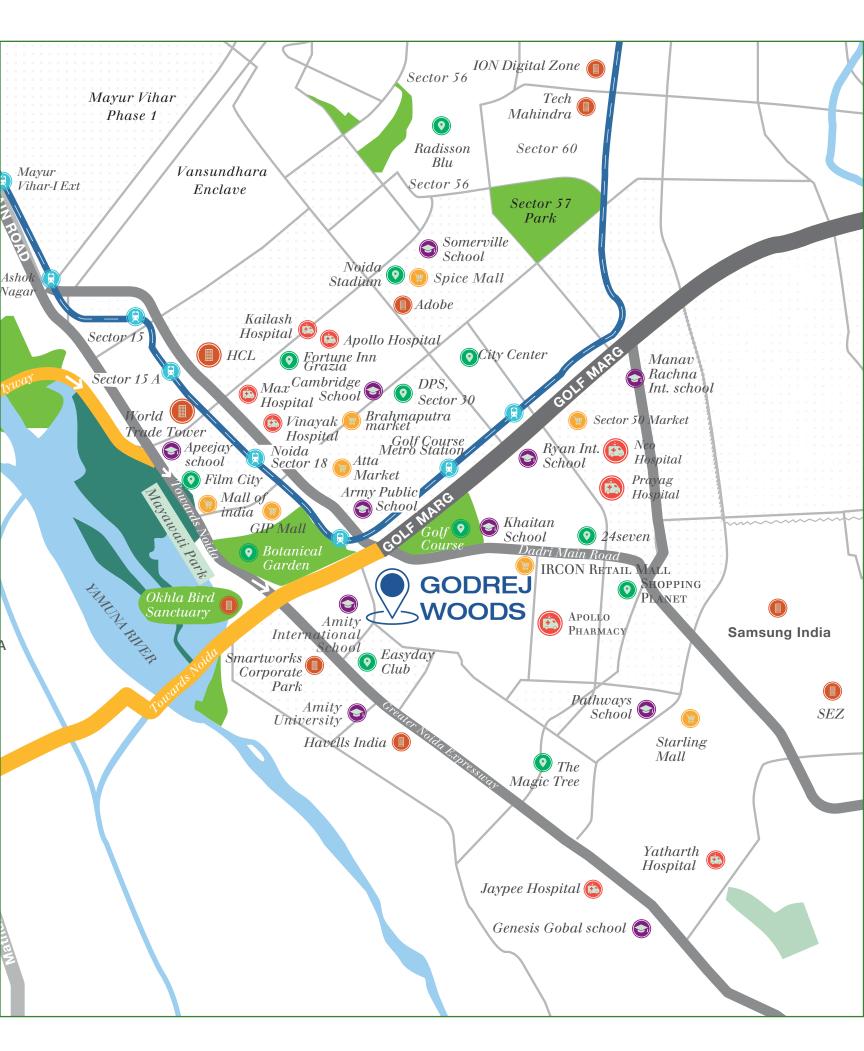

#### YOUR OWN ADDRESS IN THE HEART OF NOIDA.

Godrej Woods offers proximity to a variety of important destinations. Just a few kilometers from the World Trade Tower, the Noida-Greater Noida Expressway and with great connectivity to Delhi & the rest of NCR, Sector 43 makes for a very premium address.

#### A WORLD WELL-CONNECTED.

Situated in Sector 43, Noida, Godrej Woods is close to everything you want and anything you'll ever need.

<u>اللا</u>

Stock image for representation purpose only.

#### World Trade Tower, 4.4 km

#### Delhi Noida Direct Flyway, 5.2 km

Approx. distance as per Google maps.

Okhla Bird Sanctuary, 4.5 km

10.00

Akshardham, 12 km

#### A NEIGHBOURHOOD YOU'VE ALWAYS IMAGINED.

What for many is a dream, is a reality for you. At Godrej Woods, your home is right next to a 97-acre golf course. This 18-hole golf course is just the perfect place to unwind after a long day, to practice your swings and perfect them, or even invite your friends over a game.

#### LOVE THY NEIGHBOUR-A SANCTUARY NEARBY.

Stock image for representation purpose only.

You'll surely love your neighbours at Godrej Woods. The Okhla Bird Sanctuary, spread over 4 square kilometer<sup>#</sup>, is just 4.5

km from your home. The sanctuary is home to more than 188 species of flora and about 320 species of fauna<sup>#</sup>.

1 square kilometer = 100 hectare Source: Google maps as on 06.11.2020 #https://www.upecotourism.in/Okhla.aspx 1

#### CLOSE TO NATURE, CLOSER TO LIFE.

Though you are next to a lush forest, you are never far from the finest healthcare facilities, world-class educational institutions, star-rated hotels, financial districts and other important locations.