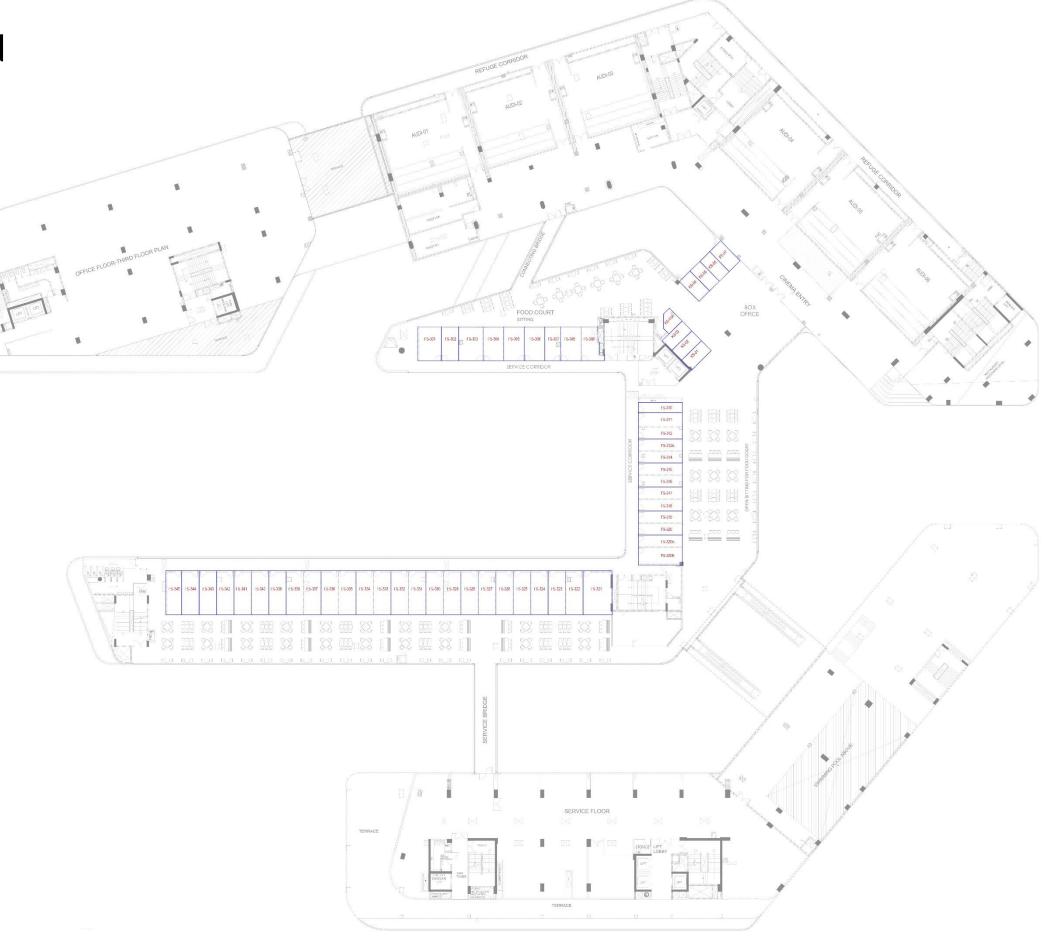

Indulgence is this Place

#### EXCLUSIVE CLUB HOUSE

Elevated Landscaped Deck with Infinity Pool, Jogging Tracks, Open Café & Activity Area

24X7 Wi-Fi Zone, Cigar Lounge, Exotic Sauna, Spa & Yoga Studio









#### Your Ticket to Ultimate Spectacle

#### 6 SCREEN MULITPLEX BY









#### GAMING ZONE

#### A Fun, Playful Destination

#### Perfect Family Entertainment

Attractively Designed Indoor Play Area

## PRICE LIST

| FLOOR              | PRODUCT    |  |
|--------------------|------------|--|
| Lower Ground Floor | Shop       |  |
| Ground Floor       | Shop       |  |
| First Floor        | Shop       |  |
| Second Floor       | Food Court |  |



# BSP ₹ 15,750/-₹ 20,750/-₹ 13,750/-

#### ELAN MIRACLE LOWER GROUND FLOOR PLAN

















#### ELAN MIRACLE THIRD FLOOR PLAN





# **FIXED RENTALS** FOR 2 YEARS

R





### FIXED RENTALS

| FLOOR              | PRODUCT    | FIXE |
|--------------------|------------|------|
| Lower Ground Floor | Shop       |      |
| Ground Floor       | Shop       |      |
| First Floor        | Shop       |      |
| Second Floor       | Food Court |      |

#### ₹ 85 Psf

#### ₹ 90 Psf

#### ₹ 150 Psf

#### ₹ 110 Psf

#### ED RENTAL FOR 2 YEARS



# **SPECIAL PAYMENT PLAN** IN READY TO MOVE IN PROPERTY

# **PAYMENT PLAN**

#### **PAY 35% NOW**

**BALANCE AFTER 1 YEAR** 



# **BENEFITS FOR CUSTOMERS**







# **NO MAINTENANCE** FOR 2 YEARS



# O - 500 Sq.ft. 500 - 1000 Sq.ft. 1000 Sq.ft. & Above



## 10 GM

#### 20 GM

#### 30 GM

#### For Bookings 86044-06044

Thank You