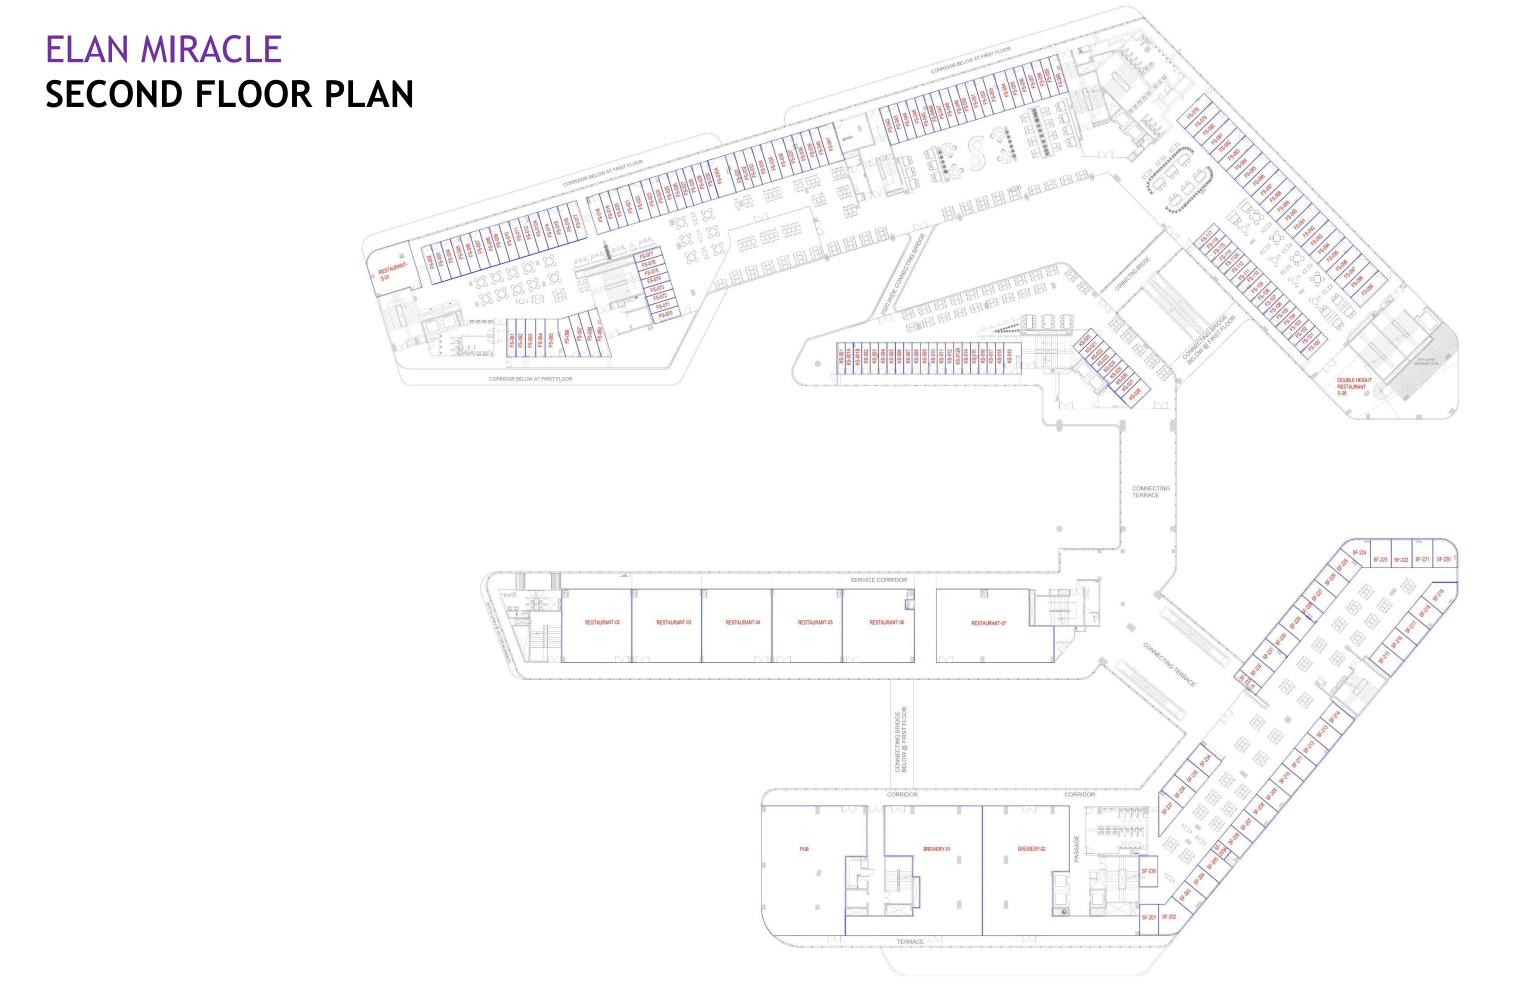

#### **FOOD COURT**

One of the Largest Food Court With Colossal Seating Arrangement

Finest Gastronomic Experience Varied Gourmet Cuisines

Well Connected with Multiplex & Retail

#### PUBS & BREWERIES

Amazing Brew-Pub Experience With a Blend of Delicious Food, Drinks & Night Life

Specially Designed Pubs & Bars Offering Unforgettable Moments Multi-Cuisine Restaurants with Roof-Top Sitting Area are Sure to Quench the appetite for Breath-Taking Views