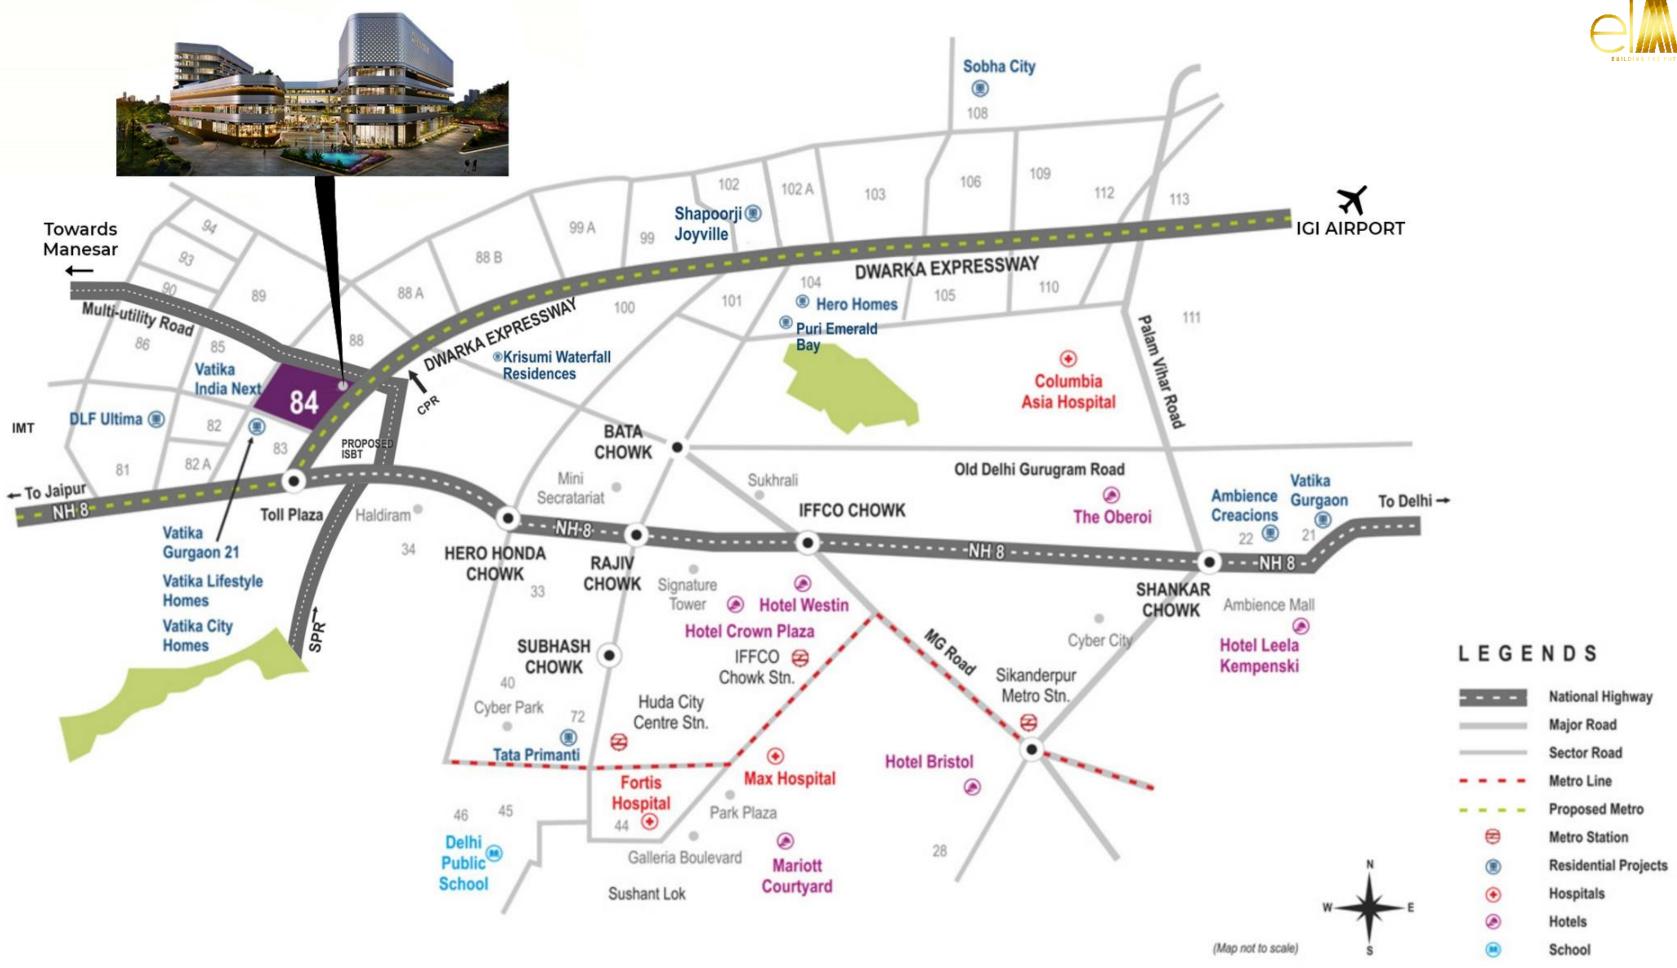

Connected to the CPR, SPR, NH8, Proposed ISBT & Metro

.....

Teletel (Sidos' V

1 OUP1

10 100

MANGO

3 Side Open Marvel with Maximum Frontage

High Street Retail with Double Height Shops