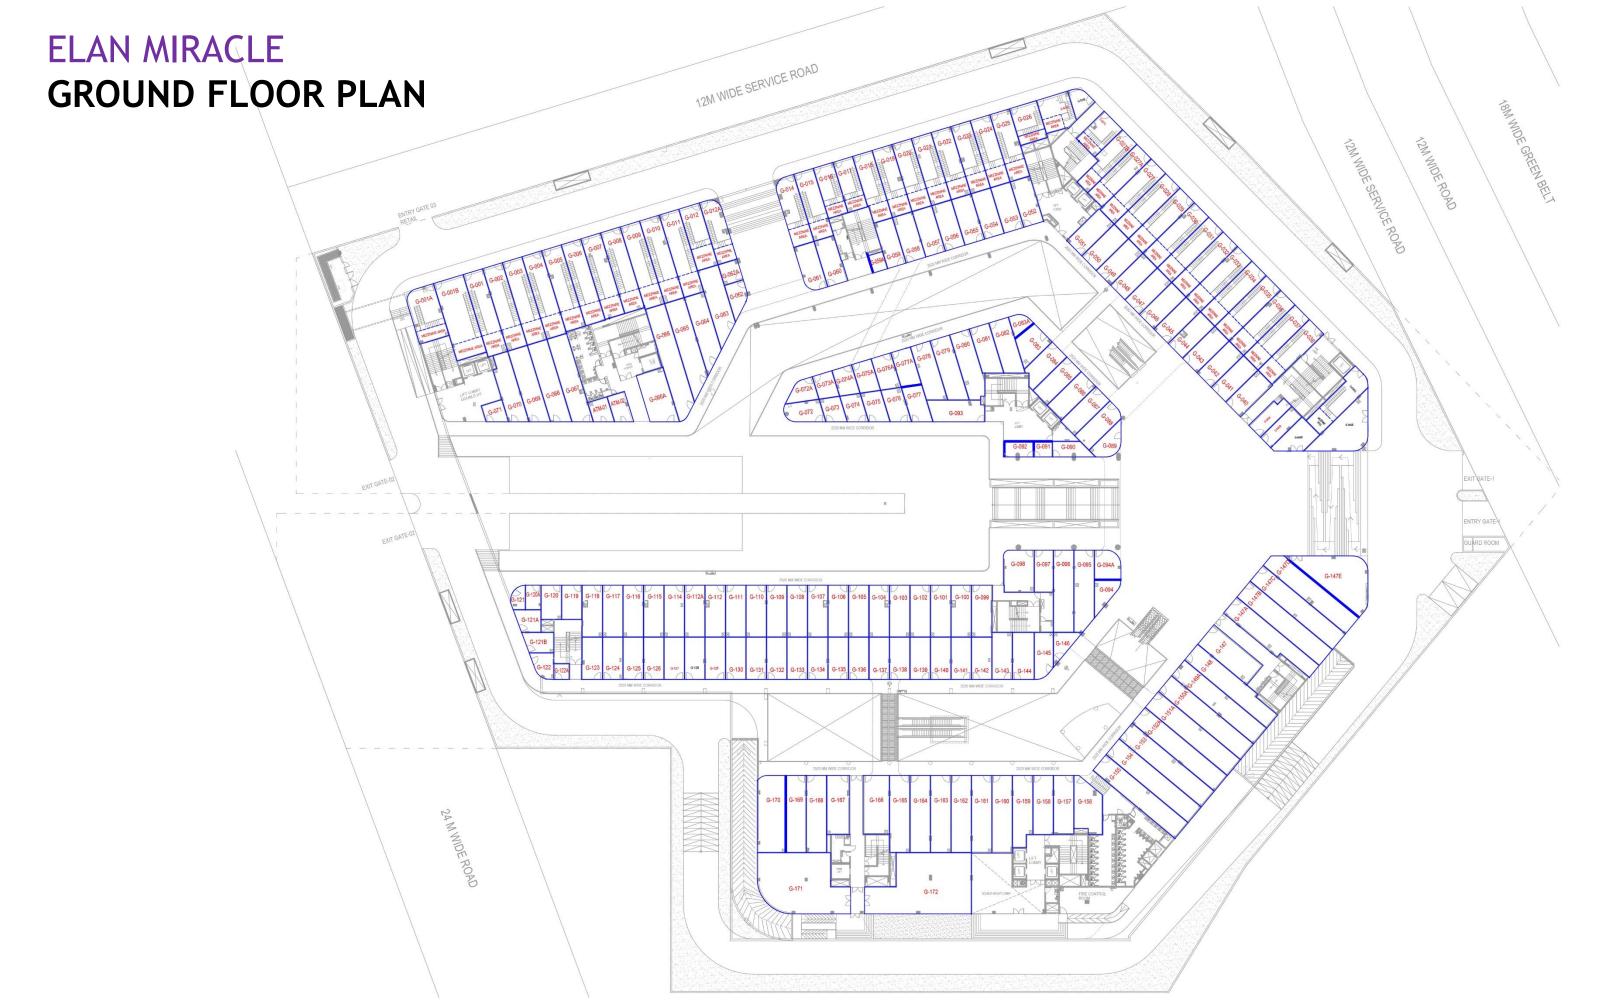

LUXURY SERVICED APARTMENTS

Live the Dream





Indulgence is this Place

#### EXCLUSIVE CLUB HOUSE

Elevated Landscaped Deck with Infinity Pool, Jogging Tracks, Open Café & Activity Area

24X7 Wi-Fi Zone, Cigar Lounge, Exotic Sauna, Spa & Yoga Studio









#### Your Ticket to Ultimate Spectacle

#### 6 SCREEN MULITPLEX BY









#### GAMING ZONE

#### A Fun, Playful Destination

#### Perfect Family Entertainment

Attractively Designed Indoor Play Area

## PRICE LIST

| FLOOR              | PRODUCT    |  |
|--------------------|------------|--|
| Lower Ground Floor | Shop       |  |
| Ground Floor       | Shop       |  |
| First Floor        | Shop       |  |
| Second Floor       | Food Court |  |



# BSP ₹ 15,750/-₹ 20,750/-₹ 13,750/-

#### ELAN MIRACLE LOWER GROUND FLOOR PLAN

















#### ELAN MIRACLE THIRD FLOOR PLAN





# **FIXED RENTALS** FOR 2 YEARS

R





### FIXED RENTALS

| FLOOR              | PRODUCT    | FIXE |
|--------------------|------------|------|
| Lower Ground Floor | Shop       |      |
| Ground Floor       | Shop       |      |
| First Floor        | Shop       |      |
| Second Floor       | Food Court |      |

#### ₹ 85 Psf

#### ₹ 90 Psf

#### ₹ 150 Psf

#### ₹ 110 Psf

#### ED RENTAL FOR 2 YEARS



# **SPECIAL PAYMENT PLAN** IN READY TO MOVE IN PROPERTY

# **PAYMENT PLAN**

#### **PAY 35% NOW**

**BALANCE AFTER 1 YEAR** 



# **BENEFITS FOR CUSTOMERS**







# **NO MAINTENANCE** FOR 2 YEARS



# O - 500 Sq.ft. 500 - 1000 Sq.ft. 1000 Sq.ft. & Above



## 10 GM

#### 20 GM

#### 30 GM

#### For Bookings 86044-06044

Thank You