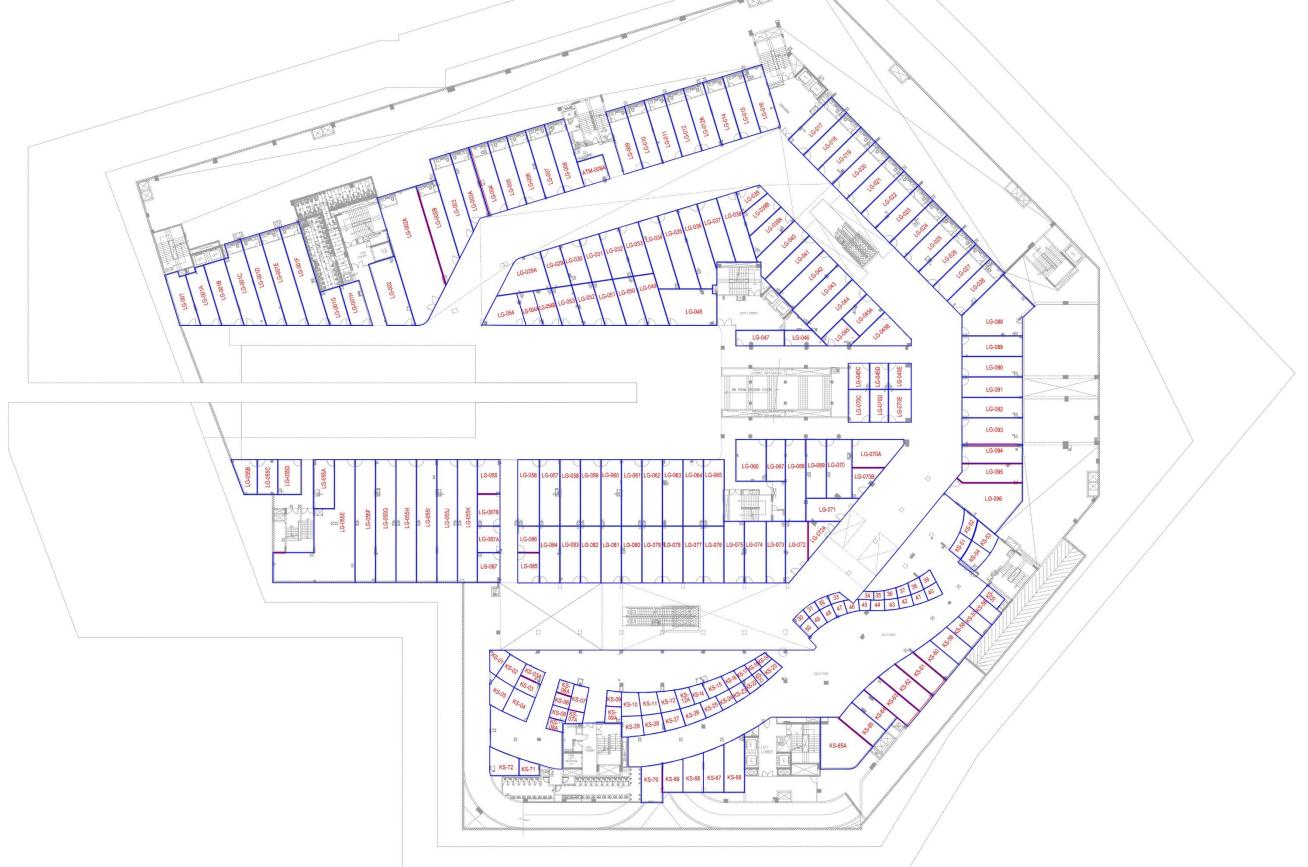

### LUXURY SERVICED APARTMENTS

Live the Dream





Indulgence is this Place

#### EXCLUSIVE CLUB HOUSE

Elevated Landscaped Deck with Infinity Pool, Jogging Tracks, Open Café & Activity Area

24X7 Wi-Fi Zone, Cigar Lounge, Exotic Sauna, Spa & Yoga Studio









#### Your Ticket to Ultimate Spectacle

#### 6 SCREEN MULITPLEX BY









#### GAMING ZONE

#### A Fun, Playful Destination

#### Perfect Family Entertainment

Attractively Designed Indoor Play Area

## PRICE LIST

| FLOOR              | PRODUCT    |  |
|--------------------|------------|--|
| Lower Ground Floor | Shop       |  |
| Ground Floor       | Shop       |  |
| First Floor        | Shop       |  |
| Second Floor       | Food Court |  |



# BSP ₹ 15,750/-₹ 20,750/-₹ 13,750/-

#### ELAN MIRACLE LOWER GROUND FLOOR PLAN

















#### ELAN MIRACLE THIRD FLOOR PLAN





# **FIXED RENTALS** FOR 2 YEARS

R





### FIXED RENTALS

| FLOOR              | PRODUCT    | FIXE |
|--------------------|------------|------|
| Lower Ground Floor | Shop       |      |
| Ground Floor       | Shop       |      |
| First Floor        | Shop       |      |
| Second Floor       | Food Court |      |

#### ₹ 85 Psf

#### ₹ 90 Psf

#### ₹ 150 Psf

#### ₹ 110 Psf

#### ED RENTAL FOR 2 YEARS



# **SPECIAL PAYMENT PLAN** IN READY TO MOVE IN PROPERTY

# **PAYMENT PLAN**

#### **PAY 35% NOW**

**BALANCE AFTER 1 YEAR** 



# **BENEFITS FOR CUSTOMERS**







# **NO MAINTENANCE** FOR 2 YEARS



# O - 500 Sq.ft. 500 - 1000 Sq.ft. 1000 Sq.ft. & Above



## 10 GM

#### 20 GM

#### 30 GM

#### For Bookings 86044-06044

Thank You