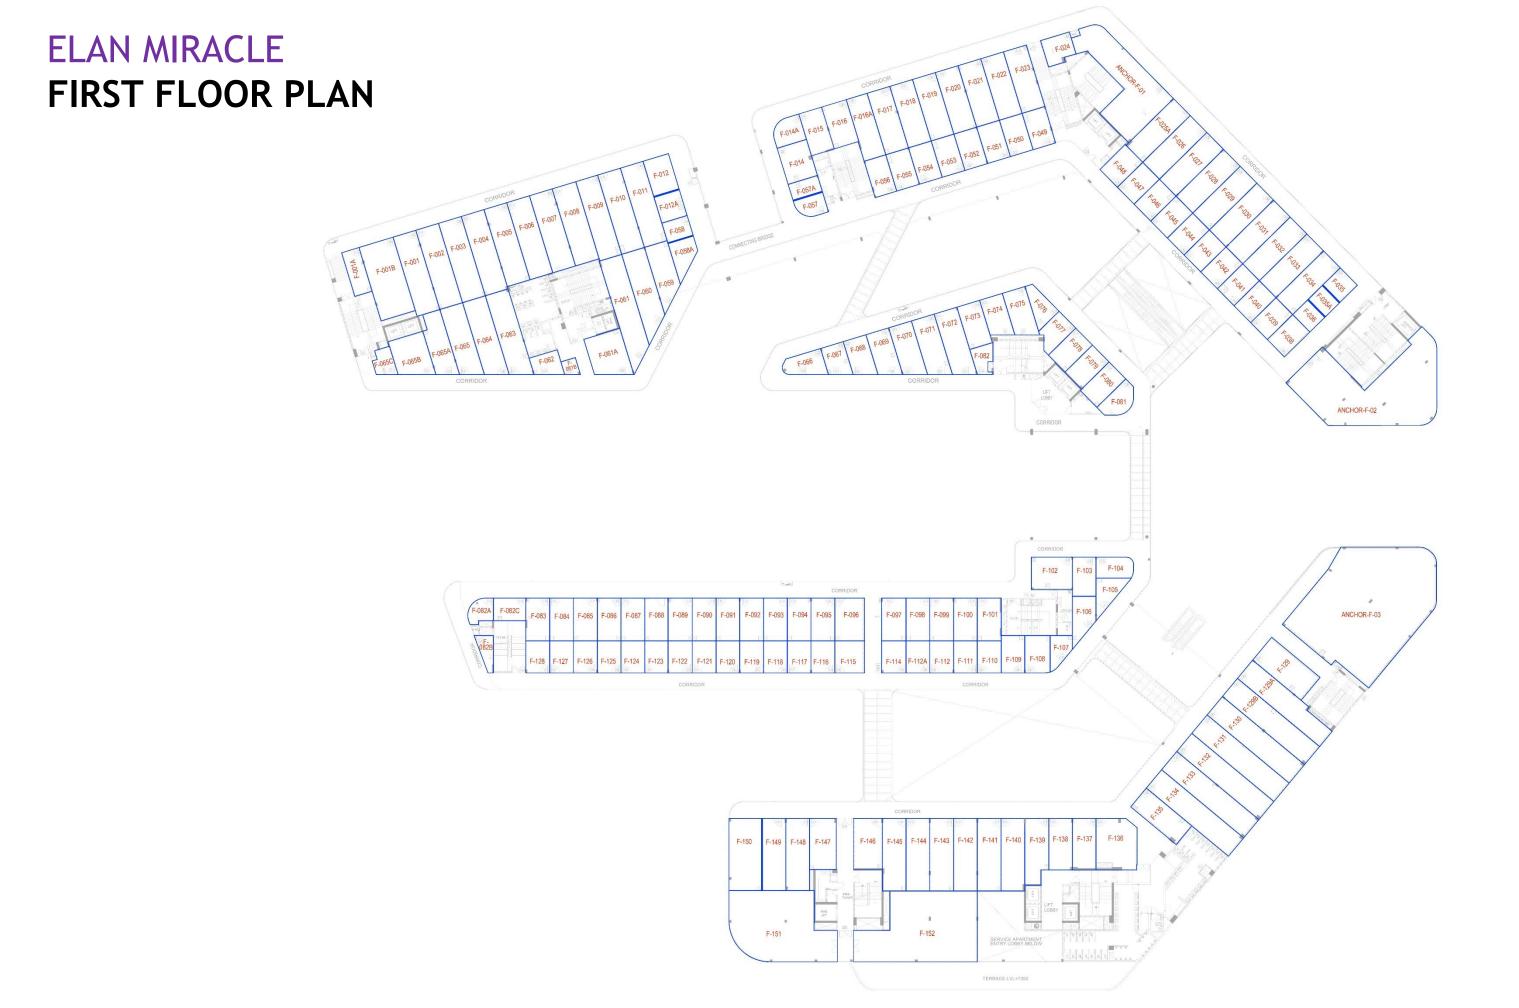

RY SERVICED APARTMENTS

Live the Dream





Indulgence is this Place

#### EXCLUSIVE CLUB HOUSE

Elevated Landscaped Deck with Infinity Pool, Jogging Tracks, Open Café & Activity Area

24X7 Wi-Fi Zone, Cigar Lounge, Exotic Sauna, Spa & Yoga Studio









#### Your Ticket to Ultimate Spectacle

#### 6 SCREEN MULITPLEX BY









#### GAMING ZONE

#### A Fun, Playful Destination

#### Perfect Family Entertainment

Attractively Designed Indoor Play Area

## PRICE LIST

| FLOOR              | PRODUCT    |  |
|--------------------|------------|--|
| Lower Ground Floor | Shop       |  |
| Ground Floor       | Shop       |  |
| First Floor        | Shop       |  |
| Second Floor       | Food Court |  |



# BSP ₹ 15,750/-₹ 20,750/-₹ 13,750/-

#### ELAN MIRACLE LOWER GROUND FLOOR PLAN

















#### ELAN MIRACLE THIRD FLOOR PLAN





# **FIXED RENTALS** FOR 2 YEARS

R





### FIXED RENTALS

| FLOOR              | PRODUCT    | FIXE |
|--------------------|------------|------|
| Lower Ground Floor | Shop       |      |
| Ground Floor       | Shop       |      |
| First Floor        | Shop       |      |
| Second Floor       | Food Court |      |

#### ₹ 85 Psf

#### ₹ 90 Psf

#### ₹ 150 Psf

#### ₹ 110 Psf

#### ED RENTAL FOR 2 YEARS



# **SPECIAL PAYMENT PLAN** IN READY TO MOVE IN PROPERTY

# **PAYMENT PLAN**

#### **PAY 35% NOW**

**BALANCE AFTER 1 YEAR** 



# **BENEFITS FOR CUSTOMERS**







# **NO MAINTENANCE** FOR 2 YEARS



# O - 500 Sq.ft. 500 - 1000 Sq.ft. 1000 Sq.ft. & Above



## 10 GM

#### 20 GM

#### 30 GM

#### For Bookings 86044-06044

Thank You