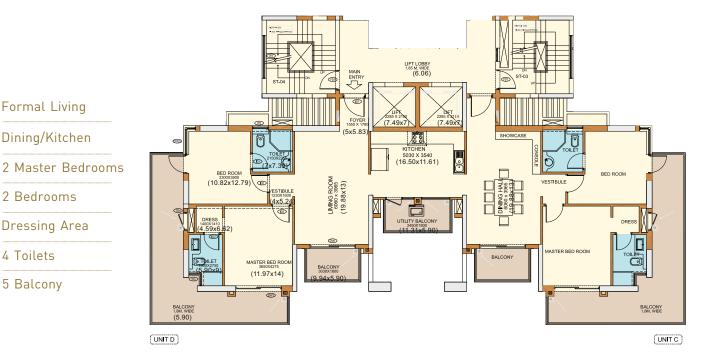

SIZE-1671 SQ.FT. (155.241 Sqm.)

TYPICAL FLOOR - 2, 3, 5, 7, 8, 9, 11,

12, 15, 16, 17, 18, 19, 21, 22, 24, 25 & 26

#### PRICE: ₹1.14 CR

Formal Living

Dining/Kitchen

2 Bedrooms

2 Toilets

3 Balcony

Powder Room

**Utility Area** 

# **FLOOR PLAN**

**2 BHK-APARTMENT, UNIT - C & D** SIZE-1640 SQ.FT. (152.361 Sqm.)

PRICE: ₹1.11 CR

Formal Living

Dining/Kitchen

2 Bedrooms

2 Toilets

3 Balcony