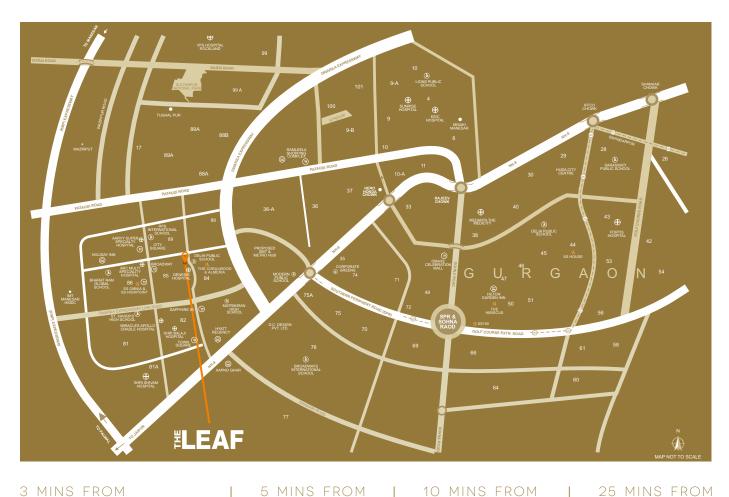

Floor to ceiling windows for a well lit vibrant home

Sleek finished bathrooms with premium fittings and fixtures

Actual Images of The Leaf

3 MINS FROM

**DWARKA EXPRESSWAY** 

5 MINS FROM

NH-08

10 MINS FROM **RAJIV CHOWK** 

IGI AIRPORT