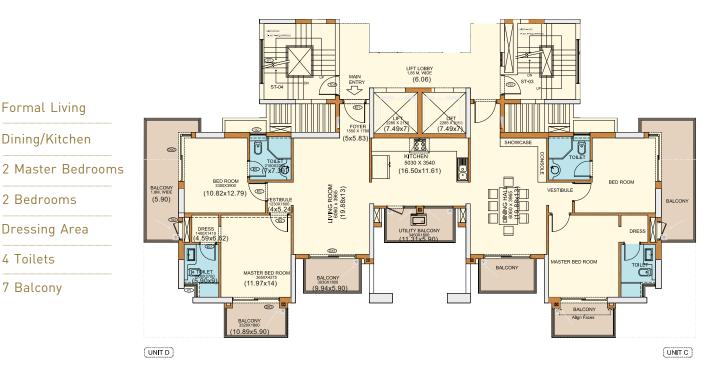

**Utility Area** 

2 BHK-APARTMENT, UNIT -A & B

SIZE-1772 SQ.FT. (164.6242 Sqm.) TYPICAL FLOOR-1,4,10,14,20 & 23

#### PRICE : ₹1.21 CR

Formal Living

Dining/Kitchen

2 Bedrooms

2 Toilets

2 Balcony

Powder Room

Utility Area

# **FLOOR PLAN**

**2 BHK-APARTMENT, UNIT -C & D** SIZE-1741 SQ.FT. (161.7442 Sqm.)

PRICE: ₹1.18 CR

Formal Living

Dining/Kitchen

2 Bedrooms

2 Toilets

2 Balcony

**Utility Area** 

**3 BHK-APARTMENT** 

SIZE-2408 SQ.FT. (223.7105 Sqm.) TYPICAL FLOOR-B1,B2,B7,B8,B9 & B10

PRICE: ₹1.64 CR

| Forma    | <br>11/1 | $n \alpha$ |
|----------|----------|------------|
| EUI IIIA | <br>ΙVΙ  | 11(1       |
|          |          |            |