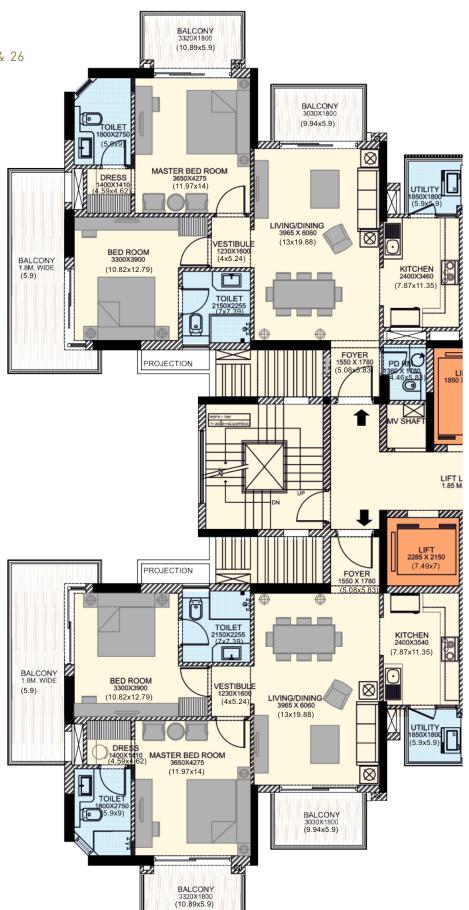

# **FLOOR PLAN**

**2 BHK-APARTMENT, UNIT - C & D** SIZE-1640 SQ.FT. (152.361 Sqm.)

PRICE: ₹1.11 CR

Formal Living

Dining/Kitchen

2 Bedrooms

2 Toilets

3 Balcony

**Utility Area** 

2 BHK-APARTMENT, UNIT -A & B

SIZE-1772 SQ.FT. (164.6242 Sqm.) TYPICAL FLOOR-1,4,10,14,20 & 23

#### PRICE : ₹1.21 CR

Formal Living

Dining/Kitchen

2 Bedrooms

2 Toilets

2 Balcony

Powder Room

Utility Area