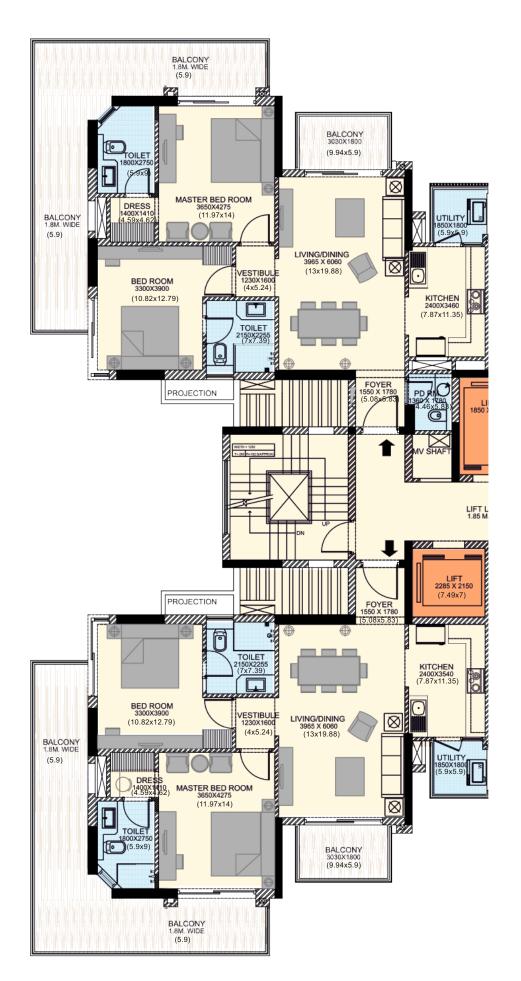

**Utility Area** 

**3 BHK-APARTMENT** 

SIZE-2408 SQ.FT. (223.7105 Sqm.) TYPICAL FLOOR-B1,B2,B7,B8,B9 & B10

PRICE: ₹1.64 CR

| Forma    | <br>11/1 | $n \alpha$ |
|----------|----------|------------|
| EUI IIIA | <br>ΙVΙ  | 11(1       |
|          |          |            |

Dining/Kitchen

3 Bedrooms

Dressing Area

3 Toilets

3 Balcony

Powder Room

Utility + Toilet

4 BHK-APARTMENT