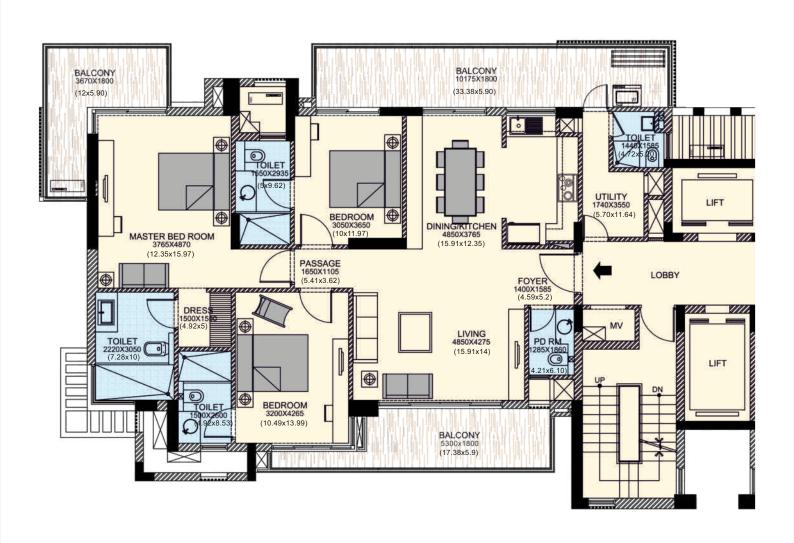

SIZE-3280 SQ.FT. (304.722 Sqm.)

#### PRICE : ₹2.23 CR

2 Bedrooms

4 Toilets

7 Balcony

# **FLOOR PLAN**

4 BHK-APARTMENT

SIZE-3482 SQ.FT. (323.4884 Sqm.)

PRICE: ₹2.37 CR

Formal Living

Dining/Kitchen

2 Bedrooms

Dressing Area

5 Balcony

4 Toilets