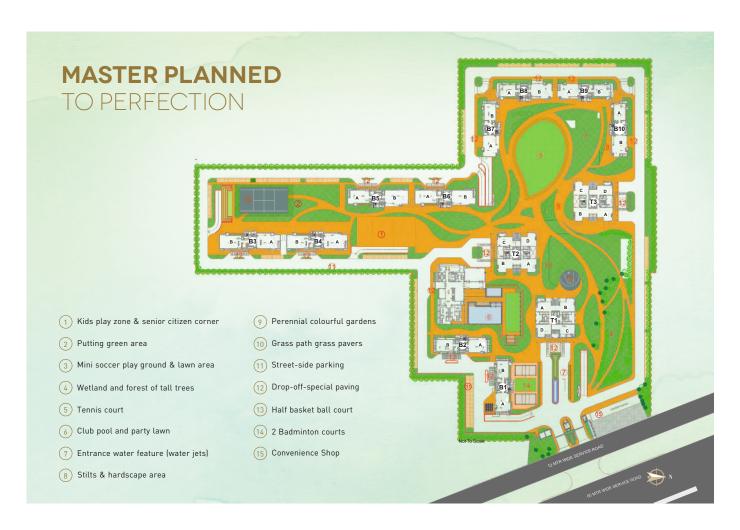

# EMBRACE THE LUXURY OF SPACE WITH NATURE

The Leaf is spread over 11.09 acres with 9 acres of landscaped greens and water bodies. The project offers 85% open spaces and a lifestyle that is an amalgamation of nature and luxury.

You get to choose from 2,3,4 BHK fully air-conditioned residences with the unique concept of 4BHK offering 2 master bedrooms.

A 15,000 sq ft of club has amenities that augurs well for a lavish lifestyle with amenities like fully-equipped gymnasium, theater, sporting facilities, swimming pool, lounge and much more.

Outdoor sporting facilities such as tennis, basketball, badminton are also part of the amenities that encourages the sports person in you. It is a place where you'll get to live a life of opulence.

2 BHK-APARTMENT, UNIT -A & B