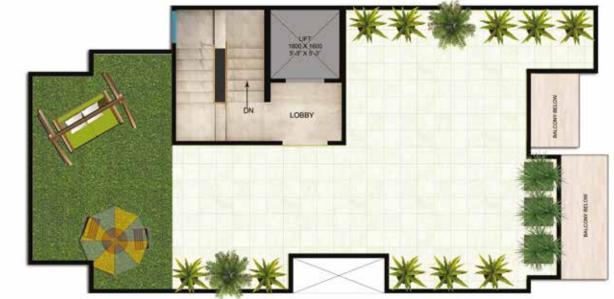

0                       | UNFROZEN              |
| 321        | TULIP         | T49         | С                             | C69                       | UNFROZEN              |
| 322        | TULIP         | T50         | С                             | C68                       | UNFROZEN              |
| 323        | TULIP         | T51         | С                             | C67                       | UNFROZEN              |
| 324        | TULIP         | T52         | С                             | C66                       | UNFROZEN              |

# TYPE-A 3BHK + 3 TOILET

+ POOJA ROOM





## **BASEMENT PLAN**







## STILT FLOOR PLAN



TYPE-B 3BHK + 3 TOILET

# TERRACE PLAN LOBBY LOBBY

## BASEMENT PLAN





TYPE-C 2BHK + 2 TOILET

## STILT FLOOR PLAN



## TERRACE PLAN



### **BASEMENT PLAN**







# SPECIFICATIONS

#### DRAWING / DINING ROOM



VITRIFIED TILES



CEILNG OIL BOUND DISTEMPER



ACRYLIC EMULSION

BALCONIES

**FLOOR** ANTI-SKID / MATT FINISH CERAMIC TILES



RAILING

#### BEDROOM



**FLOOR** VITRIFIED TILES



OIL BOUND DISTEMPER



ACRYLIC EMULSION

#### TERRACE



BRICKBAT COBA OR WATER PROOFING TREATMENT

#### KITCHEN



FL00R VITRIFIED / **CERAMIC TILES** 



WALL / CEILING OIL BOUND DISTEMPER



DADO CERAMIC TILES 600 MM ABOVE THE COUNTER



**COUNTER TOP GRANITE STONE** 



FITTINGS & FIXTURES ISI MARKED CP FITTINGS & SS SINK

#### TOILET & BATH



**FLOOR** ANTI-SKID CERAMIC TILES



WALL CERAMIC TILES TILL 4FEET / 7'-0" FEET



CEILING **GRID FALSE CEILING** 

Note: Flooring in mix design of marble, granite and tile. Accordingly,