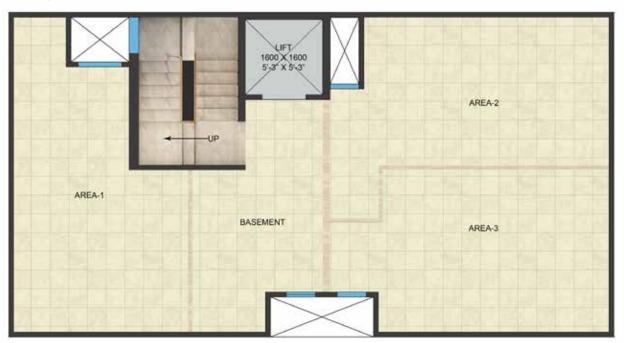

UNFROZEN              |
| 321        | TULIP         | T49         | С                             | C69                       | UNFROZEN              |
| 322        | TULIP         | T50         | С                             | C68                       | UNFROZEN              |
| 323        | TULIP         | T51         | С                             | C67                       | UNFROZEN              |
| 324        | TULIP         | T52         | С                             | C66                       | UNFROZEN              |

# TYPE-A 3BHK + 3 TOILET

+ POOJA ROOM





## **BASEMENT PLAN**







## STILT FLOOR PLAN



TYPE-B 3BHK + 3 TOILET

# TERRACE PLAN LOBBY LOBBY

## BASEMENT PLAN





TYPE-C 2BHK + 2 TOILET

## STILT FLOOR PLAN



## TERRACE PLAN



### **BASEMENT PLAN**







# SPECIFICATIONS

#### DRAWING / DINING ROOM



VITRIFIED TILES



CEILNG OIL BOUND DISTEMPER



ACRYLIC EMULSION

BALCONIES

**FLOOR** ANTI-SKID / MATT FINISH CERAMIC TILES



RAILING

#### BEDROOM



**FLOOR** VITRIFIED TILES



OIL BOUND DISTEMPER



ACRYLIC EMULSION

#### TERRACE



BRICKBAT COBA OR WATER PROOFING TREATMENT

#### KITCHEN



FL00R VITRIFIED / **CERAMIC TILES** 



WALL / CEILING OIL BOUND DISTEMPER



DADO CERAMIC TILES 600 MM ABOVE THE COUNTER



**COUNTER TOP GRANITE STONE** 



FITTINGS & FIXTURES ISI MARKED CP FITTINGS & SS SINK

#### TOILET & BATH



**FLOOR** ANTI-SKID CERAMIC TILES



WALL CERAMIC TILES TILL 4FEET / 7'-0" FEET



CEILING **GRID FALSE CEILING** 

Note: Flooring in mix design of marble, granite and tile. Accordingly, variations in shade and/o