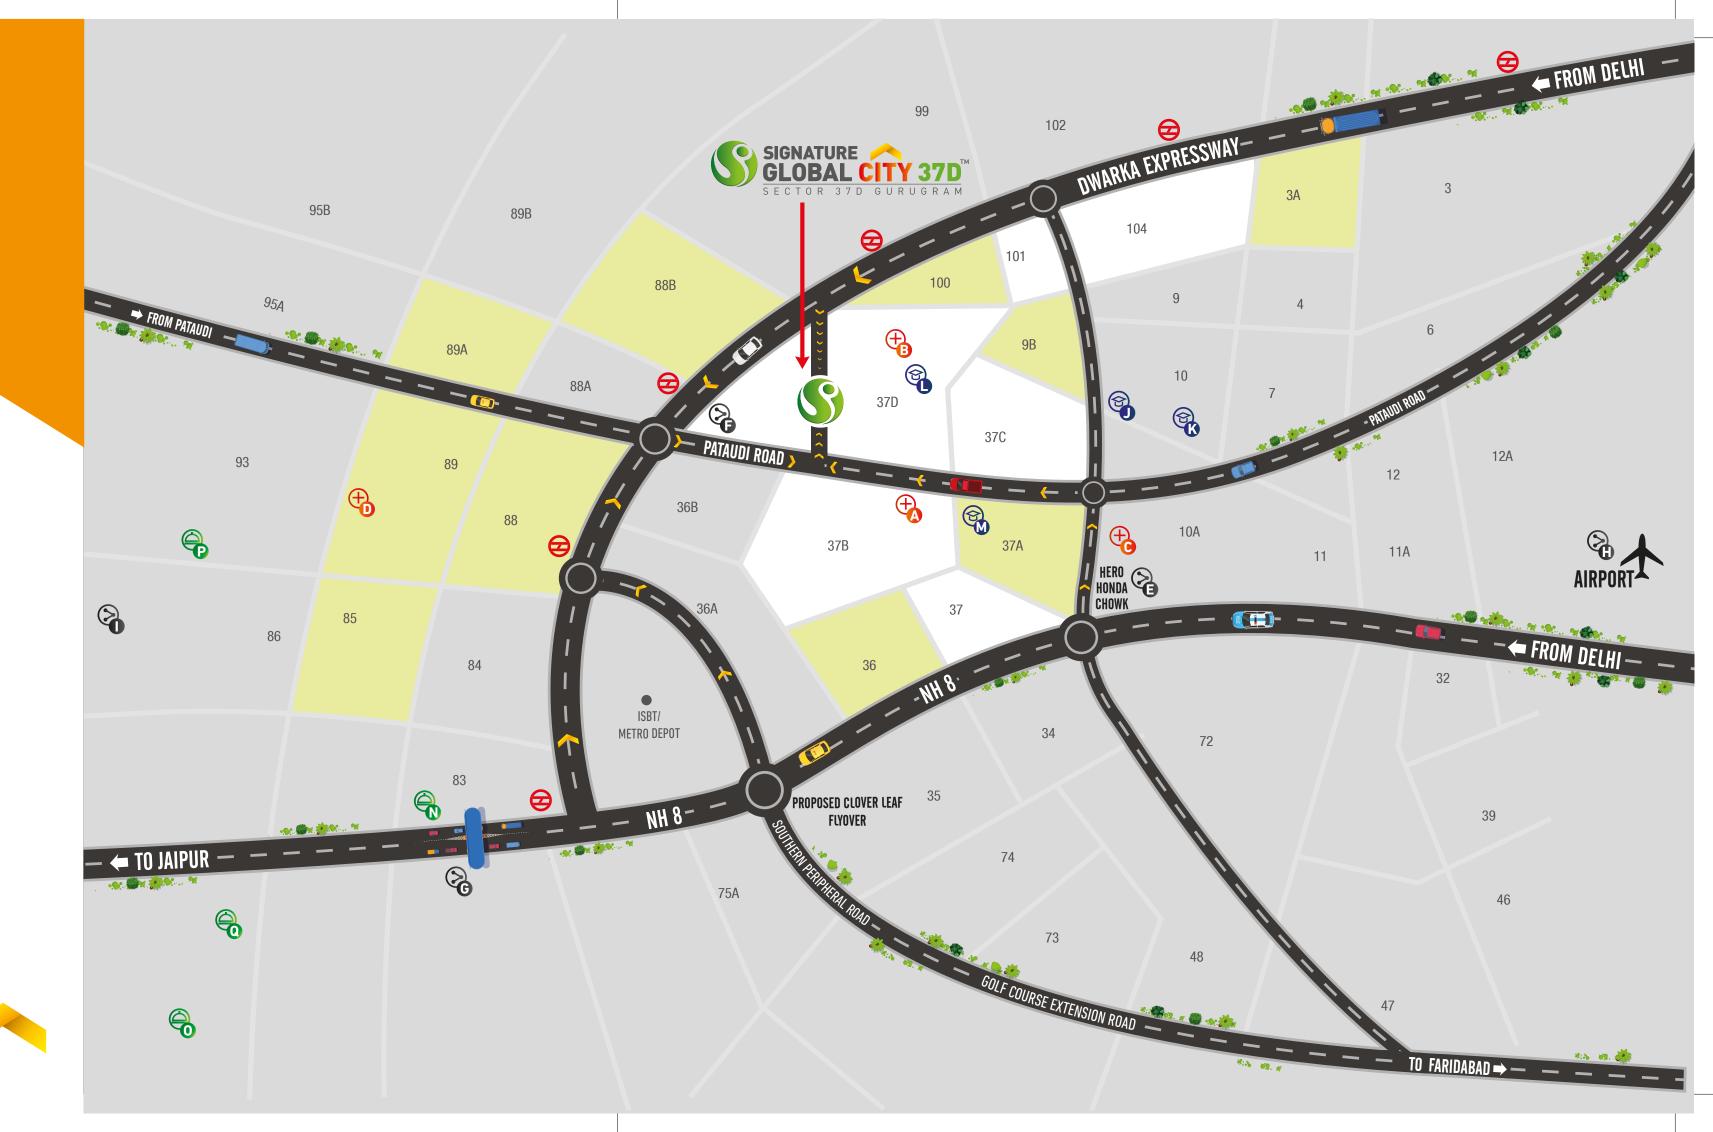

# LOCATION MAP

## (+) HOSPITALS

- Shri Balaji Hospital and Trauma Center
- B Signature Hospital
  Figure Yadav Hospital
  Aarvy Hospital

# CONNECTIVITY

- Hero Honda Chowk
- Dwarka Expressway
- (B) Kherki Daula Toll, NH-8
- Airport
- IMT Manesar

# SCHOOLS

- Alpine Convent School
- Blue Bells Public School
- Dream School
- CHSP Public School

# HOTELS

- Hyatt Regency
- ① ITC Grand Bharat
- Holiday Inn
- Marma Lakelands

- Sector 37D enjoys its proximity to key employment hubs of the city like Cyber City, Golf Course, Sohna, Manesar, etc. Major corporate hubs of the city are at a driving distance.
- Major industrial employment centre of Manesar is in close proximity.
- Kadipur Industrial Area is in close vicinity.
- Moreover, there is easy connectivity to the city's employment hubs through Pataudi Road, NH8, Dwarka Expressway and Southern Peripheral Road.

  Another point about this sector which makes it an ideal residential destination is strong social infrastructure in the neighbourhood.
- The sector has witnessed development of several residential projects in the vicinity.
- Residential projects in these places are ideal for those who choose to surround themselves by abundant greenery with the soothing sound of nature.
- Well established network of Schools, Hospitals, Shopping Malls, Retail Markets and Five Star Hotels.
- The sector has witnessed good returns in terms of rent because it has an ideal location for the people who are always on the move and work in the private and retail sectors.
- The city has a great connectivity with the international airport via Dwarka Expressway