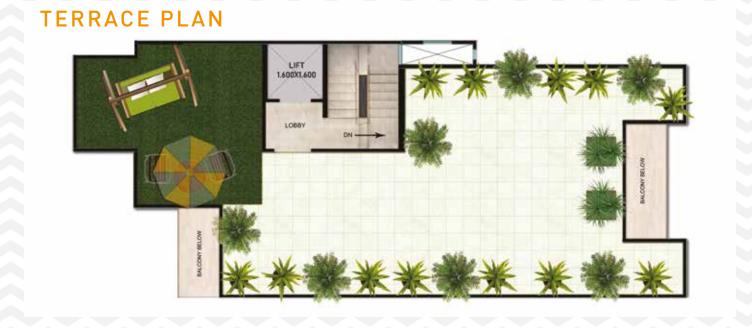

LIP         | T47         | С                             | C71                       | UNFROZEN              |
| 320        | TULIP         | T48         | С                             | C70                       | UNFROZEN              |
| 321        | TULIP         | T49         | С                             | C69                       | UNFROZEN              |
| 322        | TULIP         | T50         | С                             | C68                       | UNFROZEN              |
| 323        | TULIP         | T51         | С                             | C67                       | UNFROZEN              |
| 324        | TULIP         | T52         | С                             | C66                       | UNFROZEN              |

# TYPE-A 3BHK + 3 TOILET

+ POOJA ROOM





## **BASEMENT PLAN**







## STILT FLOOR PLAN



TYPE-B 3BHK + 3 TOILET

# TERRACE PLAN LOBBY LOBBY

## BASEMENT PLAN





TYPE-C 2BHK + 2 TOILET

## STILT FLOOR PLAN



## TERRACE PLAN



### **BASEMENT PLAN**







# SPECIFICATIONS

#### DRAWING / DINING ROOM



VITRIFIED TILES



CEILNG OIL BOUND DISTEMPER



ACRYLIC EMULSION

BALCONIES

**FLOOR** ANTI-SKID / MATT FINISH CERAMIC TILES



RAILING

#### BEDROOM



**FLOOR** VITRIFIED TILES



OIL BOUND DISTEMPER



ACRYLIC EMULSION

#### TERRACE



BRICKBAT COBA OR WATER PROOFING TREATMENT

#### KITCHEN



FL00R VITRIFIED / **CERAMIC TILES** 



WALL / CEILING OIL BOUND DISTEMPER



DADO CERAMIC TILES 600 MM ABOVE THE COUNTER



**COUNTER TOP GRANITE STONE** 



FITTINGS & FIXTURES ISI MARKED CP FITTINGS & SS SINK

#### TOILET & BATH