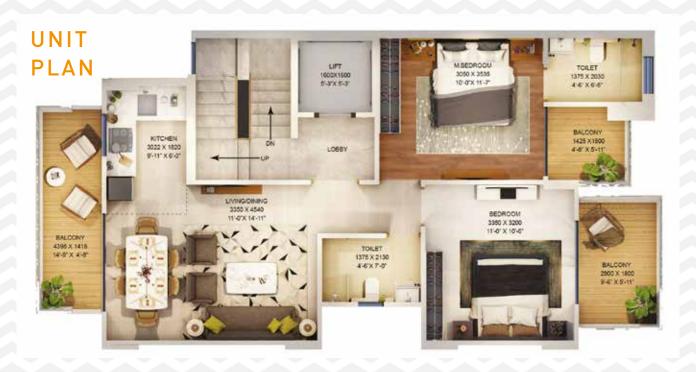

NFROZEN              |
| 321        | TULIP         | T49         | С                             | C69                       | UNFROZEN              |
| 322        | TULIP         | T50         | С                             | C68                       | UNFROZEN              |
| 323        | TULIP         | T51         | С                             | C67                       | UNFROZEN              |
| 324        | TULIP         | T52         | С                             | C66                       | UNFROZEN              |

# TYPE-A 3BHK + 3 TOILET

+ POOJA ROOM





## **BASEMENT PLAN**







## STILT FLOOR PLAN



TYPE-B 3BHK + 3 TOILET

# TERRACE PLAN LOBBY LOBBY

## BASEMENT PLAN





TYPE-C 2BHK + 2 TOILET

## STILT FLOOR PLAN



## TERRACE PLAN



### **BASEMENT PLAN**







# SPECIFICATIONS

#### DRAWING / DINING ROOM



VITRIFIED TILES



CEILNG OIL BOUND DISTEMPER



ACRYLIC EMULSION

BALCONIES

**FLOOR** ANTI-SKID / MATT FINISH CERAMIC TILES



RAILING

#### BEDROOM



**FLOOR** VITRIFIED TILES



OIL BOUND DISTEMPER



ACRYLIC EMULSION

#### TERRACE



BRICKBAT COBA OR WATER PROOFING TREATMENT

#### KITCHEN



FL00R VITRIFIED / **CERAMIC TILES** 



WALL / CEILING OIL BOUND DISTEMPER



DADO CERAMIC TILES 600 MM ABOVE THE COUNTER



**COUNTER TOP GRANITE STONE** 



FITTINGS & FIXTURES ISI MARKED CP FITTINGS & SS SINK

#### TOILET & BATH



**FLOOR** ANTI-SKID CERAMIC TILES



WALL CERAMIC TILES TILL 4FEET / 7'-0" FEET



CEILING **GRID FALSE CEILING** 

Note: Flooring in mix design of marble, granite and tile. Accordingly, variations in shade and/or