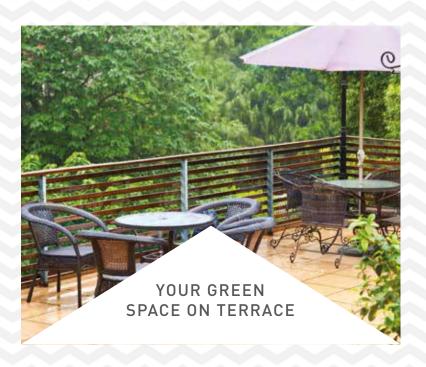

# AMENITIES

- 01 ENTRY AVENUE
- 02 ADULT'S SWIMMING POOL
- 03 KID'S POOL
- 04 JACUZZI
- 05 POOL DECK WITH CABANNA
- 06 KID'S PLAY AREA
- 07 TODDLERS' PLAY AREA
- 08 TREE HOUSE
- 09 NATURE EXPLORATION AREA
- 10 FOREST CAMPING AREA
- 11 BUTTERFLY GARDEN
- 12 YOGA/MEDITATION LAWN
- 13 JOGGING TRACK
- 14 BADMINTON COURT
- 15 BOX CRICKET
- 16 BASKET BALL COURT
- 17 SKATING RINK
- 18 AMPHITHEATRE

- 19 OUTDOOR GYM
- 20 REFLEXOLOGY PATH/GARDEN
- 21 PET'S PARK
- 22 TRELLIS SEATING
- 23 STROLLING PATH
- 24 CAMP FIRE
- 25 SENIOR CITIZEN AREA