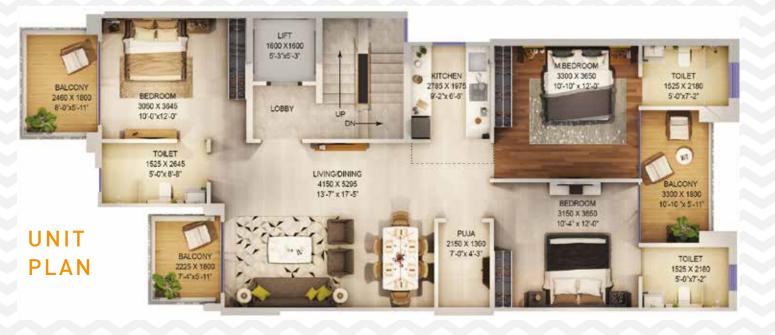

| С                             | C71                       | UNFROZEN              |
| 320        | TULIP         | T48         | С                             | C70                       | UNFROZEN              |
| 321        | TULIP         | T49         | С                             | C69                       | UNFROZEN              |
| 322        | TULIP         | T50         | С                             | C68                       | UNFROZEN              |
| 323        | TULIP         | T51         | С                             | C67                       | UNFROZEN              |
| 324        | TULIP         | T52         | С                             | C66                       | UNFROZEN              |

# TYPE-A 3BHK + 3 TOILET

+ POOJA ROOM





## **BASEMENT PLAN**







## STILT FLOOR PLAN



TYPE-B 3BHK + 3 TOILET

# TERRACE PLAN LOBBY LOBBY

## BASEMENT PLAN





TYPE-C 2BHK + 2 TOILET

## STILT FLOOR PLAN



## TERRACE PLAN



### **BASEMENT PLAN**







# SPECIFICATIONS

#### DRAWING / DINING ROOM



VITRIFIED TILES



CEILNG OIL BOUND DISTEMPER



ACRYLIC EMULSION

BALCONIES

**FLOOR** ANTI-SKID / MATT FINISH CERAMIC TILES



RAILING

#### BEDROOM



**FLOOR** VITRIFIED TILES



OIL BOUND DISTEMPER



ACRYLIC EMULSION

#### TERRACE



BRICKBAT COBA OR WATER PROOFING TREATMENT

#### KITCHEN



FL00R VITRIFIED / **CERAMIC TILES** 



WALL / CEILING OIL BOUND DISTEMPER



DADO CERAMIC TILES 600 MM ABOVE THE COUNTER



**COUNTER TOP GRANITE STONE** 



FITTINGS & FIXTURES ISI MARKED CP FITTINGS & SS SINK

#### TOILET & BATH



**FLOOR** ANTI-SKID CE