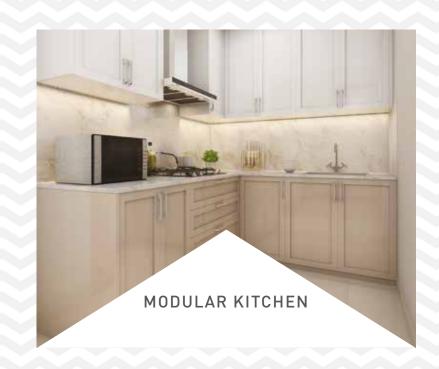

# AMENITIES

- 01 ENTRY AVENUE
- 02 ADULT'S SWIMMING POOL
- 03 KID'S POOL
- 04 JACUZZI
- 05 POOL DECK WITH CABANNA
- 06 KID'S PLAY AREA
- 07 TODDLERS' PLAY AREA
- 08 TREE HOUSE
- 09 NATURE EXPLORATION AREA
- 10 FOREST CAMPING AREA
- 11 BUTTERFLY GARDEN
- 12 YOGA/MEDITATION LAWN
- 13 JOGGING TRACK
- 14 BADMINTON COURT
- 15 BOX CRICKET
- 16 BASKET BALL COURT
- 17 SKATING RINK
- 18 AMPHITHEATRE