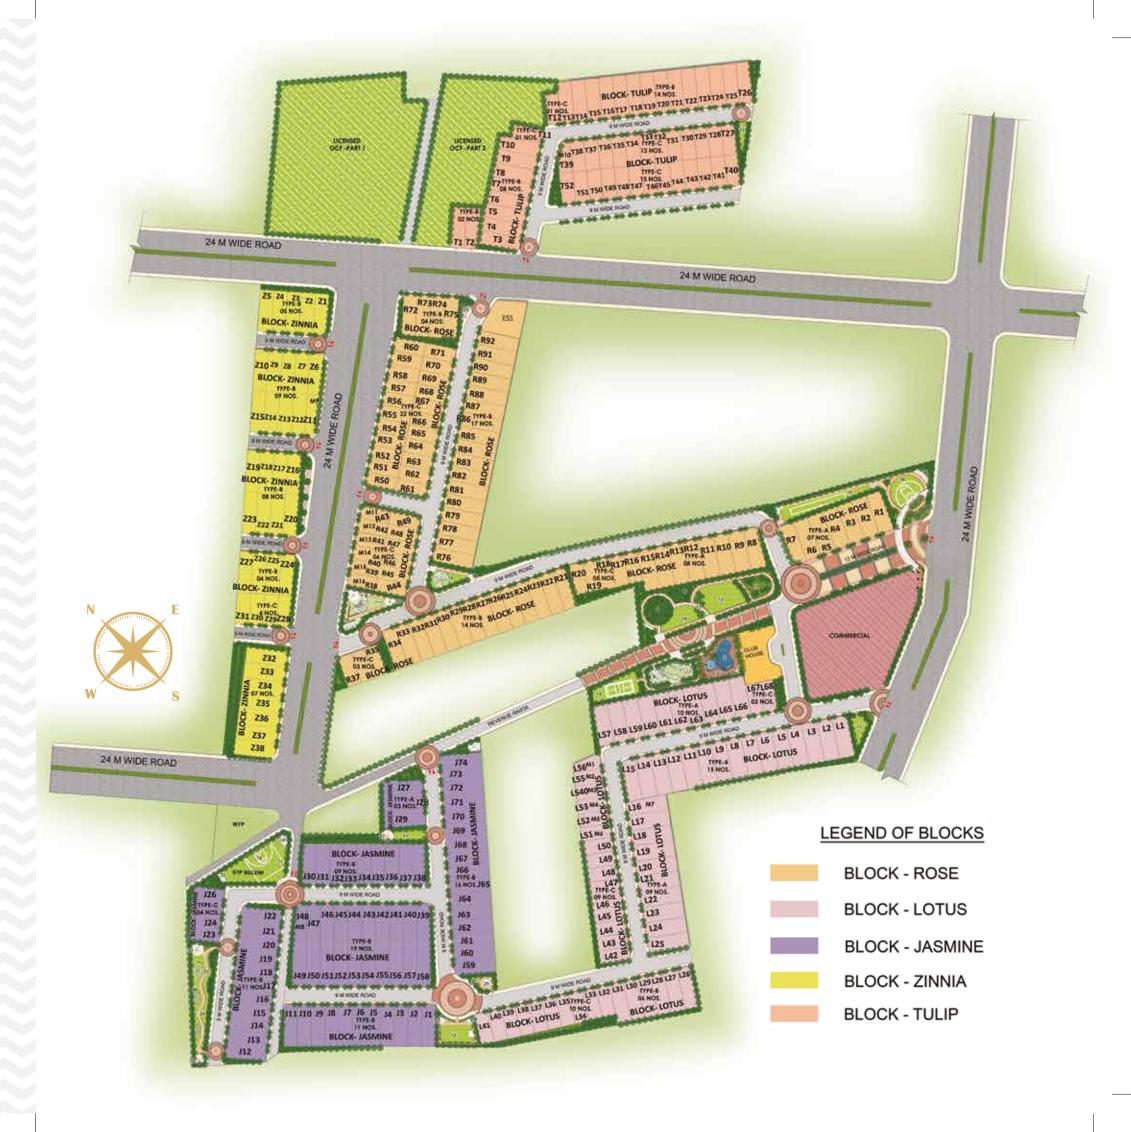

# SITE PLAN

| LOCK            |  |
|-----------------|--|
| UMBERING<br>LAN |  |
|                 |  |
|                 |  |

| Sr.<br>No. | BLOCK<br>TYPE | PLOT<br>NO. | PLOT<br>TYPE<br>AS PER<br>ZONING | PLOT NO.<br>AS PER<br>ZONING | FROZEN /<br>UNFORZENN |
|------------|---------------|-------------|----------------------------------|------------------------------|-----------------------|
| 1          | ROSE          | R01         | А                                | A1                           | FROZEN                |
| 2          | ROSE          | R02         | А                                | A2                           | FROZEN                |
| 3          | ROSE          | R03         | А                                | А3                           | FROZEN                |
| 4          | ROSE          | R04         | А                                | A4                           | FROZEN                |
| 5          | ROSE          | R05         | А                                | A5                           | FROZEN                |
| 6          | ROSE          | R06         | А                                | A6                           | FROZEN                |
| 7          | ROSE          | R07         | А                                | A7                           | FROZEN                |
| 8          | ROSE          | R08         | А                                | A8                           | FROZEN                |
| 9          | ROSE          | R09         | А                                | А9                           | FROZEN                |
| 10         | ROSE          | R10         | А                                | A10                          | FROZEN                |
| 11         | ROSE          | R11         | А                                | A11                          | FROZEN                |
| 12         | ROSE          | R12         | А                                | A12                          | FROZEN                |
| 13         | ROSE          | R13         | А                                | A13                          | FROZEN                |
| 14         | ROSE          | R14         | А                                | A14                          | FROZEN                |
| 15         | ROSE          | R15         | А                                | A15                          | FROZEN                |
| 16         | ROSE          | R16         | С                                | C37                          | FROZEN                |
| 17         | ROSE          | R17         | С                                | C36                          | FROZEN                |
| 18         | ROSE          | R18         | С                                | C35                          | FROZEN                |
| 19         | ROSE          | R19         | С                                | C34                          | FROZEN                |
| 20         | ROSE          | R20         | С                                | C33                          | FROZEN                |
| 21         | ROSE          | R21         | В                                | B73                          | FROZEN                |
| 22         | ROSE          | R22         | В                                | B74                          | FROZEN                |
| 23         | ROSE          | R23         | В                                | B75                          | FROZEN                |
| 24         | ROSE          | R24         | В                                | B76                          | FROZEN                |
| 25         | ROSE          | R25         | В                                | B77                          | FROZEN                |
| 26         | ROSE          | R26         | В                                | B78                          | FROZEN                |
| 27         | ROSE          | R27         | В                                | B79                          | FROZEN                |
| 28         | ROSE          | R28         | В                                | B80                          | FROZEN                |
| 29         | ROSE          | R29         | В                                | B81                          | FROZEN                |
| 30         | ROSE          | R30         | В                                | B82                          | FROZEN                |
| 31         | ROSE          | R31         | В                                | B83                          | FROZEN                |
| 32         | ROSE          | R32         | В                                | B84                          | FROZEN                |
| 33         | ROSE          | R33         | В                                | B85                          | FROZEN                |
| 34         | ROSE          | R34         | В                                | B86                          | FROZEN                |
| 35         | ROSE          | R35         | С                                | C32                          | FROZEN                |
| 36         | ROSE          | R36         | С                                | C31                          | FROZEN                |
| 37         | ROSE          | R37         | С                                | C30                          | FROZEN                |
| 38         | ROSE          | R38         | M16                              | M16                          | FROZEN                |
| 39         | ROSE          | R39         | M15                              | M15                          | FROZEN                |
| 40         | ROSE          | R40         | M14                              | M14                          | FROZEN                |
| 41         | ROSE          | R41         | M13                              | M13                          | FROZEN                |

| Sr.<br>No. | BLOCK<br>TYPE | PLOT<br>NO. | PLOT<br>TYPE<br>AS PER<br>ZONING | PLOT NO.<br>AS PER<br>ZONING | FROZEN /<br>UNFORZENN |
|------------|---------------|-------------|----------------------------------|------------------------------|-----------------------|
| 42         | ROSE          | R42         | M12                              | M12                          | FROZEN                |
| 43         | ROSE          | R43         | M11                              | M11                          | FROZEN                |
| 44         | ROSE          | R44         | С                                | C38                          | FROZEN                |
| 45         | ROSE          | R45         | С                                | C39                          | FROZEN                |
| 46         | ROSE          | R46         | С                                | C40                          | FROZEN                |
| 47         | ROSE          | R47         | С                                | C41                          | FROZEN                |
| 48         | ROSE          | R48         | С                                | C42                          | FROZEN                |
| 49         | ROSE          | R49         | С                                | C43                          | FROZEN                |
| 50         | ROSE          | R50         | С                                | C55                          | FROZEN                |
| 51         | ROSE          | R51         | С                                | C56                          | FROZEN                |
| 52         | ROSE          | R52         | С                                | C57                          | FROZEN                |
| 53         | ROSE          | R53         | С                                | C58                          | FROZEN                |
| 54         | ROSE          | R54         | С                                | C59                          | FROZEN                |
| 55         | ROSE          | R55         | С                                | C60                          | FROZEN                |
| 56         | ROSE          | R56         | С                                | C61                          | FROZEN                |
| 57         | ROSE          | R57         | С                                | C62                          | FROZEN                |
| 58         | ROSE          | R58         | С                                | C63                          | FROZEN                |
| 59         | ROSE          | R59         | С                                | C64                          | FROZEN                |
| 60         | ROSE          | R60         | С                                | C65                          | FROZEN                |
| 61         | ROSE          | R61         | С                                | C44                          | FROZEN                |
| 62         | ROSE          | R62         | С                                | C45                          | FROZEN                |
| 63         | ROSE          | R63         | С                                | C46                          | FROZEN                |
| 64         | ROSE          | R64         | С                                | C47                          | FROZEN                |
| 65         | ROSE          | R65         | С                                | C48                          | FROZEN                |
| 66         | ROSE          | R66         | С                                | C49                          | FROZEN                |
| 67         | ROSE          | R67         | С                                | C50                          | FROZEN                |
| 68         | ROSE          | R68         | С                                | C51                          | FROZEN                |
| 69         | ROSE          | R69         | С                                | C52                          | FROZEN                |
| 70         | ROSE          | R70         | С                                | C53                          | FROZEN                |
| 71         | ROSE          | R71         | С                                | C54                          | FROZEN                |
| 72         | ROSE          | R72         | В                                | B107                         | FROZEN                |
| 73         | ROSE          | R73         | В                                | B106                         | FROZEN                |
| 74         | ROSE          | R74         | В                                | B105                         | FROZEN                |
| 75         | ROSE          | R75         | В                                | B104                         | FROZEN                |
| 76         | ROSE          | R76         | В                                | B87                          | FROZEN                |
| 77         | ROSE          | R77         | В                                | B88                          | FROZEN                |
| 78         | ROSE          | R78         | В                                | B89                          | FROZEN                |
| 79         | ROSE          | R79         | В                                | B90                          | FROZEN                |
| 80         | ROSE          | R80         | В                                | B91                          | FROZEN                |
| 81         | ROSE          | R81         | В                                | B92                          | FROZEN                |
| 82         | ROSE          | R82         | В                                | B93                          | FROZEN                |

| Sr.<br>No. | BLOCK<br>TYPE | PLOT<br>NO. | PLOT TYPE<br>AS PER<br>ZONING | PLOT NO. AS<br>PER ZONING | FROZEN /<br>UNFORZENN |
|------------|---------------|-------------|-------------------------------|---------------------------|-----------------------|
| 83         | ROSE          | R83         | В                             | B94                       | FROZEN                |
| 84         | ROSE          | R84         | В                             | B95                       | FROZEN                |
| 85         | ROSE          | R85         | В                             | B96                       | FROZEN                |
| 86         | ROSE          | R86         | В                             | B97                       | FROZEN                |
| 87         | ROSE          | R87         | В                             | B98                       | FROZEN                |
| 88         | ROSE          | R88         | В                             | B99                       | FROZEN                |
| 89         | ROSE          | R89         | В                             | B100                      | FROZEN                |
| 90         | ROSE          | R90         | В                             | B101                      | FROZEN                |
| 91         | ROSE          | R91         | В                             | B102                      | FROZEN                |
| 92         | ROSE          | R92         | В                             | B103                      | FROZEN                |
| 93         | LOTUS         | L1          | А                             | A26                       | UNFROZEN              |
| 94         | LOTUS         | L2          | А                             | A27                       | UNFROZEN              |
| 95         | LOTUS         | L3          | А                             | A28                       | UNFROZEN              |
| 96         | LOTUS         | L4          | А                             | A29                       | UNFROZEN              |
| 97         | LOTUS         | L5          | А                             | A30                       | UNFROZEN              |
| 98         | LOTUS         | L6          | А                             | A31                       | UNFROZEN              |
| 99         | LOTUS         | L7          | А                             | A32                       | UNFROZEN              |
| 100        | LOTUS         | L8          | А                             | A33                       | UNFROZEN              |
| 101        | LOTUS         | L9          | А                             | A34                       | UNFROZEN              |
| 102        | LOTUS         | L10         | А                             | A35                       | UNFROZEN              |
| 103        | LOTUS         | L11         | А                             | A36                       | UNFROZEN              |
| 104        | LOTUS         | L12         | А                             | A37                       | UNFROZEN              |
| 105        | LOTUS         | L13         | А                             | A38                       | UNFROZEN              |
| 106        | LOTUS         | L14         | А                             | A39                       | UNFROZEN              |
| 107        | LOTUS         | L15         | А                             | A40                       | UNFROZEN              |
| 108        | LOTUS         | L16         | M7                            | M7                        | FROZEN                |
| 109        | LOTUS         | L17         | А                             | A41                       | FROZEN                |
| 110        | LOTUS         | L18         | А                             | A42                       | FROZEN                |
| 111        | LOTUS         | L19         | А                             | A43                       | FROZEN                |
| 112        | LOTUS         | L20         | А                             | A44                       | FROZEN                |
| 113        | LOTUS         | L21         | А                             | A45                       | FROZEN                |
| 114        | LOTUS         | L22         | А                             | A46                       | FROZEN                |
| 115        | LOTUS         | L23         | А                             | A47                       | FROZEN                |
| 116        | LOTUS         | L24         | А                             | A48                       | FROZEN                |
| 117        | LOTUS         | L25         | А                             | A49                       | FROZEN                |
| 118        | LOTUS         | L26         | В                             | B1                        | UNFROZEN              |
| 119        | LOTUS         | L27         | В                             | B2                        | UNFROZEN              |
| 120        | LOTUS         | L28         | В                             | В3                        | UNFROZEN              |
| 121        | LOTUS         | L29         | В                             | B4                        | UNFROZEN              |
| 122        | LOTUS         | L30         | В                             | B5                        | UNFROZEN              |
| 123        | LOTUS         | L31         | В                             | B6                        | UNFROZEN              |

| Sr.<br>No. | BLOCK<br>TYPE | PLOT<br>NO. | PLOT TYPE<br>AS PER<br>ZONING | PLOT NO. AS<br>PER ZONING | FROZEN /<br>UNFORZENN |
|------------|---------------|-------------|-------------------------------|---------------------------|-----------------------|
| 124        | LOTUS         | L32         | С                             | C12                       | UNFROZEN              |
| 125        | LOTUS         | L33         | С                             | C13                       | UNFROZEN              |
| 126        | LOTUS         | L34         | С                             | C14                       | UNFROZEN              |
| 127        | LOTUS         | L35         | С                             | C15                       | UNFROZEN              |
| 128        | LOTUS         | L36         | С                             | C16                       | UNFROZEN              |
| 129        | LOTUS         | L37         | С                             | C17                       | UNFROZEN              |
| 130        | LOTUS         | L38         | С                             | C18                       | UNFROZEN              |
| 131        | LOTUS         | L39         | С                             | C19                       | UNFROZEN              |
| 132        | LOTUS         | L40         | С                             | C20                       | UNFROZEN              |
| 133        | LOTUS         | L41         | С                             | C21                       | UNFROZEN              |
| 134        | LOTUS         | L42         | С                             | C11                       | FROZEN                |
| 135        | LOTUS         | L43         | С                             | C10                       | FROZEN                |
| 136        | LOTUS         | L44         | С                             | С9                        | FROZEN                |
| 137        | LOTUS         | L45         | С                             | C8                        | FROZEN                |
| 138        | LOTUS         | L46         | С                             | C7                        | FROZEN                |
| 139        | LOTUS         | L47         | С                             | C6                        | FROZEN                |
| 140        | LOTUS         | L48         | С                             | C5                        | FROZEN                |
| 141        | LOTUS         | L49         | С                             | C4                        | FROZEN                |
| 142        | LOTUS         | L50         | С                             | C3                        | FROZEN                |
| 143        | LOTUS         | L51         | M6                            | M6                        | FROZEN                |
| 144        | LOTUS         | L52         | M5                            | M5                        | FROZEN                |
| 145        | LOTUS         | L53         | M4                            | M4                        | FROZEN                |
| 146        | LOTUS         | L54         | M3                            | M3                        | FROZEN                |
| 147        | LOTUS         | L55         | M2                            | M2                        | FROZEN                |
| 148        | LOTUS         | L56         | M1                            | M1                        | FROZEN                |
| 149        | LOTUS         | L57         | А                             | A25                       | FROZEN                |
| 150        | LOTUS         | L58         | А                             | A24                       | FROZEN                |
| 151        | LOTUS         | L59         | А                             | A23                       | FROZEN                |
| 152        | LOTUS         | L60         | А                             | A22                       | FROZEN                |
| 153        | LOTUS         | L61         | А                             | A21                       | FROZEN                |
| 154        | LOTUS         | L62         | А                             | A20                       | FROZEN                |
| 155        | LOTUS         | L63         | А                             | A19                       | FROZEN                |
| 156        | LOTUS         | L64         | А                             | A18                       | FROZEN                |
| 157        | LOTUS         | L65         | А                             | A17                       | FROZEN                |
| 158        | LOTUS         | L66         | А                             | A16                       | FROZEN                |
| 159        | LOTUS         | L67         | С                             | C2                        | FROZEN                |
| 160        | LOTUS         | L68         | С                             | C1                        | FROZEN                |
| 161        | JASMINE       | J1          | В                             | В7                        | UNFROZEN              |
| 162        | JASMINE       | J2          | В                             | В8                        | UNFROZEN              |
| 163        | JASMINE       | J3          | В                             | В9                        | UNFROZEN              |
| 164        | JASMINE       | J4          | В                             | B10                       | UNFROZEN              |

| BLOCK     |  |
|-----------|--|
| NUMBERING |  |
| PLAN      |  |
|           |  |

| Sr.<br>No. | BLOCK<br>TYPE | PLOT<br>NO. | PLOT<br>TYPE<br>AS PER<br>ZONING | PLOT<br>NO. AS<br>PER<br>ZONING | FROZEN /<br>UNFORZENN | Sr.<br>No. | BLOCK<br>TYPE | PLOT<br>NO. | PLOT<br>TYPE<br>AS PER<br>ZONING | PLOT<br>NO. AS<br>PER<br>ZONING | FROZEN /<br>UNFORZENN |
|------------|---------------|-------------|----------------------------------|---------------------------------|-----------------------|------------|---------------|-------------|----------------------------------|---------------------------------|-----------------------|
| 165        | JASMINE       | J5          | В                                | B11                             | UNFROZEN              | 206        | JASMINE       | J46         | В                                | B35                             | UNFROZEN              |
| 166        | JASMINE       | J6          | В                                | B12                             | UNFROZEN              | 207        | JASMINE       | J47         | В                                | B36                             | UNFROZEN              |
| 167        | JASMINE       | J7          | В                                | B13                             | UNFROZEN              | 208        | JASMINE       | J48         | M8                               | M8                              | FROZEN                |
| 168        | JASMINE       | J8          | В                                | B14                             | UNFROZEN              | 209        | JASMINE       | J49         | В                                | B18                             | UNFROZEN              |
| 169        | JASMINE       | J9          | В                                | B15                             | UNFROZEN              | 210        | JASMINE       | J50         | В                                | B19                             | UNFROZEN              |
| 170        | JASMINE       | J10         | В                                | B16                             | UNFROZEN              | 211        | JASMINE       | J51         | В                                | B20                             | UNFROZEN              |
| 171        | JASMINE       | J11         | В                                | B17                             | UNFROZEN              | 212        | JASMINE       | J52         | В                                | B21                             | UNFROZEN              |
| 172        | JASMINE       | J12         | В                                | B47                             | FROZEN                | 213        | JASMINE       | J53         | В                                | B22                             | UNFROZEN              |
| 173        | JASMINE       | J13         | В                                | B46                             | FROZEN                | 214        | JASMINE       | J54         | В                                | B23                             | UNFROZEN              |
| 174        | JASMINE       | J14         | В                                | B45                             | FROZEN                | 215        | JASMINE       | J55         | В                                | B24                             | UNFROZEN              |
| 175        | JASMINE       | J15         | В                                | B44                             | FROZEN                | 216        | JASMINE       | J56         | В                                | B25                             | UNFROZEN              |
| 176        | JASMINE       | J16         | В                                | B43                             | FROZEN                | 217        | JASMINE       | J57         | В                                | B26                             | UNFROZEN              |
| 177        | JASMINE       | J17         | В                                | B42                             | FROZEN                | 218        | JASMINE       | J58         | В                                | B27                             | UNFROZEN              |
| 178        | JASMINE       | J18         | В                                | B41                             | FROZEN                | 219        | JASMINE       | J59         | В                                | B72                             | UNFROZEN              |
| 179        | JASMINE       | J19         | В                                | B40                             | FROZEN                | 220        | JASMINE       | J60         | В                                | B71                             | UNFROZEN              |
| 180        | JASMINE       | J20         | В                                | B39                             | FROZEN                | 221        | JASMINE       | J61         | В                                | B70                             | UNFROZEN              |
| 181        | JASMINE       | J21         | В                                | B38                             | FROZEN                | 222        | JASMINE       | J62         | В                                | B69                             | UNFROZEN              |
| 182        | JASMINE       | J22         | В                                | B37                             | FROZEN                | 223        | JASMINE       | J63         | В                                | B68                             | UNFROZEN              |
| 183        | JASMINE       | J23         | С                                | C22                             | FROZEN                | 224        | JASMINE       | J64         | В                                | B67                             | UNFROZEN              |
| 184        | JASMINE       | J24         | С                                | C23                             | FROZEN                | 225        | JASMINE       | J65         | В                                | B66                             | UNFROZEN              |
| 185        | JASMINE       | J25         | С                                | C24                             | FROZEN                | 226        | JASMINE       | J66         | В                                | B65                             | UNFROZEN              |
| 186        | JASMINE       | J26         | С                                | C25                             | FROZEN                | 227        | JASMINE       | J67         | В                                | B64                             | UNFROZEN              |
| 187        | JASMINE       | J27         | А                                | A52                             | FROZEN                | 228        | JASMINE       | J68         | В                                | B63                             | UNFROZEN              |
| 188        | JASMINE       | J28         | А                                | A51                             | FROZEN                | 229        | JASMINE       | J69         | В                                | B62                             | UNFROZEN              |
| 189        | JASMINE       | J29         | Α                                | A50                             | FROZEN                | 230        | JASMINE       | J70         | В                                | B61                             | UNFROZEN              |
| 190        | JASMINE       | J30         | В                                | B48                             | UNFROZEN              | 231        | JASMINE       | J71         | В                                | B60                             | UNFROZEN              |
| 191        | JASMINE       | J31         | В                                | B49                             | UNFROZEN              | 232        | JASMINE       | J72         | В                                | B59                             | UNFROZEN              |
| 192        | JASMINE       | J32         | В                                | B50                             | UNFROZEN              | 233        | JASMINE       | J73         | В                                | B58                             | UNFROZEN              |
| 193        | JASMINE       | J33         | В                                | B51                             | UNFROZEN              | 234        | JASMINE       | J74         | В                                | B57                             | UNFROZEN              |
| 194        | JASMINE       | J34         | В                                | B52                             | UNFROZEN              | 235        | ZINNIA        | Z1          | В                                | B132                            | FROZEN                |
| 195        | JASMINE       | J35         | В                                | B53                             | UNFROZEN              | 236        | ZINNIA        | Z2          | В                                | B133                            | FROZEN                |
| 196        | JASMINE       | J36         | В                                | B54                             | UNFROZEN              | 237        | ZINNIA        | Z3          | В                                | B134                            | FROZEN                |
| 197        | JASMINE       | J37         | В                                | B55                             | UNFROZEN              | 238        | ZINNIA        | Z4          | В                                | B135                            | FROZEN                |
| 198        | JASMINE       | J38         | В                                | B56                             | UNFROZEN              | 239        | ZINNIA        | Z5          | В                                | B136                            | FROZEN                |
| 199        | JASMINE       | J39         | В                                | B28                             | UNFROZEN              | 240        | ZINNIA        | Z6          | В                                | B141                            | FROZEN                |
| 200        | JASMINE       | J40         | В                                | B29                             | UNFROZEN              | 241        | ZINNIA        | Z7          | В                                | B140                            | FROZEN                |
| 201        | JASMINE       | J41         | В                                | B30                             | UNFROZEN              | 242        | ZINNIA        | Z8          | В                                | B139                            | FROZEN                |
| 202        | JASMINE       | J42         | В                                | B31                             | UNFROZEN              | 243        | ZINNIA        | Z9          | В                                | B138                            | FROZEN                |
| 203        | JASMINE       | J43         | В                                | B32                             | UNFROZEN              | 244        | ZINNIA        | Z10         | В                                | B137                            | FROZEN                |
| 204        | JASMINE       | J44         | В                                | B33                             | UNFROZEN              | 245        | ZINNIA        | Z10         | M9                               | M9                              | FROZEN                |
| 205        | JASMINE       | J45         | В                                | B34                             | UNFROZEN              | 246        | ZINNIA        | Z12         | В                                | B142                            | FROZEN                |

| Sr.<br>No. | BLOCK<br>TYPE | PLOT<br>NO. | PLOT<br>TYPE<br>AS PER<br>ZONING | PLOT<br>NO. AS<br>PER<br>ZONING | FROZEN /<br>UNFORZENN |
|------------|---------------|-------------|----------------------------------|---------------------------------|-----------------------|
| 206        | JASMINE       | J46         | В                                | B35                             | UNFROZEN              |
| 207        | JASMINE       | J47         | В                                | B36                             | UNFROZEN              |
| 208        | JASMINE       | J48         | M8                               | M8                              | FROZEN                |
| 209        | JASMINE       | J49         | В                                | B18                             | UNFROZEN              |
| 210        | JASMINE       | J50         | В                                | B19                             | UNFROZEN              |
| 211        | JASMINE       | J51         | В                                | B20                             | UNFROZEN              |
| 212        | JASMINE       | J52         | В                                | B21                             | UNFROZEN              |
| 213        | JASMINE       | J53         | В                                | B22                             | UNFROZEN              |
| 214        | JASMINE       | J54         | В                                | B23                             | UNFROZEN              |
| 215        | JASMINE       | J55         | В                                | B24                             | UNFROZEN              |
| 216        | JASMINE       | J56         | В                                | B25                             | UNFROZEN              |
| 217        | JASMINE       | J57         | В                                | B26                             | UNFROZEN              |
| 218        | JASMINE       | J58         | В                                | B27                             | UNFROZEN              |
| 219        | JASMINE       | J59         | В                                | B72                             | UNFROZEN              |
| 220        | JASMINE       | J60         | В                                | B71                             | UNFROZEN              |
| 221        | JASMINE       | J61         | В                                | B70                             | UNFROZEN              |
| 222        | JASMINE       | J62         | В                                | B69                             | UNFROZEN              |
| 223        | JASMINE       | J63         | В                                | B68                             | UNFROZEN              |
| 224        | JASMINE       | J64         | В                                | B67                             | UNFROZEN              |
| 225        | JASMINE       | J65         | В                                | B66                             | UNFROZEN              |
| 226        | JASMINE       | J66         | В                                | B65                             | UNFROZEN              |
| 227        | JASMINE       | J67         | В                                | B64                             | UNFROZEN              |
| 228        | JASMINE       | J68         | В                                | B63                             | UNFROZEN              |
| 229        | JASMINE       | J69         | В                                | B62                             | UNFROZEN              |
| 230        | JASMINE       | J70         | В                                | B61                             | UNFROZEN              |
| 231        | JASMINE       | J71         | В                                | B60                             | UNFROZEN              |
| 232        | JASMINE       | J72         | В                                | B59                             | UNFROZEN              |
| 233        | JASMINE       | J73         | В                                | B58                             | UNFROZEN              |
| 234        | JASMINE       | J74         | В                                | B57                             | UNFROZEN              |
| 235        | ZINNIA        | Z1          | В                                | B132                            | FROZEN                |
| 236        | ZINNIA        | Z2          | В                                | B133                            | FROZEN                |
| 237        | ZINNIA        | Z3          | В                                | B134                            | FROZEN                |
| 238        | ZINNIA        | Z4          | В                                | B135                            | FROZEN                |
| 239        | ZINNIA        | Z5          | В                                | B136                            | FROZEN                |
| 240        | ZINNIA        | Z6          | В                                | B141                            | FROZEN                |
| 241        | ZINNIA        | Z7          | В                                | B140                            | FROZEN                |
| 242        | ZINNIA        | Z8          | В                                | B139                            | FROZEN                |
| 243        | ZINNIA        | Z9          | В                                | B138                            | FROZEN                |
| 244        | ZINNIA        | Z10         | В                                | B137                            | FROZEN                |
| 245        | ZINNIA        | Z11         | M9                               | M9                              | FROZEN                |
| 246        | ZINNIA        | Z12         | В                                | B142                            | FROZEN                |

|     | Sr.<br>No. | BLOCK<br>TYPE | PLOT<br>NO. | PLOT TYPE<br>AS PER<br>ZONING | PLOT NO. AS<br>PER ZONING | FROZEN /<br>UNFORZENN |
|-----|------------|---------------|-------------|-------------------------------|---------------------------|-----------------------|
| 2   | 247        | ZINNIA        | Z13         | В                             | B143                      | FROZEN                |
| 2   | 248        | ZINNIA        | Z14         | В                             | B144                      | FROZEN                |
| 2   | 249        | ZINNIA        | Z15         | В                             | B145                      | FROZEN                |
| 2   | 250        | ZINNIA        | Z16         | В                             | B149                      | UNFROZEN              |
|     | 251        | ZINNIA        | Z17         | В                             | B148                      | UNFROZEN              |
|     | 252        | ZINNIA        | Z18         | В                             | B147                      | UNFROZEN              |
| 2   | 253        | ZINNIA        | Z19         | В                             | B146                      | UNFROZEN              |
| - 2 | 254        | ZINNIA        | Z20         | В                             | B150                      | UNFROZEN              |
| - 2 | 255        | ZINNIA        | Z21         | В                             | B151                      | UNFROZEN              |
| - 2 | 256        | ZINNIA        | Z22         | В                             | B152                      | UNFROZEN              |
| - 2 | 257        | ZINNIA        | Z23         | В                             | B153                      | UNFROZEN              |
| 2   | 258        | ZINNIA        | Z24         | В                             | B157                      | UNFROZEN              |
| 2   | 259        | ZINNIA        | Z25         | В                             | B156                      | UNFROZEN              |
| 2   | 260        | ZINNIA        | Z26         | В                             | B155                      | UNFROZEN              |
| 2   | 261        | ZINNIA        | Z27         | В                             | B154                      | UNFROZEN              |
| - 2 | 262        | ZINNIA        | Z28         | С                             | C29                       | UNFROZEN              |
| - 2 | 263        | ZINNIA        | Z29         | С                             | C28                       | UNFROZEN              |
|     | 264        | ZINNIA        | Z30         | С                             | C27                       | UNFROZEN              |
|     | 265        | ZINNIA        | Z31         | С                             | C26                       | UNFROZEN              |
| 2   | 266        | ZINNIA        | Z32         | А                             | A59                       | UNFROZEN              |
| 2   | 267        | ZINNIA        | Z33         | А                             | A58                       | UNFROZEN              |
| 2   | 268        | ZINNIA        | Z34         | А                             | A57                       | UNFROZEN              |
| 2   | 269        | ZINNIA        | Z35         | А                             | A56                       | UNFROZEN              |
| 2   | 270        | ZINNIA        | Z36         | А                             | A55                       | UNFROZEN              |
| 2   | 271        | ZINNIA        | Z37         | А                             | A54                       | UNFROZEN              |
| 2   | 272        | ZINNIA        | Z38         | А                             | A53                       | UNFROZEN              |
| 2   | 273        | TULIP         | T1          | В                             | B108                      | FROZEN                |
| 2   | 274        | TULIP         | T2          | В                             | B109                      | FROZEN                |
| 2   | 275        | TULIP         | T3          | В                             | B110                      | UNFROZEN              |
| 2   | 276        | TULIP         | T4          | В                             | B111                      | UNFROZEN              |
| 2   | 277        | TULIP         | T5          | В                             | B112                      | UNFROZEN              |
| 2   | 278        | TULIP         | Т6          | В                             | B113                      | UNFROZEN              |
| 2   | 279        | TULIP         | T7          | В                             | B114                      | UNFROZEN              |
| 2   | 280        | TULIP         | Т8          | В                             | B115                      | UNFROZEN              |
| 2   | 281        | TULIP         | Т9          | В                             | B116                      | UNFROZEN              |
| 2   | 282        | TULIP         | T10         | В                             | B117                      | UNFROZEN              |
| 2   | 283        | TULIP         | T11         | С                             | C79                       | UNFROZEN              |
| 2   | 284        | TULIP         | T12         | С                             | C80                       | UNFROZEN              |
| 2   | 285        | TULIP         | T13         | В                             | B118                      | UNFROZEN              |
| 2   | 286        | TULIP         | T14         | В                             | B119                      | UNFROZEN              |
| 2   | 287        | TULIP         | T15         | В                             | B120                      | UNFROZEN              |

| Sr.<br>No. | BLOCK<br>TYPE | PLOT<br>NO. | PLOT TYPE<br>AS PER<br>ZONING | PLOT NO. AS<br>PER ZONING | FROZEN /<br>UNFORZENN |
|------------|---------------|-------------|-------------------------------|---------------------------|-----------------------|
| 288        | TULIP         | T16         | В                             | B121                      | UNFROZEN              |
| 289        | TULIP         | T17         | В                             | B122                      | UNFROZEN              |
| 290        | TULIP         | T18         | В                             | B123                      | UNFROZEN              |
| 291        | TULIP         | T19         | В                             | B124                      | UNFROZEN              |
| 292        | TULIP         | T20         | В                             | B125                      | UNFROZEN              |
| 293        | TULIP         | T21         | В                             | B126                      | UNFROZEN              |
| 294        | TULIP         | T22         | В                             | B127                      | UNFROZEN              |
| 295        | TULIP         | T23         | В                             | B128                      | UNFROZEN              |
| 296        | TULIP         | T24         | В                             | B129                      | UNFROZEN              |
| 297        | TULIP         | T25         | В                             | B130                      | UNFROZEN              |
| 298        | TULIP         | T26         | В                             | B131                      | UNFROZEN              |
| 299        | TULIP         | T27         | С                             | C92                       | UNFROZEN              |
| 300        | TULIP         | T28         | С                             | C91                       | UNFROZEN              |
| 301        | TULIP         | T29         | С                             | C90                       | UNFROZEN              |
| 302        | TULIP         | T30         | С                             | C89                       | UNFROZEN              |
| 303        | TULIP         | T31         | С                             | C88                       | UNFROZEN              |
| 304        | TULIP         | T32         | С                             | C87                       | UNFROZEN              |
| 305        | TULIP         | T33         | С                             | C86                       | UNFROZEN              |
| 306        | TULIP         | T34         | С                             | C85                       | UNFROZEN              |
| 307        | TULIP         | T35         | С                             | C84                       | UNFROZEN              |
| 308        | TULIP         | T36         | С                             | C83                       | UNFROZEN              |
| 309        | TULIP         | T37         | С                             | C82                       | UNFROZEN              |
| 310        | TULIP         | T38         | С                             | C81                       | UNFROZEN              |
| 311        | TULIP         | T39         | M10                           | M10                       | FROZEN                |
| 312        | TULIP         | T40         | С                             | C78                       | UNFROZEN              |
| 313        | TULIP         | T41         | С                             | C77                       | UNFROZEN              |
| 314        | TULIP         | T42         | С                             | C76                       | UNFROZEN              |
| 315        | TULIP         | T43         | С                             | C75                       | UNFROZEN              |
| 316        | TULIP         | T44         | С                             | C74                       | UNFROZEN              |
| 317        | TULIP         | T45         | С                             | C73                       | UNFROZEN              |
| 318        | TULIP         | T46         | С                             | C72                       | UNFROZEN              |
| 319        | TULIP         | T47         | С                             | C71                       | UNFROZEN              |
| 320        | TULIP         | T48         | С                             | C70                       | UNFROZEN              |
| 321        | TULIP         | T49         | С                             | C69                       | UNFROZEN              |
| 322        | TULIP         | T50         | С                             | C68                       | UNFROZEN              |
| 323        | TULIP         | T51         | С                             | C67                       | UNFROZEN              |
| 324        | TULIP         | T52         | С                             | C66                       | UNFROZEN              |