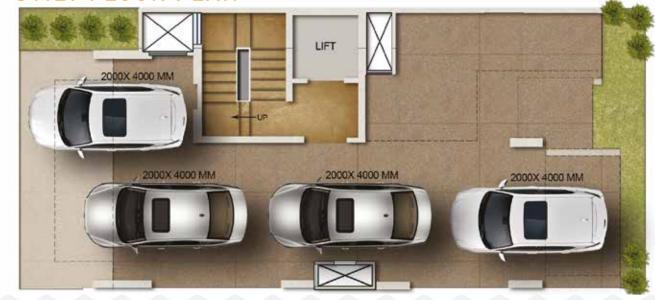

| C70                       | UNFROZEN              |
| 321        | TULIP         | T49         | С                             | C69                       | UNFROZEN              |
| 322        | TULIP         | T50         | С                             | C68                       | UNFROZEN              |
| 323        | TULIP         | T51         | С                             | C67                       | UNFROZEN              |
| 324        | TULIP         | T52         | С                             | C66                       | UNFROZEN              |

# TYPE-A 3BHK + 3 TOILET

+ POOJA ROOM





## **BASEMENT PLAN**







## STILT FLOOR PLAN



TYPE-B 3BHK + 3 TOILET

# TERRACE PLAN LOBBY LOBBY

## BASEMENT PLAN





TYPE-C 2BHK + 2 TOILET

## STILT FLOOR PLAN



## TERRACE PLAN



### **BASEMENT PLAN**







# SPECIFICATIONS

#### DRAWING / DINING ROOM



VITRIFIED TILES



CEILNG OIL BOUND DISTEMPER



ACRYLIC EMULSION

BALCONIES

**FLOOR** ANTI-SKID / MATT FINISH CERAMIC TILES



RAILING

#### BEDROOM



**FLOOR** VITRIFIED TILES



OIL BOUND DISTEMPER



ACRYLIC EMULSION

#### TERRACE



BRICKBAT COBA OR WATER PROOFING TREATMENT

#### KITCHEN



FL00R VITRIFIED / **CERAMIC TILES** 



WALL / CEILING OIL BOUND DISTEMPER



DADO CERAMIC TILES 600 MM ABOVE THE COUNTER



**COUNTER TOP GRANITE STONE** 



FITTINGS & FIXTURES ISI MARKED CP FITTINGS & SS SINK

#### TOILET & BATH



**FLOOR** ANTI-SKID CERAMIC TILES



WALL CERAMIC TILES TILL 4FEET / 7'-0" FEET



CEILING **GRID FALSE CEILING** 

Note: Flooring in mix design of marble, granite and