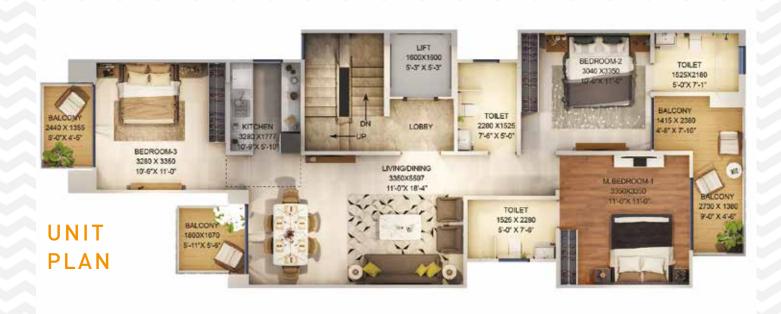

| TULIP         | T48         | С                             | C70                       | UNFROZEN              |
| 321        | TULIP         | T49         | С                             | C69                       | UNFROZEN              |
| 322        | TULIP         | T50         | С                             | C68                       | UNFROZEN              |
| 323        | TULIP         | T51         | С                             | C67                       | UNFROZEN              |
| 324        | TULIP         | T52         | С                             | C66                       | UNFROZEN              |

# TYPE-A 3BHK + 3 TOILET

+ POOJA ROOM





## **BASEMENT PLAN**







## STILT FLOOR PLAN



TYPE-B 3BHK + 3 TOILET

# TERRACE PLAN LOBBY LOBBY

## BASEMENT PLAN





TYPE-C 2BHK + 2 TOILET

## STILT FLOOR PLAN



## TERRACE PLAN



### **BASEMENT PLAN**







# SPECIFICATIONS

#### DRAWING / DINING ROOM



VITRIFIED TILES



CEILNG OIL BOUND DISTEMPER



ACRYLIC EMULSION

BALCONIES

**FLOOR** ANTI-SKID / MATT FINISH CERAMIC TILES



RAILING

#### BEDROOM



**FLOOR** VITRIFIED TILES



OIL BOUND DISTEMPER



ACRYLIC EMULSION

#### TERRACE



BRICKBAT COBA OR WATER PROOFING TREATMENT

#### KITCHEN



FL00R VITRIFIED / **CERAMIC TILES** 



WALL / CEILING OIL BOUND DISTEMPER



DADO CERAMIC TILES 600 MM ABOVE THE COUNTER



**COUNTER TOP GRANITE STONE** 



FITTINGS & FIXTURES ISI MARKED CP FITTINGS & SS SINK

#### TOILET & BATH



**FLOOR** ANTI-SKID CERAMIC TILES



WALL CERAMIC TILES TILL 4FEET / 7'-0" FEET



CEILING **GRID FALSE CEILING** 

Note: