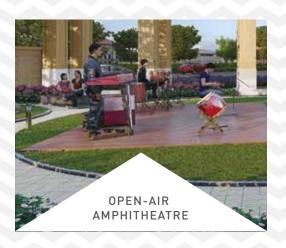

# AMENITIES

- 01 ENTRY AVENUE
- 02 ADULT'S SWIMMING POOL
- 03 KID'S POOL
- 04 JACUZZI
- 05 POOL DECK WITH CABANNA
- 06 KID'S PLAY AREA
- 07 TODDLERS' PLAY AREA
- 08 TREE HOUSE
- 09 NATURE EXPLORATION AREA
- 10 FOREST CAMPING AREA
- 11 BUTTERFLY GARDEN
- 12 YOGA/MEDITATION LAWN
- 13 JOGGING TRACK
- 14 BADMINTON COURT
- 15 BOX CRICKET
- 16 BASKET BALL COURT
- 17 SKATING RINK
- 18 AMPHITHEATRE