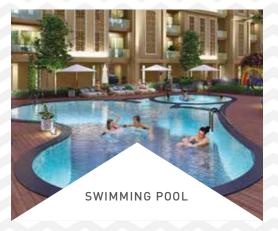

# AMENITIES

- 01 ENTRY AVENUE
- 02 ADULT'S SWIMMING POOL
- 03 KID'S POOL
- 04 JACUZZI
- 05 POOL DECK WITH CABANNA
- 06 KID'S PLAY AREA
- 07 TODDLERS' PLAY AREA
- 08 TREE HOUSE
- 09 NATURE EXPLORATION AREA
- 10 FOREST CAMPING AREA
- 11 BUTTERFLY GARDEN
- 12 YOGA/MEDITATION LAWN
- 13 JOGGING TRACK
- 14 BADMINTON COURT
- 15 BOX CRICKET
- 16 BASKET BALL COURT
- 17 SKATING RINK
- 18 AMPHITHEATRE