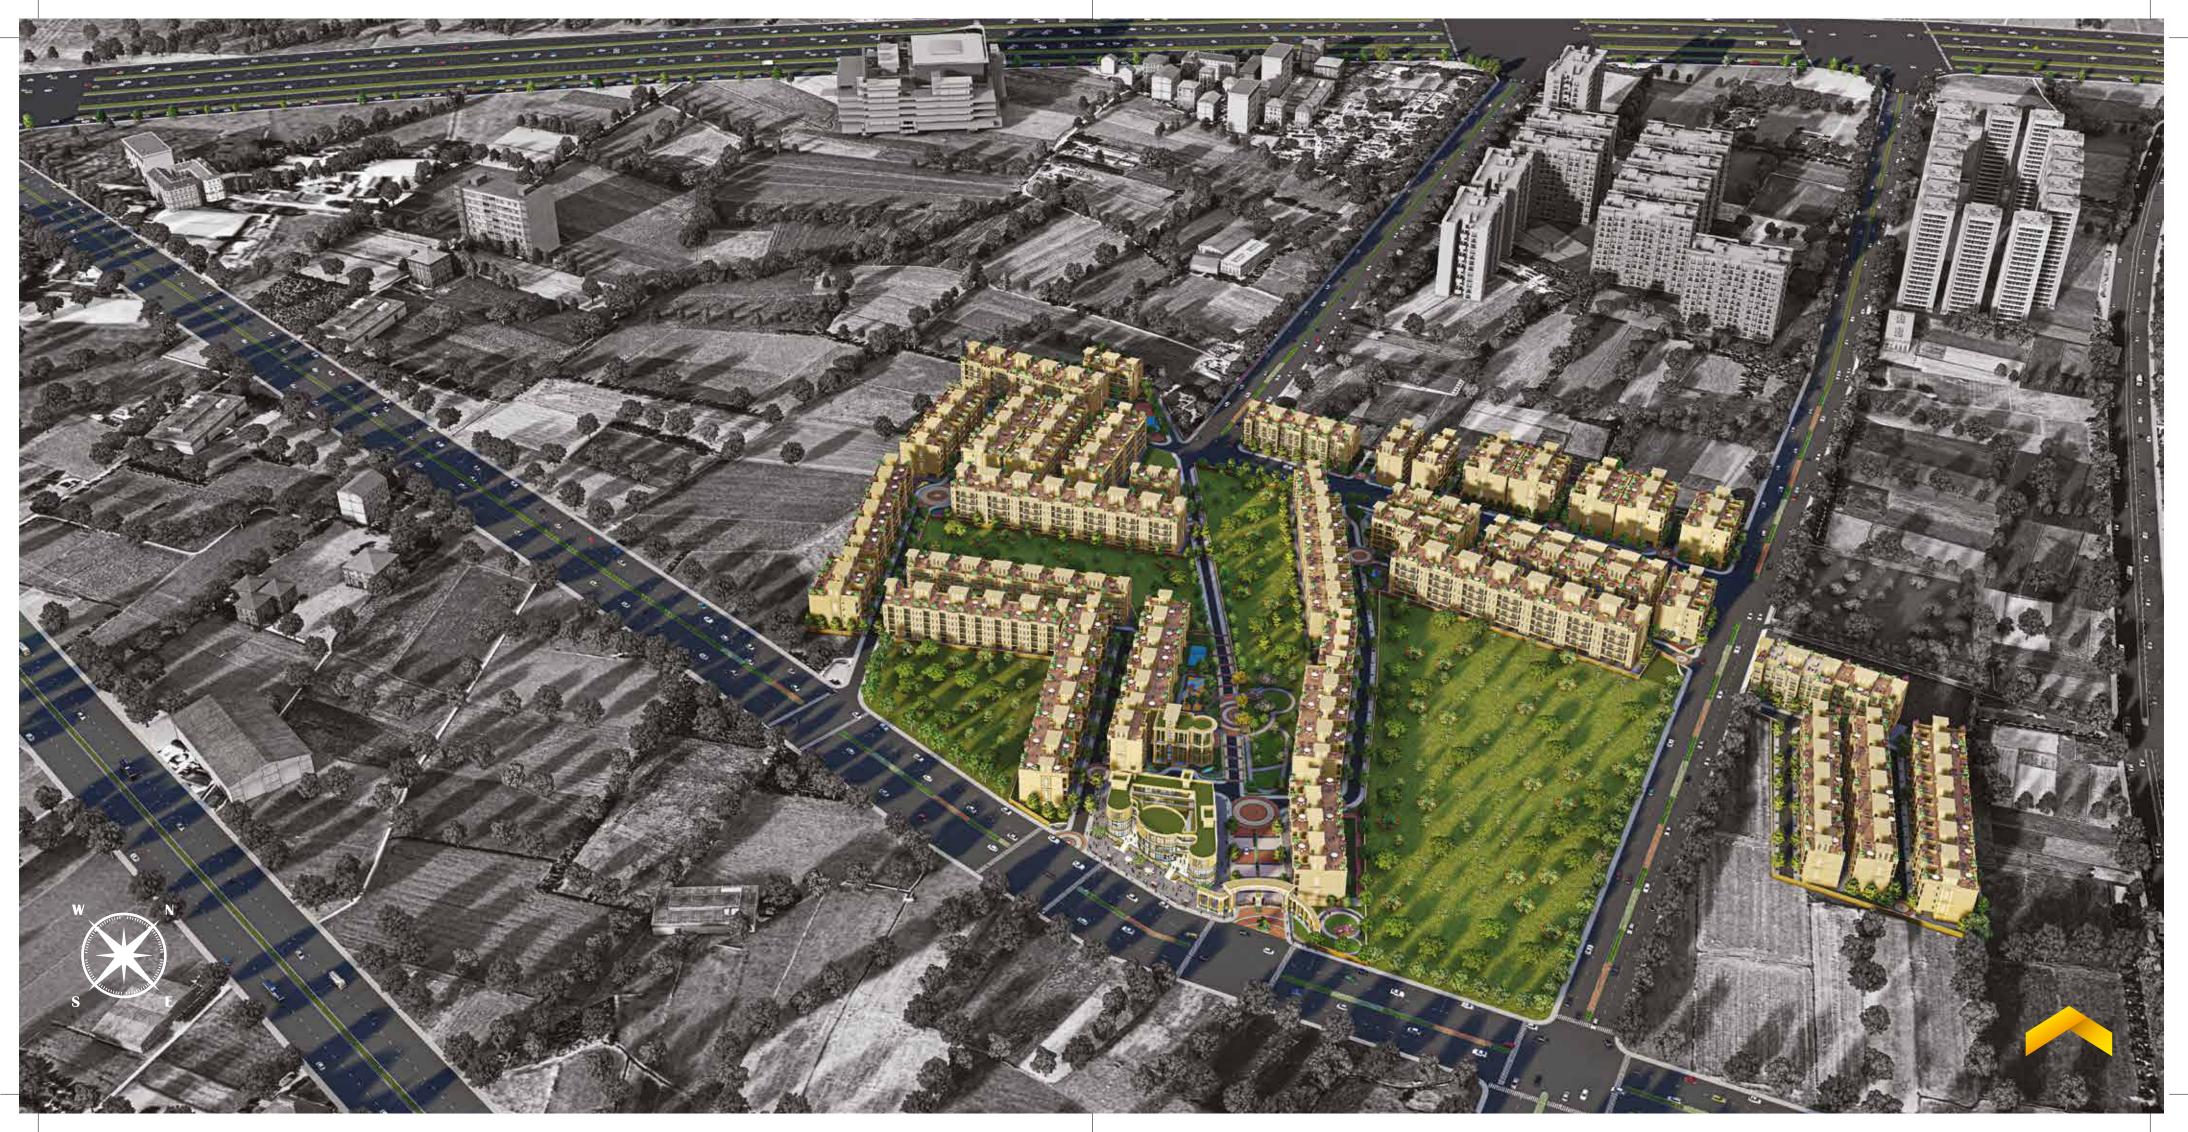

FOR ANY QUERY PLEASE SPEAK TO OUR CUSTOMER RELATIONSHIP MANAGER

ESIGNED BY PADMA BHUSHAN ARCHITECT HAFEEZ CONTRACTOR

Rediscover a good lifestyle in 20.5890 acres of happiness; enjoy a well-connected life with proximity to major highways. Signature Global City 37D is designed with a neo classical façade architectural theme to provide you with an upscale, urban ambience. Also, Vastu compliant prayer rooms help to harness the positive energy; creating an ambience of domestic bliss.

What's more, the project comes with a club for all the residents of the society with state-of-the-art interior, games and gym for a healthy life. To make your life comfortable and hassle-free here, world class amenities are provided along with high-end security and a private service area for your visitors.