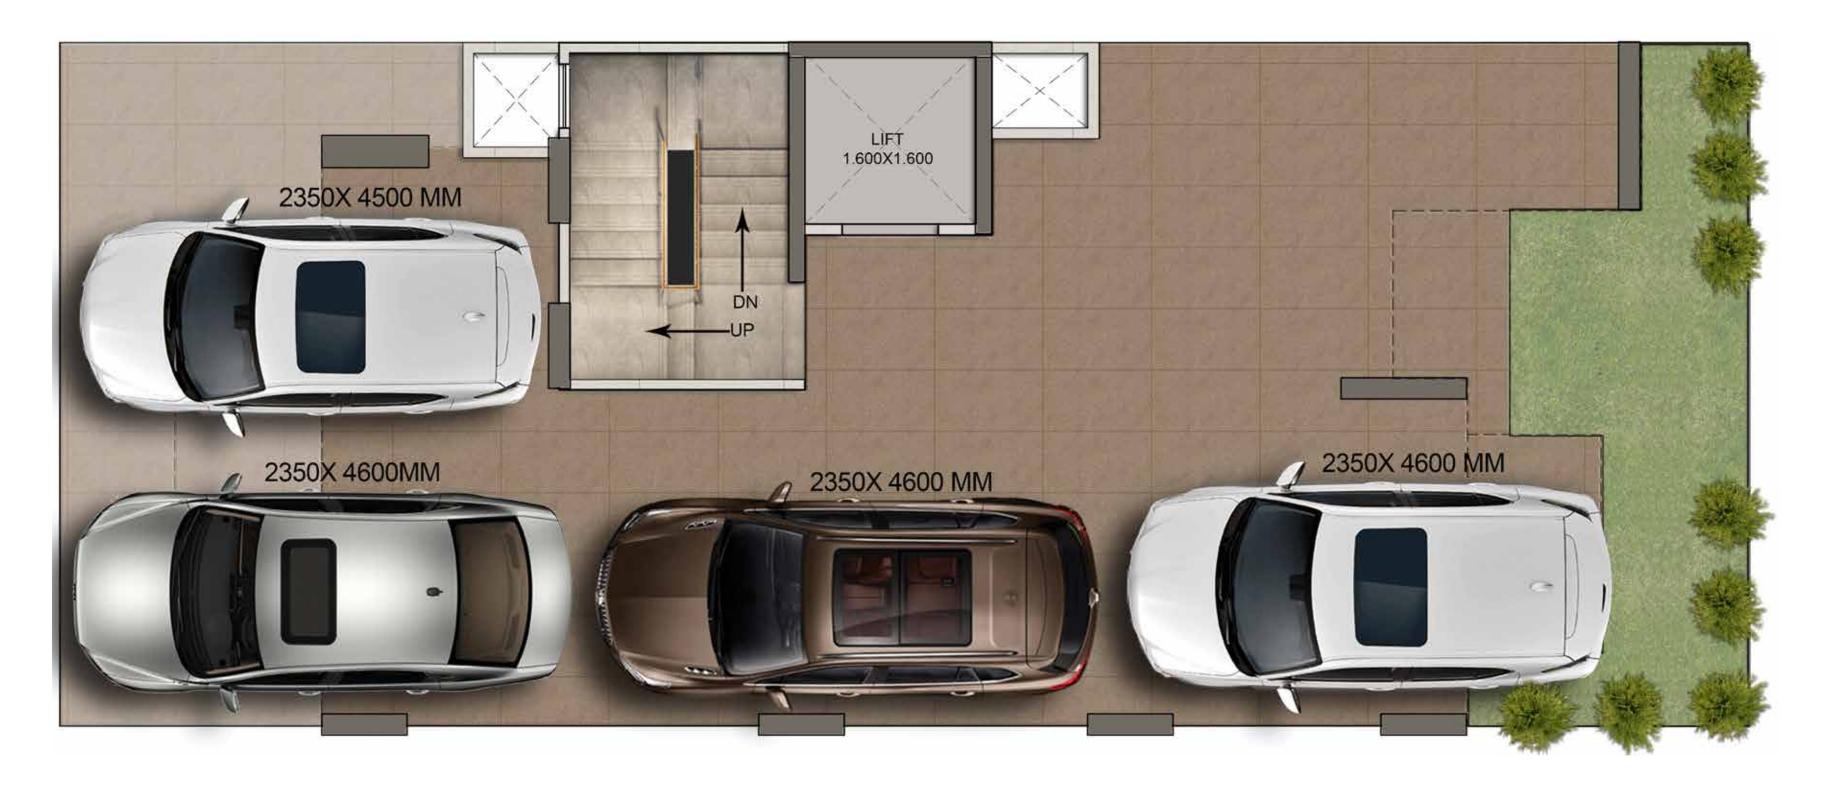

| B50                             | UNFROZEN              | 208        | DAFFODILS     | D111        | А                                | A96                             | FROZEN                |
| 126        | DAFFODILS     | D29         | С                                | C16                             | FROZEN                | 168        | DAFFODILS     | D71         | В                                | B51                             | UNFROZEN              | 209        | DAFFODILS     | D112        | M20                              | M29                             | FROZEN                |

#### UNIT PLAN







## BASEMENT PLAN







### STILT FLOOR PLAN







## TERRACE PLAN







#### UNIT PLAN







### BASEMENT PLAN







### STILT FLOOR PLAN







## TERRACE PLAN







#### **SPECIFICATIONS**

#### DRAWING / DINING ROOM



FL00R VITRIFIED TILES



CEILNG OIL BOUND DISTEMPER



ACRYLIC EMULSION

#### BALCONIES



FL00R ANTI-SKID / MATT FINISH CERAMIC TILES



RAILING WROUGHT IRON RAILING

#### BEDROOM



FL00R VITRIFIED TILES



OIL BOUND DISTEMPER



WALL ACRYLIC EMULSION

#### TERRACE —



BRICKBAT COBA OR WATER PROOFING TREATMENT

#### KITCHEN



FL00R VITRIFIED / CERAMIC TILES



OIL BOUND DISTEMPER



DADO CERAMIC TILES 600 MM ABOVE THE COUNTER



COUNTER TOP **GRANITE STONE** 



FITTINGS & FIXTURES ISI MARKED CP FITTINGS & SS SINK

#### TOILET & BATH



FL00R ANTI-SKID CERAMIC TILES



WALL CERAMIC TILES TILL 4FEET / 7'-0" FEET



CEILING GRID FALSE CEILING



FITTINGS & FIXTURES ISI MARKED CP FITTINGS, WC & WASHBASIN