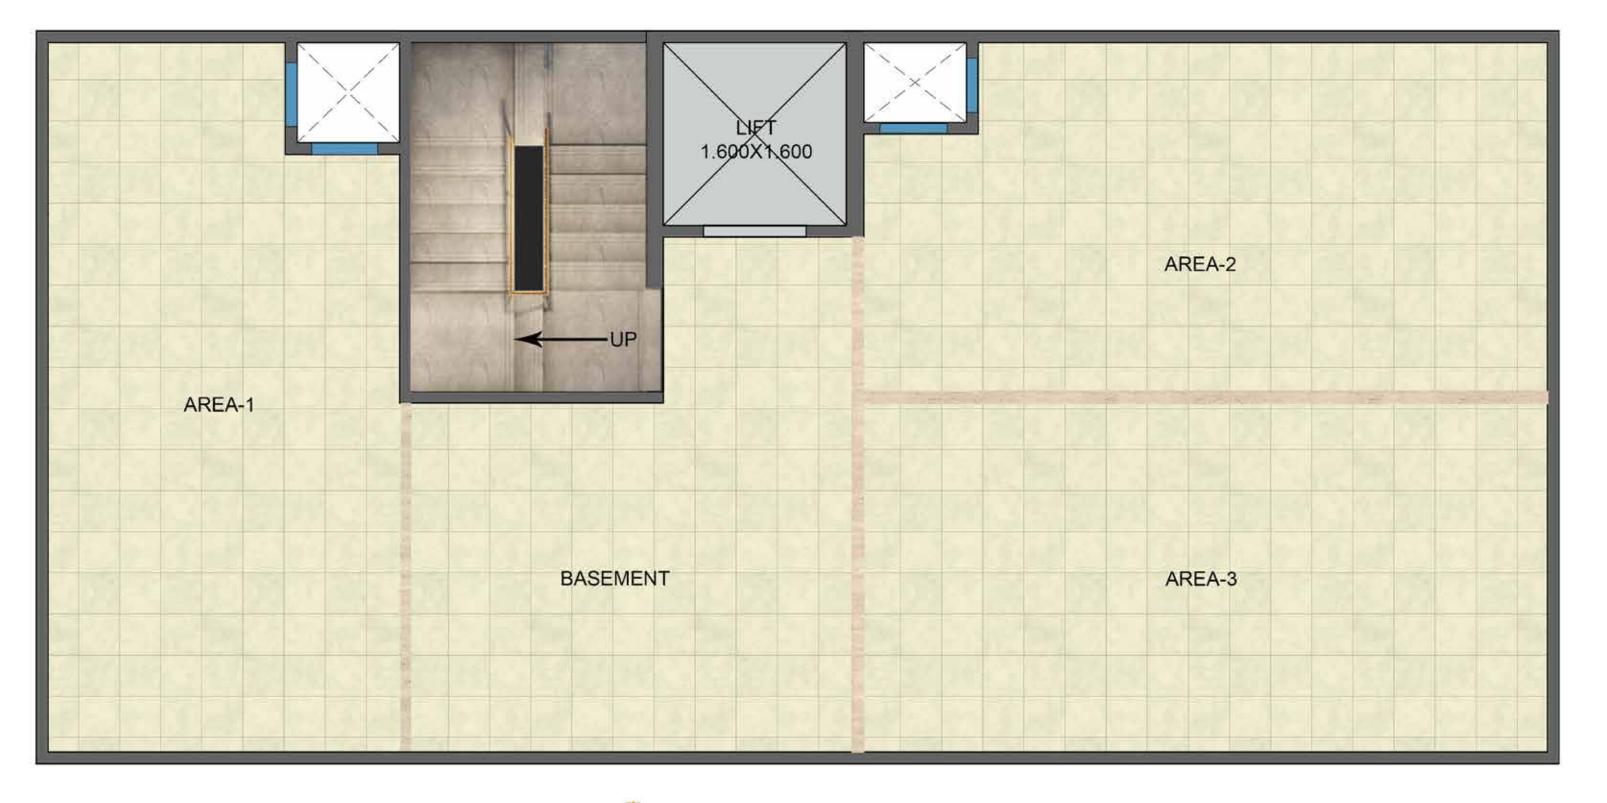

S     | D70         | В                                | B50                             | UNFROZEN              | 208        | DAFFODILS     | D111        | А                                | A96                             | FROZEN                |
| 126        | DAFFODILS     | D29         | С                                | C16                             | FROZEN                | 168        | DAFFODILS     | D71         | В                                | B51                             | UNFROZEN              | 209        | DAFFODILS     | D112        | M20                              | M29                             | FROZEN                |

#### UNIT PLAN







## BASEMENT PLAN







### STILT FLOOR PLAN







## TERRACE PLAN







#### UNIT PLAN







### BASEMENT PLAN







### STILT FLOOR PLAN







## TERRACE PLAN







#### **SPECIFICATIONS**

#### DRAWING / DINING ROOM



FL00R VITRIFIED TILES



CEILNG OIL BOUND DISTEMPER



ACRYLIC EMULSION

#### BALCONIES



FL00R ANTI-SKID / MATT FINISH CERAMIC TILES



RAILING WROUGHT IRON RAILING

#### BEDROOM



FL00R VITRIFIED TILES



OIL BOUND DISTEMPER



WALL ACRYLIC EMULSION

#### TERRACE —



BRICKBAT COBA OR WATER PROOFING TREATMENT

#### KITCHEN



FL00R VITRIFIED / CERAMIC TILES



OIL BOUND DISTEMPER



DADO CERAMIC TILES 600 MM ABOVE THE COUNTER



COUNTER TOP **GRANITE STONE** 



FITTINGS & FIXTURES ISI MARKED CP FITTINGS & SS SINK

#### TOILET & BATH



FL00R ANTI-SKID CERAMIC TILES



WALL CERAMIC TILES TILL 4FEET / 7'-0" FEET



CEILING GRID FALSE CEILING



FITTINGS & FIXTURES ISI MARKED C