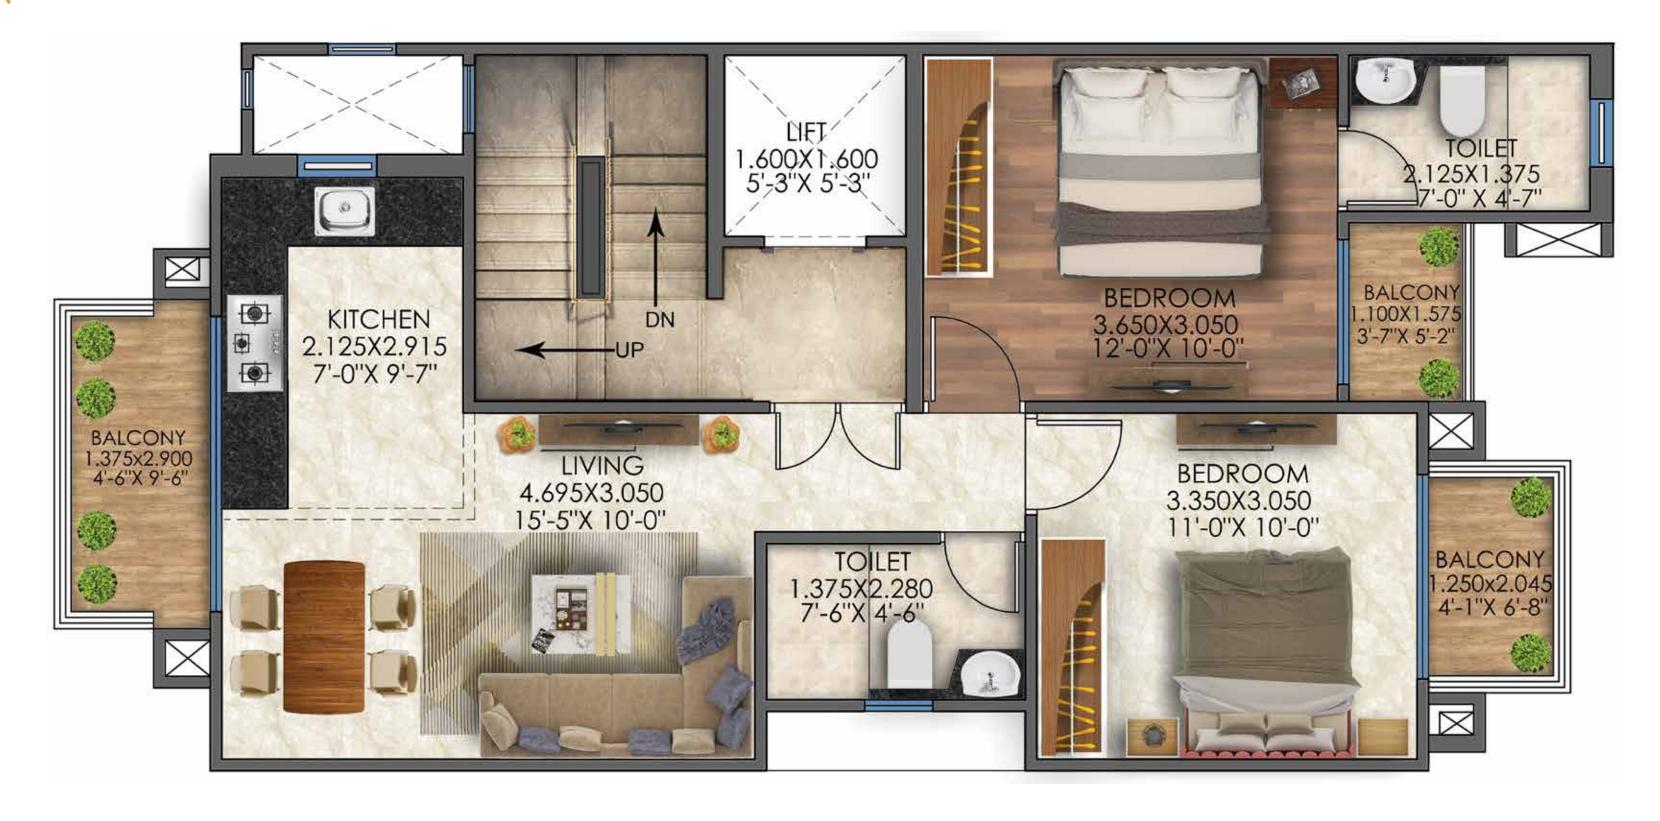

| 167        | DAFFODILS     | D70         | В                                | B50                             | UNFROZEN              | 208        | DAFFODILS     | D111        | А                                | A96                             | FROZEN                |
| 126        | DAFFODILS     | D29         | С                                | C16                             | FROZEN                | 168        | DAFFODILS     | D71         | В                                | B51                             | UNFROZEN              | 209        | DAFFODILS     | D112        | M20                              | M29                             | FROZEN                |

#### UNIT PLAN







## BASEMENT PLAN







### STILT FLOOR PLAN







## TERRACE PLAN







#### UNIT PLAN







### BASEMENT PLAN







### STILT FLOOR PLAN







## TERRACE PLAN







#### **SPECIFICATIONS**

#### DRAWING / DINING ROOM



FL00R VITRIFIED TILES



CEILNG OIL BOUND DISTEMPER



ACRYLIC EMULSION

#### BALCONIES



FL00R ANTI-SKID / MATT FINISH CERAMIC TILES



RAILING WROUGHT IRON RAILING

#### BEDROOM



FL00R VITRIFIED TILES



OIL BOUND DISTEMPER



WALL ACRYLIC EMULSION

#### TERRACE —



BRICKBAT COBA OR WATER PROOFING TREATMENT

#### KITCHEN



FL00R VITRIFIED / CERAMIC TILES



OIL BOUND DISTEMPER



DADO CERAMIC TILES 600 MM ABOVE THE COUNTER



COUNTER TOP **GRANITE STONE** 



FITTINGS & FIXTURES ISI MARKED CP FITTINGS & SS SINK

#### TOILET & BATH



FL00R ANTI-SKID CERAMIC TILES



WALL CERAMIC TILES TILL 4FEET / 7'-0" FEET



CEILING GRID FALSE CEILING



FITTING