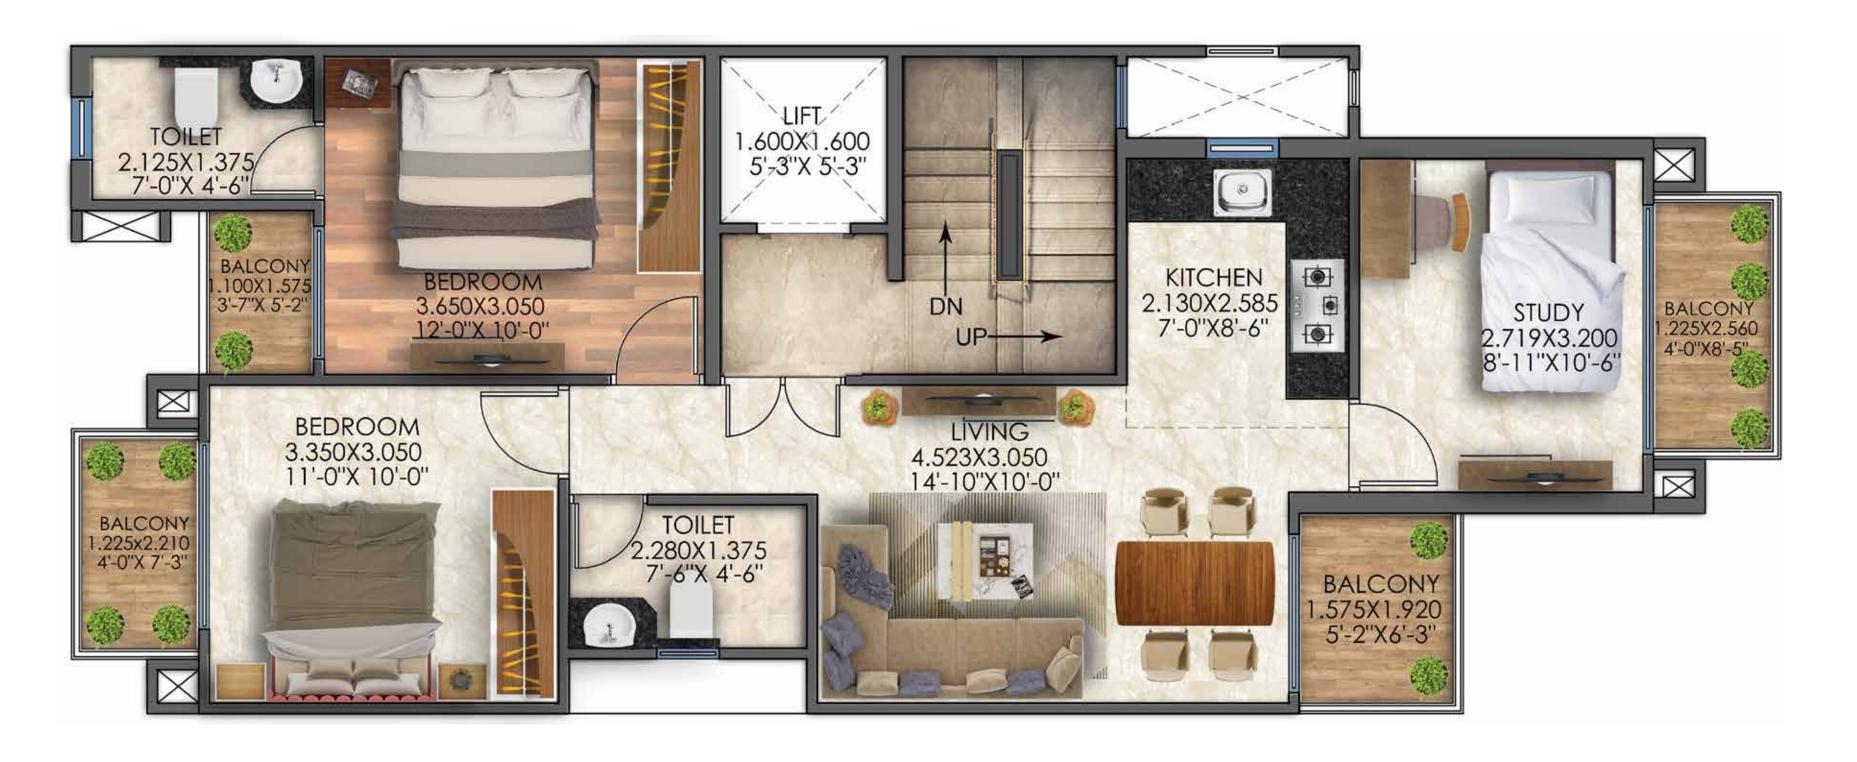

| С                                | C15                             | FROZEN                | 167        | DAFFODILS     | D70         | В                                | B50                             | UNFROZEN              | 208        | DAFFODILS     | D111        | А                                | A96                             | FROZEN                |
| 126        | DAFFODILS     | D29         | С                                | C16                             | FROZEN                | 168        | DAFFODILS     | D71         | В                                | B51                             | UNFROZEN              | 209        | DAFFODILS     | D112        | M20                              | M29                             | FROZEN                |

#### UNIT PLAN







## BASEMENT PLAN







### STILT FLOOR PLAN







## TERRACE PLAN







#### UNIT PLAN







### BASEMENT PLAN







### STILT FLOOR PLAN







## TERRACE PLAN







#### **SPECIFICATIONS**

#### DRAWING / DINING ROOM



FL00R VITRIFIED TILES



CEILNG OIL BOUND DISTEMPER



ACRYLIC EMULSION

#### BALCONIES



FL00R ANTI-SKID / MATT FINISH CERAMIC TILES



RAILING WROUGHT IRON RAILING

#### BEDROOM



FL00R VITRIFIED TILES



OIL BOUND DISTEMPER



WALL ACRYLIC EMULSION

#### TERRACE —



BRICKBAT COBA OR WATER PROOFING TREATMENT

#### KITCHEN



FL00R VITRIFIED / CERAMIC TILES



OIL BOUND DISTEMPER



DADO CERAMIC TILES 600 MM ABOVE THE COUNTER



COUNTER TOP **GRANITE STONE** 



FITTINGS & FIXTURES ISI MARKED CP FITTINGS & SS SINK

#### TOILET & BATH



FL00R ANTI-SKID CER