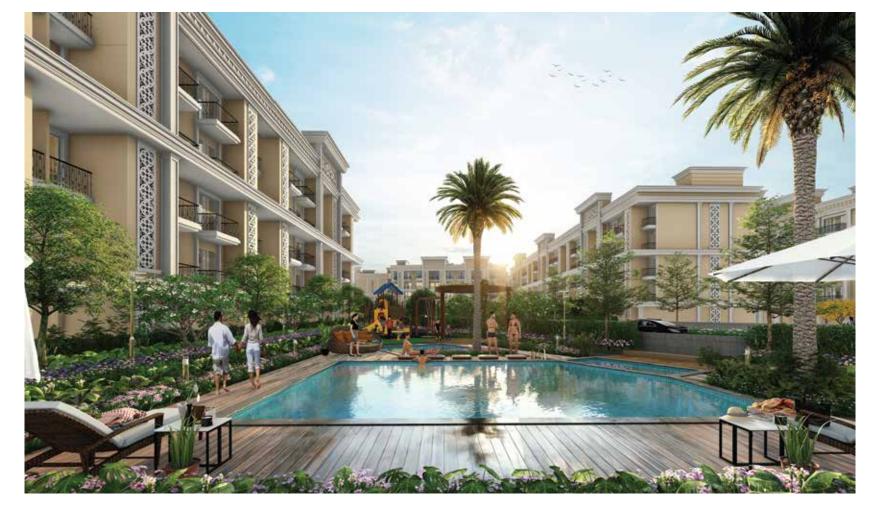

KIDS CAN HAVE ALL THE FUN AT THE PLAY AREA.

AIM, JUMP AND THROW. HONE YOUR SKILLS IN THIS BASKETBALL COURT.

REFRESH WITH A REFRESHING DIP AT THE SWIMMING POOL.

**ENJOY WORLD-CLASS AMENITIES IN A GREEN PARADISE.** 

#### **AMENITIES**

- 01. CIRCULAR LANDSCAPE FEATURE WITH PROJECT BRANDING
- 02. WATER FEATURE
- 03. ADULT'S SWIMMING POOL
- 04. JACUZZI
- 05. KID'S SWIMMING POOL
- 06. POOL SIDE DECK
- 07. KID'S PLAY AREA
- 08. TODDLER'S PLAY AREA
- 09. OUTDOOR GYM
- 10. STEPPING STONE PATHWAY
- 11. AMPHITHEATRE
- 12. YOGA/ MEDITATION LAWN
- 13. MULTIPURPOSE COURT
- 14. HALF BASKETBALL COURT
- 15. BOX CRICKET
- 16. SENIOR CITIZEN AREA
- 17. READING CORNER
- 18. JOGGING TRACK
- 19. MULTIPURPOSE LAWN
- 20. STROLLING PATH
- 21. FRAGRANCE GARDEN
- 22. BUTTERFLY GARDEN
- 23. ORCHARD
- 24. VEGETABLE GARDEN
- 25. TRELLIS SEATING