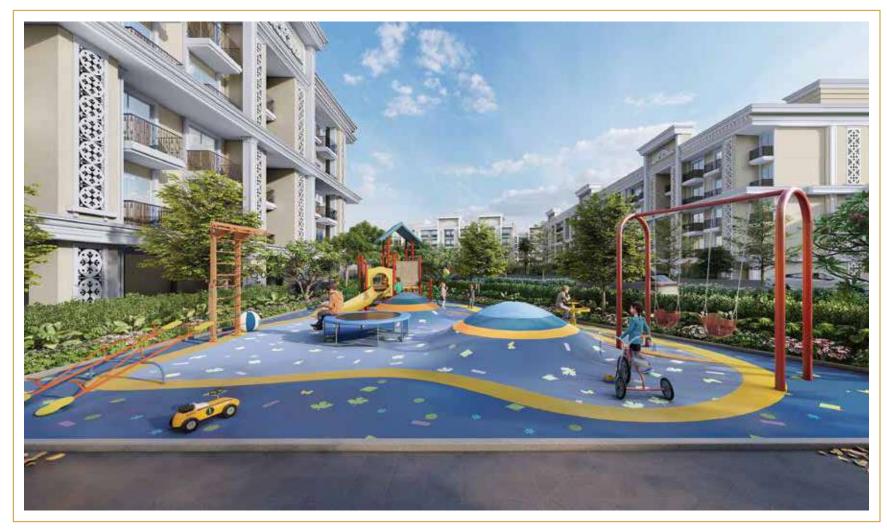

KIDS CAN HAVE ALL THE FUN AT THE PLAY AREA.

AIM, JUMP AND THROW. HONE YOUR SKILLS IN THIS BASKETBALL COURT.

REFRESH WITH A REFRESHING DIP AT THE SWIMMING POOL.

**ENJOY WORLD-CLASS AMENITIES IN A GREEN PARADISE.** 

#### **AMENITIES**

- 01. CIRCULAR LANDSCAPE FEATURE WITH PROJECT BRANDING
- 02. WATER FEATURE
- 03. ADULT'S SWIMMING POOL
- 04. JACUZZI
- 05. KID'S SWIMMING POOL
- 06. POOL SIDE DECK
- 07. KID'S PLAY AREA
- 08. TODDLER'S PLAY AREA
- 09. OUTDOOR GYM
- 10. STEPPING STONE PATHWAY
- 11. AMPHITHEATRE
- 12. YOGA/ MEDITATION LAWN
- 13. MULTIPURPOSE COURT
- 14. HALF BASKETBALL COURT
- 15. BOX CRICKET
- 16. SENIOR CITIZEN AREA
- 17. READING CORNER
- 18. JOGGING TRACK
- 19. MULTIPURPOSE LAWN
- 20. STROLLING PATH
- 21. FRAGRANCE GARDEN
- 22. BUTTERFLY GARDEN
- 23. ORCHARD
- 24. VEGETABLE GARDEN
- 25. TRELLIS SEATING