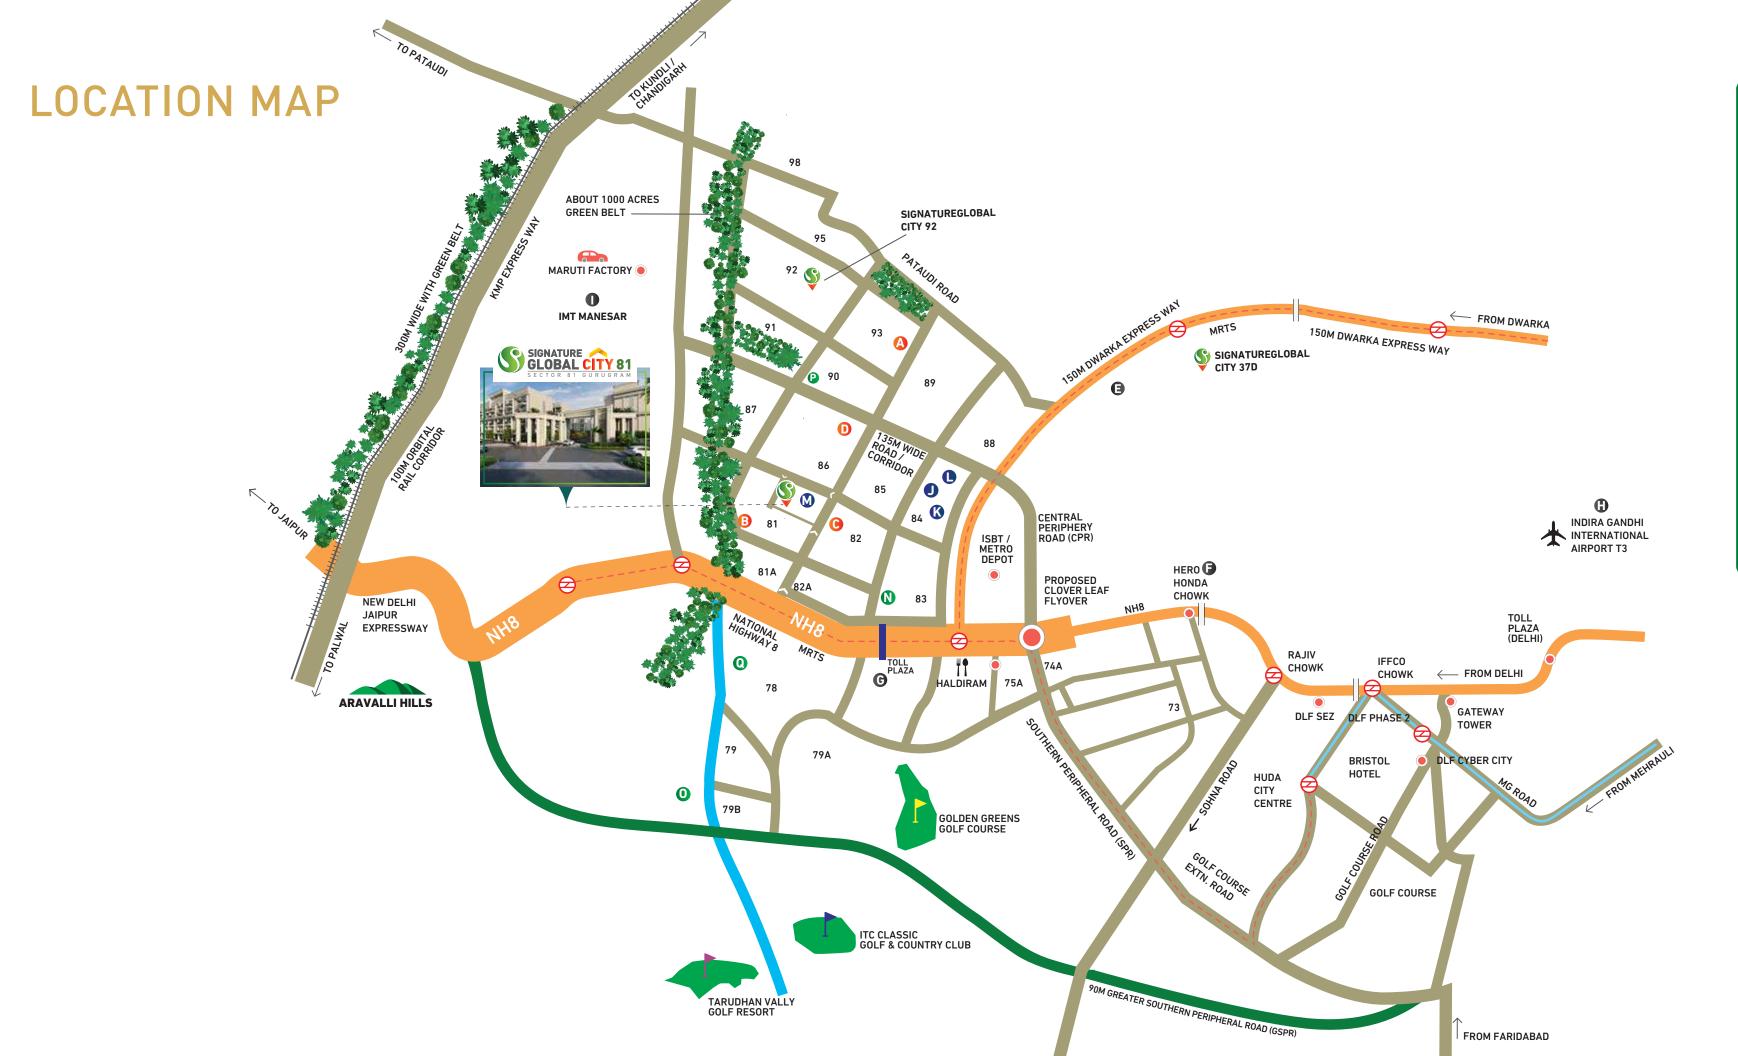

## PRIME LOCATION. ULTRA-MODERN HOMES. CLOSE TO NATURE.

Welcome to Signature Global City 81. A crown amongst the residential real estate, this iconic address is spread across 11.9778 acres surrounded by lush greenery. Build with all specifications of a Green Building project, enjoy an upscale lifestyle in a modern setting that is in perfect harmony with nature. The prestigious Edge Certification promotes resource-efficient savings, providing the residents with a green and clean environment. While the artistic landscaping and gardens preserve life at its pristine best; the best of world-class amenities and security services redefine the ultimate in luxurious and comfortable living.

- Aarvy Hospital

  Medeor Hospital

  Miracle Apollo Spectra Hospital

  Arc Multispeciality Hospital

- Dwarka Expressway
- Hero Honda Chowk ♠ Kherki Daula Toll, NH-8
- Airport
- IMT Manesar

- DPS School
- ( Euro International School
- Matrikiran High School
- St. Xavier's High School

- Hyatt Regency
- **1** ITC Grand Bharat
- Holiday Inn
- Marma Lakelands

#### **LOCATION ADVANTAGES**

- Sector 81 enjoys its proximity to key employment hubs of the city like Cyber City, Udyog Vihar, Golf Course Extension Road, Sohna and Manesar.
- Major industrial employment centers of Manesar is in close vicinity.
- The city's employment hubs are well-connected through NH8, Dwarka Expressway and Southern Peripheral Road.
- Another key feature of this sector that makes it an ideal residential destination is strong social infrastructure in the neighbourhood.
- The sector has witnessed development of several residential projects in the vicinity.
- Residential projects in these places are ideal for those who choose to surround themselves by abundant greenery with the soothing sound of nature.
- Well established network of Schools, Hospitals, Shopping Malls, Retail Markets and Five Star Hotels in the vicinity.
- The city is very close to the international airport via NH-8 and Dwarka Expressway.
- The sector is well connected with the network of proposed metro line.