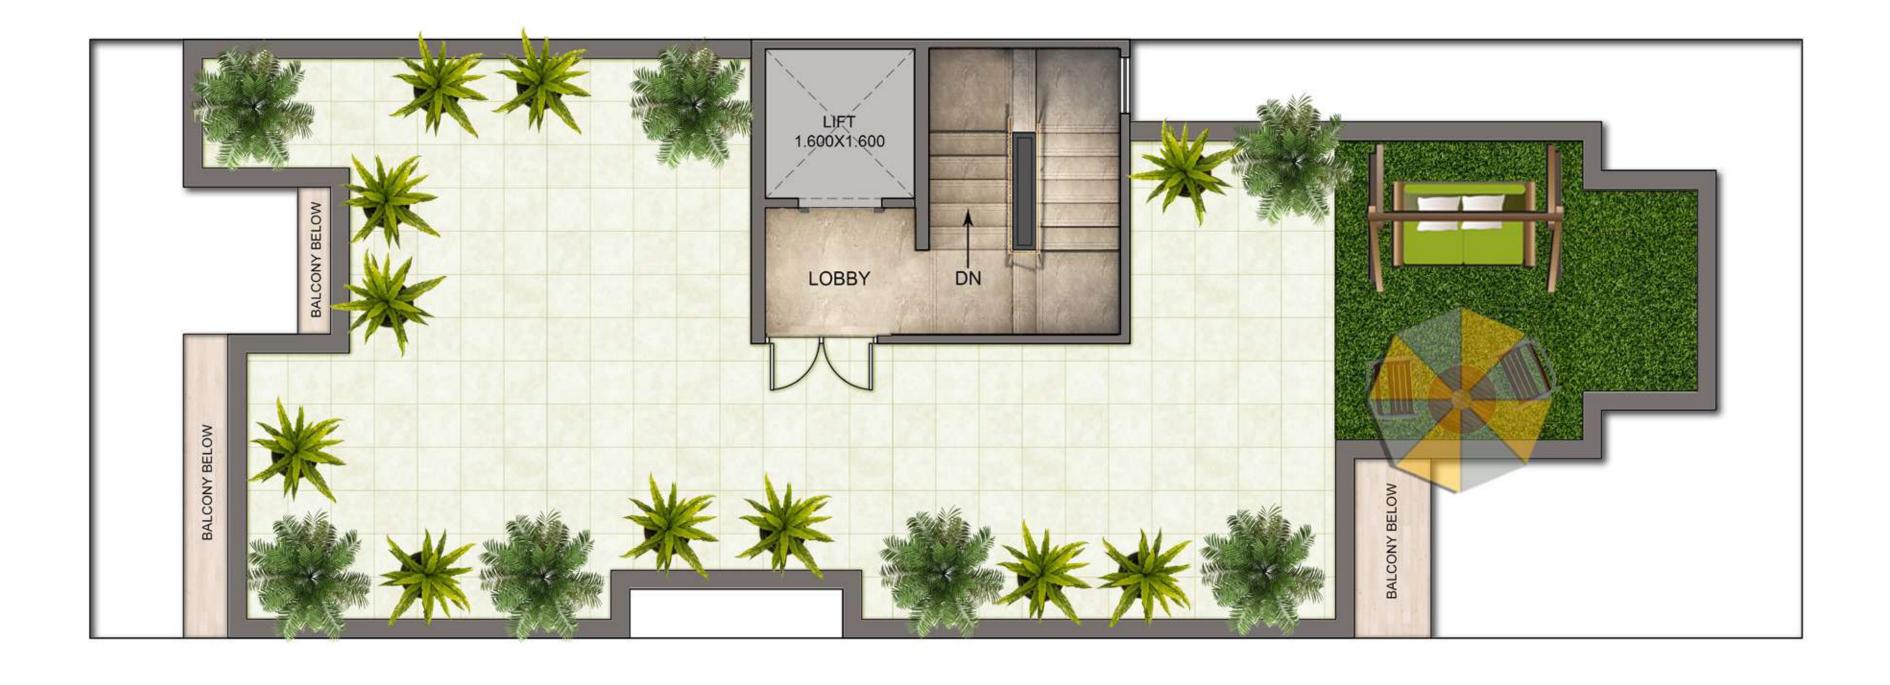

| FROZEN                | 167        | DAFFODILS     | D70         | В                                | B50                             | UNFROZEN              | 208        | DAFFODILS     | D111        | А                                | A96                             | FROZEN                |
| 126        | DAFFODILS     | D29         | С                                | C16                             | FROZEN                | 168        | DAFFODILS     | D71         | В                                | B51                             | UNFROZEN              | 209        | DAFFODILS     | D112        | M20                              | M29                             | FROZEN                |

#### UNIT PLAN







## BASEMENT PLAN







### STILT FLOOR PLAN







## TERRACE PLAN







#### UNIT PLAN







### BASEMENT PLAN







### STILT FLOOR PLAN







## TERRACE PLAN







#### **SPECIFICATIONS**

#### DRAWING / DINING ROOM



FL00R VITRIFIED TILES



CEILNG OIL BOUND DISTEMPER



ACRYLIC EMULSION

#### BALCONIES



FL00R ANTI-SKID / MATT FINISH CERAMIC TILES



RAILING WROUGHT IRON RAILING

#### BEDROOM



FL00R VITRIFIED TILES



OIL BOUND DISTEMPER



WALL ACRYLIC EMULSION

#### TERRACE —



BRICKBAT COBA OR WATER PROOFING TREATMENT

#### KITCHEN



FL00R VITRIFIED / CERAMIC TILES



OIL BOUND DISTEMPER



DADO CERAMIC TILES 600 MM ABOVE THE COUNTER



COUNTER TOP **GRANITE STONE** 



FITTINGS & FIXTURES ISI MARKED CP FITTINGS & SS SINK

#### TOILET & BATH



FL00R ANTI-SKID CERAMIC TILES



WALL CERAMIC TILES TILL 4FEET / 7'-0" FEET



CEILING GRID FA