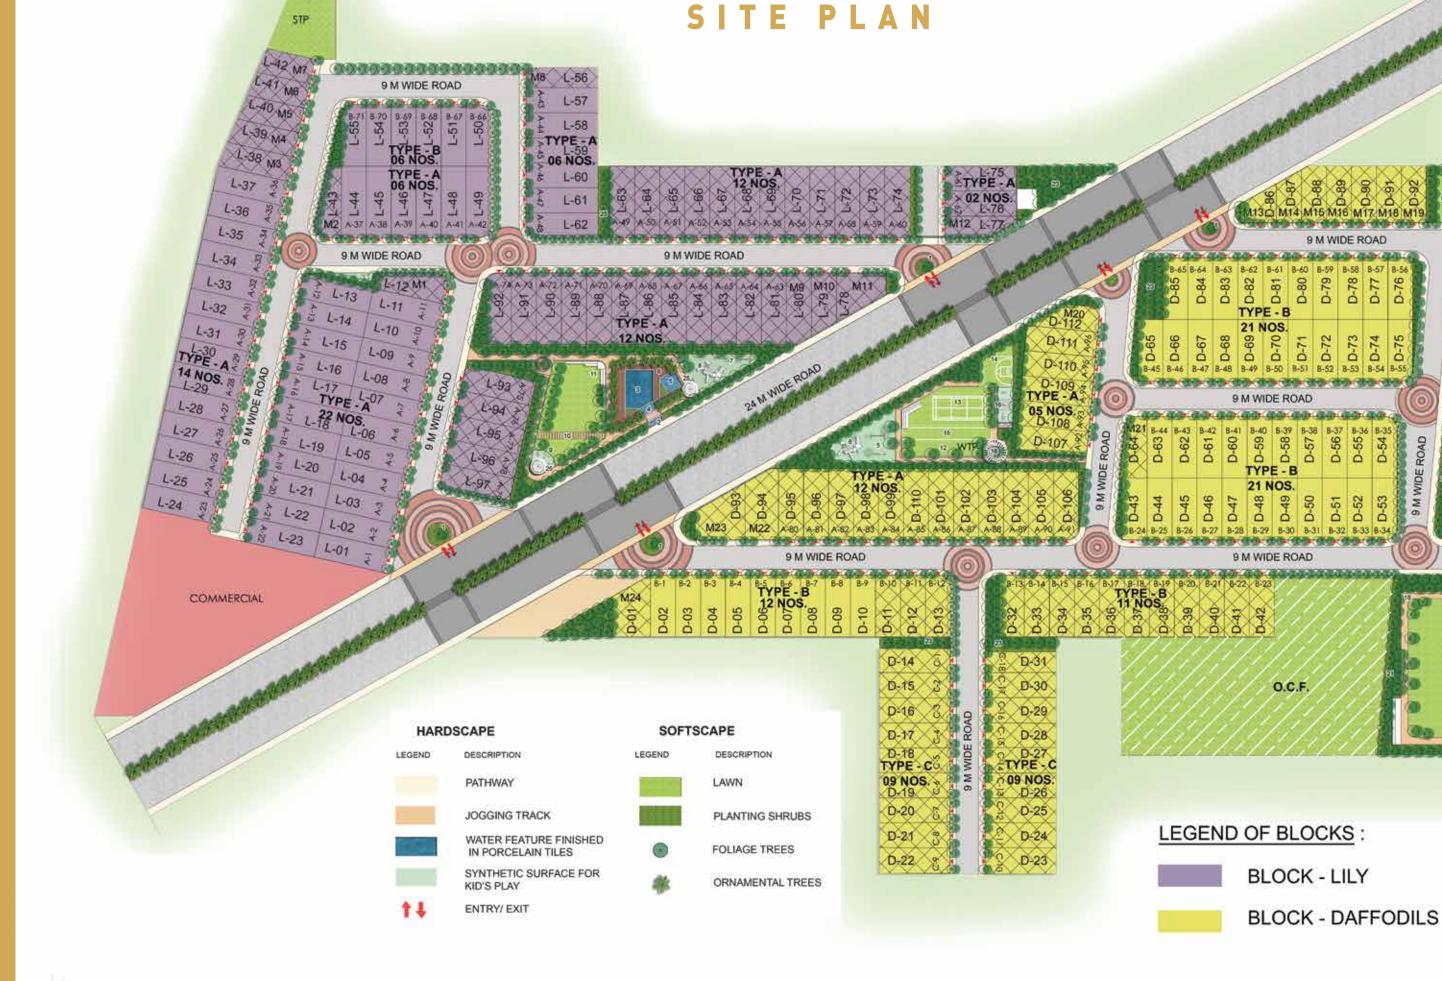

## BLOCK NUMBERING PLAN

| Sr.<br>No. | BLOCK<br>TYPE | PLOT<br>NO. | PLOT<br>TYPE<br>AS PER<br>ZONING | PLOT NO.<br>AS PER<br>ZONING | FROZEN / UN-<br>FORZENN | Sr.<br>No. | BLOCK<br>TYPE | PLOT<br>NO. | PLOT<br>TYPE<br>AS PER<br>ZONING | PLOT NO.<br>AS PER<br>ZONING | FROZEN /<br>UNFORZENN |
|------------|---------------|-------------|----------------------------------|------------------------------|-------------------------|------------|---------------|-------------|----------------------------------|------------------------------|-----------------------|
| 1          | LILY          | L01         | А                                | A1                           | UNFROZEN                | 43         | LILY          | L43         | M2                               | M2                           | FROZEN                |
| 2          | LILY          | L02         | А                                | A2                           | UNFROZEN                | 44         | LILY          | L44         | А                                | A37                          | UNFROZEN              |
| 3          | LILY          | L03         | А                                | А3                           | UNFROZEN                | 45         | LILY          | L45         | А                                | A38                          | UNFROZEN              |
| 4          | LILY          | L04         | А                                | A4                           | UNFROZEN                | 46         | LILY          | L46         | А                                | A39                          | UNFROZEN              |
| 5          | LILY          | L05         | А                                | A5                           | UNFROZEN                | 47         | LILY          | L47         | А                                | A40                          | UNFROZEN              |
| 6          | LILY          | L06         | А                                | A6                           | UNFROZEN                | 48         | LILY          | L48         | А                                | A41                          | UNFROZEN              |
| 7          | LILY          | L07         | А                                | A7                           | UNFROZEN                | 49         | LILY          | L49         | А                                | A42                          | UNFROZEN              |
| 8          | LILY          | L08         | А                                | A8                           | UNFROZEN                | 50         | LILY          | L50         | В                                | B66                          | UNFROZEN              |
| 9          | LILY          | L09         | А                                | А9                           | UNFROZEN                | 51         | LILY          | L51         | В                                | B67                          | UNFROZEN              |
| 10         | LILY          | L10         | А                                | A10                          | UNFROZEN                | 52         | LILY          | L52         | В                                | B68                          | UNFROZEN              |
| 11         | LILY          | L11         | А                                | A11                          | UNFROZEN                | 53         | LILY          | L53         | В                                | B69                          | UNFROZEN              |
| 12         | LILY          | L12         | M1                               | M1                           | FROZEN                  | 54         | LILY          | L54         | В                                | B70                          | UNFROZEN              |
| 13         | LILY          | L13         | А                                | A12                          | UNFROZEN                | 55         | LILY          | L55         | В                                | B71                          | UNFROZEN              |
| 14         | LILY          | L14         | А                                | A13                          | UNFROZEN                | 56         | LILY          | L56         | M8                               | M8                           | FROZEN                |
| 15         | LILY          | L15         | А                                | A14                          | UNFROZEN                | 57         | LILY          | L57         | А                                | A43                          | UNFROZEN              |
| 16         | LILY          | L16         | А                                | A15                          | UNFROZEN                | 58         | LILY          | L58         | А                                | A44                          | UNFROZEN              |
| 17         | LILY          | L17         | А                                | A16                          | UNFROZEN                | 59         | LILY          | L59         | А                                | A45                          | UNFROZEN              |
| 18         | LILY          | L18         | А                                | A17                          | UNFROZEN                | 60         | LILY          | L60         | А                                | A46                          | UNFROZEN              |
| 19         | LILY          | L19         | А                                | A18                          | UNFROZEN                | 61         | LILY          | L61         | А                                | A47                          | UNFROZEN              |
| 20         | LILY          | L20         | А                                | A19                          | UNFROZEN                | 62         | LILY          | L62         | А                                | A48                          | UNFROZEN              |
| 21         | LILY          | L21         | А                                | A20                          | UNFROZEN                | 63         | LILY          | L63         | А                                | A49                          | FROZEN                |
| 22         | LILY          | L22         | А                                | A21                          | UNFROZEN                | 64         | LILY          | L64         | А                                | A50                          | FROZEN                |
| 23         | LILY          | L23         | А                                | A22                          | UNFROZEN                | 65         | LILY          | L65         | А                                | A51                          | FROZEN                |
| 24         | LILY          | L24         | А                                | A23                          | UNFROZEN                | 66         | LILY          | L66         | А                                | A52                          | FROZEN                |
| 25         | LILY          | L25         | А                                | A24                          | UNFROZEN                | 67         | LILY          | L67         | А                                | A53                          | FROZEN                |
| 26         | LILY          | L26         | А                                | A25                          | UNFROZEN                | 68         | LILY          | L68         | А                                | A54                          | FROZEN                |
| 27         | LILY          | L27         | А                                | A26                          | UNFROZEN                | 69         | LILY          | L69         | А                                | A55                          | FROZEN                |
| 28         | LILY          | L28         | А                                | A27                          | UNFROZEN                | 70         | LILY          | L70         | А                                | A56                          | FROZEN                |
| 29         | LILY          | L29         | А                                | A28                          | UNFROZEN                | 71         | LILY          | L71         | А                                | A57                          | FROZEN                |
| 30         | LILY          | L30         | А                                | A29                          | UNFROZEN                | 72         | LILY          | L72         | А                                | A58                          | FROZEN                |
| 31         | LILY          | L31         | А                                | A30                          | UNFROZEN                | 73         | LILY          | L73         | А                                | A59                          | FROZEN                |
| 32         | LILY          | L32         | А                                | A31                          | UNFROZEN                | 74         | LILY          | L74         | А                                | A60                          | FROZEN                |
| 33         | LILY          | L33         | А                                | A32                          | UNFROZEN                | 75         | LILY          | L75         | А                                | A61                          | FROZEN                |
| 34         | LILY          | L34         | А                                | A33                          | UNFROZEN                | 76         | LILY          | L76         | А                                | A62                          | FROZEN                |
| 35         | LILY          | L35         | А                                | A34                          | UNFROZEN                | 77         | LILY          | L77         | M12                              | M12                          | FROZEN                |
| 36         | LILY          | L36         | А                                | A35                          | UNFROZEN                | 78         | LILY          | L78         | M11                              | M11                          | FROZEN                |
| 37         | LILY          | L37         | А                                | A36                          | UNFROZEN                | 79         | LILY          | L79         | M10                              | M10                          | FROZEN                |
| 38         | LILY          | L38         | M3                               | М3                           | FROZEN                  | 80         | LILY          | L80         | M9                               | M9                           | FROZEN                |
| 39         | LILY          | L39         | M4                               | M4                           | FROZEN                  | 81         | LILY          | L81         | А                                | A63                          | FROZEN                |
| 40         | LILY          | L40         | M5                               | M5                           | FROZEN                  | 82         | LILY          | L82         | А                                | A64                          | FROZEN                |
| 41         | LILY          | L41         | M6                               | M6                           | FROZEN                  | 83         | LILY          | L83         | А                                | A65                          | FROZEN                |
| 42         | LILY          | L42         | M7                               | M7                           | FROZEN                  | 84         | LILY          | L84         | А                                | A66                          | FROZEN                |

| Sr.<br>No. | BLOCK<br>TYPE | PLOT<br>NO. | PLOT<br>TYPE<br>AS PER<br>ZONING | PLOT<br>NO. AS<br>PER<br>ZONING | FROZEN /<br>UNFORZENN | Sr.<br>No. | BLOCK<br>TYPE | PLOT<br>NO. | PLOT<br>TYPE<br>AS PER<br>ZONING | PLOT<br>NO. AS<br>PER<br>ZONING | FROZEN /<br>UNFORZENN | Sr.<br>No. | BLOCK<br>TYPE | PLOT<br>NO. | PLOT<br>TYPE<br>AS PER<br>ZONING | PLOT<br>NO. AS<br>PER<br>ZONING | FROZEN /<br>UNFORZENN |
|------------|---------------|-------------|----------------------------------|---------------------------------|-----------------------|------------|---------------|-------------|----------------------------------|---------------------------------|-----------------------|------------|---------------|-------------|----------------------------------|---------------------------------|-----------------------|
| 85         | LILY          | L85         | А                                | A67                             | FROZEN                | 127        | DAFFODILS     | D30         | С                                | C17                             | FROZEN                | 169        | DAFFODILS     | D72         | В                                | B52                             | UNFROZEN              |
| 86         | LILY          | L86         | А                                | A68                             | FROZEN                | 128        | DAFFODILS     | D31         | С                                | C18                             | FROZEN                | 170        | DAFFODILS     | D73         | В                                | B53                             | UNFROZEN              |
| 87         | LILY          | L87         | А                                | A69                             | FROZEN                | 129        | DAFFODILS     | D32         | В                                | B13                             | FROZEN                | 171        | DAFFODILS     | D74         | В                                | B54                             | UNFROZEN              |
| 88         | LILY          | L88         | А                                | A70                             | FROZEN                | 130        | DAFFODILS     | D33         | В                                | B14                             | FROZEN                | 172        | DAFFODILS     | D75         | В                                | B55                             | UNFROZEN              |
| 89         | LILY          | L89         | А                                | A71                             | FROZEN                | 131        | DAFFODILS     | D34         | В                                | B15                             | FROZEN                | 173        | DAFFODILS     | D76         | В                                | B56                             | UNFROZEN              |
| 90         | LILY          | L90         | А                                | A72                             | FROZEN                | 132        | DAFFODILS     | D35         | В                                | B16                             | FROZEN                | 174        | DAFFODILS     | D77         | В                                | B57                             | UNFROZEN              |
| 91         | LILY          | L91         | А                                | A73                             | FROZEN                | 133        | DAFFODILS     | D36         | В                                | B17                             | FROZEN                | 175        | DAFFODILS     | D78         | В                                | B58                             | UNFROZEN              |
| 92         | LILY          | L92         | А                                | A74                             | FROZEN                | 134        | DAFFODILS     | D37         | В                                | B18                             | FROZEN                | 176        | DAFFODILS     | D79         | В                                | B59                             | UNFROZEN              |
| 93         | LILY          | L93         | А                                | A75                             | FROZEN                | 135        | DAFFODILS     | D38         | В                                | B19                             | FROZEN                | 177        | DAFFODILS     | D80         | В                                | B60                             | UNFROZEN              |
| 94         | LILY          | L94         | А                                | A76                             | FROZEN                | 136        | DAFFODILS     | D39         | В                                | B20                             | FROZEN                | 178        | DAFFODILS     | D81         | В                                | B61                             | UNFROZEN              |
| 95         | LILY          | L95         | А                                | A77                             | FROZEN                | 137        | DAFFODILS     | D40         | В                                | B21                             | FROZEN                | 179        | DAFFODILS     | D82         | В                                | B62                             | UNFROZEN              |
| 96         | LILY          | L96         | А                                | A78                             | FROZEN                | 138        | DAFFODILS     | D41         | В                                | B22                             | FROZEN                | 180        | DAFFODILS     | D83         | В                                | B63                             | UNFROZEN              |
| 97         | LILY          | L97         | А                                | A79                             | FROZEN                | 139        | DAFFODILS     | D42         | В                                | B23                             | FROZEN                | 181        | DAFFODILS     | D84         | В                                | B64                             | UNFROZEN              |
| 98         | DAFFODILS     | D01         | M24                              | M24                             | FROZEN                | 140        | DAFFODILS     | D43         | В                                | B24                             | UNFROZEN              | 182        | DAFFODILS     | D85         | В                                | B65                             | UNFROZEN              |
| 99         | DAFFODILS     | D02         | В                                | B1                              | UNFROZEN              | 141        | DAFFODILS     | D44         | В                                | B25                             | UNFROZEN              | 183        | DAFFODILS     | D86         | M13                              | M13                             | FROZEN                |
| 100        | DAFFODILS     | D03         | В                                | B2                              | UNFROZEN              | 142        | DAFFODILS     | D45         | В                                | B26                             | UNFROZEN              | 184        | DAFFODILS     | D87         | M14                              | M14                             | FROZEN                |
| 101        | DAFFODILS     | D04         | В                                | B3                              | UNFROZEN              | 143        | DAFFODILS     | D46         | В                                | B27                             | UNFROZEN              | 185        | DAFFODILS     | D88         | M15                              | M15                             | FROZEN                |
| 102        | DAFFODILS     | D05         | В                                | B4                              | UNFROZEN              | 144        | DAFFODILS     | D47         | В                                | B28                             | UNFROZEN              | 186        | DAFFODILS     | D89         | M16                              | M16                             | FROZEN                |
| 103        | DAFFODILS     | D06         | В                                | B5                              | UNFROZEN              | 145        | DAFFODILS     | D48         | В                                | B29                             | UNFROZEN              | 187        | DAFFODILS     | D90         | M17                              | M17                             | FROZEN                |
| 104        | DAFFODILS     | D07         | В                                | B6                              | UNFROZEN              | 146        | DAFFODILS     | D49         | В                                | B30                             | UNFROZEN              | 188        | DAFFODILS     | D91         | M18                              | M18                             | FROZEN                |
| 105        | DAFFODILS     | D08         | В                                | B7                              | UNFROZEN              | 147        | DAFFODILS     | D50         | В                                | B31                             | UNFROZEN              | 189        | DAFFODILS     | D92         | M19                              | M19                             | FROZEN                |
| 106        | DAFFODILS     | D09         | В                                | B8                              | UNFROZEN              | 148        | DAFFODILS     | D51         | В                                | B32                             | UNFROZEN              | 190        | DAFFODILS     | D93         | M23                              | M23                             | FROZEN                |
| 107        | DAFFODILS     | D10         | В                                | В9                              | UNFROZEN              | 149        | DAFFODILS     | D52         | В                                | B33                             | UNFROZEN              | 191        | DAFFODILS     | D94         | M22                              | M22                             | FROZEN                |
| 108        | DAFFODILS     | D11         | В                                | B10                             | FROZEN                | 150        | DAFFODILS     | D53         | В                                | B34                             | UNFROZEN              | 192        | DAFFODILS     | D95         | A                                | A80                             | FROZEN                |
| 109        | DAFFODILS     | D12         | В                                | B11                             | FROZEN                | 151        | DAFFODILS     | D54         | В                                | B35                             | UNFROZEN              | 193        | DAFFODILS     | D75         | A                                | A81                             | FROZEN                |
| 110        | DAFFODILS     | D13         | В                                | B12                             | FROZEN                | 152        | DAFFODILS     | D55         | В                                | B36                             | UNFROZEN              | 194        | DAFFODILS     | D97         | A                                | A82                             | FROZEN                |
| 111        | DAFFODILS     | D14         | С                                | C1                              | FROZEN                | 153        | DAFFODILS     | D56         | В                                | B37                             | UNFROZEN              | 195        | DAFFODILS     | D98         | A                                | A83                             | FROZEN                |
| 112        | DAFFODILS     | D15         | С                                | C2                              | FROZEN                | 154        | DAFFODILS     | D57         | В                                | B38                             | UNFROZEN              | 196        | DAFFODILS     | D76         | A                                | A84                             | FROZEN                |
| 113        | DAFFODILS     | D16         | С                                | C3                              | FROZEN                | 155        | DAFFODILS     | D58         | В                                | B39                             | UNFROZEN              | 197        | DAFFODILS     | D100        | A                                |                                 | FROZEN                |
| 114        | DAFFODILS     | D17         | С                                | C4                              | FROZEN                | 156        | DAFFODILS     | D59         | В                                | B40                             | UNFROZEN              |            |               |             |                                  | A85                             |                       |
| 115        | DAFFODILS     | D18         | С                                | C5                              | FROZEN                | 157        | DAFFODILS     | D60         | В                                | B41                             | UNFROZEN              | 198        | DAFFODILS     | D101        | A                                | A86                             | FROZEN                |
| 116        | DAFFODILS     | D19         | С                                | C6                              | FROZEN                | 158        | DAFFODILS     | D61         | В                                | B42                             | UNFROZEN              | 199        | DAFFODILS     | D102        | A                                | A87                             | FROZEN                |
| 117        | DAFFODILS     | D20         | С                                | C7                              | FROZEN                | 159        | DAFFODILS     | D62         | В                                | B43                             | UNFROZEN              | 200        | DAFFODILS     | D103        | A                                | A88                             | FROZEN                |
| 118        | DAFFODILS     | D21         | С                                | C8                              | FROZEN                | 160        | DAFFODILS     | D63         | В                                | B44                             | UNFROZEN              | 201        | DAFFODILS     | D104        | A                                | A89                             | FROZEN                |
| 119        | DAFFODILS     | D22         | С                                | C9                              | FROZEN                | 161        | DAFFODILS     | D64         | M21                              | M21                             | FROZEN                | 202        | DAFFODILS     | D105        | A                                | A90                             | FROZEN                |
| 120        | DAFFODILS     | D23         | С                                | C10                             | FROZEN                | 162        | DAFFODILS     | D65         | В                                | B45                             | UNFROZEN              | 203        | DAFFODILS     | D106        | А                                | A91                             | FROZEN                |
| 121        | DAFFODILS     | D24         | С                                | C11                             | FROZEN                | 163        | DAFFODILS     | D66         | В                                | B46                             | UNFROZEN              | 204        | DAFFODILS     | D107        | А                                | A92                             | FROZEN                |
| 122        | DAFFODILS     | D25         | С                                | C12                             | FROZEN                | 164        | DAFFODILS     | D67         | В                                | B47                             | UNFROZEN              | 205        | DAFFODILS     | D108        | А                                | A93                             | FROZEN                |
| 123        | DAFFODILS     | D26         | С                                | C13                             | FROZEN                | 165        | DAFFODILS     | D68         | В                                | B48                             | UNFROZEN              | 206        | DAFFODILS     | D109        | А                                | A94                             | FROZEN                |
| 124        | DAFFODILS     | D27         | С                                | C14                             | FROZEN                | 166        | DAFFODILS     | D69         | В                                | B49                             | UNFROZEN              | 207        | DAFFODILS     | D110        | А                                | A95                             | FROZEN                |
| 125        | DAFFODILS     | D28         | С                                | C15                             | FROZEN                | 167        | DAFFODILS     | D70         | В                                | B50                             | UNFROZEN              | 208        | DAFFODILS     | D111        | А                                | A96                             | FROZEN                |
| 126        | DAFFODILS     | D29         | С                                | C16                             | FROZEN                | 168        | DAFFODILS     | D71         | В                                | B51                             | UNFROZEN              | 209        | DAFFODILS     | D112        | M20                              | M29                             | FROZEN                |