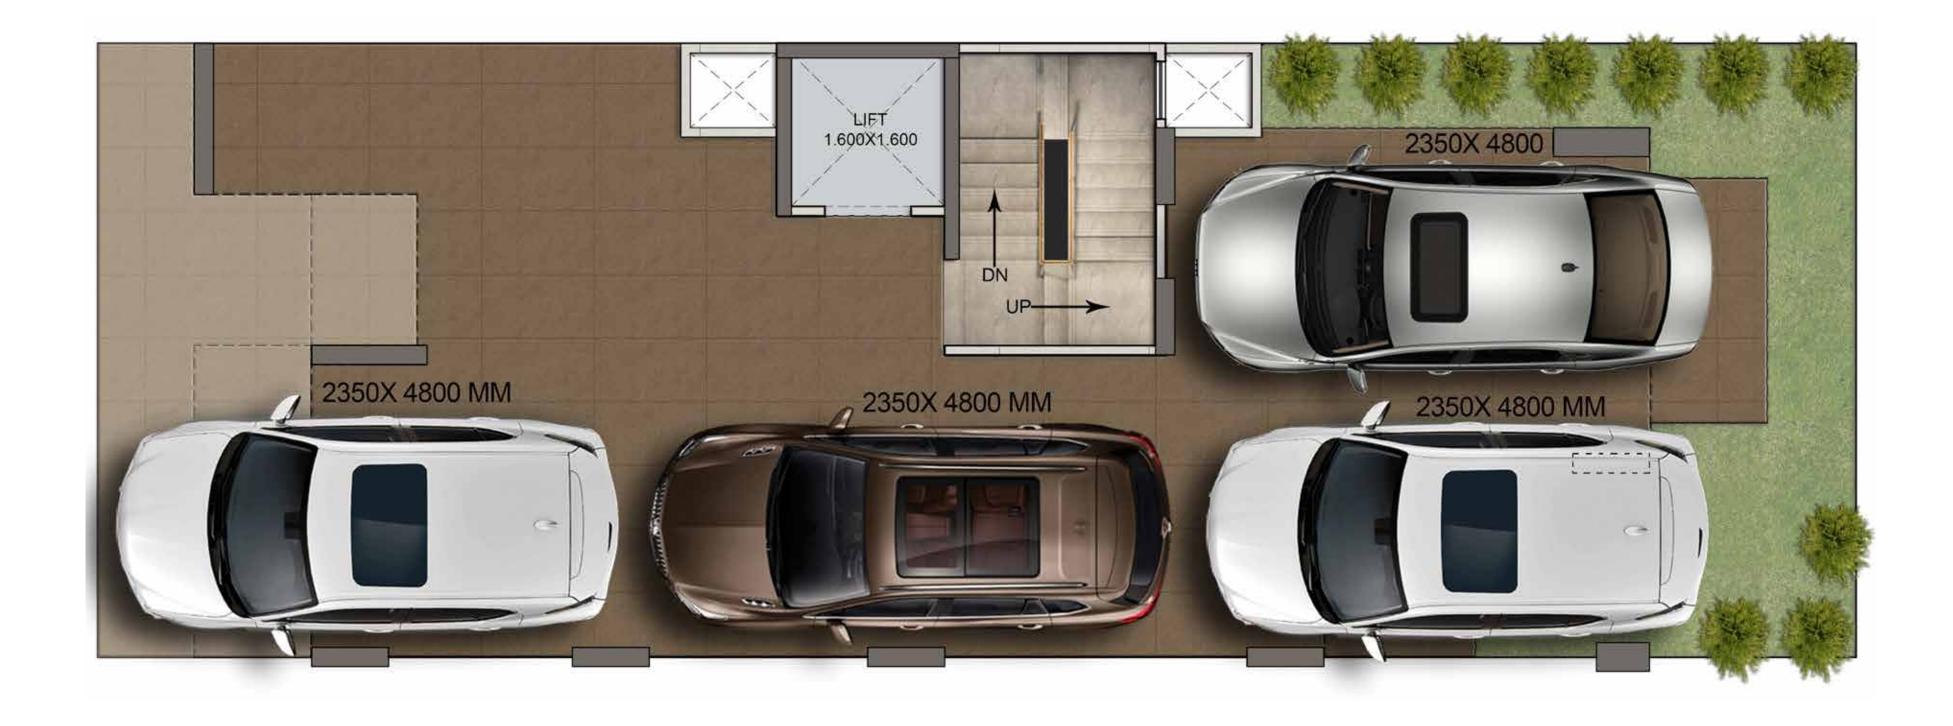

| FROZEN                | 167        | DAFFODILS     | D70         | В                                | B50                             | UNFROZEN              | 208        | DAFFODILS     | D111        | А                                | A96                             | FROZEN                |
| 126        | DAFFODILS     | D29         | С                                | C16                             | FROZEN                | 168        | DAFFODILS     | D71         | В                                | B51                             | UNFROZEN              | 209        | DAFFODILS     | D112        | M20                              | M29                             | FROZEN                |

#### UNIT PLAN







## BASEMENT PLAN







### STILT FLOOR PLAN







## TERRACE PLAN







#### UNIT PLAN







### BASEMENT PLAN







### STILT FLOOR PLAN







## TERRACE PLAN







#### **SPECIFICATIONS**

#### DRAWING / DINING ROOM



FL00R VITRIFIED TILES



CEILNG OIL BOUND DISTEMPER



ACRYLIC EMULSION

#### BALCONIES



FL00R ANTI-SKID / MATT FINISH CERAMIC TILES



RAILING WROUGHT IRON RAILING

#### BEDROOM



FL00R VITRIFIED TILES



OIL BOUND DISTEMPER



WALL ACRYLIC EMULSION

#### TERRACE —



BRICKBAT COBA OR WATER PROOFING TREATMENT

#### KITCHEN



FL00R VITRIFIED / CERAMIC TILES



OIL BOUND DISTEMPER



DADO CERAMIC TILES 600 MM ABOVE THE COUNTER



COUNTER TOP **GRANITE STONE** 



FITTINGS & FIXTURES ISI MARKED CP FITTINGS & SS SINK

#### TOILET & BATH



FL00R ANTI-SKID CERAMIC TILES



WALL CERAMIC TILES TILL 4FEET / 7'-0"