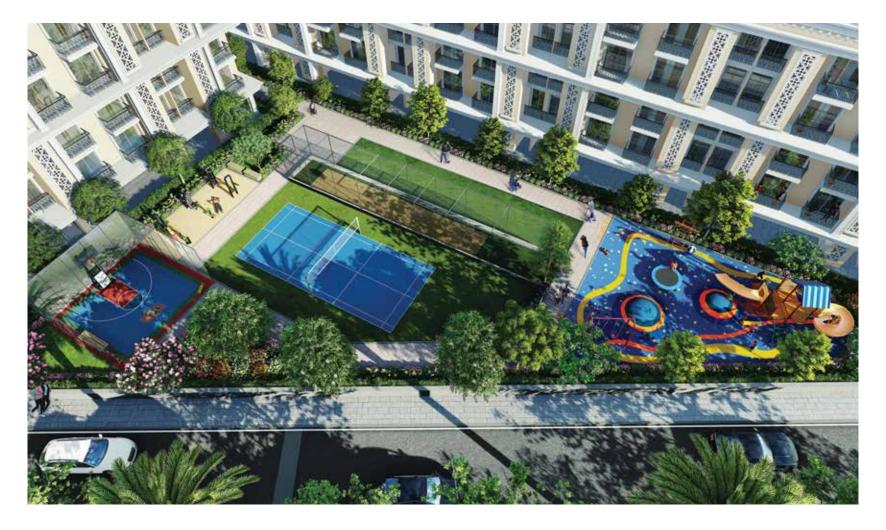

KIDS CAN HAVE ALL THE FUN AT THE PLAY AREA.

AIM, JUMP AND THROW. HONE YOUR SKILLS IN THIS BASKETBALL COURT.

REFRESH WITH A REFRESHING DIP AT THE SWIMMING POOL.

**ENJOY WORLD-CLASS AMENITIES IN A GREEN PARADISE.** 

#### **AMENITIES**

- 01. CIRCULAR LANDSCAPE FEATURE WITH PROJECT BRANDING
- 02. WATER FEATURE
- 03. ADULT'S SWIMMING POOL
- 04. JACUZZI
- 05. KID'S SWIMMING POOL
- 06. POOL SIDE DECK
- 07. KID'S PLAY AREA
- 08. TODDLER'S PLAY AREA
- 09. OUTDOOR GYM
- 10. STEPPING STONE PATHWAY
- 11. AMPHITHEATRE
- 12. YOGA/ MEDITATION LAWN
- 13. MULTIPURPOSE COURT
- 14. HALF BASKETBALL COURT
- 15. BOX CRICKET
- 16. SENIOR CITIZEN AREA
- 17. READING CORNER
- 18. JOGGING TRACK
- 19. MULTIPURPOSE LAWN
- 20. STROLLING PATH
- 21. FRAGRANCE GARDEN
- 22. BUTTERFLY GARDEN
- 23. ORCHARD
- 24. VEGETABLE GARDEN
- 25. TRELLIS SEATING