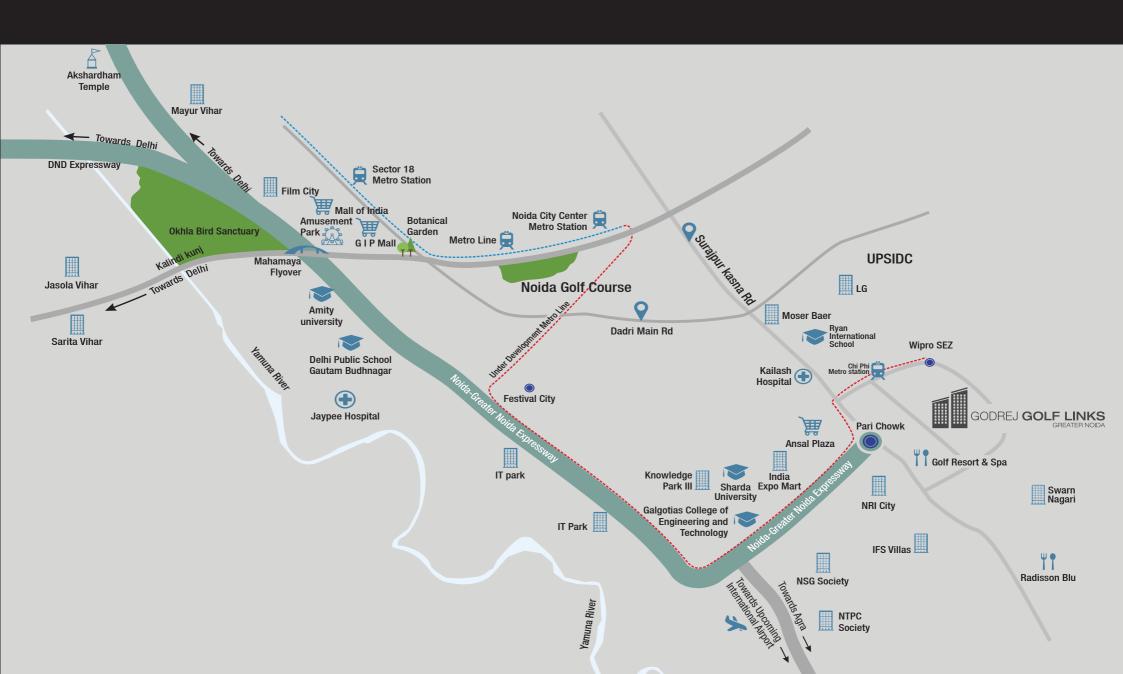

## GODREJ GOLF LINKS GREATER NOIDA

JOINT VENTURE PARTNER





# PRESENTING ONE OF NCR'S BEST GOLF TOWNSHIP

#### **LOCATION MAP**



#### CONNECTIVITY



CLOSE PROXIMITY TO UPCOMING INTERNATIONAL AIRPORT



2 MINS FROM UPCOMING
ALPHA II - METRO STATION



CONNECTED WITH 3 MAJOR EXPRESSWAYS

TAJ EX, NOIDA-GR NOIDA EX, FNG EX

# MASTER PLAN & VISION BDP (UK)



#### MASTER PLAN & VISION

**ANCHOR** 

GOLF COURSE, MASTER CLUB, SPORTS ARENA, HIGH STREET RETAIL

CONNECTOR

1.8 KM GOLF COURSE LOOP ROAD

CONSTANT

CENTRAL GREEN, OUTDOOR GYM, TOTLOT, SPORTS COURTS

DEFINING

**UNIQUE AMENITIES** 



9 HOLE ORGANIC GOLF COURSE



**EXPANSIVE GOLF CLUB** 



HIMALAYAN RANGE PRACTICE ACADEMY



**GOLF PARK** 





**BOWLING ALLEY** 

**PROSHOP** 







**BUSINESS CENTRE** 



OLYMPIC SIZE SWIMMING POOL



STATE-OF THE ART SPORTS ARENA



**VOLLEY BALL** 



BASKETBALL COURTS





LAWN TENNIS

**INDOOR HEATED POOL** 



HIGH STR